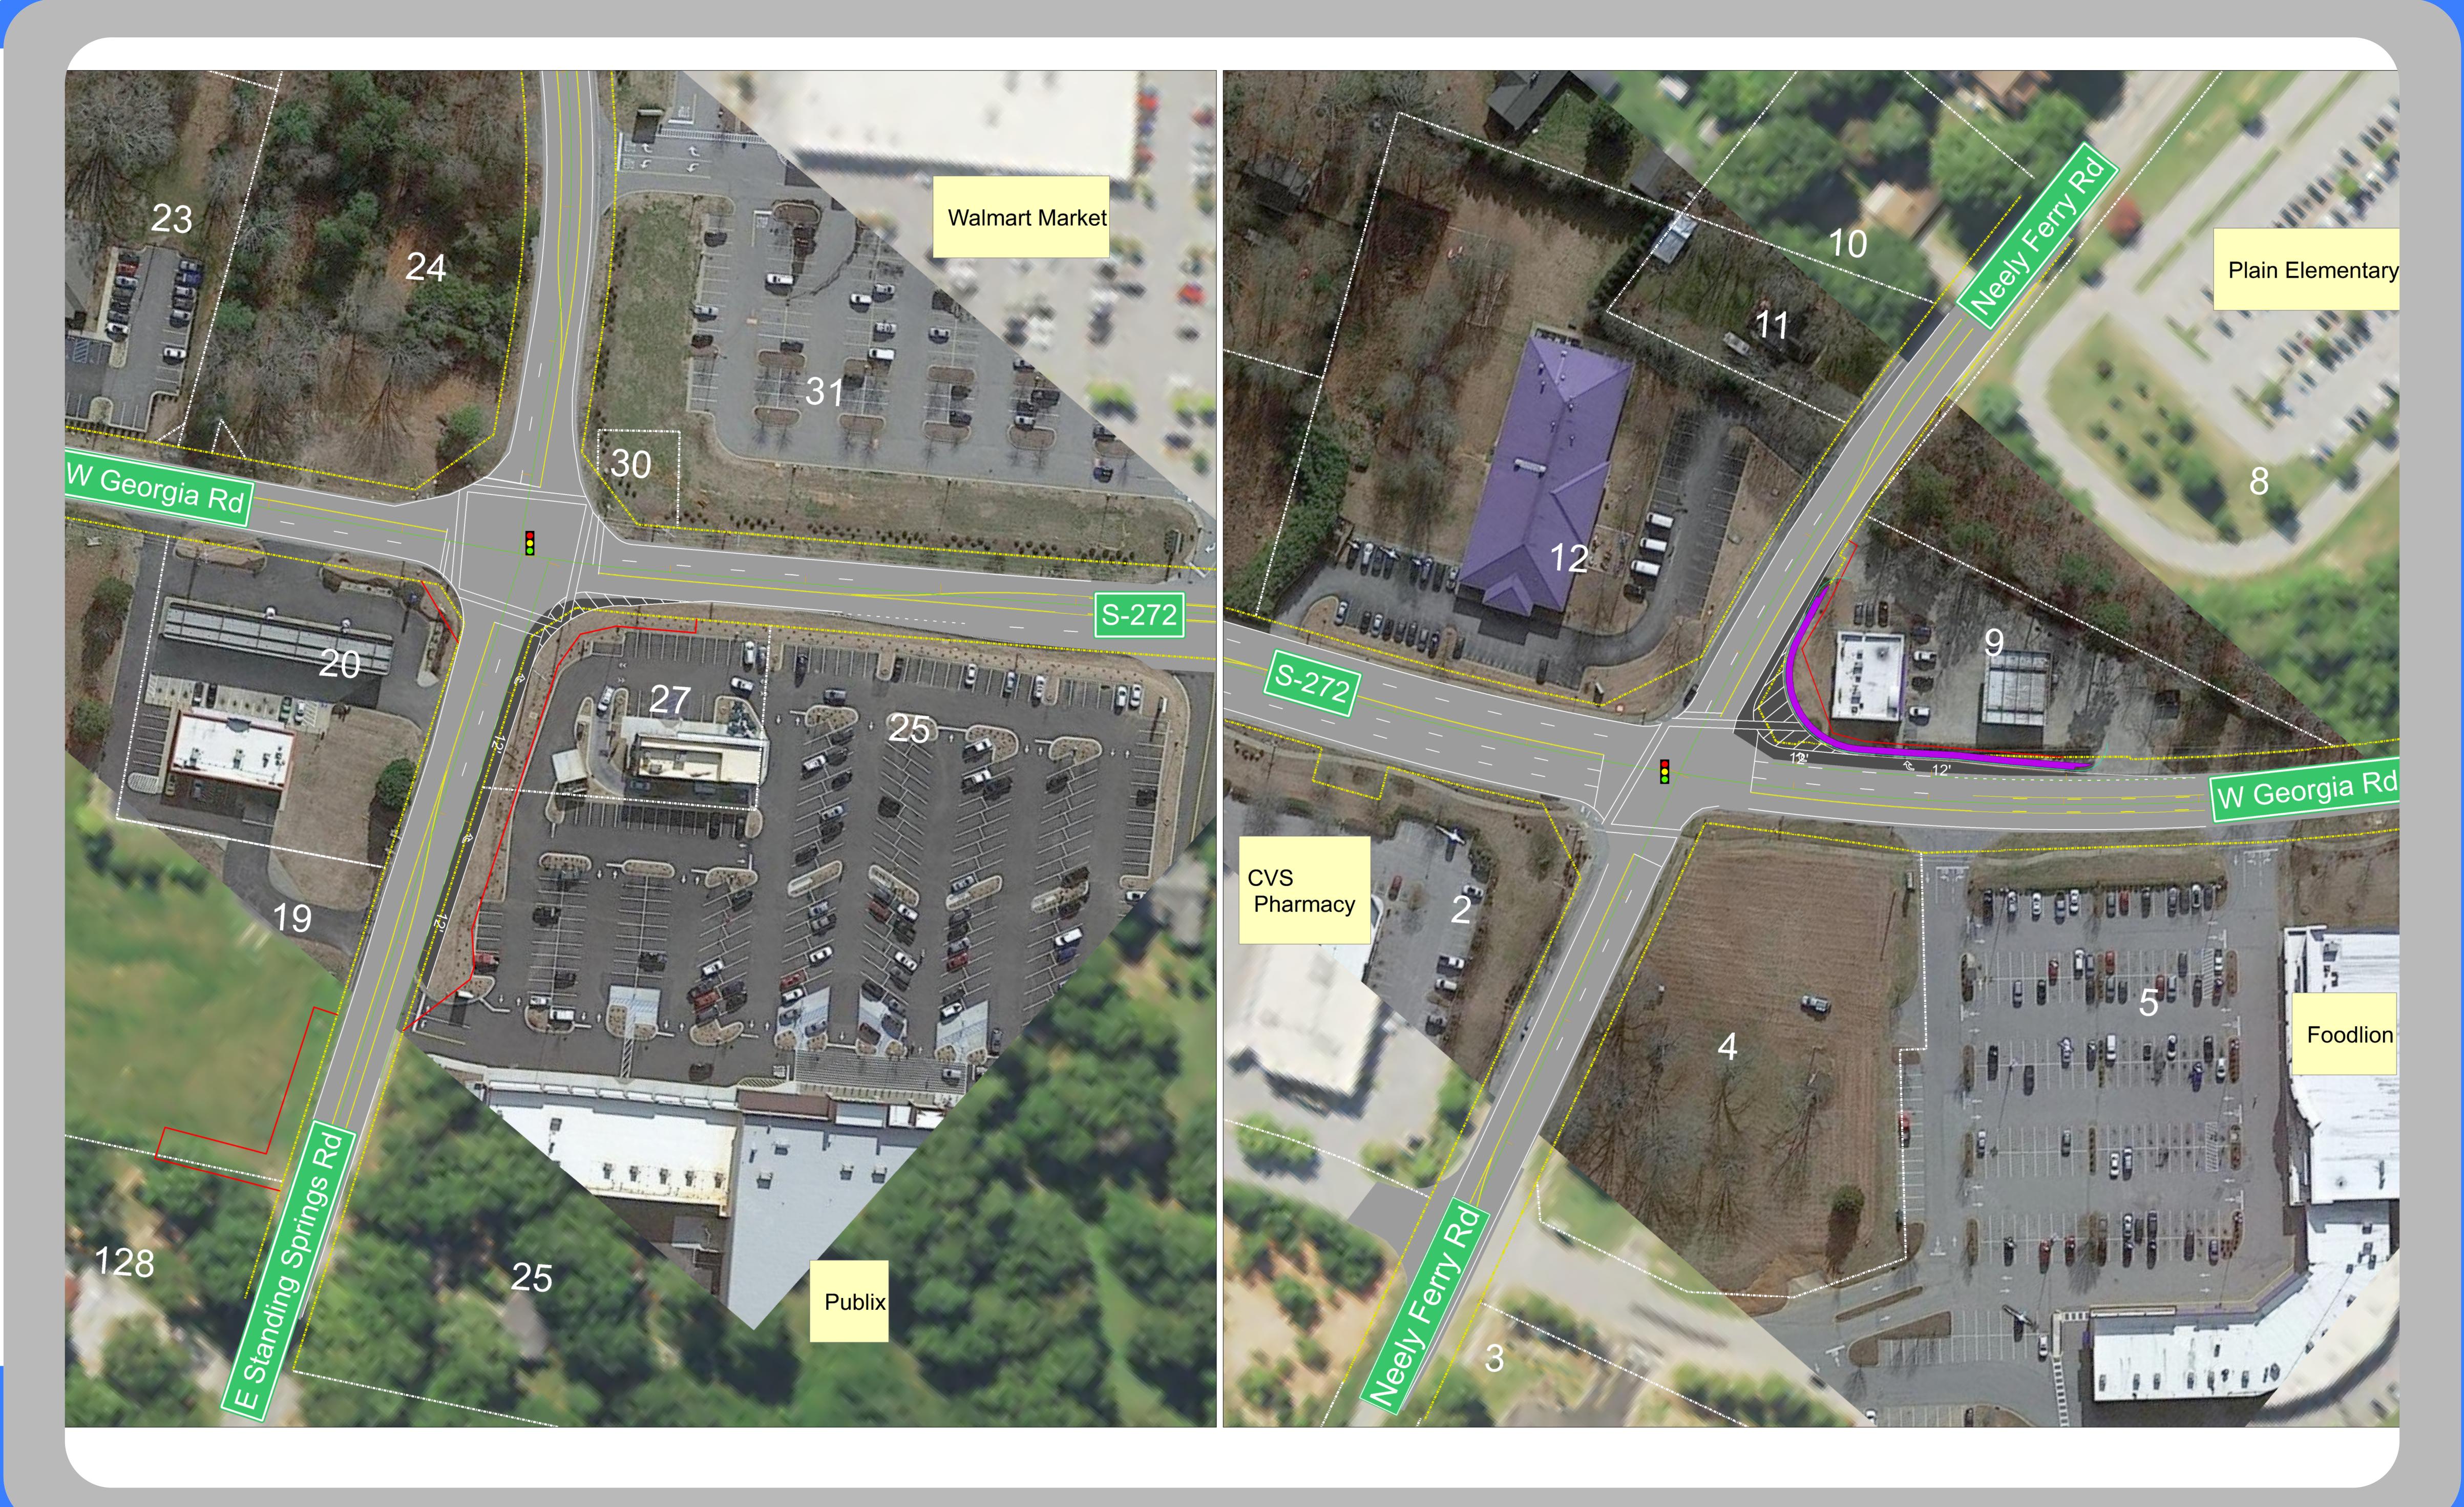

### **Project Location** Greenville County

Map Legend

| <br>Proposed New Right of Way |
|-------------------------------|
| <br>Face of Curb              |
| Edge of Travelway             |
| <br>Existing Right of Way     |
| Sidewalk                      |
| Signalized Intersection       |
| Existing Pavement             |
| New Pavement                  |

# (S-272) WEST GEORGIA RD CORRIDOR IMPROVEMENTS PROJECT - GREENVILLE COUNTY (S-1155) E Standing Springs Rd and (S-1046) Neely Ferry Rd Intersections