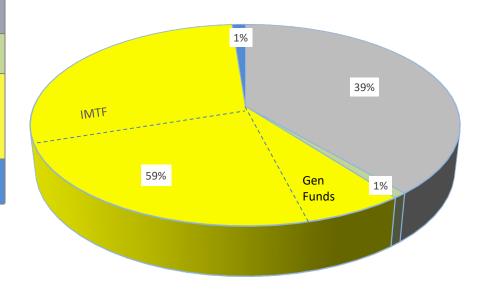

## FY 23-24 Estimated Revenues \$2.685B

| Federal Reimbursements                                                                                                | \$1.043B |
|-----------------------------------------------------------------------------------------------------------------------|----------|
| Cash Balances                                                                                                         | \$23M    |
| State Revenues \$1.587B  Including New Gas Tax Trust Fund (IMTF) \$753M State General Funds (IIJA, Rest Areas) \$154M |          |
| Partnered Projects                                                                                                    | \$32M    |
| Total Estimated Revenues                                                                                              | \$2.685B |