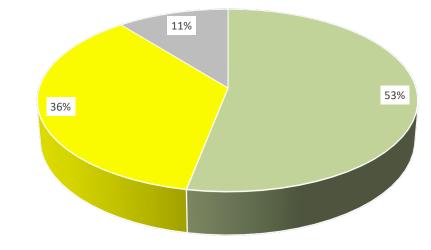

## FY 23-24 Estimated Expenditures \$2.685B

\$2.685B

| Maintenance & System Preservation   | \$1.427B |
|-------------------------------------|----------|
| Capacity & Operational Improvements | \$ 972M  |
| Remaining Operations                | \$ 286M  |