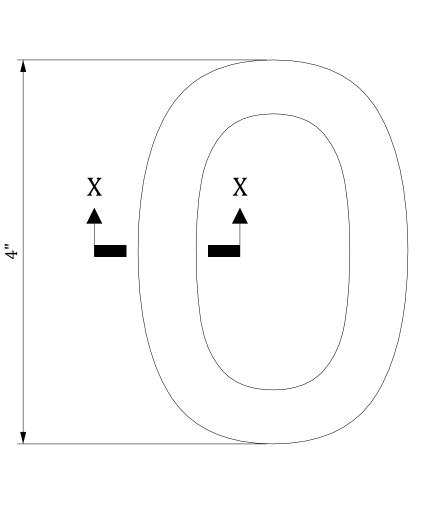

ON IN BRIDO PLAC THIS CONN NUMI THE F BARR

**NUMBERS** Font shown is "poppins medium" from font library see scdot website for a copy of the font and for 3d models of the numbers

SECTION X-X

| MPLETION DAT                                                                                                         |                                                                                                                                                                                                                                                        |
|----------------------------------------------------------------------------------------------------------------------|--------------------------------------------------------------------------------------------------------------------------------------------------------------------------------------------------------------------------------------------------------|
| CE YEAR OF COMPLETION ADJA<br>COMPLETION DATE SO THAT I<br>NECTOR WHEN IT IS INSTALLEI<br>IBERS FABRICATED FROM REUS | RRIER PARAPET/RAILING AT BEGINNING OF<br>R PARAPET/RAILING AT END OF BRIDGE,<br>CENT TO GUARDRAIL ATTACHMENT. PLACE<br>T WILL NOT BE COVERED BY THE GUARDRAIL<br>D. RECESS NUMBERS IN THE CONCRETE USING<br>CABLE/DURABLE MATERIAL THAT IS APPROVED BY |
| RCE. INCLUDE ALL COSTS OF TI<br>RIER PARAPET/RAILING.                                                                | HIS WORK IN THE UNIT PRICE BID FOR THE                                                                                                                                                                                                                 |
|                                                                                                                      |                                                                                                                                                                                                                                                        |
|                                                                                                                      |                                                                                                                                                                                                                                                        |
|                                                                                                                      |                                                                                                                                                                                                                                                        |
|                                                                                                                      |                                                                                                                                                                                                                                                        |
|                                                                                                                      |                                                                                                                                                                                                                                                        |
|                                                                                                                      |                                                                                                                                                                                                                                                        |
|                                                                                                                      |                                                                                                                                                                                                                                                        |
|                                                                                                                      |                                                                                                                                                                                                                                                        |
|                                                                                                                      |                                                                                                                                                                                                                                                        |
|                                                                                                                      |                                                                                                                                                                                                                                                        |
|                                                                                                                      |                                                                                                                                                                                                                                                        |
|                                                                                                                      |                                                                                                                                                                                                                                                        |
|                                                                                                                      |                                                                                                                                                                                                                                                        |
|                                                                                                                      |                                                                                                                                                                                                                                                        |
|                                                                                                                      |                                                                                                                                                                                                                                                        |
|                                                                                                                      | CONSULTANT NAME/LOGO                                                                                                                                                                                                                                   |
| I<br>RNISHED FOR INFORMATION<br>ONS SHOWN ARE SHEET<br>OF THIS DESIGN AND<br>IG DIMENSIONS, MUST BE                  | SOUTH CAROLINA<br>DEPARTMENT OF TRANSPORTATION                                                                                                                                                                                                         |
| ER'S ENGINEER TO ENSURE<br>E FOR THE INTENDED USE.<br>T BE SIGNED AND SEALED BY<br>REGISTERED PROFESSIONAL<br>ED.    | COMPLETION DATE<br>NUMBERS                                                                                                                                                                                                                             |
|                                                                                                                      | COUNTY: ####ROUTE: ####DRAWING NUMBER: 700-NUMBERS                                                                                                                                                                                                     |