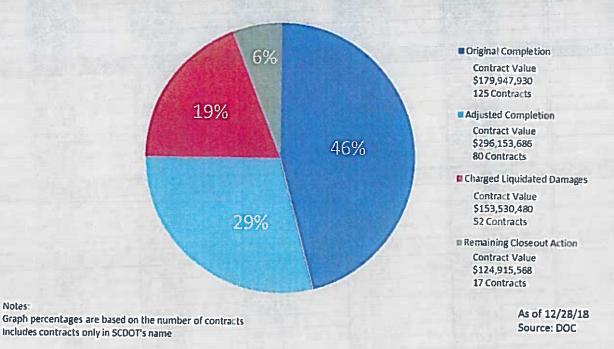

# B. Contractor status report (See attachment)

LD's have gone down. Right now, we are at 19% as opposed to 23% the last time the Joint Committee met. Claude stated that in comparison with other states in the region, SCDOT's numbers are a little high but Georgia and North Carolina are above 10% as well. The contractors questioned how other states access LDs. Is their substantial work complete date also like SCDOT (when thermo is down)? This could have some bearing on how the numbers look. The contractors suggested that the substantial work complete date be when the road is opened to traffic. Thermo is a big issue for the contractors. Several projects have changed the thermo to the hybridized polymer on secondary roads. This is helping some but on the primary thermo still has to be used.