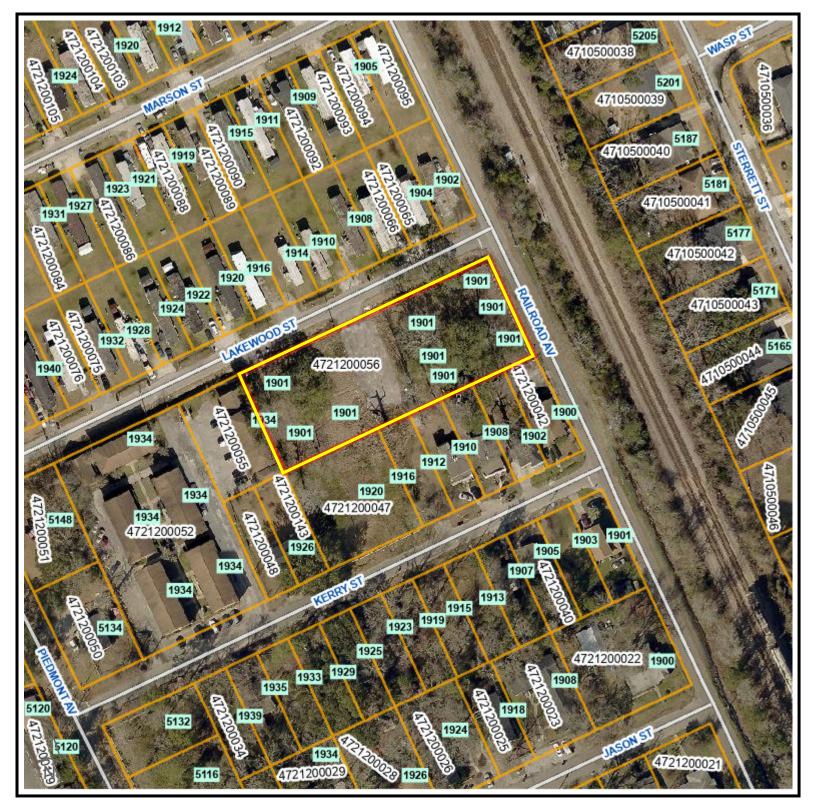

## Lakewood St parcel

PID: 4721200056

**OWNER1: SOUTH CAROLINA** 

DEPARTMENT OF TRANSPORTATION

PLAT BOOK PAGE: L20-0121 DEED BOOK PAGE: 0869-392 Jurisdiction: CITY OF NORTH

**CHARLESTON** 

150

0

75

**Note:** The Charleston County makes every effort possible to produce the most accurate information. The layers contained in the map service are for information purposes only. The Charleston County makes no warranty, express or implied, nor any guaranty as to the content, sequence, accuracy, timeliness or completeness of any of the information provided. The County explicitly disclaims all representations and warranties. The reader agrees to hold harmless the Charleston County for any cause of action and costs associated with any causes of action which may arise as a consequence of the County providing this information.

Author: Charleston County SC Date: 12/13/2024

300 ft