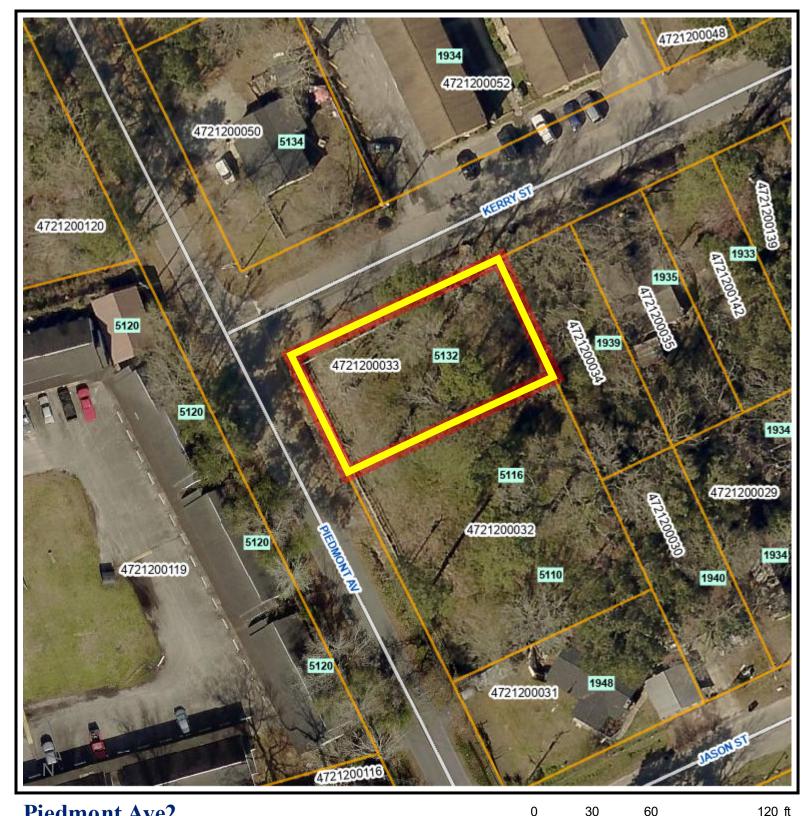

# **Piedmont Ave2**

PID: 4721200033

**OWNER1: SOUTH CAROLINA** 4721200033

DEPARTMENT OF TRANSPORTATION

PLAT BOOK PAGE: L20-0121 **DEED BOOK PAGE: 0869-391** Jurisdiction: CITY OF NORTH

**CHARLESTON** 

1 inch = 49 feet

Note: The Charleston County makes every effort possible to produce the most accurate information. The layers contained in the map service are for information purposes only. The Charleston County makes no warranty, express or implied, nor any guaranty as to the content, sequence, accuracy, timeliness or completeness of any of the information provided. The County explicitly disclaims all representations and warranties. The reader agrees to hold harmless the Charleston County for any cause of action and costs associated with any causes of action which may arise as a consequence of the County providing this information.

Author: Charleston County SC Date: 9/23/2024