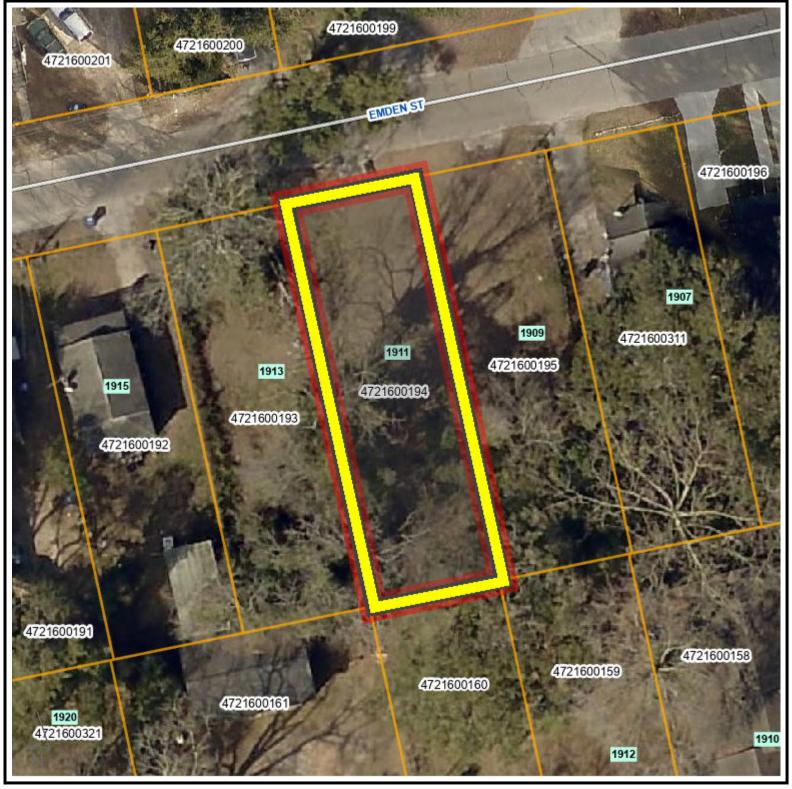

4731300062

**Emden St 2** 

**PID:** 4721600195

**OWNER1**: CITY OF NORTH

**CHARLESTON** 

PLAT BOOK PAGE: E-20
DEED BOOK PAGE: T487-856
Jurisdiction: CITY OF NORTH

**CHARLESTON** 

0 20 40 80 ft

1 inch = 29 feet

**Note:** The Charleston County makes every effort possible to produce the most accurate information. The layers contained in the map service are for information purposes only. The Charleston County makes no warranty, express or implied, nor any guaranty as to the content, sequence, accuracy, timeliness or completeness of any of the information provided. The County explicitly disclaims all representations and warranties. The reader agrees to hold harmless the Charleston County for any cause of action and costs associated with any causes of action which may arise as a consequence of the County providing this information.

4721600195