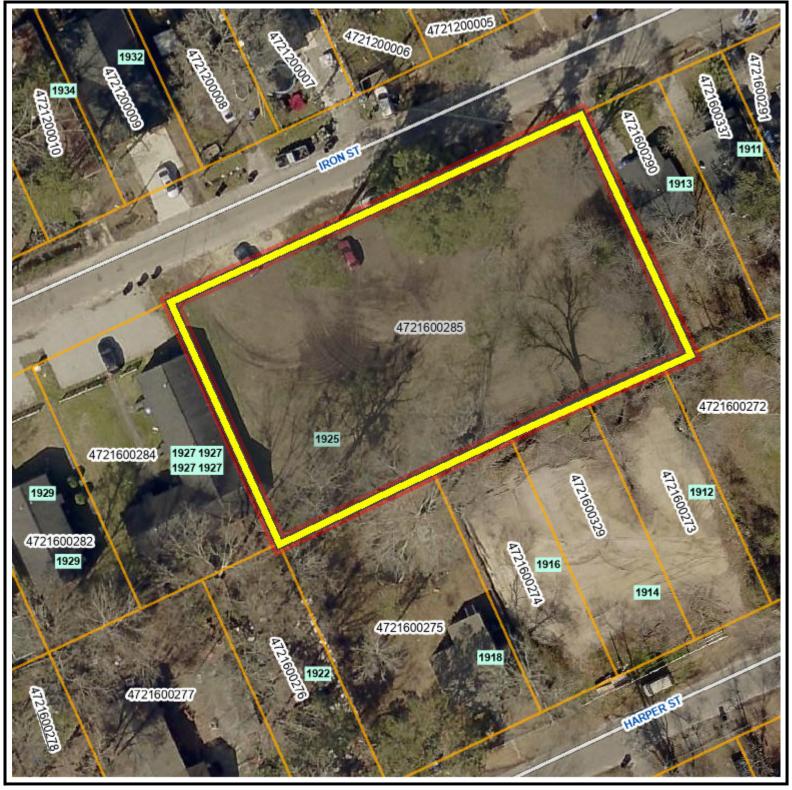

Iron St parcel

**PID:** 4721600285

**OWNER1:** CITY OF NORTH

**CHARLESTON** 

PLAT BOOK PAGE: F-98 DEED BOOK PAGE: M114-183 Jurisdiction: CITY OF NORTH

**CHARLESTON** 

0 30 60 120 ft

1 inch = 45 feet

**Note:** The Charleston County makes every effort possible to produce the most accurate information. The layers contained in the map service are for information purposes only. The Charleston County makes no warranty, express or implied, nor any guaranty as to the content, sequence, accuracy, timeliness or completeness of any of the information provided. The County explicitly disclaims all representations and warranties. The reader agrees to hold harmless the Charleston County for any cause of action and costs associated with any causes of action which may arise as a consequence of the County providing this information.

4721600285