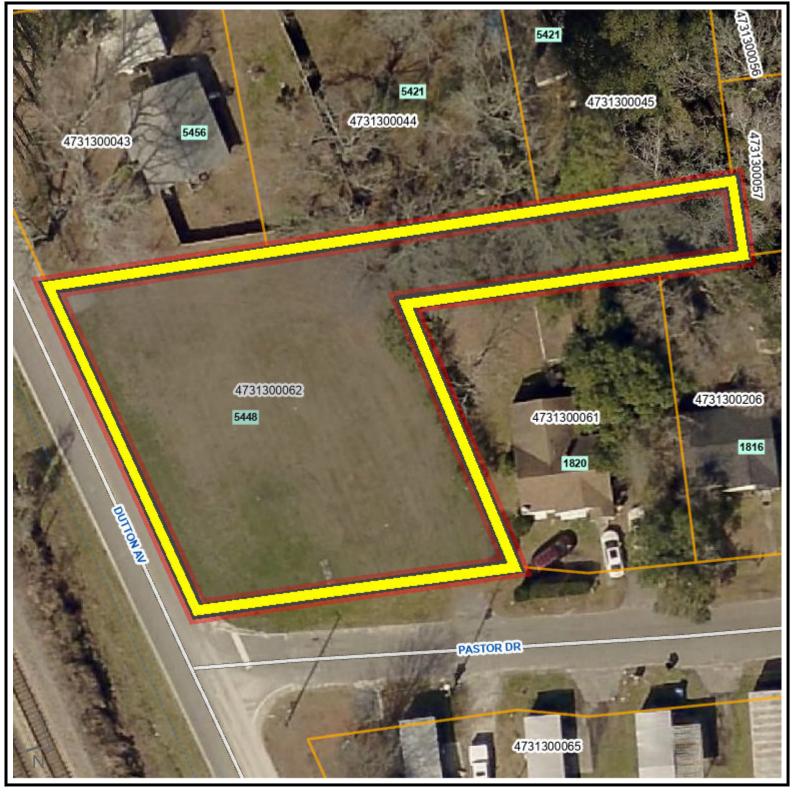

### **Dutton Pastor**

**PID**: 4731300062

**OWNER1:** CITY OF NORTH

CHARLESTON THE

PLAT BOOK PAGE: A54-225 DEED BOOK PAGE: 0365-921 Jurisdiction: CITY OF NORTH

**CHARLESTON** 

4731300062

40

20

**Note:** The Charleston County makes every effort possible to produce the most accurate information. The layers contained in the map service are for information purposes only. The Charleston County makes no warranty, express or implied, nor any guaranty as to the content, sequence, accuracy, timeliness or completeness of any of the information provided. The County explicitly disclaims all representations and warranties. The reader agrees to hold harmless the Charleston County for any cause of action and costs associated with any causes of action which may arise as a consequence of the County providing this information.

Author: Charleston County SC Date: 9/23/2024

SOUTH CAROLINA

80 ft

**Emden St 1** 

**PID:** 4721600194

**OWNER1:** CITY OF NORTH

**CHARLESTON** 

PLAT BOOK PAGE: E-20 DEED BOOK PAGE: T487-856 Jurisdiction: CITY OF NORTH