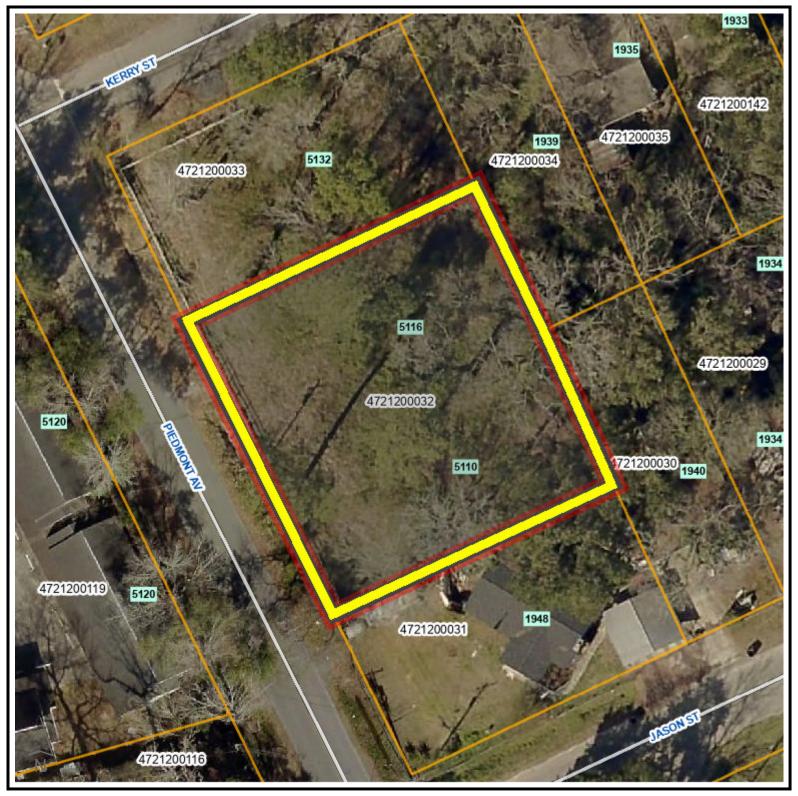

### **Piedmont Ave**

PID: 4721200032

OWNER1: SOUTH CAROLINA 4721200032

DEPARTMENT OF TRANSPORTATION

PLAT BOOK PAGE: L20-0121 DEED BOOK PAGE: 0869-391 Jurisdiction: CITY OF NORTH

**CHARLESTON** 

80 ft

1 inch = 35 feet

0

20

40

**Note:** The Charleston County makes every effort possible to produce the most accurate information. The layers contained in the map service are for information purposes only. The Charleston County makes no warranty, express or implied, nor any guaranty as to the content, sequence, accuracy, timeliness or completeness of any of the information provided. The County explicitly disclaims all representations and warranties. The reader agrees to hold harmless the Charleston County for any cause of action and costs associated with any causes of action which may arise as a consequence of the County providing this information.

Author: Charleston County SC Date: 9/23/2024