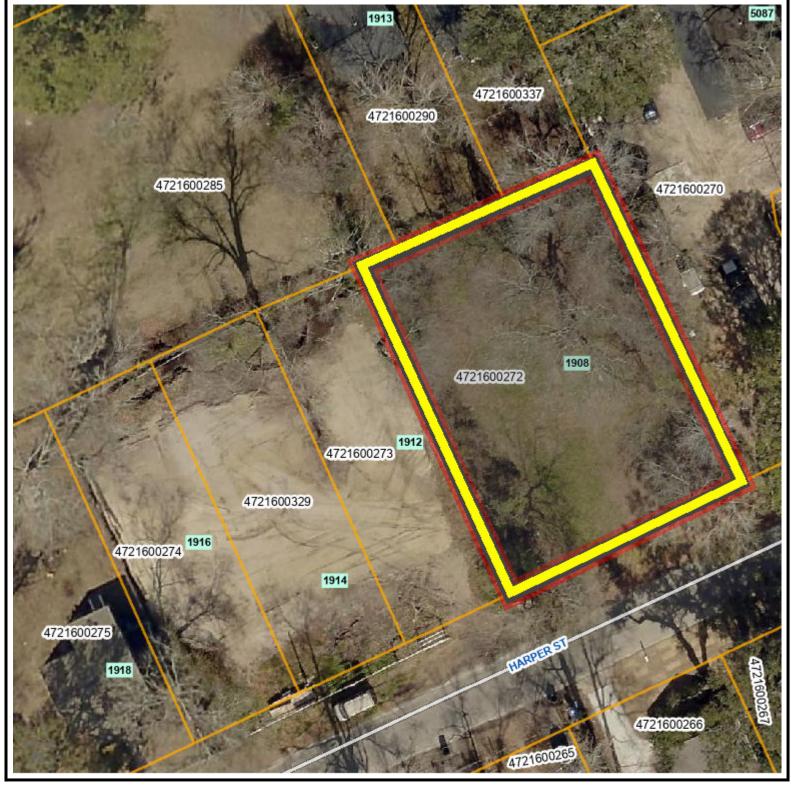

## **Highpoint Drive parcel**

PID: 4720900246

**OWNER1: CITY OF NORTH** 

**CHARLESTON** 

PLAT BOOK PAGE: G-77A DEED BOOK PAGE: 0091-251 Jurisdiction: CITY OF NORTH

**CHARLESTON** 

**Note:** The Charleston County makes every effort possible to produce the most accurate information. The layers contained in the map service are for information purposes only. The Charleston County makes no warranty, express or implied, nor any guaranty as to the content, sequence, accuracy, timeliness or completeness of any of the information provided. The County explicitly disclaims all representations and warranties. The reader agrees to hold harmless the Charleston County for any cause of action and costs associated with any causes of action which may arise as a consequence of the County providing this information.