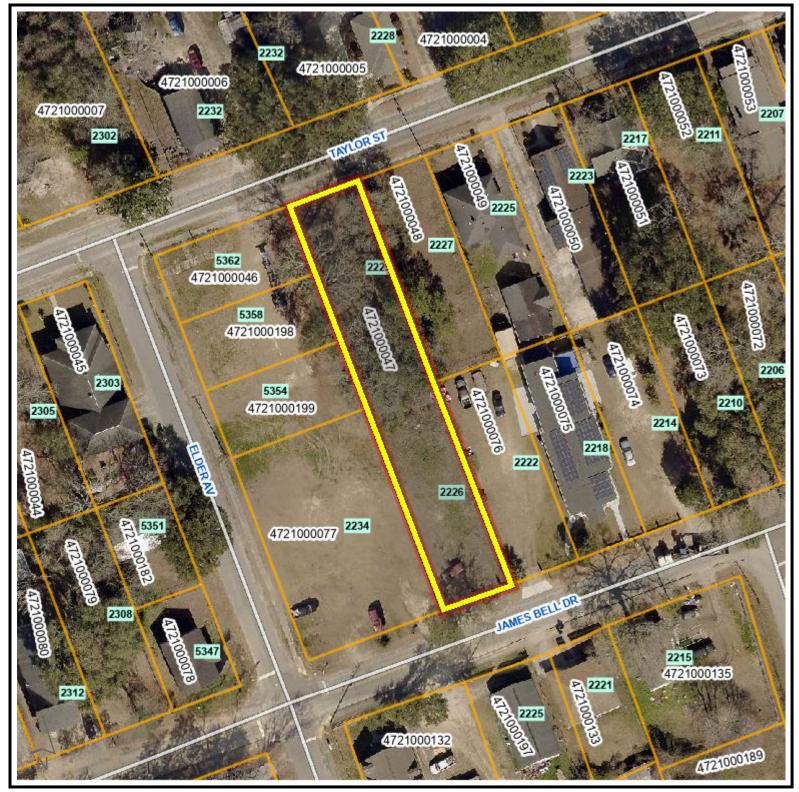

## Taylor St parcel

**PID:** 4721000047

**OWNER1:** CITY OF NORTH

**CHARLESTON** 

PLAT BOOK PAGE: F-182 DEED BOOK PAGE: 0044-207 Jurisdiction: CITY OF NORTH

**CHARLESTON** 

0 45 90 180 ft
1 inch = 67 feet

**Note:** The Charleston County makes every effort possible to produce the most accurate information. The layers contained in the map service are for information purposes only. The Charleston County makes no warranty, express or implied, nor any guaranty as to the content, sequence, accuracy, timeliness or completeness of any of the information provided. The County explicitly disclaims all representations and warranties. The reader agrees to hold harmless the Charleston County for any cause of action and costs associated with any causes of action which may arise as a consequence of the County providing this information.

4721000047