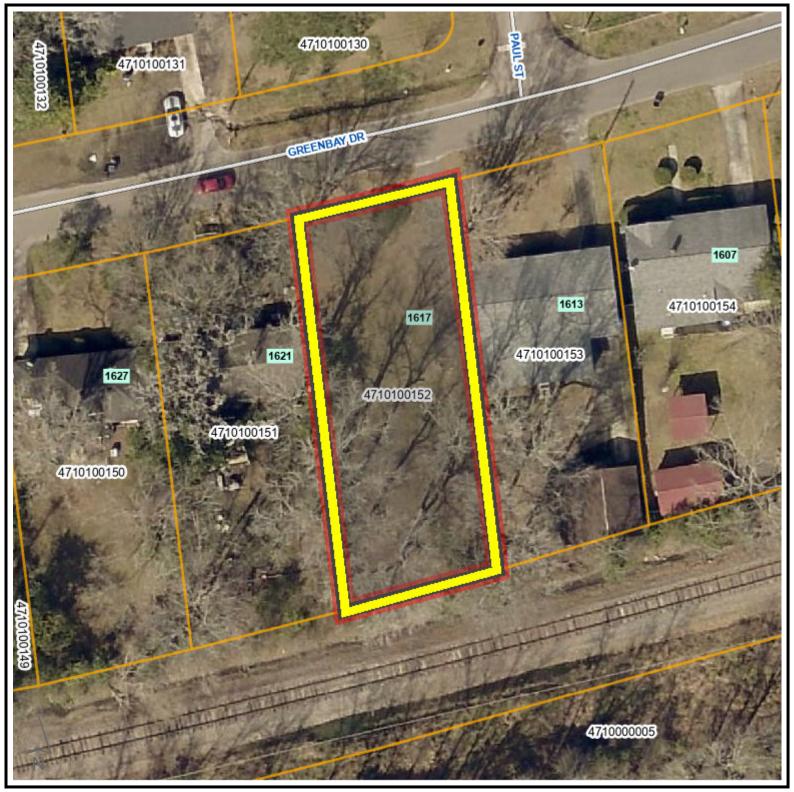

## Greenbay Dr parcel

PID: 4710100152

**OWNER1:** CITY OF NORTH

**CHARLESTON** 

PLAT BOOK PAGE: K-57 DEED BOOK PAGE: 0249-167 Jurisdiction: CITY OF NORTH

**CHARLESTON** 

**Note:** The Charleston County makes every effort possible to produce the most accurate information. The layers contained in the map service are for information purposes only. The Charleston County makes no warranty, express or implied, nor any guaranty as to the content, sequence, accuracy, timeliness or completeness of any of the information provided. The County explicitly disclaims all representations and warranties. The reader agrees to hold harmless the Charleston County for any cause of action and costs associated with any causes of action which may arise as a consequence of the County providing this information.

4710100152