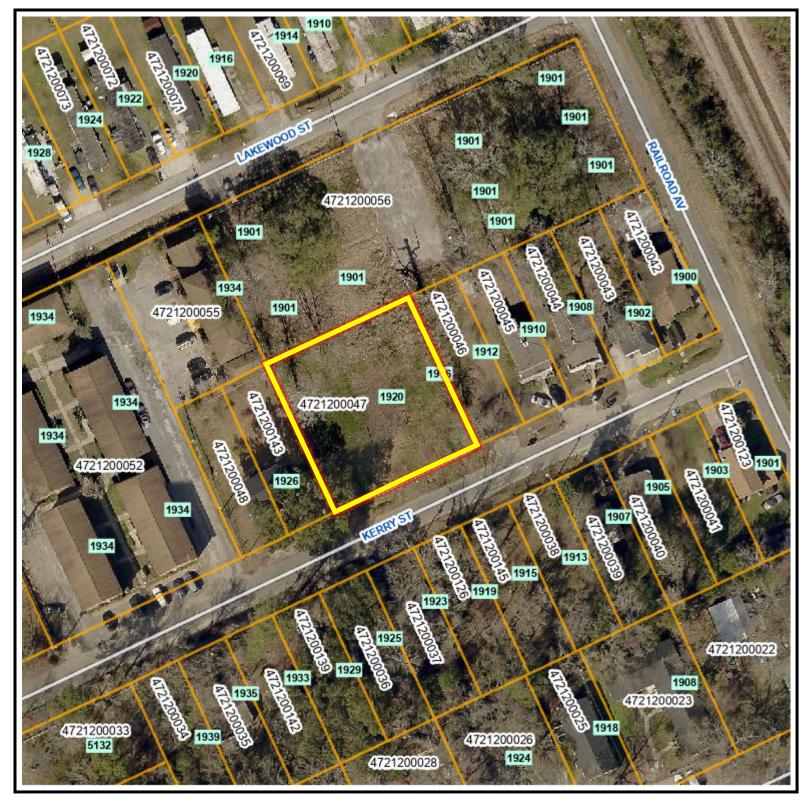

### **Kerry St parcel 1**

PID: 4721200047

**OWNER1: SOUTH CAROLINA** 

DEPARTMENT OF TRANSPORTATION

PLAT BOOK PAGE: L20-0121 DEED BOOK PAGE: 0869-392 Jurisdiction: CITY OF NORTH

**CHARLESTON** 

**Note:** The Charleston County makes every effort possible to produce the most accurate information. The layers contained in the map service are for information purposes only. The Charleston County makes no warranty, express or implied, nor any guaranty as to the content, sequence, accuracy, timeliness or completeness of any of the information provided. The County explicitly disclaims all representations and warranties. The reader agrees to hold harmless the Charleston County for any cause of action and costs associated with any causes of action which may arise as a consequence of the County providing this information.

Author: Charleston County SC Date: 12/13/2024