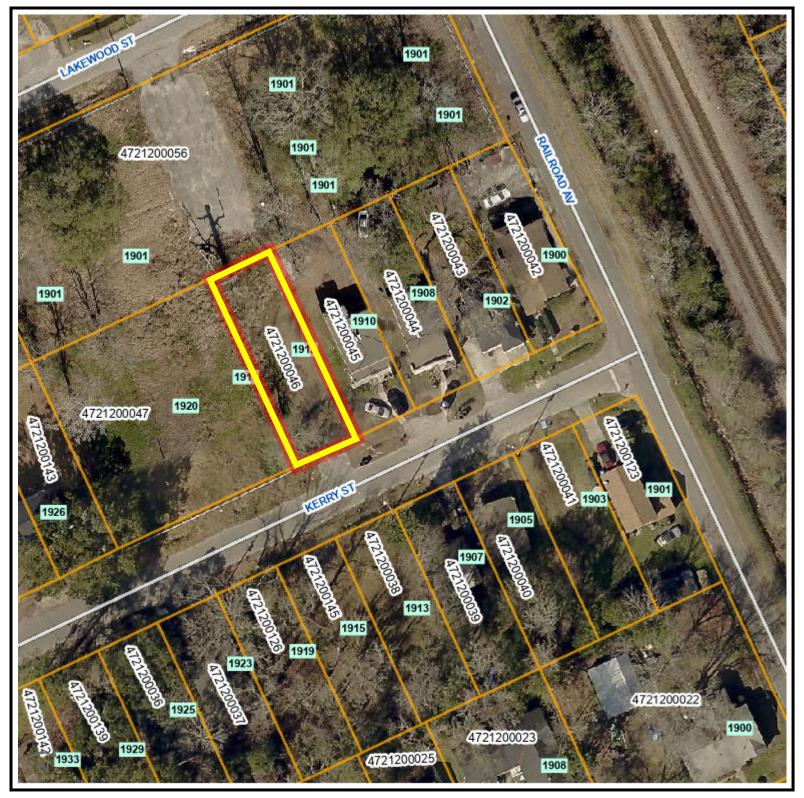

## **Kerry St parcel 2**

PID: 4721200046

**OWNER1: SOUTH CAROLINA** 

DEPARTMENT OF TRANSPORTATION

PLAT BOOK PAGE: F-98 DEED BOOK PAGE: 0869-392 Jurisdiction: CITY OF NORTH

**CHARLESTON** 

**Note:** The Charleston County makes every effort possible to produce the most accurate information. The layers contained in the map service are for information purposes only. The Charleston County makes no warranty, express or implied, nor any guaranty as to the content, sequence, accuracy, timeliness or completeness of any of the information provided. The County explicitly disclaims all representations and warranties. The reader agrees to hold harmless the Charleston County for any cause of action and costs associated with any causes of action which may arise as a consequence of the County providing this information.