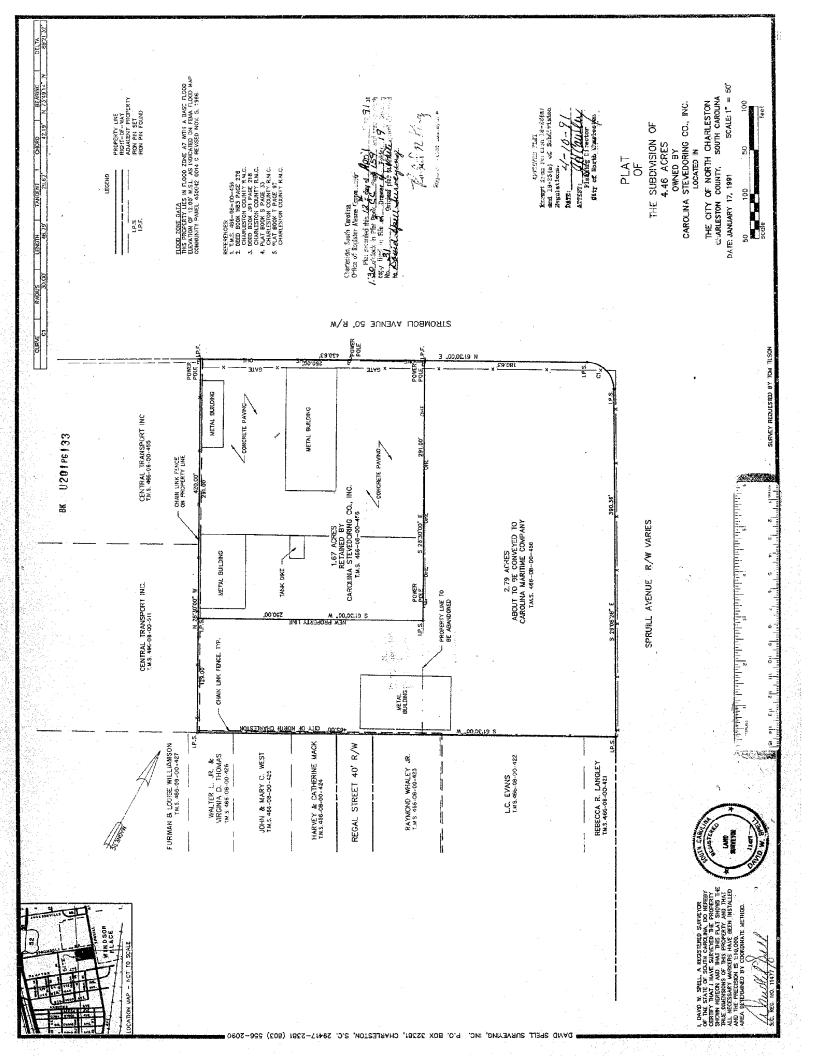

January 2010

0.26 AC

466-03-00-161

Cross Atlantic, LC

41

| Tract<br>No. | Property Owner                     | Reviewed<br>Acreage | Charleston County<br>TMS |
|--------------|------------------------------------|---------------------|--------------------------|
| 42           | Carolina Maritime Co., Inc.        | 0.32 AC             | 466-08-00-512            |
| 43           | Carolina Stevedoring Co., Inc.     | 0.27 AC             | 466-08-00-456            |
| 44           | Southeastern Container Services    | 0.37 AC             | 466-03-00-166            |
| 45           | Cental Transport, Inc.             | 0.60 AC             | 466-08-00-455            |
| 46           | Butt, William Christopher          | 1.38 AC             | 466-08-00-453            |
| 47           | Container Land Associates          | 1.21 AC             | 466-03-00-048            |
| 48           | Cross Atlantic, LC                 | 0.03 AC             | 466-03-00-164            |
| 49           | Eason Leasing Co., Inc.            | 0.03 AC             | 466-03-00-160            |
| 50           | 2667 Spruill Ave, LLC              | 0.03 AC             | 466-03-00-159            |
| 51           | Gregory, Allyson D.                | 0.03 AC             | 466-04-00-015            |
| 52           | Eason Holding Co., Inc.            | 0.03 AC             | 466-04-00-012            |
| 53           | Milton, James & Clara F.           | 0.01 AC             | 466-03-00-158            |
| 54           | HLM and Associates, LP             | 0.03 AC             | 466-03-00-157            |
| 55           | Mims Amusement Company             | 0.06 AC             | 466-04-00-005            |
| 56           | HLM and Associates, LP             | 0.03 AC             | 466-03-00-156            |
| 57           | 2533 Spruill Avenue, LLC           | 0.03 AC             | 466-08-00-421            |
| 58           | Spadard Holdings, LLC              | 0.06 AC             | 466-08-00-499            |
| 59           | Paper Stock, Inc.                  | 0.00 AC             | 466-00-00-062            |
| 60           | Estate of Carolina S. Alston, ETAL | 0.02 AC             | 466-04-00-009            |
| 61           | Michael Jennings                   | 0.02 AC             | 466-16-00-016            |
| 62           | McDew LLC                          | 0.01 AC             | 466-03-00-002            |
| 63           | Calvary A.M.E. Church              | 0.04 AC             | 469-00-00-005            |
|              | 64-Omitted                         |                     |                          |
| 65           | Unknown                            | 0.03 AC             | Not Identified           |
| 66           | Unknown - Marsh                    | 0.34 AC             | Not Identified           |
| 67           | Pressley, James Jr.                | 0.03 AC             | 466-07-00-001            |
| 68           | Unknown                            | 0.13 AC             | Not Identified           |
| 69           | Unknown                            | 0.09 AC             | Not Identified           |
| 70           | United States of America           | Not<br>Provided     | Not Identified           |