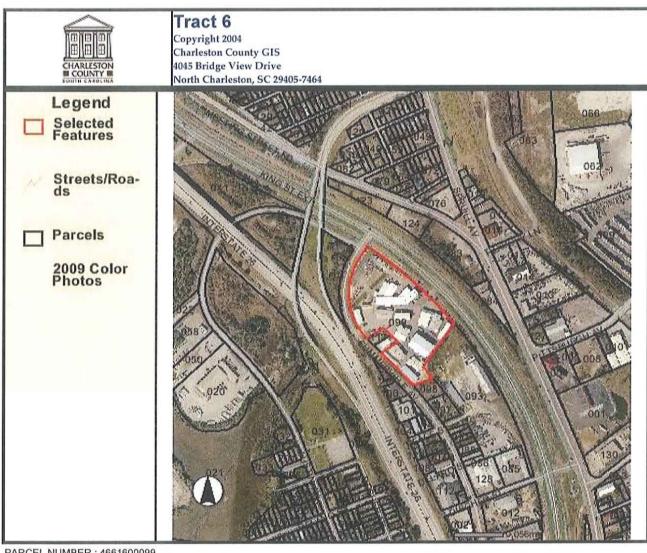

Structures are located on Tract 6, Tract 7, Tract 11, Tract 12, Tract 14, Tract 15, Tract 16, Tract 18, Tract 20, Tract 21, Tract 25, Tract 26, Tract 27, Tract 35, Tract 37, Tract 38, Tract 39, Tract 43, Tract 45, Tract 46, Tract 53, Tract 57, and Tract 61. A covered patio area attached to a structure is located on the reviewed portion of Tract 55.

Railroad tracks are located on Tract 4, Tract 4B, and Tract 6. Sidewalks line both sides of Spruill Avenue.