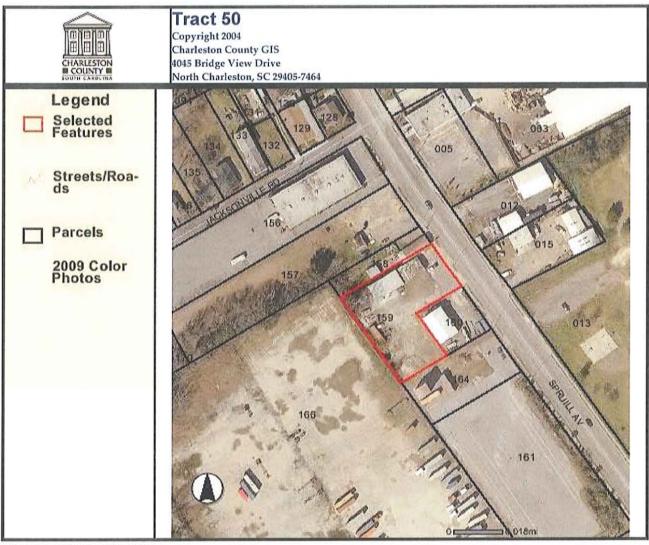

January 2010

0.26 AC

466-03-00-161

Cross Atlantic, LC

41

| Tract<br>No. | Property Owner                     | Reviewed<br>Acreage | Charleston County<br>TMS |
|--------------|------------------------------------|---------------------|--------------------------|
| 42           | Carolina Maritime Co., Inc.        | 0.32 AC             | 466-08-00-512            |
| 43           | Carolina Stevedoring Co., Inc.     | 0.27 AC             | 466-08-00-456            |
| 44           | Southeastern Container Services    | 0.37 AC             | 466-03-00-166            |
| 45           | Cental Transport, Inc.             | 0.60 AC             | 466-08-00-455            |
| 46           | Butt, William Christopher          | 1.38 AC             | 466-08-00-453            |
| 47           | Container Land Associates          | 1.21 AC             | 466-03-00-048            |
| 48           | Cross Atlantic, LC                 | 0.03 AC             | 466-03-00-164            |
| 49           | Eason Leasing Co., Inc.            | 0.03 AC             | 466-03-00-160            |
| 50           | 2667 Spruill Ave, LLC              | 0.03 AC             | 466-03-00-159            |
| 51           | Gregory, Allyson D.                | 0.03 AC             | 466-04-00-015            |
| 52           | Eason Holding Co., Inc.            | 0.03 AC             | 466-04-00-012            |
| 53           | Milton, James & Clara F.           | 0.01 AC             | 466-03-00-158            |
| 54           | HLM and Associates, LP             | 0.03 AC             | 466-03-00-157            |
| 55           | Mims Amusement Company             | 0.06 AC             | 466-04-00-005            |
| 56           | HLM and Associates, LP             | 0.03 AC             | 466-03-00-156            |
| 57           | 2533 Spruill Avenue, LLC           | 0.03 AC             | 466-08-00-421            |
| 58           | Spadard Holdings, LLC              | 0.06 AC             | 466-08-00-499            |
| 59           | Paper Stock, Inc.                  | 0.00 AC             | 466-00-00-062            |
| 60           | Estate of Carolina S. Alston, ETAL | 0.02 AC             | 466-04-00-009            |
| 61           | Michael Jennings                   | 0.02 AC             | 466-16-00-016            |
| 62           | McDew LLC                          | 0.01 AC             | 466-03-00-002            |
| 63           | Calvary A.M.E. Church              | 0.04 AC             | 469-00-00-005            |
|              | 64-Omitted                         |                     |                          |
| 65           | Unknown                            | 0.03 AC             | Not Identified           |
| 66           | Unknown - Marsh                    | 0.34 AC             | Not Identified           |
| 67           | Pressley, James Jr.                | 0.03 AC             | 466-07-00-001            |
| 68           | Unknown                            | 0.13 AC             | Not Identified           |
| 69           | Unknown                            | 0.09 AC             | Not Identified           |
| 70           | United States of America           | Not<br>Provided     | Not Identified           |