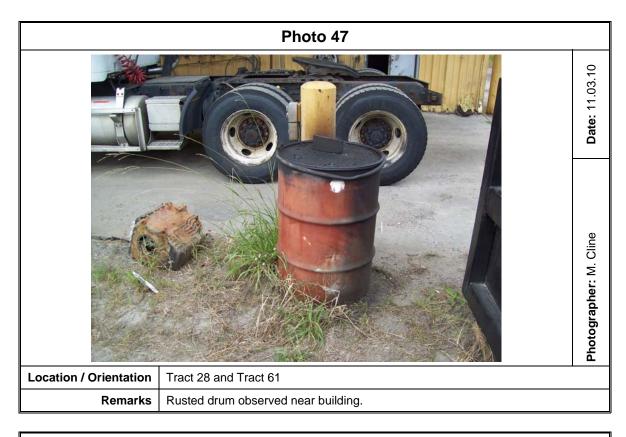

#### On-site

- Regulatory status (Swift Agri-Chem Corporation) and historical property use of Tract 1 and Tract 66
- Regulatory status (Rhodia and Mobile Chemical Company) and historical property use of Tract 4, Tract 4A, Tract 4B, Tract 4C, and Tract 4D
- Regulatory status (Van Ness Sign & Leasing Site) and historical property use of Tract 5 and Tract 68
- Historical presence of a gas tank on Tract 6
- Past operation of Southern Chemical and Professional Carpet Sales on Tract 11 and historical ownership of Tract 9, Tract 10, and Tract 11 by Southern Chemical
- Historical land use as a machine shop since 1981 and stained soils on Tract 20