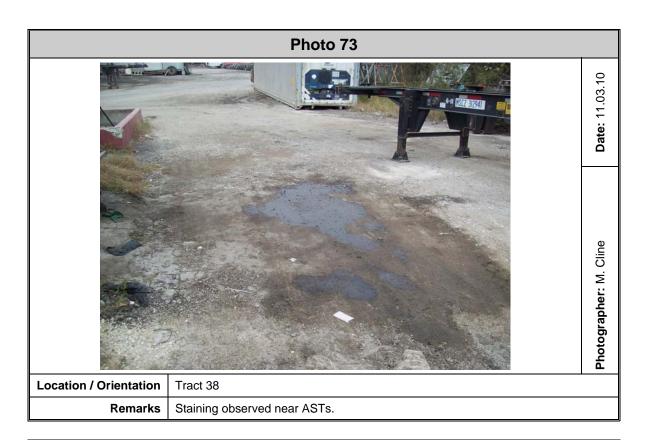

#### Offsite

- Current operations, the stained soil, and underground piping associated with the ASTs on Tract 38
- Historical use of the property on the southwest corner of the intersection of Disher Street and King Street Extension (eastern adjoining property of Tract 20) as an auto junk yard, used auto parts store and the current use as a truck repair shop
- Previous operation of Maloney Fertilizer on the eastern/northeastern adjoining property of Tract 2 and Tract 3
- Previous operation of a drycleaner located in the northeast corner of the intersection of Corona Street and Riverview Avenue