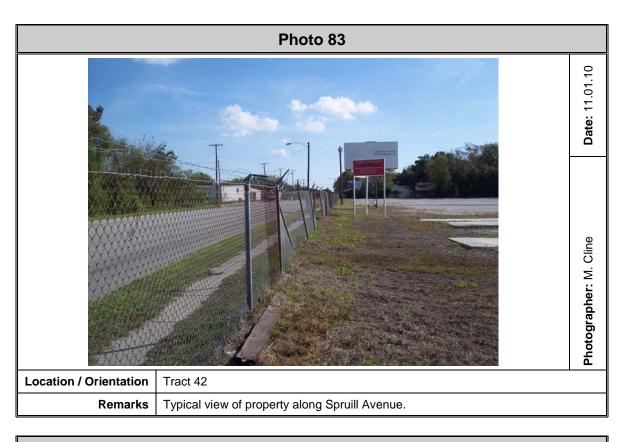

#### On-site

- Regulatory status (Swift Agri-Chem Corporation) and historical property use of Tract 1 and Tract 66
- Regulatory status (Rhodia and Mobile Chemical Company) and historical property use of Tract 4, Tract 4A, Tract 4B, Tract 4C, and Tract 4D
- Regulatory status (Van Ness Sign & Leasing Site) and historical property use of Tract 5 and Tract 68
- Historical presence of a gas tank on Tract 6
- Past operation of Southern Chemical and Professional Carpet Sales on Tract 11 and historical ownership of Tract 9, Tract 10, and Tract 11 by Southern Chemical
- Historical land use as a machine shop since 1981 and stained soils on Tract 20

• Previous land use as an automobile junk yard, observed mounds, and historical auto shop on Tract 22

S&ME Project No. 1131-08-554

January 2010

- Historical property use of Tract 24 as a gasoline station
- Historical property use of Tract 25 as a repair shop since at least 1955
- Historical property use of Tract 26 as a body shop from 1975 to 1990 and the historical property ownership by Atlantic Pest Control Company in 1960
- Historical property use of Tract 28 and Tract 61 as a truck repair shop with floor drains, trough drains, oils, lubricants, parts washers, and an oil water separator
- Regulatory status (Macalloy) and historical property use of Tracts 29, 30, 31, 32, 33, 59, and 65
- Regulatory status (SWMU 9 and SWMU 196) and historical land use of Tract 34, Tract 35 and Tract 70 as a landfill on the Navy Base and groundwater contamination above the RBSLs associated with the USTs previously located at Building 661
- Historical land use of Tract 37 as the Charleston County incinerator and documented groundwater contamination
- Historical operation of a blast pit and the spent materials from the blasting on Tract 38
- Operation of chassis repair shop and stained soils on Tract 39
- Operation of a stevedoring repair shop and oil water separator on Tract 43
- The previous use of an underground storage tank on Tract 45 with no closure assessment
- Groundwater contamination above the RBSL and the historical operation of the wash bay, the associated underground piping, and potential for an oil-water separator on Tract 46
- Groundwater contamination on Tract 47 associated with the plume on Tract 46
- An active UST release with additional assessment pending on Tract 49
- Historical property use of Tract 57 as a gasoline station
- Historical property use of Tract 62 as a junk yard
- The former TriState landfill
- Septic tanks on non-residential properties
- The unknown source and content of fill material in marshlands
- Historical ownership of Tract 1, Tract 66, Tract 2, Tract 3, Tracts 4, 4A, 4B, 4C, and 4D, Tract 5, Tract 23 and Tract 63 by fertilizer and chemical companies