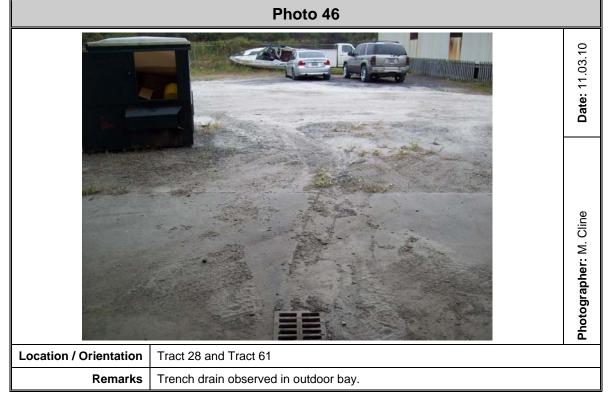

• Previous land use as an automobile junk yard, observed mounds, and historical auto shop on Tract 22

S&ME Project No. 1131-08-554

January 2010

- Historical property use of Tract 24 as a gasoline station
- Historical property use of Tract 25 as a repair shop since at least 1955
- Historical property use of Tract 26 as a body shop from 1975 to 1990 and the historical property ownership by Atlantic Pest Control Company in 1960
- Historical property use of Tract 28 and Tract 61 as a truck repair shop with floor drains, trough drains, oils, lubricants, parts washers, and an oil water separator
- Regulatory status (Macalloy) and historical property use of Tracts 29, 30, 31, 32, 33, 59, and 65
- Regulatory status (SWMU 9 and SWMU 196) and historical land use of Tract 34, Tract 35 and Tract 70 as a landfill on the Navy Base and groundwater contamination above the RBSLs associated with the USTs previously located at Building 661
- Historical land use of Tract 37 as the Charleston County incinerator and documented groundwater contamination
- Historical operation of a blast pit and the spent materials from the blasting on Tract 38
- Operation of chassis repair shop and stained soils on Tract 39
- Operation of a stevedoring repair shop and oil water separator on Tract 43
- The previous use of an underground storage tank on Tract 45 with no closure assessment
- Groundwater contamination above the RBSL and the historical operation of the wash bay, the associated underground piping, and potential for an oil-water separator on Tract 46
- Groundwater contamination on Tract 47 associated with the plume on Tract 46
- An active UST release with additional assessment pending on Tract 49
- Historical property use of Tract 57 as a gasoline station
- Historical property use of Tract 62 as a junk yard
- The former TriState landfill
- Septic tanks on non-residential properties
- The unknown source and content of fill material in marshlands
- Historical ownership of Tract 1, Tract 66, Tract 2, Tract 3, Tracts 4, 4A, 4B, 4C, and 4D, Tract 5, Tract 23 and Tract 63 by fertilizer and chemical companies