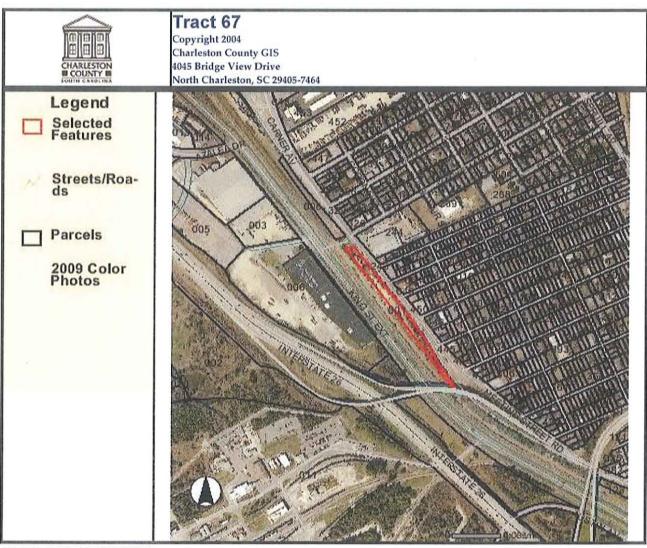

- B.L. Montegue & Co., located north of Azalea Drive at its intersection with King Street Extension
- Historical operation of a filling (retail petroleum) station, auto repair shops, and a scrap yard on the northern off-site portion of Tract 67