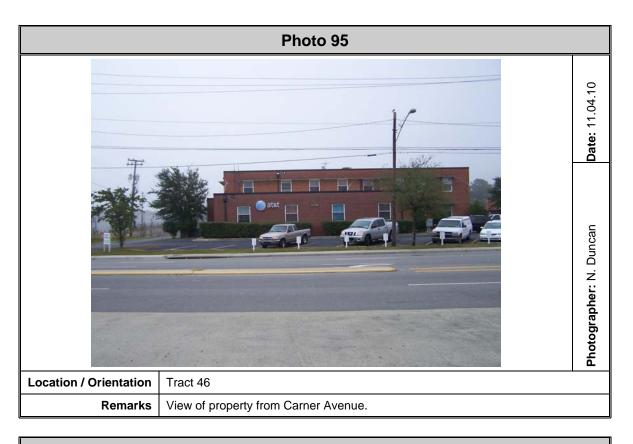

Preliminary Assessment for the Charleston County Incinerator Site dated March 1991. This document was prepared by SCDHEC regarding the incinerator property. The land was purchased by Charleston County in the early 1980s in order to build a municipal waste incinerator. Foster Wheeler Corporation, the company contracted to operate the incinerator, retained General Engineering Laboratories (GEL) to perform an environmental assessment of the property prior to incinerator operation. In the October 1986 GEL report, volatile organic compounds were discovered in the groundwater on the northern portion of the site. Trichloroethylene was reported at a concentration of 22.8 ppm in monitoring well OB-3. Surface water and soil sample results indicated no contamination above natural levels at that time. Groundwater discharges into Shipyard Creek. The GEL report concluded the source of the groundwater contamination was not located on-site. Foster Wheeler attempted to define the site as a groundwater mixing zone. This request was denied by SCDHEC on the grounds that the sample results did not conclusively place the source of the waste off-site. No additional sampling data was referenced as of the date of this report (1991).