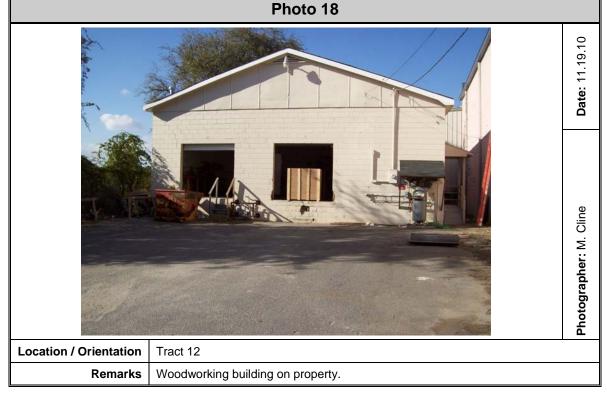

745              | Alarm system sounded, no fire -<br>unintentional | 2025 TELLICO RD |
| Number of Incidents: |                    | 1                |                                                  |                 |
| GRAND TOTAL:         |                    | 4                |                                                  |                 |

#### **APPENDIX VI**

SITE PHOTOGRAPHS

Project #: 1131-08-554

Sheet 1 of 65







Project #: 1131-08-554

Sheet 2 of 65







Project #: 1131-08-554

Sheet 3 of 65







Project #: 1131-08-554

Sheet 4 of 65







Project #: 1131-08-554

Sheet 5 of 65







Project #: 1131-08-554

Sheet 6 of 65







Project #: 1131-08-554

Sheet 7 of 65







Project #: 1131-08-554

Sheet 8 of 65







Project #: 1131-08-554

Sheet 9 of 65







Project #: 1131-08-554

Sheet 10 of 65







Project #: 1131-08-554 Sheet 11 of 65







Project #: 1131-08-554

Sheet 12 of 65







Project #: 1131-08-554 Sheet 13 of 65







Project #: 1131-08-554 Sheet 14 of 65



| Photo 27               |                                        |                                        |
|------------------------|----------------------------------------|----------------------------------------|
|                        |                                        | Photographer: N. Duncan Date: 11.02.10 |
| Location / Orientation | Tract 20                               |                                        |
| Remarks                | Staining observed along building wall. |                                        |



Project #: 1131-08-554

She