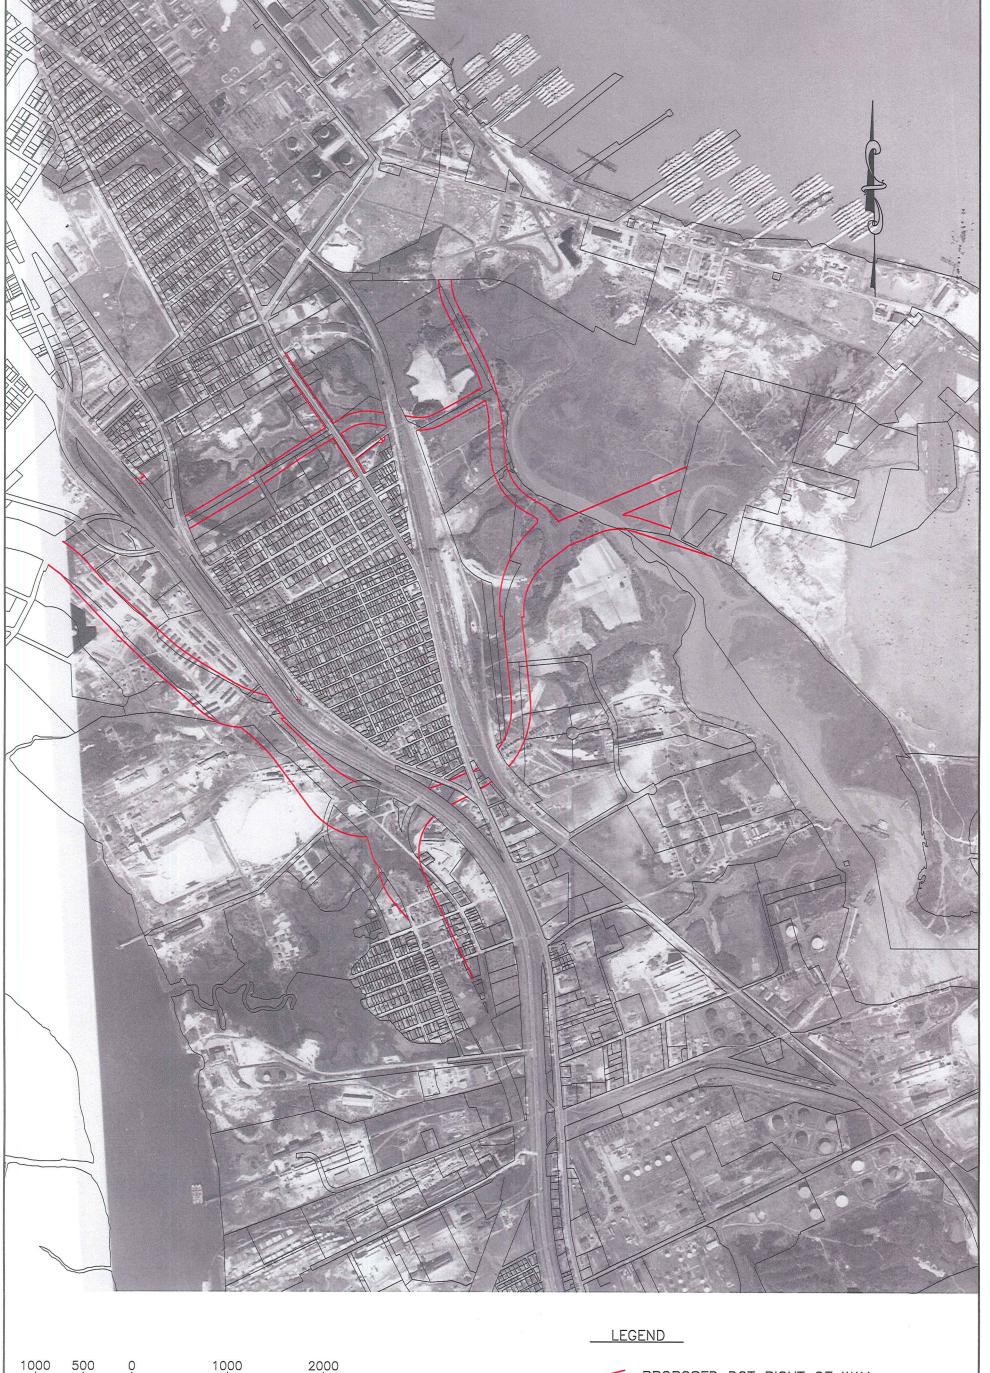

#### 1. INTRODUCTION

S&ME, Inc. (S&ME) conducted a Phase I ESA on property the SCDOT is considering for purchase. The proposed project is a new road that will connect the proposed Marine Container Terminal at the former Charleston Naval Complex (CNC) to Interstate 26 in North Charleston, South Carolina. The road will be a new alignment with predominantly elevated structures and a new interchange at Interstate-26. The project also includes new and improved sections of surface roads in the immediate project area. The total length of the project is approximately 5 miles and includes the planned acquisition of multiple parcels of property. The project will entail the demolition of several existing structures including two highway overpasses.

#### 2.1 Site Location

The subject property is located in the neck area of the Charleston Peninsula in North Charleston, South Carolina. The property is comprised of Charleston County TMS parcels as shown in the following table. Refer to Figures in Appendix I for the site location and Appendix II for the Charleston County tax map information.