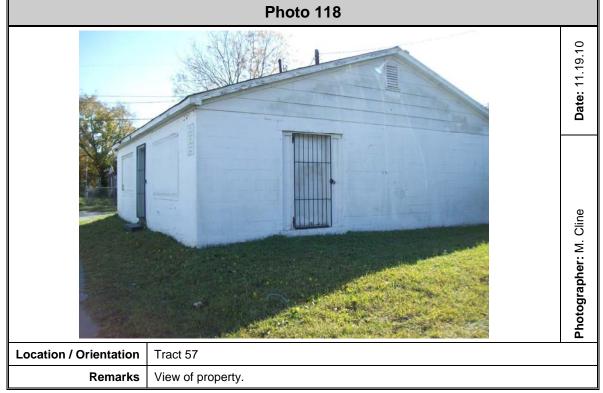

Structures are located on Tract 6, Tract 7, Tract 11, Tract 12, Tract 14, Tract 15, Tract 16, Tract 18, Tract 20, Tract 21, Tract 25, Tract 26, Tract 27, Tract 35, Tract 37, Tract 38, Tract 39, Tract 43, Tract 45, Tract 46, Tract 53, Tract 57, and Tract 61. A covered patio area attached to a structure is located on the reviewed portion of Tract 55.