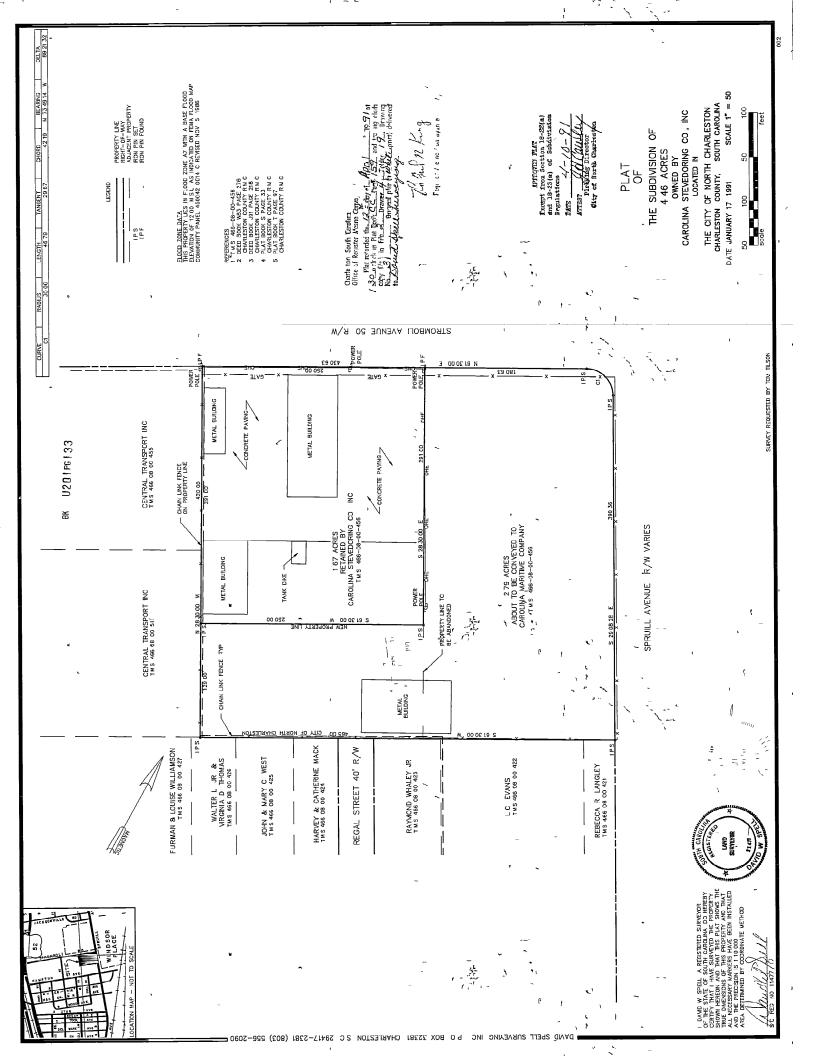

January 2010

0.26 AC

466-03-00-161

Cross Atlantic, LC

41

| Tract<br>No. | Property Owner                     | Reviewed<br>Acreage | Charleston County<br>TMS |
|--------------|------------------------------------|---------------------|--------------------------|
| 42           | Carolina Maritime Co., Inc.        | 0.32 AC             | 466-08-00-512            |
| 43           | Carolina Stevedoring Co., Inc.     | 0.27 AC             | 466-08-00-456            |
| 44           | Southeastern Container Services    | 0.37 AC             | 466-03-00-166            |
| 45           | Cental Transport, Inc.             | 0.60 AC             | 466-08-00-455            |
| 46           | Butt, William Christopher          | 1.38 AC             | 466-08-00-453            |
| 47           | Container Land Associates          | 1.21 AC             | 466-03-00-048            |
| 48           | Cross Atlantic, LC                 | 0.03 AC             | 466-03-00-164            |
| 49           | Eason Leasing Co., Inc.            | 0.03 AC             | 466-03-00-160            |
| 50           | 2667 Spruill Ave, LLC              | 0.03 AC             | 466-03-00-159            |
| 51           | Gregory, Allyson D.                | 0.03 AC             | 466-04-00-015            |
| 52           | Eason Holding Co., Inc.            | 0.03 AC             | 466-04-00-012            |
| 53           | Milton, James & Clara F.           | 0.01 AC             | 466-03-00-158            |
| 54           | HLM and Associates, LP             | 0.03 AC             | 466-03-00-157            |
| 55           | Mims Amusement Company             | 0.06 AC             | 466-04-00-005            |
| 56           | HLM and Associates, LP             | 0.03 AC             | 466-03-00-156            |
| 57           | 2533 Spruill Avenue, LLC           | 0.03 AC             | 466-08-00-421            |
| 58           | Spadard Holdings, LLC              | 0.06 AC             | 466-08-00-499            |
| 59           | Paper Stock, Inc.                  | 0.00 AC             | 466-00-00-062            |
| 60           | Estate of Carolina S. Alston, ETAL | 0.02 AC             | 466-04-00-009            |
| 61           | Michael Jennings                   | 0.02 AC             | 466-16-00-016            |
| 62           | McDew LLC                          | 0.01 AC             | 466-03-00-002            |
| 63           | Calvary A.M.E. Church              | 0.04 AC             | 469-00-00-005            |
|              | 64-Omitted                         |                     |                          |
| 65           | Unknown                            | 0.03 AC             | Not Identified           |
| 66           | Unknown - Marsh                    | 0.34 AC             | Not Identified           |
| 67           | Pressley, James Jr.                | 0.03 AC             | 466-07-00-001            |
| 68           | Unknown                            | 0.13 AC             | Not Identified           |
| 69           | Unknown                            | 0.09 AC             | Not Identified           |
| 70           | United States of America           | Not<br>Provided     | Not Identified           |