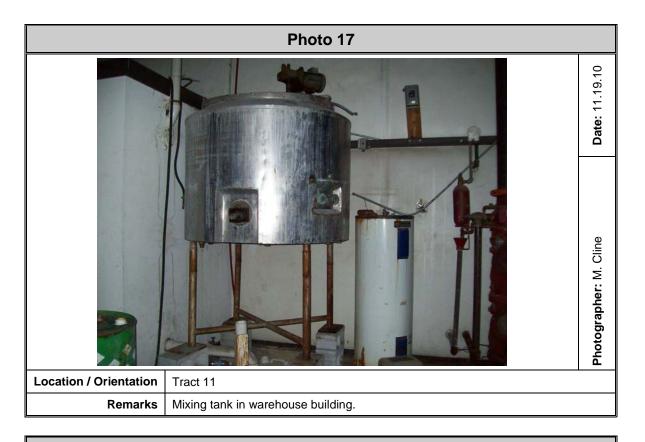

#### On-site

- Regulatory status (Swift Agri-Chem Corporation) and historical property use of Tract 1 and Tract 66
- Regulatory status (Rhodia and Mobile Chemical Company) and historical property use of Tract 4, Tract 4A, Tract 4B, Tract 4C, and Tract 4D
- Regulatory status (Van Ness Sign & Leasing Site) and historical property use of Tract 5 and Tract 68
- Historical presence of a gas tank on Tract 6
- Past operation of Southern Chemical and Professional Carpet Sales on Tract 11 and historical ownership of Tract 9, Tract 10, and Tract 11 by Southern Chemical
- Historical land use as a machine shop since 1981 and stained soils on Tract 20