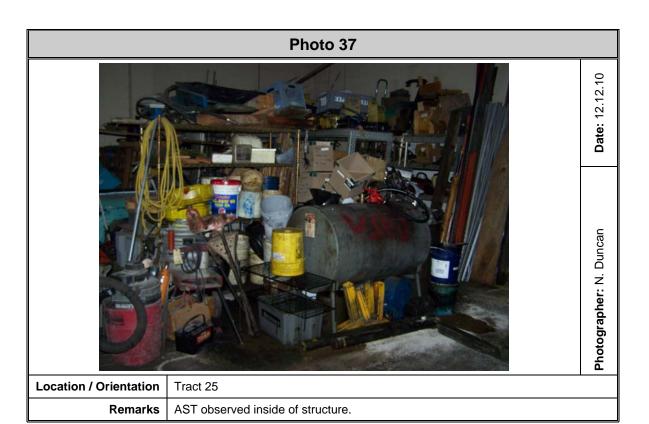

• Previous land use as an automobile junk yard, observed mounds, and historical auto shop on Tract 22

S&ME Project No. 1131-08-554

January 2010

- Historical property use of Tract 24 as a gasoline station
- Historical property use of Tract 25 as a repair shop since at least 1955
- Historical property use of Tract 26 as a body shop from 1975 to 1990 and the historical property ownership by Atlantic Pest Control Company in 1960
- Historical property use of Tract 28 and Tract 61 as a truck repair shop with floor drains, trough drains, oils, lubricants, parts washers, and an oil water separator
- Regulatory status (Macalloy) and historical property use of Tracts 29, 30, 31, 32, 33, 59, and 65
- Regulatory status (SWMU 9 and SWMU 196) and historical land use of Tract 34, Tract 35 and Tract 70 as a landfill on the Navy Base and groundwater contamination above the RBSLs associated with the USTs previously located at Building 661
- Historical land use of Tract 37 as the Charleston County incinerator and documented groundwater contamination
- Historical operation of a blast pit and the spent materials from the blasting on Tract 38
- Operation of chassis repair shop and stained soils on Tract 39
- Operation of a stevedoring repair shop and oil water separator on Tract 43
- The previous use of an underground storage tank on Tract 45 with no closure assessment
- Groundwater contamination above the RBSL and the historical operation of the wash bay, the associated underground piping, and potential for an oil-water separator on Tract 46
- Groundwater contamination on Tract 47 associated with the plume on Tract 46
- An active UST release with additional assessment pending on Tract 49
- Historical property use of Tract 57 as a gasoline station
- Historical property use of Tract 62 as a junk yard
- The former TriState landfill
- Septic tanks on non-residential properties
- The unknown source and content of fill material in marshlands
- Historical ownership of Tract 1, Tract 66, Tract 2, Tract 3, Tracts 4, 4A, 4B, 4C, and 4D, Tract 5, Tract 23 and Tract 63 by fertilizer and chemical companies