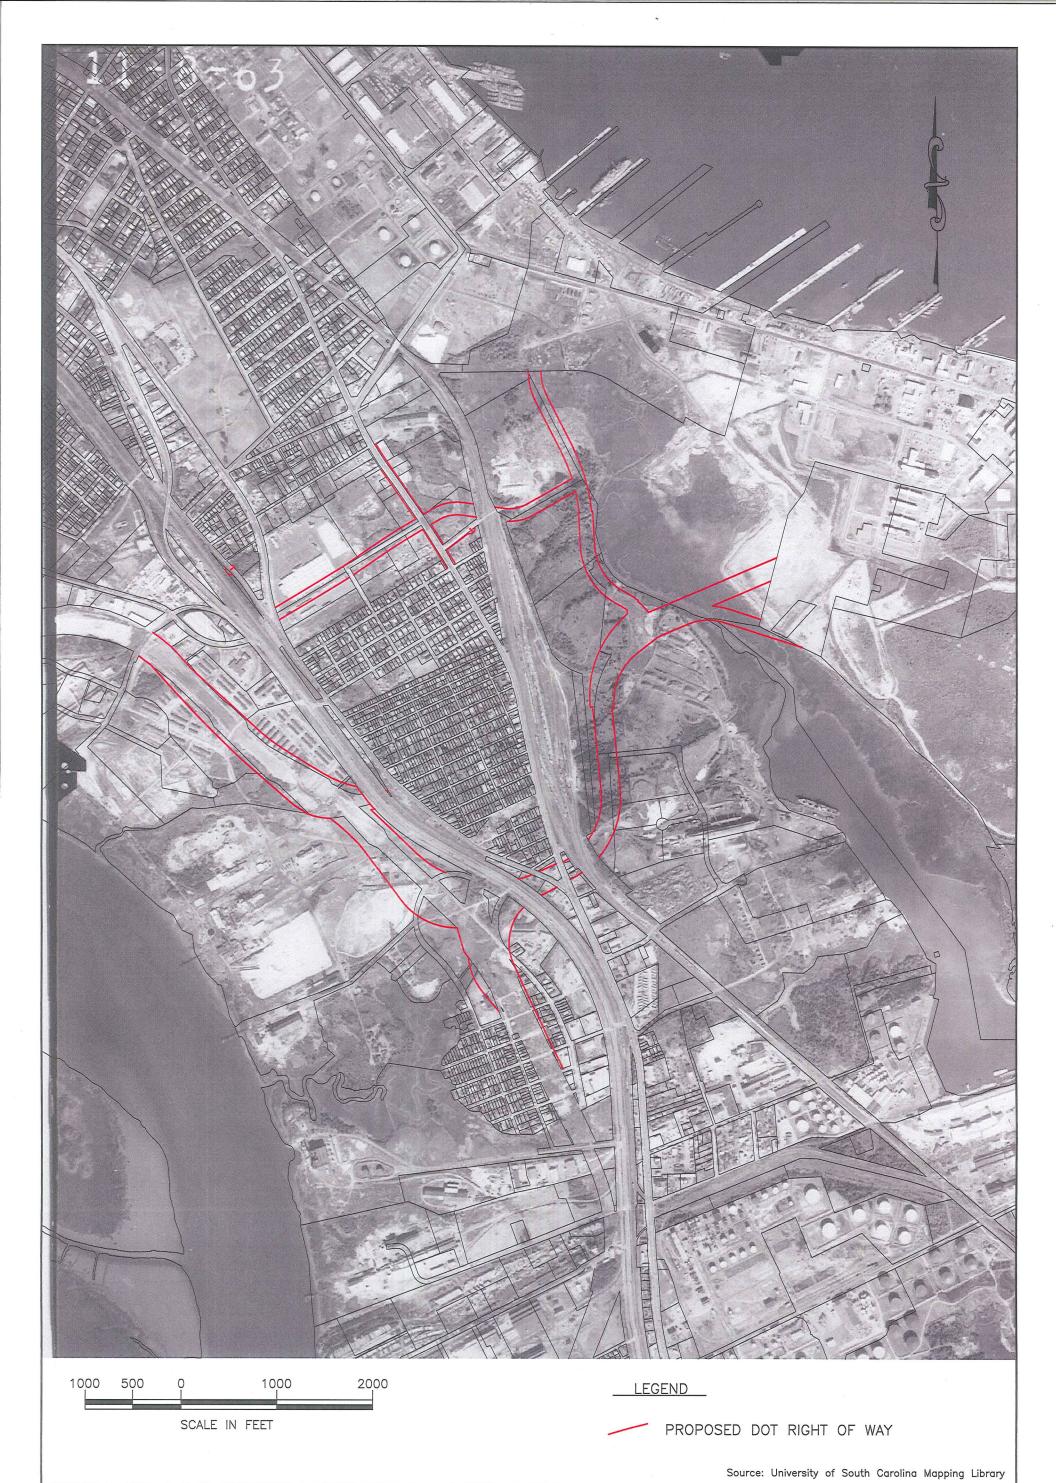

S&ME Project No. 1131-08-554

January 2010

The subject property is located in the neck area of the Charleston Peninsula. Property reviewed as part of this assessment includes: land parallel to Interstate 26, Spruill Avenue, and Stromboli Avenue; land for a new road to connect Interstate 26 with the proposed Marine Container Terminal at the Charleston Naval Complex and Bainbridge Avenue; and land for a new road to connect Spruill Avenue with Bainbridge Avenue.

#### 1. INTRODUCTION

S&ME, Inc. (S&ME) conducted a Phase I ESA on property the SCDOT is considering for purchase. The proposed project is a new road that will connect the proposed Marine Container Terminal at the former Charleston Naval Complex (CNC) to Interstate 26 in North Charleston, South Carolina. The road will be a new alignment with predominantly elevated structures and a new interchange at Interstate-26. The project also includes new and improved sections of surface roads in the immediate project area. The total length of the project is approximately 5 miles and includes the planned acquisition of multiple parcels of property. The project will entail the demolition of several existing structures including two highway overpasses.

#### 2.1 Site Location

The subject property is located in the neck area of the Charleston Peninsula in North Charleston, South Carolina. The property is comprised of Charleston County TMS parcels as shown in the following table. Refer to Figures in Appendix I for the site location and Appendix II for the Charleston County tax map information.

# 2.2 Site and Vicinity Characteristics

The subject property is located in an area of predominately commercial and industrial development. Residential development is clustered in the central portion of the Charleston neck. Figure 3, Site Vicinity Map is included in Appendix I.