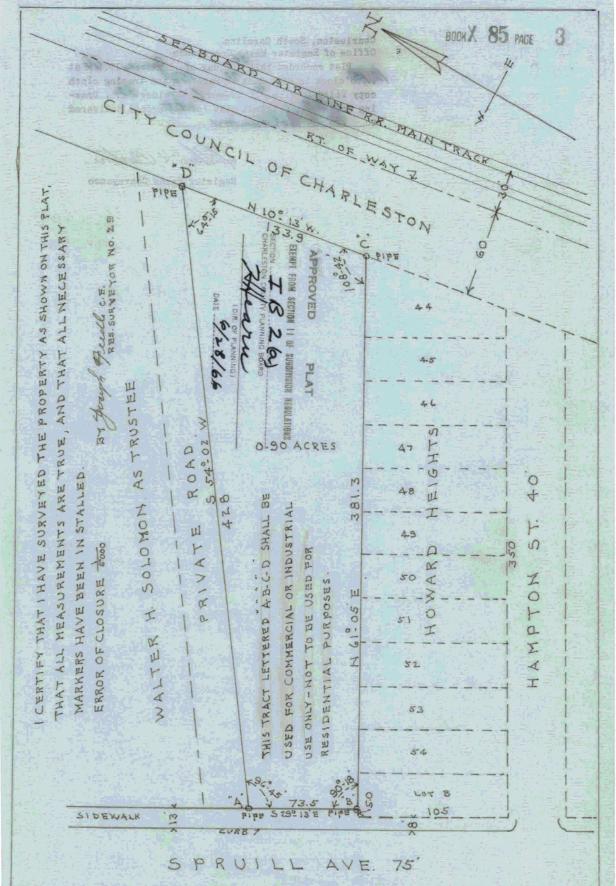

#### 2.1 Site Location

The subject property is located in the neck area of the Charleston Peninsula in North Charleston, South Carolina. The property is comprised of Charleston County TMS parcels as shown in the following table. Refer to Figures in Appendix I for the site location and Appendix II for the Charleston County tax map information.

| Tract<br>No. | Property Owner                     | Reviewed<br>Acreage | Charleston County<br>TMS |
|--------------|------------------------------------|---------------------|--------------------------|
| 1            | Ashley II of Charleston, LLC       | 1.48 AC             | 469-00-00-002            |
| 2            | Padgett, Richard M. & Marcus James | 0.45 AC             | 466-07-00-005            |
| 3            | Twenty First Properties, Inc.      | 1.66 AC             | 466-07-00-006            |
| 4            | Albright & Wilson Americas, Inc.   | 3.94 AC             | 466-00-00-011            |
| 4A           | Albright & Wilson Americas, Inc.   | 0.15 AC             | 466-00-00-011            |
| 4B           | Albright & Wilson Americas, Inc.   | 1.74 AC             | 466-00-00-011            |
| 4C           | Albright & Wilson Americas, Inc.   | 1.16 AC             | 466-00-00-011            |

January 2010

0.26 AC

466-03-00-161

Cross Atlantic, LC

41

| Tract<br>No. | Property Owner                     | Reviewed<br>Acreage | Charleston County<br>TMS |
|--------------|------------------------------------|---------------------|--------------------------|
| 42           | Carolina Maritime Co., Inc.        | 0.32 AC             | 466-08-00-512            |
| 43           | Carolina Stevedoring Co., Inc.     | 0.27 AC             | 466-08-00-456            |
| 44           | Southeastern Container Services    | 0.37 AC             | 466-03-00-166            |
| 45           | Cental Transport, Inc.             | 0.60 AC             | 466-08-00-455            |
| 46           | Butt, William Christopher          | 1.38 AC             | 466-08-00-453            |
| 47           | Container Land Associates          | 1.21 AC             | 466-03-00-048            |
| 48           | Cross Atlantic, LC                 | 0.03 AC             | 466-03-00-164            |
| 49           | Eason Leasing Co., Inc.            | 0.03 AC             | 466-03-00-160            |
| 50           | 2667 Spruill Ave, LLC              | 0.03 AC             | 466-03-00-159            |
| 51           | Gregory, Allyson D.                | 0.03 AC             | 466-04-00-015            |
| 52           | Eason Holding Co., Inc.            | 0.03 AC             | 466-04-00-012            |
| 53           | Milton, James & Clara F.           | 0.01 AC             | 466-03-00-158            |
| 54           | HLM and Associates, LP             | 0.03 AC             | 466-03-00-157            |
| 55           | Mims Amusement Company             | 0.06 AC             | 466-04-00-005            |
| 56           | HLM and Associates, LP             | 0.03 AC             | 466-03-00-156            |
| 57           | 2533 Spruill Avenue, LLC           | 0.03 AC             | 466-08-00-421            |
| 58           | Spadard Holdings, LLC              | 0.06 AC             | 466-08-00-499            |
| 59           | Paper Stock, Inc.                  | 0.00 AC             | 466-00-00-062            |
| 60           | Estate of Carolina S. Alston, ETAL | 0.02 AC             | 466-04-00-009            |
| 61           | Michael Jennings                   | 0.02 AC             | 466-16-00-016            |
| 62           | McDew LLC                          | 0.01 AC             | 466-03-00-002            |
| 63           | Calvary A.M.E. Church              | 0.04 AC             | 469-00-00-005            |
|              | 64-Omitted                         |                     |                          |
| 65           | Unknown                            | 0.03 AC             | Not Identified           |
| 66           | Unknown - Marsh                    | 0.34 AC             | Not Identified           |
| 67           | Pressley, James Jr.                | 0.03 AC             | 466-07-00-001            |
| 68           | Unknown                            | 0.13 AC             | Not Identified           |
| 69           | Unknown                            | 0.09 AC             | Not Identified           |
| 70           | United States of America           | Not<br>Provided     | Not Identified           |