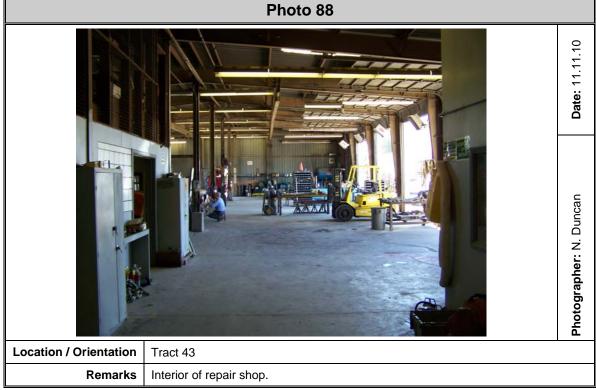

#### On-site

- Regulatory status (Swift Agri-Chem Corporation) and historical property use of Tract 1 and Tract 66
- Regulatory status (Rhodia and Mobile Chemical Company) and historical property use of Tract 4, Tract 4A, Tract 4B, Tract 4C, and Tract 4D
- Regulatory status (Van Ness Sign & Leasing Site) and historical property use of Tract 5 and Tract 68
- Historical presence of a gas tank on Tract 6
- Past operation of Southern Chemical and Professional Carpet Sales on Tract 11 and historical ownership of Tract 9, Tract 10, and Tract 11 by Southern Chemical
- Historical land use as a machine shop since 1981 and stained soils on Tract 20