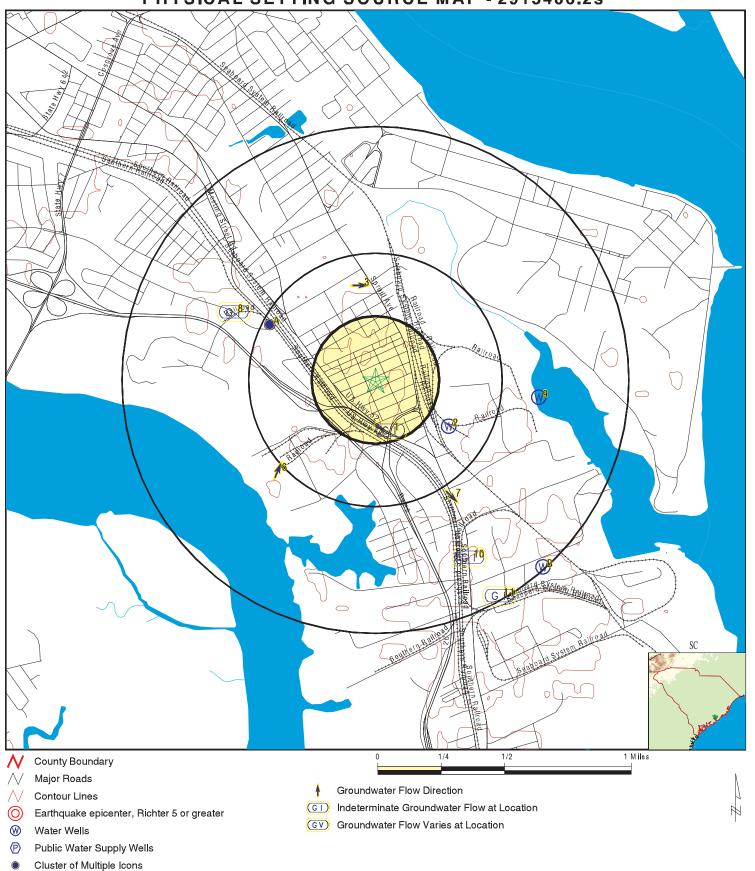

# 1.3 Significant Assumptions

The groundwater within the local geologic province is typically contained in an unconfined (water table) aquifer. The slope of the water table under static conditions (no pumping interference) often approximates the land surface topography. Thus, the interpreted groundwater flow direction is assumed to be approximately the same as the dip of the ground surface. Perennial surface waters (creeks, streams, rivers, etc.) are assumed to act as a discharge point for groundwater flow.

The Charleston Naval Complex is generally northeast of the property. Shipyard Creek is east of the site. The Ashley River is west of the property.