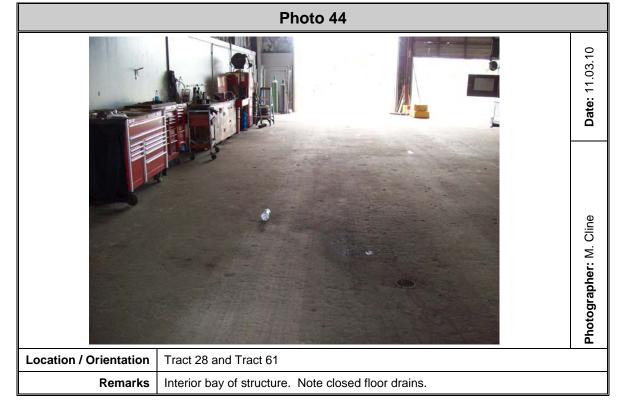

• Previous land use as an automobile junk yard, observed mounds, and historical auto shop on Tract 22

S&ME Project No. 1131-08-554

January 2010

- Historical property use of Tract 24 as a gasoline station
- Historical property use of Tract 25 as a repair shop since at least 1955
- Historical property use of Tract 26 as a body shop from 1975 to 1990 and the historical property ownership by Atlantic Pest Control Company in 1960
- Historical property use of Tract 28 and Tract 61 as a truck repair shop with floor drains, trough drains, oils, lubricants, parts washers, and an oil water separator
- Regulatory status (Macalloy) and historical property use of Tracts 29, 30, 31, 32, 33, 59, and 65
- Regulatory status (SWMU 9 and SWMU 196) and historical land use of Tract 34, Tract 35 and Tract 70 as a landfill on the Navy Base and groundwater contamination above the RBSLs associated with the USTs previously located at Building 661
- Historical land use of Tract 37 as the Charleston County incinerator and documented groundwater contamination
- Historical operation of a blast pit and the spent materials from the blasting on Tract 38
- Operation of chassis repair shop and stained soils on Tract 39
- Operation of a stevedoring repair shop and oil water separator on Tract 43
- The previous use of an underground storage tank on Tract 45 with no closure assessment
- Groundwater contamination above the RBSL and the historical operation of the wash bay, the associated underground piping, and potential for an oil-water separator on Tract 46
- Groundwater contamination on Tract 47 associated with the plume on Tract 46
- An active UST release with additional assessment pending on Tract 49
- Historical property use of Tract 57 as a gasoline station
- Historical property use of Tract 62 as a junk yard
- The former TriState landfill
- Septic tanks on non-residential properties
- The unknown source and content of fill material in marshlands
- Historical ownership of Tract 1, Tract 66, Tract 2, Tract 3, Tracts 4, 4A, 4B, 4C, and 4D, Tract 5, Tract 23 and Tract 63 by fertilizer and chemical companies