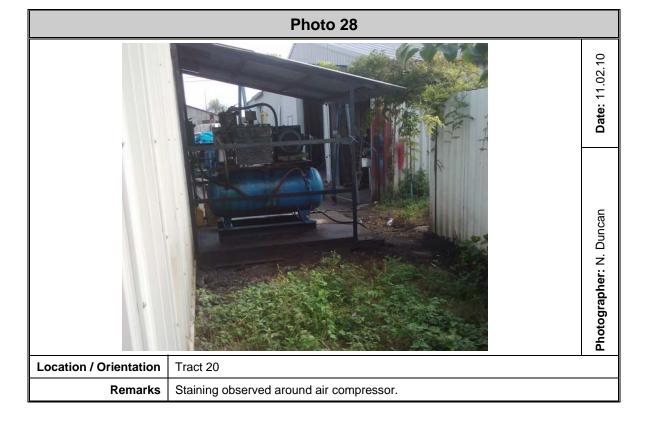

1-08-554

Sheet 9 of 65







Project #: 1131-08-554

Sheet 10 of 65







Project #: 1131-08-554 Sheet 11 of 65







Project #: 1131-08-554

Sheet 12 of 65







Project #: 1131-08-554 Sheet 13 of 65







Project #: 1131-08-554 Sheet 14 of 65



| Photo 27               |                                        |                                        |
|------------------------|----------------------------------------|----------------------------------------|
|                        |                                        | Photographer: N. Duncan Date: 11.02.10 |
| Location / Orientation | Tract 20                               |                                        |
| Remarks                | Staining observed along building wall. |                                        |



Project #: 1131-08-554

Sheet 15 of 65







Project #: 1131-08-554 Sheet 16 of 65







Project #: 1131-08-554 Sheet 17 of 65







Project #: 1131-08-554 Sheet 18 of 65







Project #: 1131-08-554 Sheet 19 of 65







Project #: 1131-08-554 Sheet 20 of 65







Location / Orientation

Tract 26

**Remarks** View of storage area inside structure.

#### Photo 40



**Location / Orientation** 

Tract 26

Remarks

Materials storage area outside of structure.

Date:11.03.10

**Date:** 11.03.10

Photographer: M. Cline

Photographer: M. Cline

Project #: 1131-08-554

Sheet 21 of 65







Project #: 1131-08-554 Sheet 22 of 65







Project #: 1131-08-554 Sheet 23 of 65







Project #: 1131-08-554

Sheet 24 of 65







Project #: 1131-08-554

Sheet 25 of 65







Project #: 1131-08-