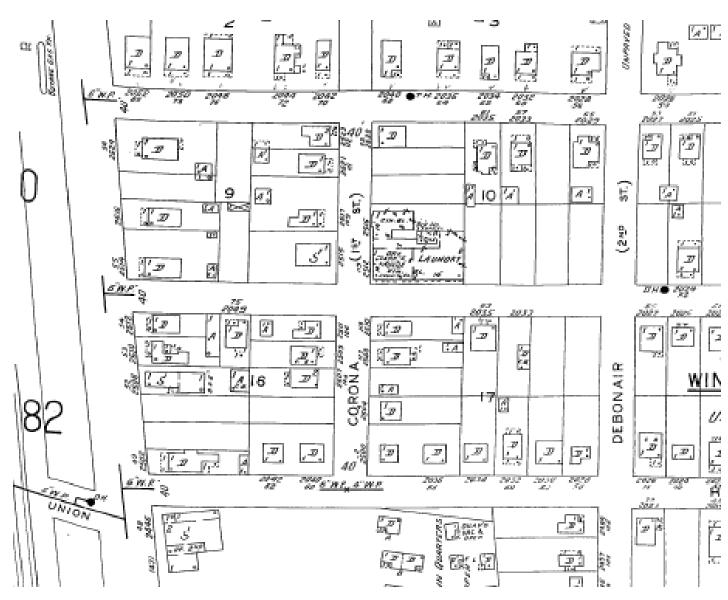

• Previous land use as an automobile junk yard, observed mounds, and historical auto shop on Tract 22

S&ME Project No. 1131-08-554

January 2010

- Historical property use of Tract 24 as a gasoline station
- Historical property use of Tract 25 as a repair shop since at least 1955
- Historical property use of Tract 26 as a body shop from 1975 to 1990 and the historical property ownership by Atlantic Pest Control Company in 1960
- Historical property use of Tract 28 and Tract 61 as a truck repair shop with floor drains, trough drains, oils, lubricants, parts washers, and an oil water separator
- Regulatory status (Macalloy) and historical property use of Tracts 29, 30, 31, 32, 33, 59, and 65
- Regulatory status (SWMU 9 and SWMU 196) and historical land use of Tract 34, Tract 35 and Tract 70 as a landfill on the Navy Base and groundwater contamination above the RBSLs associated with the USTs previously located at Building 661
- Historical land use of Tract 37 as the Charleston County incinerator and documented groundwater contamination
- Historical operation of a blast pit and the spent materials from the blasting on Tract 38
- Operation of chassis repair shop and stained soils on Tract 39
- Operation of a stevedoring repair shop and oil water separator on Tract 43
- The previous use of an underground storage tank on Tract 45 with no closure assessment
- Groundwater contamination above the RBSL and the historical operation of the wash bay, the associated underground piping, and potential for an oil-water separator on Tract 46
- Groundwater contamination on Tract 47 associated with the plume on Tract 46
- An active UST release with additional assessment pending on Tract 49
- Historical property use of Tract 57 as a gasoline station
- Historical property use of Tract 62 as a junk yard
- The former TriState landfill
- Septic tanks on non-residential properties
- The unknown source and content of fill material in marshlands
- Historical ownership of Tract 1, Tract 66, Tract 2, Tract 3, Tracts 4, 4A, 4B, 4C, and 4D, Tract 5, Tract 23 and Tract 63 by fertilizer and chemical companies

#### Offsite

- Current operations, the stained soil, and underground piping associated with the ASTs on Tract 38
- Historical use of the property on the southwest corner of the intersection of Disher Street and King Street Extension (eastern adjoining property of Tract 20) as an auto junk yard, used auto parts store and the current use as a truck repair shop
- Previous operation of Maloney Fertilizer on the eastern/northeastern adjoining property of Tract 2 and Tract 3
- Previous operation of a drycleaner located in the northeast corner of the intersection of Corona Street and Riverview Avenue