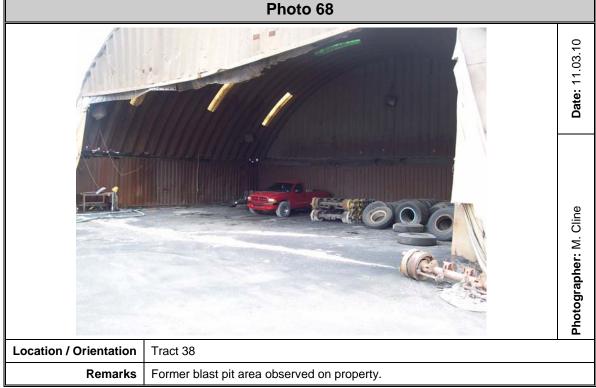

#### On-site

- Regulatory status (Swift Agri-Chem Corporation) and historical property use of Tract 1 and Tract 66
- Regulatory status (Rhodia and Mobile Chemical Company) and historical property use of Tract 4, Tract 4A, Tract 4B, Tract 4C, and Tract 4D
- Regulatory status (Van Ness Sign & Leasing Site) and historical property use of Tract 5 and Tract 68
- Historical presence of a gas tank on Tract 6
- Past operation of Southern Chemical and Professional Carpet Sales on Tract 11 and historical ownership of Tract 9, Tract 10, and Tract 11 by Southern Chemical
- Historical land use as a machine shop since 1981 and stained soils on Tract 20