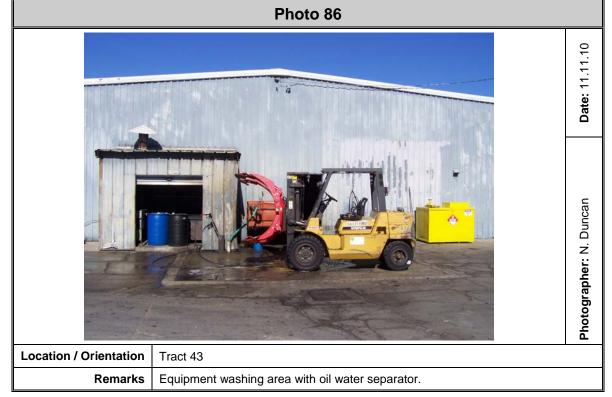

#### On-site

- Regulatory status (Swift Agri-Chem Corporation) and historical property use of Tract 1 and Tract 66
- Regulatory status (Rhodia and Mobile Chemical Company) and historical property use of Tract 4, Tract 4A, Tract 4B, Tract 4C, and Tract 4D
- Regulatory status (Van Ness Sign & Leasing Site) and historical property use of Tract 5 and Tract 68
- Historical presence of a gas tank on Tract 6
- Past operation of Southern Chemical and Professional Carpet Sales on Tract 11 and historical ownership of Tract 9, Tract 10, and Tract 11 by Southern Chemical
- Historical land use as a machine shop since 1981 and stained soils on Tract 20

• Previous land use as an automobile junk yard, observed mounds, and historical auto shop on Tract 22

S&ME Project No. 1131-08-554

January 2010

- Historical property use of Tract 24 as a gasoline station
- Historical property use of Tract 25 as a repair shop since at least 1955
- Historical property use of Tract 26 as a body shop from 1975 to 1990 and the historical property ownership by Atlantic Pest Control Company in 1960
- Historical property use of Tract 28 and Tract 61 as a truck repair shop with floor drains, trough drains, oils, lubricants, parts washers, and an oil water separator
- Regulatory status (Macalloy) and historical property use of Tracts 29, 30, 31, 32, 33, 59, and 65
- Regulatory status (SWMU 9 and SWMU 196) and historical land use of Tract 34, Tract 35 and Tract 70 as a landfill on the Navy Base and groundwater contamination above the RBSLs associated with the USTs previously located at Building 661
- Historical land use of Tract 37 as the Charleston County incinerator and documented groundwater contamination
- Historical operation of a blast pit and the spent materials from the blasting on Tract 38
- Operation of chassis repair shop and stained soils on Tract 39
- Operation of a stevedoring repair shop and oil water separator on Tract 43
- The previous use of an underground storage tank on Tract 45 with no closure assessment
- Groundwater contamination above the RBSL and the historical operation of the wash bay, the associated underground piping, and potential for an oil-water separator on Tract 46
- Groundwater contamination on Tract 47 associated with the plume on Tract 46
- An active UST release with additional assessment pending on Tract 49
- Historical property use of Tract 57 as a gasoline station
- Historical property use of Tract 62 as a junk yard
- The former TriState landfill
- Septic tanks on non-residential properties
- The unknown source and content of fill material in marshlands
- Historical ownership of Tract 1, Tract 66, Tract 2, Tract 3, Tracts 4, 4A, 4B, 4C, and 4D, Tract 5, Tract 23 and Tract 63 by fertilizer and chemical companies