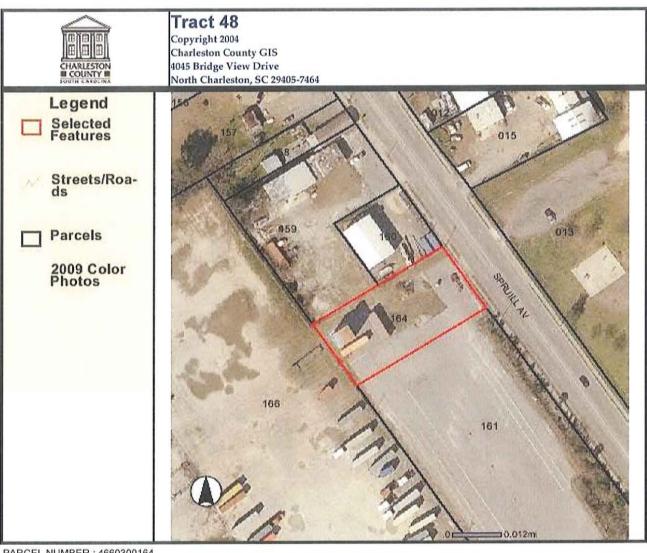

January 2010

0.26 AC

466-03-00-161

Cross Atlantic, LC

41

| Tract<br>No. | Property Owner                     | Reviewed<br>Acreage | Charleston County<br>TMS |
|--------------|------------------------------------|---------------------|--------------------------|
| 42           | Carolina Maritime Co., Inc.        | 0.32 AC             | 466-08-00-512            |
| 43           | Carolina Stevedoring Co., Inc.     | 0.27 AC             | 466-08-00-456            |
| 44           | Southeastern Container Services    | 0.37 AC             | 466-03-00-166            |
| 45           | Cental Transport, Inc.             | 0.60 AC             | 466-08-00-455            |
| 46           | Butt, William Christopher          | 1.38 AC             | 466-08-00-453            |
| 47           | Container Land Associates          | 1.21 AC             | 466-03-00-048            |
| 48           | Cross Atlantic, LC                 | 0.03 AC             | 466-03-00-164            |
| 49           | Eason Leasing Co., Inc.            | 0.03 AC             | 466-03-00-160            |
| 50           | 2667 Spruill Ave, LLC              | 0.03 AC             | 466-03-00-159            |
| 51           | Gregory, Allyson D.                | 0.03 AC             | 466-04-00-015            |
| 52           | Eason Holding Co., Inc.            | 0.03 AC             | 466-04-00-012            |
| 53           | Milton, James & Clara F.           | 0.01 AC             | 466-03-00-158            |
| 54           | HLM and Associates, LP             | 0.03 AC             | 466-03-00-157            |
| 55           | Mims Amusement Company             | 0.06 AC             | 466-04-00-005            |
| 56           | HLM and Associates, LP             | 0.03 AC             | 466-03-00-156            |
| 57           | 2533 Spruill Avenue, LLC           | 0.03 AC             | 466-08-00-421            |
| 58           | Spadard Holdings, LLC              | 0.06 AC             | 466-08-00-499            |
| 59           | Paper Stock, Inc.                  | 0.00 AC             | 466-00-00-062            |
| 60           | Estate of Carolina S. Alston, ETAL | 0.02 AC             | 466-04-00-009            |
| 61           | Michael Jennings                   | 0.02 AC             | 466-16-00-016            |
| 62           | McDew LLC                          | 0.01 AC             | 466-03-00-002            |
| 63           | Calvary A.M.E. Church              | 0.04 AC             | 469-00-00-005            |
|              | 64-Omitted                         |                     |                          |
| 65           | Unknown                            | 0.03 AC             | Not Identified           |
| 66           | Unknown - Marsh                    | 0.34 AC             | Not Identified           |
| 67           | Pressley, James Jr.                | 0.03 AC             | 466-07-00-001            |
| 68           | Unknown                            | 0.13 AC             | Not Identified           |
| 69           | Unknown                            | 0.09 AC             | Not Identified           |
| 70           | United States of America           | Not<br>Provided     | Not Identified           |