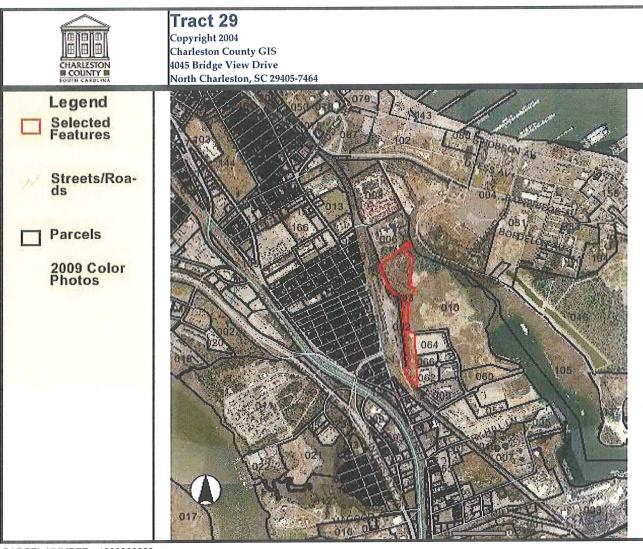

• Previous land use as an automobile junk yard, observed mounds, and historical auto shop on Tract 22

S&ME Project No. 1131-08-554

January 2010

- Historical property use of Tract 24 as a gasoline station
- Historical property use of Tract 25 as a repair shop since at least 1955
- Historical property use of Tract 26 as a body shop from 1975 to 1990 and the historical property ownership by Atlantic Pest Control Company in 1960
- Historical property use of Tract 28 and Tract 61 as a truck repair shop with floor drains, trough drains, oils, lubricants, parts washers, and an oil water separator
- Regulatory status (Macalloy) and historical property use of Tracts 29, 30, 31, 32, 33, 59, and 65
- Regulatory status (SWMU 9 and SWMU 196) and historical land use of Tract 34, Tract 35 and Tract 70 as a landfill on the Navy Base and groundwater contamination above the RBSLs associated with the USTs previously located at Building 661
- Historical land use of Tract 37 as the Charleston County incinerator and documented groundwater contamination
- Historical operation of a blast pit and the spent materials from the blasting on Tract 38
- Operation of chassis repair shop and stained soils on Tract 39
- Operation of a stevedoring repair shop and oil water separator on Tract 43
- The previous use of an underground storage tank on Tract 45 with no closure assessment
- Groundwater contamination above the RBSL and the historical operation of the wash bay, the associated underground piping, and potential for an oil-water separator on Tract 46
- Groundwater contamination on Tract 47 associated with the plume on Tract 46
- An active UST release with additional assessment pending on Tract 49
- Historical property use of Tract 57 as a gasoline station
- Historical property use of Tract 62 as a junk yard
- The former TriState landfill
- Septic tanks on non-residential properties
- The unknown source and content of fill material in marshlands
- Historical ownership of Tract 1, Tract 66, Tract 2, Tract 3, Tracts 4, 4A, 4B, 4C, and 4D, Tract 5, Tract 23 and Tract 63 by fertilizer and chemical companies