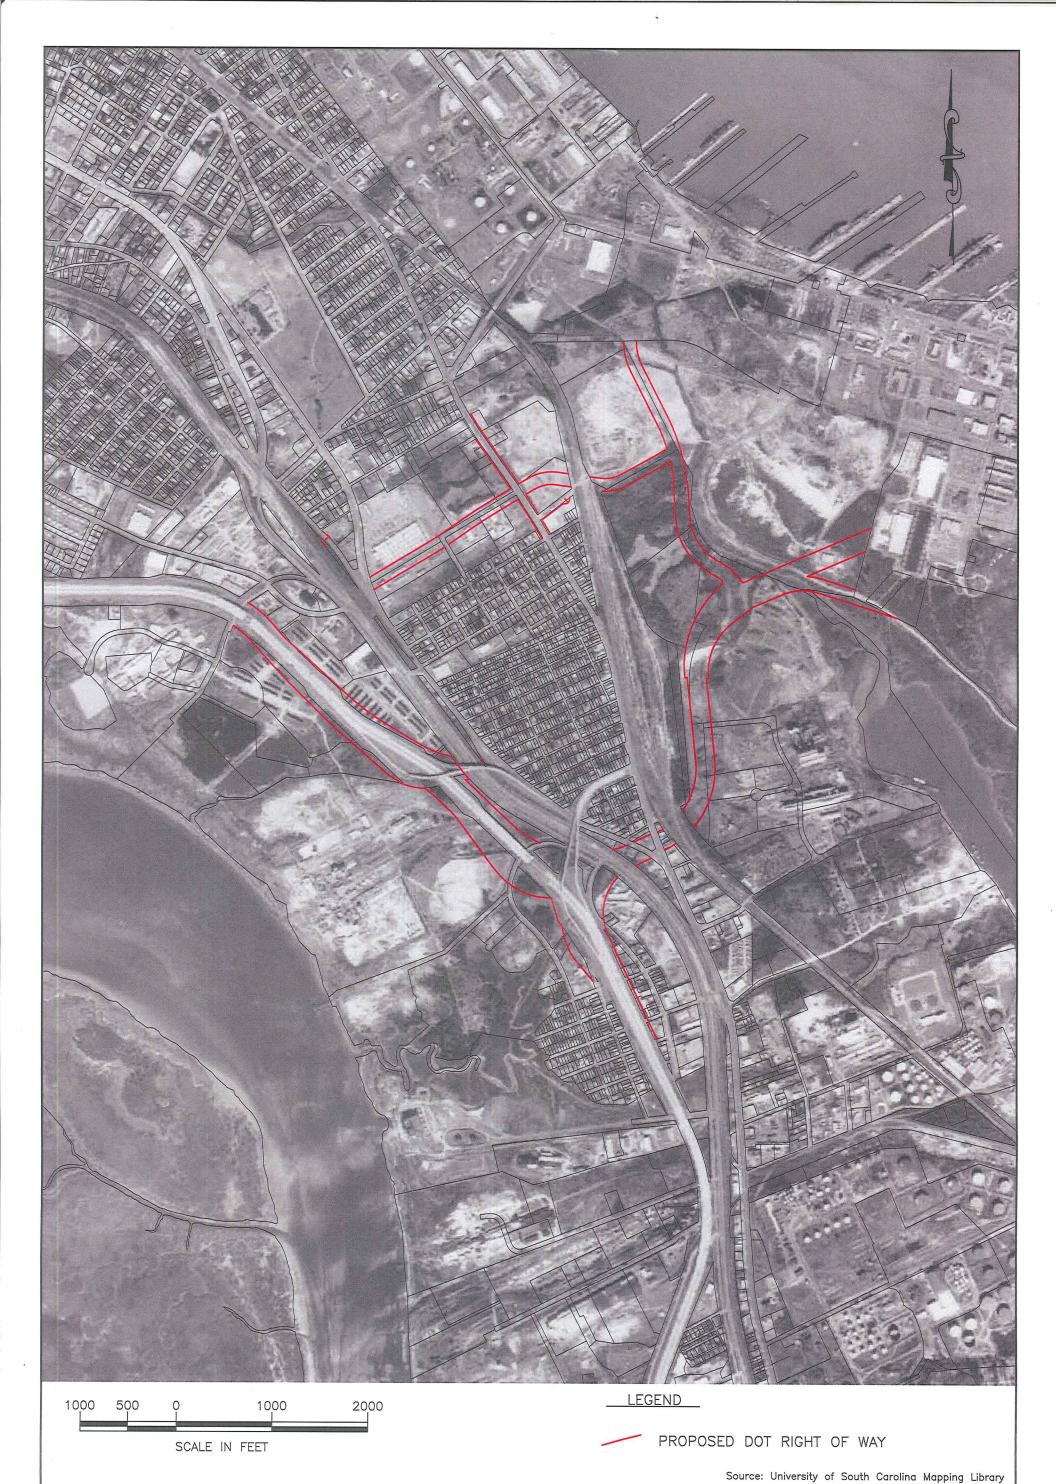

S&ME Project No. 1131-08-554

January 2010

The subject property is located in the neck area of the Charleston Peninsula. Property reviewed as part of this assessment includes: land parallel to Interstate 26, Spruill Avenue, and Stromboli Avenue; land for a new road to connect Interstate 26 with the proposed Marine Container Terminal at the Charleston Naval Complex and Bainbridge Avenue; and land for a new road to connect Spruill Avenue with Bainbridge Avenue.

#### 1. INTRODUCTION

S&ME, Inc. (S&ME) conducted a Phase I ESA on property the SCDOT is considering for purchase. The proposed project is a new road that will connect the proposed Marine Container Terminal at the former Charleston Naval Complex (CNC) to Interstate 26 in North Charleston, South Carolina. The road will be a new alignment with predominantly elevated structures and a new interchange at Interstate-26. The project also includes new and improved sections of surface roads in the immediate project area. The total length of the project is approximately 5 miles and includes the planned acquisition of multiple parcels of property. The project will entail the demolition of several existing structures including two highway overpasses.

#### 2.1 Site Location

The subject property is located in the neck area of the Charleston Peninsula in North Charleston, South Carolina. The property is comprised of Charleston County TMS parcels as shown in the following table. Refer to Figures in Appendix I for the site location and Appendix II for the Charleston County tax map information.

# 2.2 Site and Vicinity Characteristics

The subject property is located in an area of predominately commercial and industrial development. Residential development is clustered in the central portion of the Charleston neck. Figure 3, Site Vicinity Map is included in Appendix I.