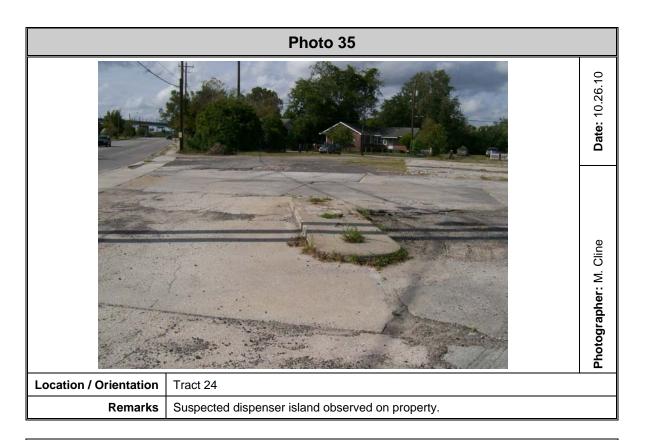

• Previous land use as an automobile junk yard, observed mounds, and historical auto shop on Tract 22

S&ME Project No. 1131-08-554

January 2010

- Historical property use of Tract 24 as a gasoline station
- Historical property use of Tract 25 as a repair shop since at least 1955
- Historical property use of Tract 26 as a body shop from 1975 to 1990 and the historical property ownership by Atlantic Pest Control Company in 1960
- Historical property use of Tract 28 and Tract 61 as a truck repair shop with floor drains, trough drains, oils, lubricants, parts washers, and an oil water separator
- Regulatory status (Macalloy) and historical property use of Tracts 29, 30, 31, 32, 33, 59, and 65
- Regulatory status (SWMU 9 and SWMU 196) and historical land use of Tract 34, Tract 35 and Tract 70 as a landfill on the Navy Base and groundwater contamination above the RBSLs associated with the USTs previously located at Building 661
- Historical land use of Tract 37 as the Charleston County incinerator and documented groundwater contamination
- Historical operation of a blast pit and the spent materials from the blasting on Tract 38
- Operation of chassis repair shop and stained soils on Tract 39
- Operation of a stevedoring repair shop and oil water separator on Tract 43
- The previous use of an underground storage tank on Tract 45 with no closure assessment
- Groundwater contamination above the RBSL and the historical operation of the wash bay, the associated underground piping, and potential for an oil-water separator on Tract 46
- Groundwater contamination on Tract 47 associated with the plume on Tract 46
- An active UST release with additional assessment pending on Tract 49
- Historical property use of Tract 57 as a gasoline station
- Historical property use of Tract 62 as a junk yard
- The former TriState landfill
- Septic tanks on non-residential properties
- The unknown source and content of fill material in marshlands
- Historical ownership of Tract 1, Tract 66, Tract 2, Tract 3, Tracts 4, 4A, 4B, 4C, and 4D, Tract 5, Tract 23 and Tract 63 by fertilizer and chemical companies