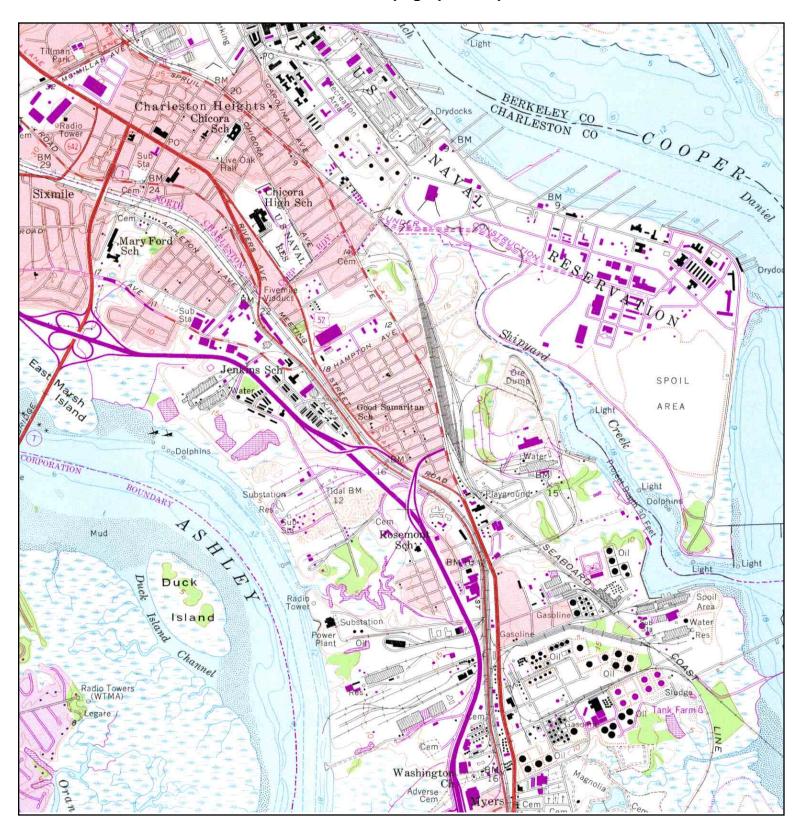

#### 2.1 Site Location

The subject property is located in the neck area of the Charleston Peninsula in North Charleston, South Carolina. The property is comprised of Charleston County TMS parcels as shown in the following table. Refer to Figures in Appendix I for the site location and Appendix II for the Charleston County tax map information.

# 2.2 Site and Vicinity Characteristics

The subject property is located in an area of predominately commercial and industrial development. Residential development is clustered in the central portion of the Charleston neck. Figure 3, Site Vicinity Map is included in Appendix I.

The Charleston Naval Complex is generally northeast of the property. Shipyard Creek is east of the site. The Ashley River is west of the property.