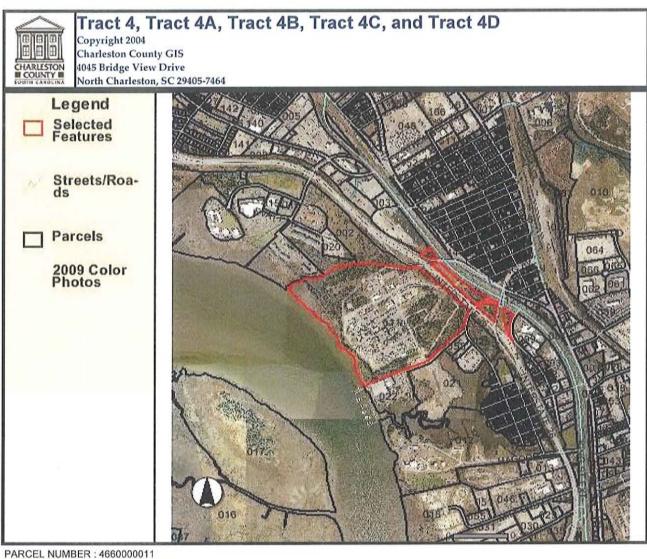

#### On-site

- Regulatory status (Swift Agri-Chem Corporation) and historical property use of Tract 1 and Tract 66
- Regulatory status (Rhodia and Mobile Chemical Company) and historical property use of Tract 4, Tract 4A, Tract 4B, Tract 4C, and Tract 4D
- Regulatory status (Van Ness Sign & Leasing Site) and historical property use of Tract 5 and Tract 68
- Historical presence of a gas tank on Tract 6
- Past operation of Southern Chemical and Professional Carpet Sales on Tract 11 and historical ownership of Tract 9, Tract 10, and Tract 11 by Southern Chemical
- Historical land use as a machine shop since 1981 and stained soils on Tract 20

The client was responsible for reviewing land title and judicial records for environmental liens or activity and use limitations. Information provided by the client is assumed to be correct.

Limitations encountered during the site reconnaissance include dense vegetation, marshland/water, fences, and locked areas as described in Section 5.3 of this report. S&ME was unable to access Rhodia property (Tract 4, 4A, 4B, 4C, or 4D) at the time of this report.

| Tract<br>No. | Property Owner                     | Reviewed<br>Acreage | Charleston County<br>TMS |
|--------------|------------------------------------|---------------------|--------------------------|
| 1            | Ashley II of Charleston, LLC       | 1.48 AC             | 469-00-00-002            |
| 2            | Padgett, Richard M. & Marcus James | 0.45 AC             | 466-07-00-005            |
| 3            | Twenty First Properties, Inc.      | 1.66 AC             | 466-07-00-006            |
| 4            | Albright & Wilson Americas, Inc.   | 3.94 AC             | 466-00-00-011            |
| 4A           | Albright & Wilson Americas, Inc.   | 0.15 AC             | 466-00-00-011            |
| 4B           | Albright & Wilson Americas, Inc.   | 1.74 AC             | 466-00-00-011            |
| 4C           | Albright & Wilson Americas, Inc.   | 1.16 AC             | 466-00-00-011            |