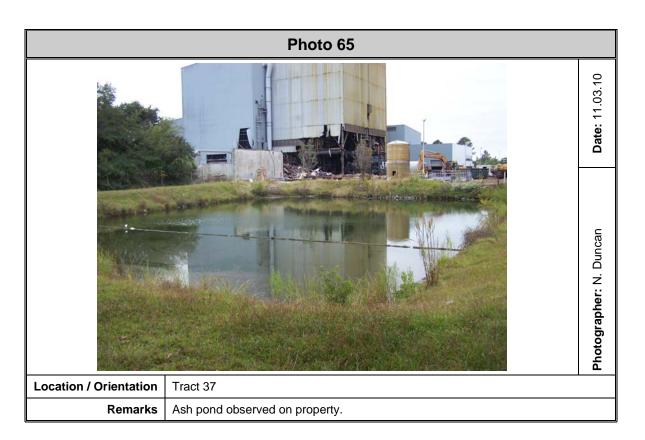

#### On-site

- Regulatory status (Swift Agri-Chem Corporation) and historical property use of Tract 1 and Tract 66
- Regulatory status (Rhodia and Mobile Chemical Company) and historical property use of Tract 4, Tract 4A, Tract 4B, Tract 4C, and Tract 4D
- Regulatory status (Van Ness Sign & Leasing Site) and historical property use of Tract 5 and Tract 68
- Historical presence of a gas tank on Tract 6
- Past operation of Southern Chemical and Professional Carpet Sales on Tract 11 and historical ownership of Tract 9, Tract 10, and Tract 11 by Southern Chemical
- Historical land use as a machine shop since 1981 and stained soils on Tract 20