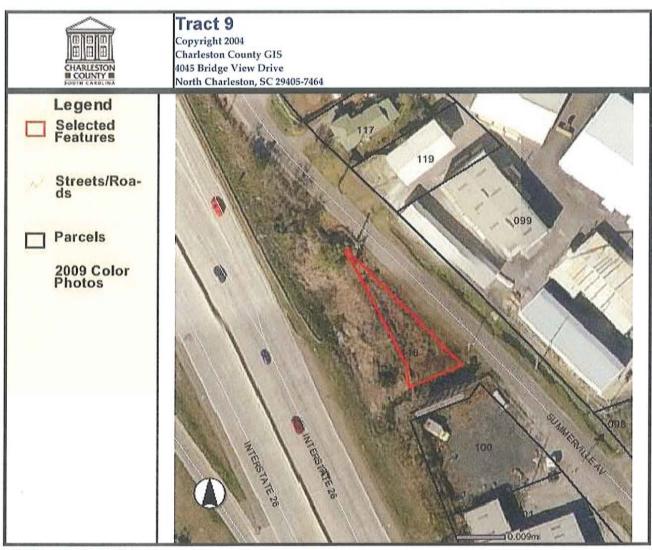

S&ME Project No. 1131-08-554 January 2010

| Facility                                                                                       | Location                                                          | Database Listing                                                                                                                  | Comment                                                                                                                                                                                                                                                                                                                                                                                                                                                              |
|------------------------------------------------------------------------------------------------|-------------------------------------------------------------------|-----------------------------------------------------------------------------------------------------------------------------------|----------------------------------------------------------------------------------------------------------------------------------------------------------------------------------------------------------------------------------------------------------------------------------------------------------------------------------------------------------------------------------------------------------------------------------------------------------------------|
| MACALLOY CORPORATION                                                                           | 1800 PITTSBURG<br>AVENUE<br>(Tract 29, 30, 31, 32,<br>33, and 59) | BROWNFIELDS SHWS GWCI CORRACTS CERCLIS US ENG CONTROLS US INST CONTROL RCRA-Non-Gen FINDS NPL ROD RCRA-TSDF VCP ALLSITES RCR LUST | SC Brownfield 05-06-HW. Hazardous substances. SHWS ID SCD003360476.The site is ~125 acres. Produced ferrochromium alloy from 1979 to 1998. Operated by AIRCO 1966-1979 and Pittsburgh Metallurgical Corporation 1941-1966. Prior to 1941, the property was used as a lumbermill and rice plantation. Metal contamination in groundwater. BLWM File 50944. Numerous RCRA violations. LUST Facility ID 19215. Rank 3BF. NFA 9/18/06. See pages 141-177 in Appendix IV. |
| NAVAL SHIPYARD -<br>CHARLESTON                                                                 | VIADUCT ROAD<br>(Tract 35)                                        | CERCLIS GWCI CORRACTS US ENG CONTROLS US INST CONTROL SHWS RAATS RCRA-TSDF PADS MANIFEST RCRA-NonGen FINDS                        | See pages 288-679 of<br>Appendix IV.                                                                                                                                                                                                                                                                                                                                                                                                                                 |
| MONTENAY CHARLESTON<br>RESOURCE RECOVERY/<br>FOSTER WHEELER<br>CHARLESTON RESOURCE<br>RECOVERY | 1801 SHIPYARD<br>CREEK ROAD<br>(Tract 37)                         | SWF/LF<br>AST                                                                                                                     | Facility ID 102495-4001.<br>One 250-1,000 gallon<br>tank and one 42,001-<br>250,000 gallon tank.                                                                                                                                                                                                                                                                                                                                                                     |
| CON GLOBAL INDUSTRIES                                                                          | 1 STROMBOLI RD<br>(Tracts 38 and 39)                              | RCRA-SQG<br>FINDS                                                                                                                 | No violations listed.                                                                                                                                                                                                                                                                                                                                                                                                                                                |
| CAROLINA SHIPPING COMPANY                                                                      | 1950 STROMBOLI AVE<br>(Tract 44)                                  | UST                                                                                                                               | Facility ID 01325. One abandoned 10,000 gallon diesel tank and one abandoned 10,000 gasoline tank.                                                                                                                                                                                                                                                                                                                                                                   |
| C C SOUTH                                                                                      | 1923 STROMBOLI AVE<br>(Tract 45)                                  | UST                                                                                                                               | Facility ID 16835. One abandoned diesel tank. Capacity not reported.                                                                                                                                                                                                                                                                                                                                                                                                 |
| SOUTHERN BELL CHTNSCGS                                                                         | 2600 MEETING ST<br>(Tract 46)                                     | GWCI<br>LUST<br>UST                                                                                                               | Facility ID 01536. Petroleum in groundwater. Release date 6/30/93. Ranked 3BE1. NFA 9/30/08. SUPERB. Two abandoned 10,000 gasoline tanks.                                                                                                                                                                                                                                                                                                                            |