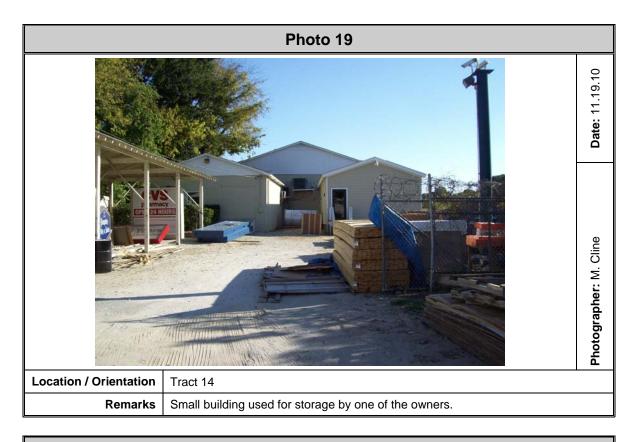

fire -<br>unintentional | 2025 TELLICO RD |
| Number of Incidents: |                    | 1                |                                                  |                 |
| GRAND TOTAL:         |                    | 4                |                                                  |                 |

#### **APPENDIX VI**

SITE PHOTOGRAPHS

Project #: 1131-08-554

Sheet 1 of 65







Project #: 1131-08-554

Sheet 2 of 65







Project #: 1131-08-554

Sheet 3 of 65







Project #: 1131-08-554

Sheet 4 of 65







Project #: 1131-08-554

Sheet 5 of 65







Project #: 1131-08-554

Sheet 6 of 65







Project #: 1131-08-554

Sheet 7 of 65







Project #: 1131-08-554

Sheet 8 of 65







Project #: 1131-08-554

Sheet 9 of 65







Project #: 1131-08-554

Sheet 10 of 65







Project #: 1131-08-554 Sheet 11 of 65







Project #: 1131-08-554

Sheet 12 of 65







Project #: 1131-08-554 Sheet 13 of 65







Project #: 1131-08-554 Sheet 14 of 65



| Photo 27               |                                        |                                        |
|------------------------|----------------------------------------|----------------------------------------|
|                        |                                        | Photographer: N. Duncan Date: 11.02.10 |
| Location / Orientation | Tract 20                               |                                        |
| Remarks                | Staining observed along building wall. |                                        |



Project #: 1131-08-554

Sheet 15 of 65







Project #: 1131-08-554 Sh