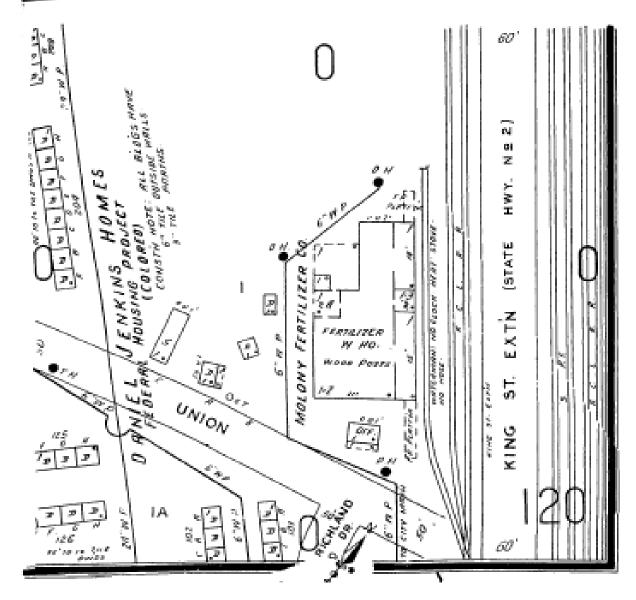

#### Offsite

- Current operations, the stained soil, and underground piping associated with the ASTs on Tract 38
- Historical use of the property on the southwest corner of the intersection of Disher Street and King Street Extension (eastern adjoining property of Tract 20) as an auto junk yard, used auto parts store and the current use as a truck repair shop
- Previous operation of Maloney Fertilizer on the eastern/northeastern adjoining property of Tract 2 and Tract 3
- Previous operation of a drycleaner located in the northeast corner of the intersection of Corona Street and Riverview Avenue