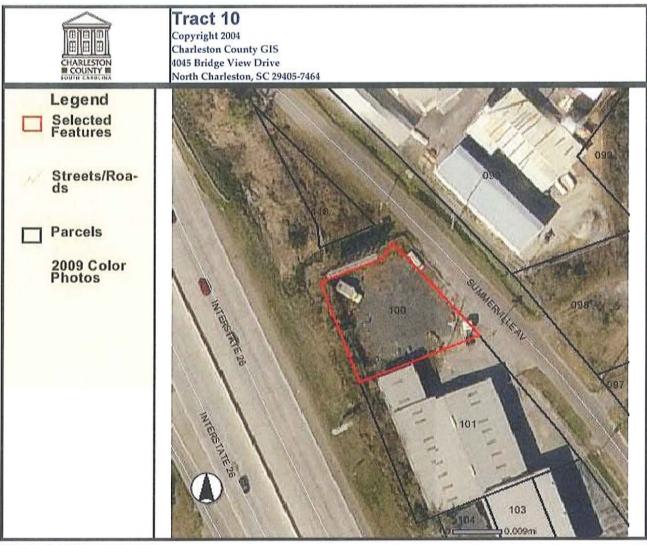

S&ME Project No. 1131-08-554 January 2010

| Facility                                                                                       | Location                                                          | Database Listing                                                                                                                  | Comment                                                                                                                                                                                                                                                                                                                                                                                                                                                              |
|------------------------------------------------------------------------------------------------|-------------------------------------------------------------------|-----------------------------------------------------------------------------------------------------------------------------------|----------------------------------------------------------------------------------------------------------------------------------------------------------------------------------------------------------------------------------------------------------------------------------------------------------------------------------------------------------------------------------------------------------------------------------------------------------------------|
| MACALLOY CORPORATION                                                                           | 1800 PITTSBURG<br>AVENUE<br>(Tract 29, 30, 31, 32,<br>33, and 59) | BROWNFIELDS SHWS GWCI CORRACTS CERCLIS US ENG CONTROLS US INST CONTROL RCRA-Non-Gen FINDS NPL ROD RCRA-TSDF VCP ALLSITES RCR LUST | SC Brownfield 05-06-HW. Hazardous substances. SHWS ID SCD003360476.The site is ~125 acres. Produced ferrochromium alloy from 1979 to 1998. Operated by AIRCO 1966-1979 and Pittsburgh Metallurgical Corporation 1941-1966. Prior to 1941, the property was used as a lumbermill and rice plantation. Metal contamination in groundwater. BLWM File 50944. Numerous RCRA violations. LUST Facility ID 19215. Rank 3BF. NFA 9/18/06. See pages 141-177 in Appendix IV. |
| NAVAL SHIPYARD -<br>CHARLESTON                                                                 | VIADUCT ROAD<br>(Tract 35)                                        | CERCLIS GWCI CORRACTS US ENG CONTROLS US INST CONTROL SHWS RAATS RCRA-TSDF PADS MANIFEST RCRA-NonGen FINDS                        | See pages 288-679 of<br>Appendix IV.                                                                                                                                                                                                                                                                                                                                                                                                                                 |
| MONTENAY CHARLESTON<br>RESOURCE RECOVERY/<br>FOSTER WHEELER<br>CHARLESTON RESOURCE<br>RECOVERY | 1801 SHIPYARD<br>CREEK ROAD<br>(Tract 37)                         | SWF/LF<br>AST                                                                                                                     | Facility ID 102495-4001.<br>One 250-1,000 gallon<br>tank and one 42,001-<br>250,000 gallon tank.                                                                                                                                                                                                                                                                                                                                                                     |
| CON GLOBAL INDUSTRIES                                                                          | 1 STROMBOLI RD<br>(Tracts 38 and 39)                              | RCRA-SQG<br>FINDS                                                                                                                 | No violations listed.                                                                                                                                                                                                                                                                                                                                                                                                                                                |
| CAROLINA SHIPPING COMPANY                                                                      | 1950 STROMBOLI AVE<br>(Tract 44)                                  | UST                                                                                                                               | Facility ID 01325. One abandoned 10,000 gallon diesel tank and one abandoned 10,000 gasoline tank.                                                                                                                                                                                                                                                                                                                                                                   |
| C C SOUTH                                                                                      | 1923 STROMBOLI AVE<br>(Tract 45)                                  | UST                                                                                                                               | Facility ID 16835. One abandoned diesel tank. Capacity not reported.                                                                                                                                                                                                                                                                                                                                                                                                 |
| SOUTHERN BELL CHTNSCGS                                                                         | 2600 MEETING ST<br>(Tract 46)                                     | GWCI<br>LUST<br>UST                                                                                                               | Facility ID 01536. Petroleum in groundwater. Release date 6/30/93. Ranked 3BE1. NFA 9/30/08. SUPERB. Two abandoned 10,000 gasoline tanks.                                                                                                                                                                                                                                                                                                                            |