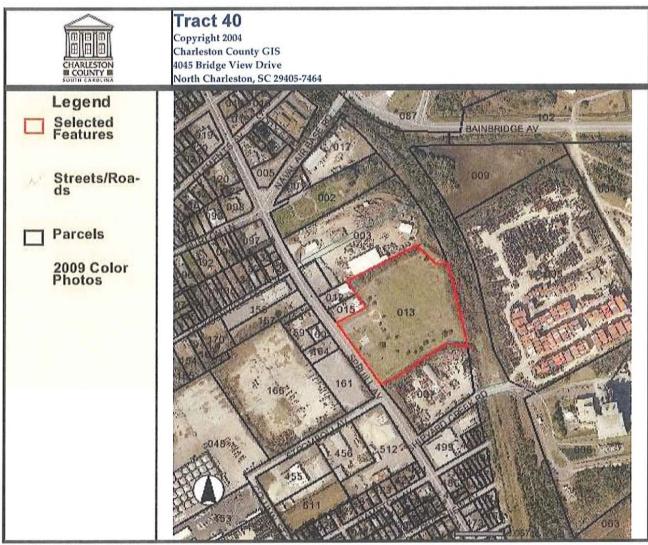

# 2.3 Current Uses of the Property

The following table is a list of current use of each parcel.

January 2010

| Tract | Property Owner                      | Current Use                                                                                                                                                     |
|-------|-------------------------------------|-----------------------------------------------------------------------------------------------------------------------------------------------------------------|
| No.   | Troperty Owner                      | ourient osc                                                                                                                                                     |
| 32    | Shipyard Creek Associates           | Currently not in use                                                                                                                                            |
| 33    | Shipyard Creek Associates           | Currently not in use                                                                                                                                            |
| 34    | S.C. State Ports Authority          | Currently not in use                                                                                                                                            |
| 35    | United States of America            | Charleston Water Systems material storage yard on<br>the northeastern portion of the property. The southern<br>portion of the property is currently not in use. |
|       | 36-Omitted                          |                                                                                                                                                                 |
| 37    | The County of Charleston            | Material reclamation from incinerator building                                                                                                                  |
| 38    | Carolina Shipping Company           | Leased to ConGlobal, a cargo container/chassis repair shop                                                                                                      |
| 39    | Carolina Shipping Company           | Leased to ConGlobal, a cargo container/chassis repair shop                                                                                                      |
| 40    | City of North Charleston            | City of North Charleston Park                                                                                                                                   |
| 41    | Cross Atlantic, LC                  | Leased to a stevedore training company                                                                                                                          |
| 42    | Carolina Maritime Co., Inc.         | Currently not in use                                                                                                                                            |
| 43    | Carolina Stevedoring Co., Inc.      | SSA Cooper, a stevedore repair shop                                                                                                                             |
| 44    | Southeastern Container Services     | Leased to a trucking company                                                                                                                                    |
| 45    | Cental Transport, Inc.              | Trucking terminal warehouse                                                                                                                                     |
| 46    | Butt, William Christopher           | Leased to AT&T, truck repair shop onsite                                                                                                                        |
| 47    | Container Land Associates           | Leased to a trucking company, repair shop onsite                                                                                                                |
| 48    | Cross Atlantic, LC                  | Leased to a stevedore training company                                                                                                                          |
| 49    | Eason Leasing Co., Inc.             | Eason Diving, a commercial diving company uses the property as storage area                                                                                     |
| 50    | 2667 Spruill Ave, LLC               | Leased to a painter and a woodworker                                                                                                                            |
| 51    | Gregory, Allyson D.                 | Crane rental company                                                                                                                                            |
| 52    | Eason Holding Co., Inc.             | Eason Diving, a commercial diving company                                                                                                                       |
| 53    | Milton, James & Clara F.            | C&J Pantry, a restaurant and bar                                                                                                                                |
| 54    | HLM and Associates, LP              | Leased to Fish Hut, a restaurant                                                                                                                                |
| 55    | Mims Amusement Company              | Leased to Charleston Steel, a metal salvage yard                                                                                                                |
| 56    | HLM and Associates, LP              | Mims Amusement, office and technical repair shop                                                                                                                |
| 57    | 2533 Spruill Avenue, LLC            | Currently used for storage of furniture and files                                                                                                               |
| 58    | Spadaro Holdings, LLC               | Leased to a for warehouse storage                                                                                                                               |
| 59    | Paper Stock, Inc.                   | Sonoco Recycling, collect and bail paper and plastic for recycling                                                                                              |
| 60    | Estate of Carolina S. Alston, et al | Currently not in use                                                                                                                                            |
| 61    | Michael Jennings                    | Leased to Road 1 Truck Repair, a truck service and repair company                                                                                               |
| 62    | McDew LLC                           | Currently not in use                                                                                                                                            |
| 63    | Calvary A.M.E. Church               | Currently not in use                                                                                                                                            |
|       | 64-Omitted                          |                                                                                                                                                                 |
| 65    | Unknown                             | Currently not in use                                                                                                                                            |
| 66    | Unknown - Marsh                     | Currently not in use                                                                                                                                            |