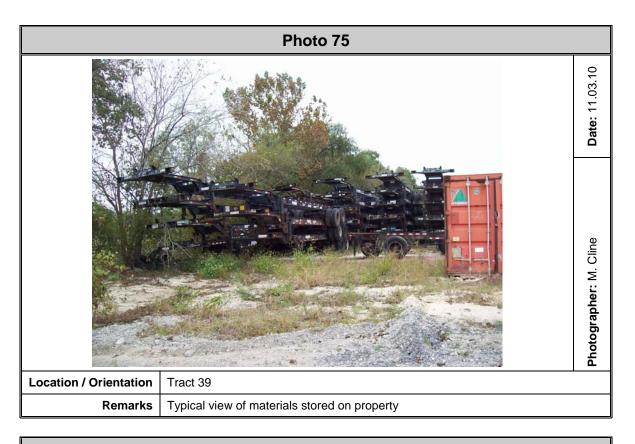

# 2.3 Current Uses of the Property

The following table is a list of current use of each parcel.

January 2010

| Tract | Property Owner                      | Current Use                                                                                                                                                     |
|-------|-------------------------------------|-----------------------------------------------------------------------------------------------------------------------------------------------------------------|
| No.   | Troperty Owner                      | ourient osc                                                                                                                                                     |
| 32    | Shipyard Creek Associates           | Currently not in use                                                                                                                                            |
| 33    | Shipyard Creek Associates           | Currently not in use                                                                                                                                            |
| 34    | S.C. State Ports Authority          | Currently not in use                                                                                                                                            |
| 35    | United States of America            | Charleston Water Systems material storage yard on<br>the northeastern portion of the property. The southern<br>portion of the property is currently not in use. |
|       | 36-Omitted                          |                                                                                                                                                                 |
| 37    | The County of Charleston            | Material reclamation from incinerator building                                                                                                                  |
| 38    | Carolina Shipping Company           | Leased to ConGlobal, a cargo container/chassis repair shop                                                                                                      |
| 39    | Carolina Shipping Company           | Leased to ConGlobal, a cargo container/chassis repair shop                                                                                                      |
| 40    | City of North Charleston            | City of North Charleston Park                                                                                                                                   |
| 41    | Cross Atlantic, LC                  | Leased to a stevedore training company                                                                                                                          |
| 42    | Carolina Maritime Co., Inc.         | Currently not in use                                                                                                                                            |
| 43    | Carolina Stevedoring Co., Inc.      | SSA Cooper, a stevedore repair shop                                                                                                                             |
| 44    | Southeastern Container Services     | Leased to a trucking company                                                                                                                                    |
| 45    | Cental Transport, Inc.              | Trucking terminal warehouse                                                                                                                                     |
| 46    | Butt, William Christopher           | Leased to AT&T, truck repair shop onsite                                                                                                                        |
| 47    | Container Land Associates           | Leased to a trucking company, repair shop onsite                                                                                                                |
| 48    | Cross Atlantic, LC                  | Leased to a stevedore training company                                                                                                                          |
| 49    | Eason Leasing Co., Inc.             | Eason Diving, a commercial diving company uses the property as storage area                                                                                     |
| 50    | 2667 Spruill Ave, LLC               | Leased to a painter and a woodworker                                                                                                                            |
| 51    | Gregory, Allyson D.                 | Crane rental company                                                                                                                                            |
| 52    | Eason Holding Co., Inc.             | Eason Diving, a commercial diving company                                                                                                                       |
| 53    | Milton, James & Clara F.            | C&J Pantry, a restaurant and bar                                                                                                                                |
| 54    | HLM and Associates, LP              | Leased to Fish Hut, a restaurant                                                                                                                                |
| 55    | Mims Amusement Company              | Leased to Charleston Steel, a metal salvage yard                                                                                                                |
| 56    | HLM and Associates, LP              | Mims Amusement, office and technical repair shop                                                                                                                |
| 57    | 2533 Spruill Avenue, LLC            | Currently used for storage of furniture and files                                                                                                               |
| 58    | Spadaro Holdings, LLC               | Leased to a for warehouse storage                                                                                                                               |
| 59    | Paper Stock, Inc.                   | Sonoco Recycling, collect and bail paper and plastic for recycling                                                                                              |
| 60    | Estate of Carolina S. Alston, et al | Currently not in use                                                                                                                                            |
| 61    | Michael Jennings                    | Leased to Road 1 Truck Repair, a truck service and repair company                                                                                               |
| 62    | McDew LLC                           | Currently not in use                                                                                                                                            |
| 63    | Calvary A.M.E. Church               | Currently not in use                                                                                                                                            |
|       | 64-Omitted                          |                                                                                                                                                                 |
| 65    | Unknown                             | Currently not in use                                                                                                                                            |
| 66    | Unknown - Marsh                     | Currently not in use                                                                                                                                            |