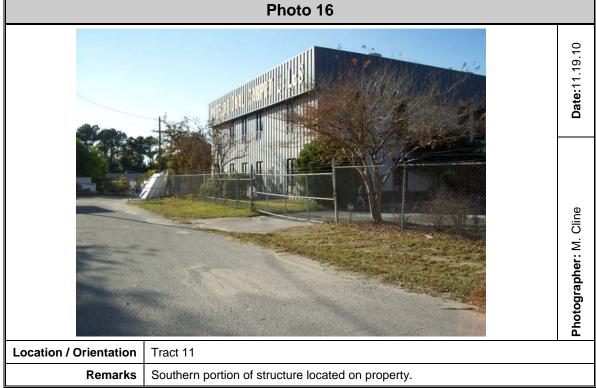

#### On-site

- Regulatory status (Swift Agri-Chem Corporation) and historical property use of Tract 1 and Tract 66
- Regulatory status (Rhodia and Mobile Chemical Company) and historical property use of Tract 4, Tract 4A, Tract 4B, Tract 4C, and Tract 4D
- Regulatory status (Van Ness Sign & Leasing Site) and historical property use of Tract 5 and Tract 68
- Historical presence of a gas tank on Tract 6
- Past operation of Southern Chemical and Professional Carpet Sales on Tract 11 and historical ownership of Tract 9, Tract 10, and Tract 11 by Southern Chemical
- Historical land use as a machine shop since 1981 and stained soils on Tract 20