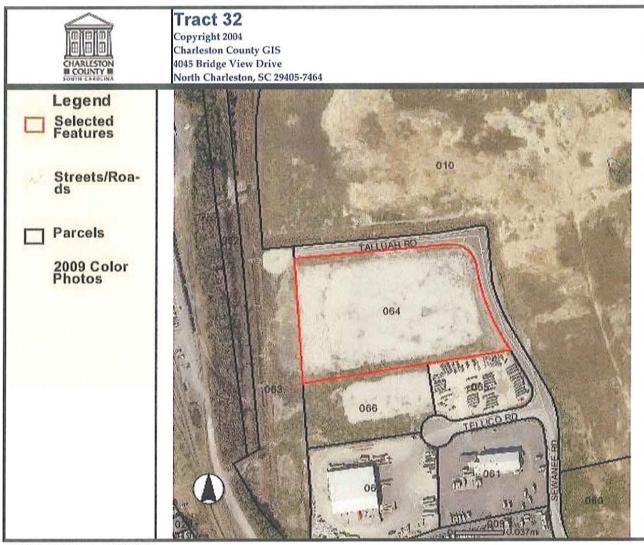

| Tract<br>No. | Property Owner                     | Reviewed<br>Acreage | Charleston County<br>TMS |
|--------------|------------------------------------|---------------------|--------------------------|
| 1            | Ashley II of Charleston, LLC       | 1.48 AC             | 469-00-00-002            |
| 2            | Padgett, Richard M. & Marcus James | 0.45 AC             | 466-07-00-005            |
| 3            | Twenty First Properties, Inc.      | 1.66 AC             | 466-07-00-006            |
| 4            | Albright & Wilson Americas, Inc.   | 3.94 AC             | 466-00-00-011            |
| 4A           | Albright & Wilson Americas, Inc.   | 0.15 AC             | 466-00-00-011            |
| 4B           | Albright & Wilson Americas, Inc.   | 1.74 AC             | 466-00-00-011            |
| 4C           | Albright & Wilson Americas, Inc.   | 1.16 AC             | 466-00-00-011            |

# 2.3 Current Uses of the Property

The following table is a list of current use of each parcel.

January 2010

| Tract | Property Owner                      | Current Use                                                                                                                                                     |
|-------|-------------------------------------|-----------------------------------------------------------------------------------------------------------------------------------------------------------------|
| No.   | Troperty Owner                      | ourient osc                                                                                                                                                     |
| 32    | Shipyard Creek Associates           | Currently not in use                                                                                                                                            |
| 33    | Shipyard Creek Associates           | Currently not in use                                                                                                                                            |
| 34    | S.C. State Ports Authority          | Currently not in use                                                                                                                                            |
| 35    | United States of America            | Charleston Water Systems material storage yard on<br>the northeastern portion of the property. The southern<br>portion of the property is currently not in use. |
|       | 36-Omitted                          |                                                                                                                                                                 |
| 37    | The County of Charleston            | Material reclamation from incinerator building                                                                                                                  |
| 38    | Carolina Shipping Company           | Leased to ConGlobal, a cargo container/chassis repair shop                                                                                                      |
| 39    | Carolina Shipping Company           | Leased to ConGlobal, a cargo container/chassis repair shop                                                                                                      |
| 40    | City of North Charleston            | City of North Charleston Park                                                                                                                                   |
| 41    | Cross Atlantic, LC                  | Leased to a stevedore training company                                                                                                                          |
| 42    | Carolina Maritime Co., Inc.         | Currently not in use                                                                                                                                            |
| 43    | Carolina Stevedoring Co., Inc.      | SSA Cooper, a stevedore repair shop                                                                                                                             |
| 44    | Southeastern Container Services     | Leased to a trucking company                                                                                                                                    |
| 45    | Cental Transport, Inc.              | Trucking terminal warehouse                                                                                                                                     |
| 46    | Butt, William Christopher           | Leased to AT&T, truck repair shop onsite                                                                                                                        |
| 47    | Container Land Associates           | Leased to a trucking company, repair shop onsite                                                                                                                |
| 48    | Cross Atlantic, LC                  | Leased to a stevedore training company                                                                                                                          |
| 49    | Eason Leasing Co., Inc.             | Eason Diving, a commercial diving company uses the property as storage area                                                                                     |
| 50    | 2667 Spruill Ave, LLC               | Leased to a painter and a woodworker                                                                                                                            |
| 51    | Gregory, Allyson D.                 | Crane rental company                                                                                                                                            |
| 52    | Eason Holding Co., Inc.             | Eason Diving, a commercial diving company                                                                                                                       |
| 53    | Milton, James & Clara F.            | C&J Pantry, a restaurant and bar                                                                                                                                |
| 54    | HLM and Associates, LP              | Leased to Fish Hut, a restaurant                                                                                                                                |
| 55    | Mims Amusement Company              | Leased to Charleston Steel, a metal salvage yard                                                                                                                |
| 56    | HLM and Associates, LP              | Mims Amusement, office and technical repair shop                                                                                                                |
| 57    | 2533 Spruill Avenue, LLC            | Currently used for storage of furniture and files                                                                                                               |
| 58    | Spadaro Holdings, LLC               | Leased to a for warehouse storage                                                                                                                               |
| 59    | Paper Stock, Inc.                   | Sonoco Recycling, collect and bail paper and plastic for recycling                                                                                              |
| 60    | Estate of Carolina S. Alston, et al | Currently not in use                                                                                                                                            |
| 61    | Michael Jennings                    | Leased to Road 1 Truck Repair, a truck service and repair company                                                                                               |
| 62    | McDew LLC                           | Currently not in use                                                                                                                                            |
| 63    | Calvary A.M.E. Church               | Currently not in use                                                                                                                                            |
|       | 64-Omitted                          |                                                                                                                                                                 |
| 65    | Unknown                             | Currently not in use                                                                                                                                            |
| 66    | Unknown - Marsh                     | Currently not in use                                                                                                                                            |

S&ME Project No. 1131-08-554 January 2010

| Facility                                                                                       | Location                                                          | Database Listing                                                                                                                  | Comment                                                                                                                                                                                                                                                                                                                                                                                                                                                              |
|------------------------------------------------------------------------------------------------|-------------------------------------------------------------------|-----------------------------------------------------------------------------------------------------------------------------------|----------------------------------------------------------------------------------------------------------------------------------------------------------------------------------------------------------------------------------------------------------------------------------------------------------------------------------------------------------------------------------------------------------------------------------------------------------------------|
| MACALLOY CORPORATION                                                                           | 1800 PITTSBURG<br>AVENUE<br>(Tract 29, 30, 31, 32,<br>33, and 59) | BROWNFIELDS SHWS GWCI CORRACTS CERCLIS US ENG CONTROLS US INST CONTROL RCRA-Non-Gen FINDS NPL ROD RCRA-TSDF VCP ALLSITES RCR LUST | SC Brownfield 05-06-HW. Hazardous substances. SHWS ID SCD003360476.The site is ~125 acres. Produced ferrochromium alloy from 1979 to 1998. Operated by AIRCO 1966-1979 and Pittsburgh Metallurgical Corporation 1941-1966. Prior to 1941, the property was used as a lumbermill and rice plantation. Metal contamination in groundwater. BLWM File 50944. Numerous RCRA violations. LUST Facility ID 19215. Rank 3BF. NFA 9/18/06. See pages 141-177 in Appendix IV. |
| NAVAL SHIPYARD -<br>CHARLESTON                                                                 | VIADUCT ROAD<br>(Tract 35)                                        | CERCLIS GWCI CORRACTS US ENG CONTROLS US INST CONTROL SHWS RAATS RCRA-TSDF PADS MANIFEST RCRA-NonGen FINDS                        | See pages 288-679 of<br>Appendix IV.                                                                                                                                                                                                                                                                                                                                                                                                                                 |
| MONTENAY CHARLESTON<br>RESOURCE RECOVERY/<br>FOSTER WHEELER<br>CHARLESTON RESOURCE<br>RECOVERY | 1801 SHIPYARD<br>CREEK ROAD<br>(Tract 37)                         | SWF/LF<br>AST                                                                                                                     | Facility ID 102495-4001.<br>One 250-1,000 gallon<br>tank and one 42,001-<br>250,000 gallon tank.                                                                                                                                                                                                                                                                                                                                                                     |
| CON GLOBAL INDUSTRIES                                                                          | 1 STROMBOLI RD<br>(Tracts 38 and 39)                              | RCRA-SQG<br>FINDS                                                                                                                 | No violations listed.                                                                                                                                                                                                                                                                                                                                                                                                                                                |
| CAROLINA SHIPPING COMPANY                                                                      | 1950 STROMBOLI AVE<br>(Tract 44)                                  | UST                                                                                                                               | Facility ID 01325. One abandoned 10,000 gallon diesel tank and one abandoned 10,000 gasoline tank.                                                                                                                                                                                                                                                                                                                                                                   |
| C C SOUTH                                                                                      | 1923 STROMBOLI AVE<br>(Tract 45)                                  | UST                                                                                                                               | Facility ID 16835. One abandoned diesel tank. Capacity not reported.                                                                                                                                                                                                                                                                                                                                                                                                 |
| SOUTHERN BELL CHTNSCGS                                                                         | 2600 MEETING ST<br>(Tract 46)                                     | GWCI<br>LUST<br>UST                                                                                                               | Facility ID 01536. Petroleum in groundwater. Release date 6/30/93. Ranked 3BE1. NFA 9/30/08. SUPERB. Two abandoned 10,000 gasoline tanks.                                                                                                                                                                                                                                                                                                                            |