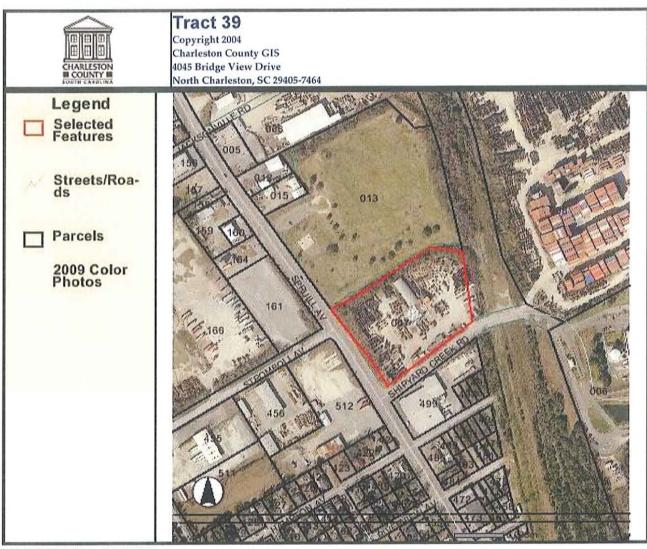

#### On-site

- Regulatory status (Swift Agri-Chem Corporation) and historical property use of Tract 1 and Tract 66
- Regulatory status (Rhodia and Mobile Chemical Company) and historical property use of Tract 4, Tract 4A, Tract 4B, Tract 4C, and Tract 4D
- Regulatory status (Van Ness Sign & Leasing Site) and historical property use of Tract 5 and Tract 68
- Historical presence of a gas tank on Tract 6
- Past operation of Southern Chemical and Professional Carpet Sales on Tract 11 and historical ownership of Tract 9, Tract 10, and Tract 11 by Southern Chemical
- Historical land use as a machine shop since 1981 and stained soils on Tract 20

Structures are located on Tract 6, Tract 7, Tract 11, Tract 12, Tract 14, Tract 15, Tract 16, Tract 18, Tract 20, Tract 21, Tract 25, Tract 26, Tract 27, Tract 35, Tract 37, Tract 38, Tract 39, Tract 43, Tract 45, Tract 46, Tract 53, Tract 57, and Tract 61. A covered patio area attached to a structure is located on the reviewed portion of Tract 55.