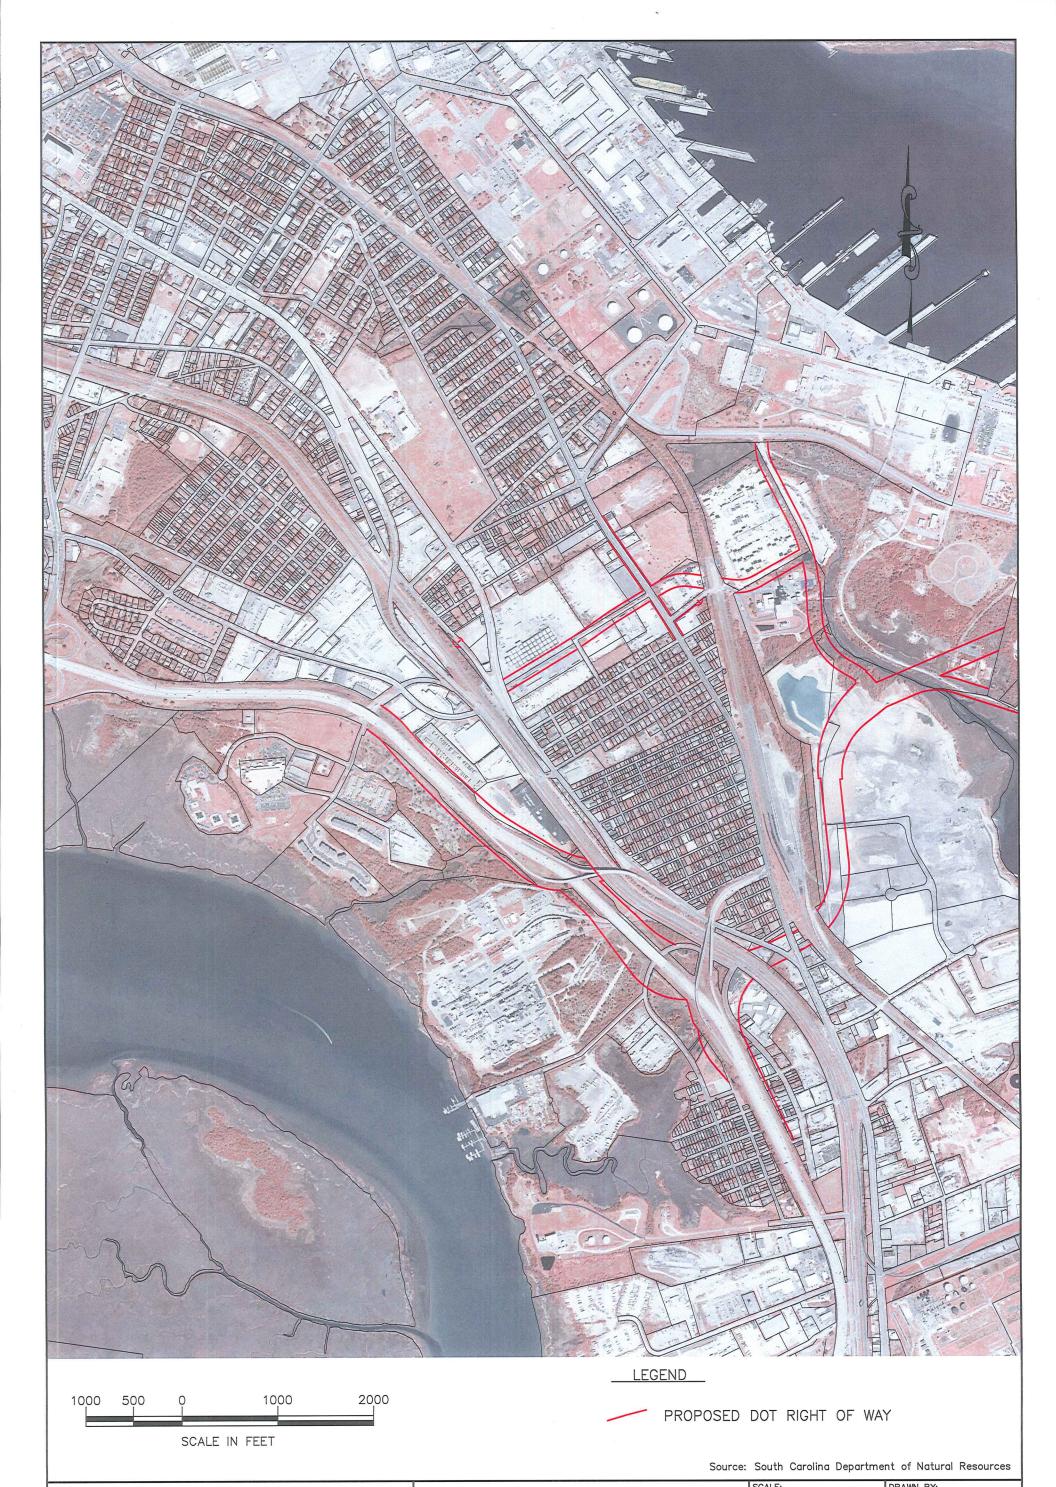

S&ME Project No. 1131-08-554

January 2010

The subject property is located in the neck area of the Charleston Peninsula. Property reviewed as part of this assessment includes: land parallel to Interstate 26, Spruill Avenue, and Stromboli Avenue; land for a new road to connect Interstate 26 with the proposed Marine Container Terminal at the Charleston Naval Complex and Bainbridge Avenue; and land for a new road to connect Spruill Avenue with Bainbridge Avenue.

#### 1. INTRODUCTION

S&ME, Inc. (S&ME) conducted a Phase I ESA on property the SCDOT is considering for purchase. The proposed project is a new road that will connect the proposed Marine Container Terminal at the former Charleston Naval Complex (CNC) to Interstate 26 in North Charleston, South Carolina. The road will be a new alignment with predominantly elevated structures and a new interchange at Interstate-26. The project also includes new and improved sections of surface roads in the immediate project area. The total length of the project is approximately 5 miles and includes the planned acquisition of multiple parcels of property. The project will entail the demolition of several existing structures including two highway overpasses.

#### 2.1 Site Location

The subject property is located in the neck area of the Charleston Peninsula in North Charleston, South Carolina. The property is comprised of Charleston County TMS parcels as shown in the following table. Refer to Figures in Appendix I for the site location and Appendix II for the Charleston County tax map information.

# 2.2 Site and Vicinity Characteristics

The subject property is located in an area of predominately commercial and industrial development. Residential development is clustered in the central portion of the Charleston neck. Figure 3, Site Vicinity Map is included in Appendix I.