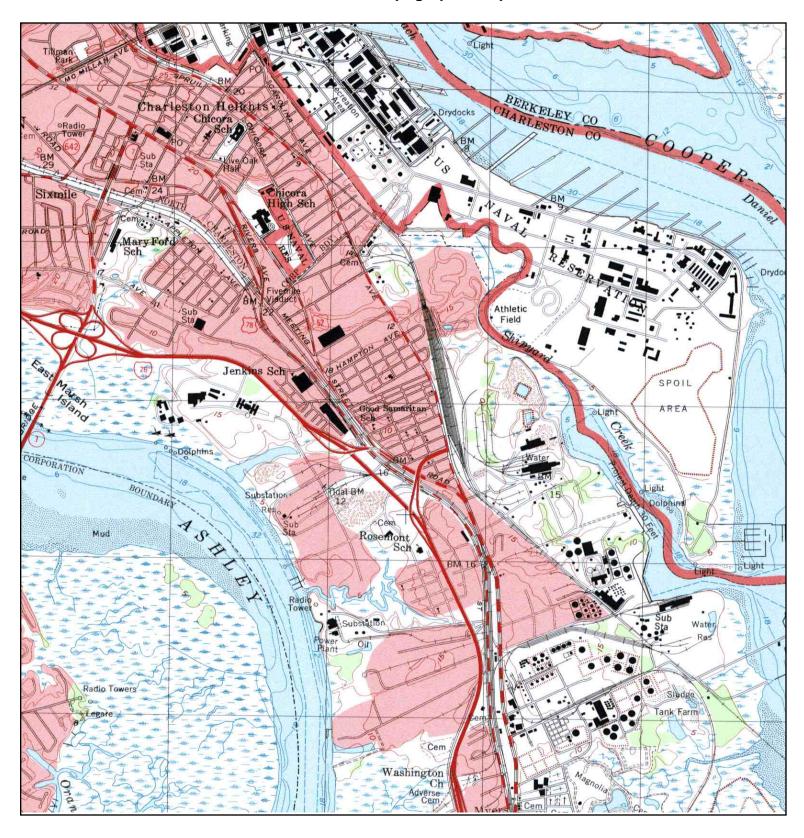

#### 2.1 Site Location

The subject property is located in the neck area of the Charleston Peninsula in North Charleston, South Carolina. The property is comprised of Charleston County TMS parcels as shown in the following table. Refer to Figures in Appendix I for the site location and Appendix II for the Charleston County tax map information.

# 2.2 Site and Vicinity Characteristics

The subject property is located in an area of predominately commercial and industrial development. Residential development is clustered in the central portion of the Charleston neck. Figure 3, Site Vicinity Map is included in Appendix I.

The Charleston Naval Complex is generally northeast of the property. Shipyard Creek is east of the site. The Ashley River is west of the property.