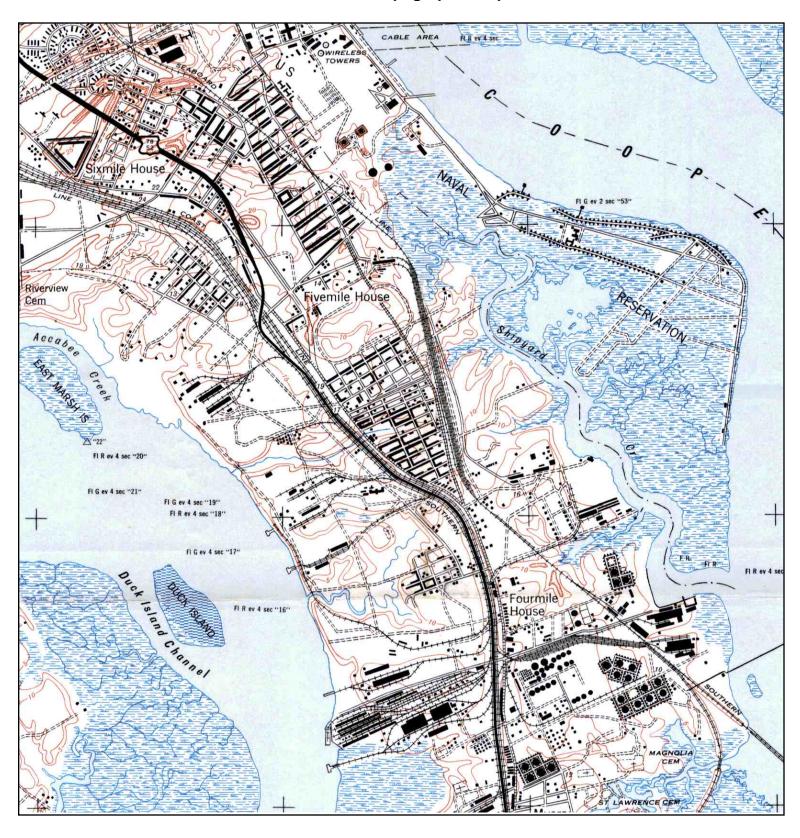

#### 2.1 Site Location

The subject property is located in the neck area of the Charleston Peninsula in North Charleston, South Carolina. The property is comprised of Charleston County TMS parcels as shown in the following table. Refer to Figures in Appendix I for the site location and Appendix II for the Charleston County tax map information.

# 2.2 Site and Vicinity Characteristics

The subject property is located in an area of predominately commercial and industrial development. Residential development is clustered in the central portion of the Charleston neck. Figure 3, Site Vicinity Map is included in Appendix I.