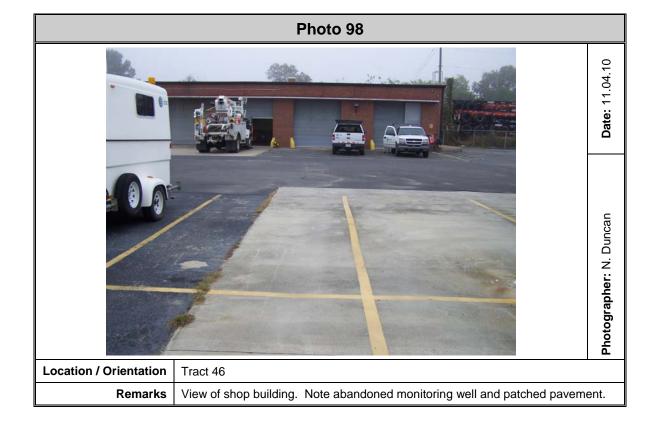

#### 4.2.1 EDR Supplementary Sources

An EDR Zip Code Scan Search was also conducted in the preparation of this report. This report was reviewed and no additional sites or concerns were discovered. The EDR Zip Code Scan Report is included with the EDR Radius Map Report in Appendix IV.