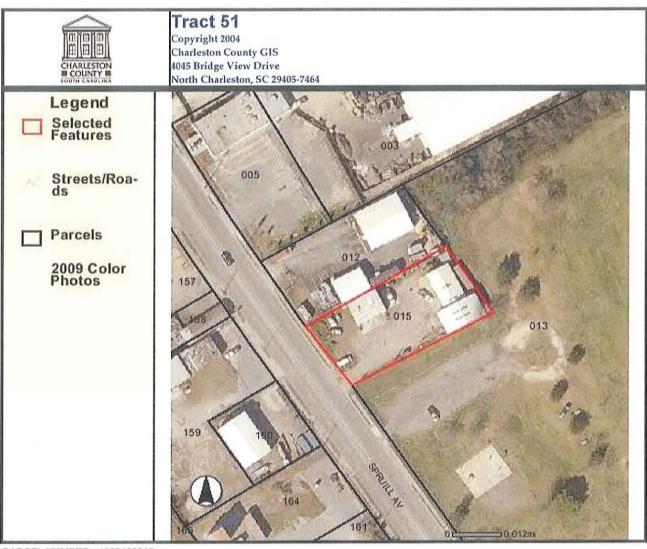

| Tract<br>No. | Property Owner                     | Reviewed<br>Acreage | Charleston County<br>TMS |
|--------------|------------------------------------|---------------------|--------------------------|
| 1            | Ashley II of Charleston, LLC       | 1.48 AC             | 469-00-00-002            |
| 2            | Padgett, Richard M. & Marcus James | 0.45 AC             | 466-07-00-005            |
| 3            | Twenty First Properties, Inc.      | 1.66 AC             | 466-07-00-006            |
| 4            | Albright & Wilson Americas, Inc.   | 3.94 AC             | 466-00-00-011            |
| 4A           | Albright & Wilson Americas, Inc.   | 0.15 AC             | 466-00-00-011            |
| 4B           | Albright & Wilson Americas, Inc.   | 1.74 AC             | 466-00-00-011            |
| 4C           | Albright & Wilson Americas, Inc.   | 1.16 AC             | 466-00-00-011            |

January 2010

0.26 AC

466-03-00-161

Cross Atlantic, LC

41

| Tract<br>No. | Property Owner                     | Reviewed<br>Acreage | Charleston County<br>TMS |
|--------------|------------------------------------|---------------------|--------------------------|
| 42           | Carolina Maritime Co., Inc.        | 0.32 AC             | 466-08-00-512            |
| 43           | Carolina Stevedoring Co., Inc.     | 0.27 AC             | 466-08-00-456            |
| 44           | Southeastern Container Services    | 0.37 AC             | 466-03-00-166            |
| 45           | Cental Transport, Inc.             | 0.60 AC             | 466-08-00-455            |
| 46           | Butt, William Christopher          | 1.38 AC             | 466-08-00-453            |
| 47           | Container Land Associates          | 1.21 AC             | 466-03-00-048            |
| 48           | Cross Atlantic, LC                 | 0.03 AC             | 466-03-00-164            |
| 49           | Eason Leasing Co., Inc.            | 0.03 AC             | 466-03-00-160            |
| 50           | 2667 Spruill Ave, LLC              | 0.03 AC             | 466-03-00-159            |
| 51           | Gregory, Allyson D.                | 0.03 AC             | 466-04-00-015            |
| 52           | Eason Holding Co., Inc.            | 0.03 AC             | 466-04-00-012            |
| 53           | Milton, James & Clara F.           | 0.01 AC             | 466-03-00-158            |
| 54           | HLM and Associates, LP             | 0.03 AC             | 466-03-00-157            |
| 55           | Mims Amusement Company             | 0.06 AC             | 466-04-00-005            |
| 56           | HLM and Associates, LP             | 0.03 AC             | 466-03-00-156            |
| 57           | 2533 Spruill Avenue, LLC           | 0.03 AC             | 466-08-00-421            |
| 58           | Spadard Holdings, LLC              | 0.06 AC             | 466-08-00-499            |
| 59           | Paper Stock, Inc.                  | 0.00 AC             | 466-00-00-062            |
| 60           | Estate of Carolina S. Alston, ETAL | 0.02 AC             | 466-04-00-009            |
| 61           | Michael Jennings                   | 0.02 AC             | 466-16-00-016            |
| 62           | McDew LLC                          | 0.01 AC             | 466-03-00-002            |
| 63           | Calvary A.M.E. Church              | 0.04 AC             | 469-00-00-005            |
|              | 64-Omitted                         |                     |                          |
| 65           | Unknown                            | 0.03 AC             | Not Identified           |
| 66           | Unknown - Marsh                    | 0.34 AC             | Not Identified           |
| 67           | Pressley, James Jr.                | 0.03 AC             | 466-07-00-001            |
| 68           | Unknown                            | 0.13 AC             | Not Identified           |
| 69           | Unknown                            | 0.09 AC             | Not Identified           |
| 70           | United States of America           | Not<br>Provided     | Not Identified           |