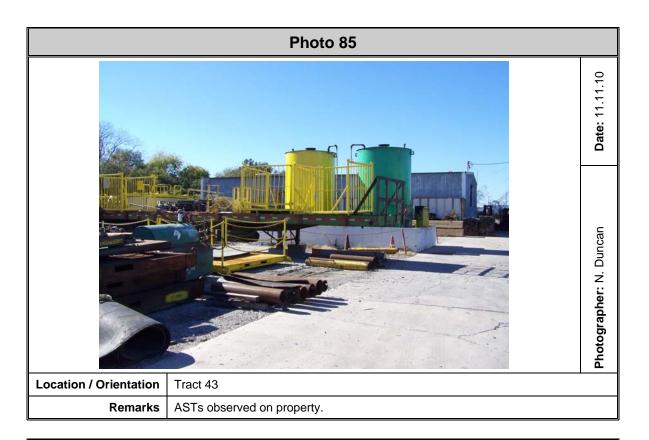

#### On-site

- Regulatory status (Swift Agri-Chem Corporation) and historical property use of Tract 1 and Tract 66
- Regulatory status (Rhodia and Mobile Chemical Company) and historical property use of Tract 4, Tract 4A, Tract 4B, Tract 4C, and Tract 4D
- Regulatory status (Van Ness Sign & Leasing Site) and historical property use of Tract 5 and Tract 68
- Historical presence of a gas tank on Tract 6
- Past operation of Southern Chemical and Professional Carpet Sales on Tract 11 and historical ownership of Tract 9, Tract 10, and Tract 11 by Southern Chemical
- Historical land use as a machine shop since 1981 and stained soils on Tract 20

• Previous land use as an automobile junk yard, observed mounds, and historical auto shop on Tract 22

S&ME Project No. 1131-08-554

January 2010

- Historical property use of Tract 24 as a gasoline station
- Historical property use of Tract 25 as a repair shop since at least 1955
- Historical property use of Tract 26 as a body shop from 1975 to 1990 and the historical property ownership by Atlantic Pest Control Company in 1960
- Historical property use of Tract 28 and Tract 61 as a truck repair shop with floor drains, trough drains, oils, lubricants, parts washers, and an oil water separator
- Regulatory status (Macalloy) and historical property use of Tracts 29, 30, 31, 32, 33, 59, and 65
- Regulatory status (SWMU 9 and SWMU 196) and historical land use of Tract 34, Tract 35 and Tract 70 as a landfill on the Navy Base and groundwater contamination above the RBSLs associated with the USTs previously located at Building 661
- Historical land use of Tract 37 as the Charleston County incinerator and documented groundwater contamination
- Historical operation of a blast pit and the spent materials from the blasting on Tract 38
- Operation of chassis repair shop and stained soils on Tract 39
- Operation of a stevedoring repair shop and oil water separator on Tract 43
- The previous use of an underground storage tank on Tract 45 with no closure assessment
- Groundwater contamination above the RBSL and the historical operation of the wash bay, the associated underground piping, and potential for an oil-water separator on Tract 46
- Groundwater contamination on Tract 47 associated with the plume on Tract 46
- An active UST release with additional assessment pending on Tract 49
- Historical property use of Tract 57 as a gasoline station
- Historical property use of Tract 62 as a junk yard
- The former TriState landfill
- Septic tanks on non-residential properties
- The unknown source and content of fill material in marshlands
- Historical ownership of Tract 1, Tract 66, Tract 2, Tract 3, Tracts 4, 4A, 4B, 4C, and 4D, Tract 5, Tract 23 and Tract 63 by fertilizer and chemical companies