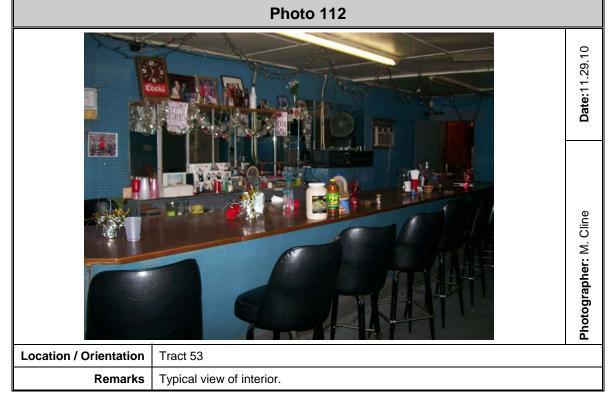

# 2.3 Current Uses of the Property

The following table is a list of current use of each parcel.

January 2010

| Tract | Property Owner                      | Current Use                                                                                                                                                     |
|-------|-------------------------------------|-----------------------------------------------------------------------------------------------------------------------------------------------------------------|
| No.   | Troperty Owner                      | ourient osc                                                                                                                                                     |
| 32    | Shipyard Creek Associates           | Currently not in use                                                                                                                                            |
| 33    | Shipyard Creek Associates           | Currently not in use                                                                                                                                            |
| 34    | S.C. State Ports Authority          | Currently not in use                                                                                                                                            |
| 35    | United States of America            | Charleston Water Systems material storage yard on<br>the northeastern portion of the property. The southern<br>portion of the property is currently not in use. |
|       | 36-Omitted                          |                                                                                                                                                                 |
| 37    | The County of Charleston            | Material reclamation from incinerator building                                                                                                                  |
| 38    | Carolina Shipping Company           | Leased to ConGlobal, a cargo container/chassis repair shop                                                                                                      |
| 39    | Carolina Shipping Company           | Leased to ConGlobal, a cargo container/chassis repair shop                                                                                                      |
| 40    | City of North Charleston            | City of North Charleston Park                                                                                                                                   |
| 41    | Cross Atlantic, LC                  | Leased to a stevedore training company                                                                                                                          |
| 42    | Carolina Maritime Co., Inc.         | Currently not in use                                                                                                                                            |
| 43    | Carolina Stevedoring Co., Inc.      | SSA Cooper, a stevedore repair shop                                                                                                                             |
| 44    | Southeastern Container Services     | Leased to a trucking company                                                                                                                                    |
| 45    | Cental Transport, Inc.              | Trucking terminal warehouse                                                                                                                                     |
| 46    | Butt, William Christopher           | Leased to AT&T, truck repair shop onsite                                                                                                                        |
| 47    | Container Land Associates           | Leased to a trucking company, repair shop onsite                                                                                                                |
| 48    | Cross Atlantic, LC                  | Leased to a stevedore training company                                                                                                                          |
| 49    | Eason Leasing Co., Inc.             | Eason Diving, a commercial diving company uses the property as storage area                                                                                     |
| 50    | 2667 Spruill Ave, LLC               | Leased to a painter and a woodworker                                                                                                                            |
| 51    | Gregory, Allyson D.                 | Crane rental company                                                                                                                                            |
| 52    | Eason Holding Co., Inc.             | Eason Diving, a commercial diving company                                                                                                                       |
| 53    | Milton, James & Clara F.            | C&J Pantry, a restaurant and bar                                                                                                                                |
| 54    | HLM and Associates, LP              | Leased to Fish Hut, a restaurant                                                                                                                                |
| 55    | Mims Amusement Company              | Leased to Charleston Steel, a metal salvage yard                                                                                                                |
| 56    | HLM and Associates, LP              | Mims Amusement, office and technical repair shop                                                                                                                |
| 57    | 2533 Spruill Avenue, LLC            | Currently used for storage of furniture and files                                                                                                               |
| 58    | Spadaro Holdings, LLC               | Leased to a for warehouse storage                                                                                                                               |
| 59    | Paper Stock, Inc.                   | Sonoco Recycling, collect and bail paper and plastic for recycling                                                                                              |
| 60    | Estate of Carolina S. Alston, et al | Currently not in use                                                                                                                                            |
| 61    | Michael Jennings                    | Leased to Road 1 Truck Repair, a truck service and repair company                                                                                               |
| 62    | McDew LLC                           | Currently not in use                                                                                                                                            |
| 63    | Calvary A.M.E. Church               | Currently not in use                                                                                                                                            |
|       | 64-Omitted                          |                                                                                                                                                                 |
| 65    | Unknown                             | Currently not in use                                                                                                                                            |
| 66    | Unknown - Marsh                     | Currently not in use                                                                                                                                            |