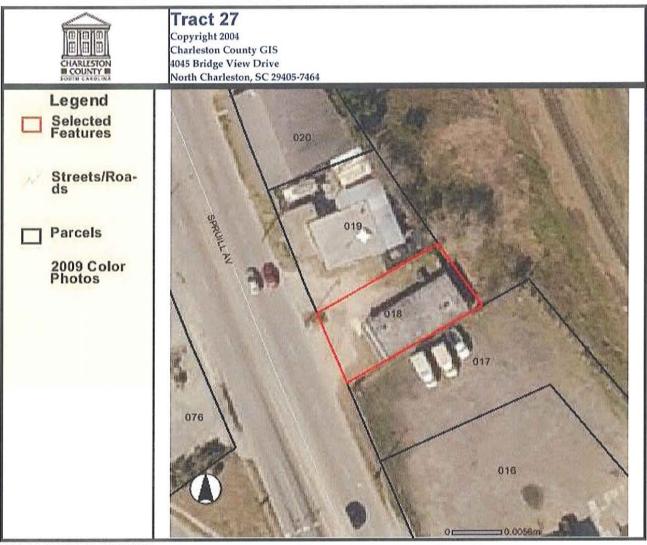

#### On-site

- Regulatory status (Swift Agri-Chem Corporation) and historical property use of Tract 1 and Tract 66
- Regulatory status (Rhodia and Mobile Chemical Company) and historical property use of Tract 4, Tract 4A, Tract 4B, Tract 4C, and Tract 4D
- Regulatory status (Van Ness Sign & Leasing Site) and historical property use of Tract 5 and Tract 68
- Historical presence of a gas tank on Tract 6
- Past operation of Southern Chemical and Professional Carpet Sales on Tract 11 and historical ownership of Tract 9, Tract 10, and Tract 11 by Southern Chemical
- Historical land use as a machine shop since 1981 and stained soils on Tract 20