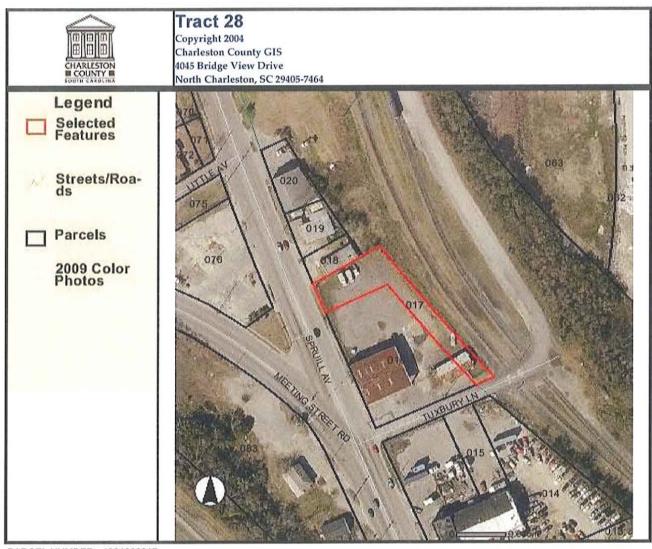

#### On-site

- Regulatory status (Swift Agri-Chem Corporation) and historical property use of Tract 1 and Tract 66
- Regulatory status (Rhodia and Mobile Chemical Company) and historical property use of Tract 4, Tract 4A, Tract 4B, Tract 4C, and Tract 4D
- Regulatory status (Van Ness Sign & Leasing Site) and historical property use of Tract 5 and Tract 68
- Historical presence of a gas tank on Tract 6
- Past operation of Southern Chemical and Professional Carpet Sales on Tract 11 and historical ownership of Tract 9, Tract 10, and Tract 11 by Southern Chemical
- Historical land use as a machine shop since 1981 and stained soils on Tract 20