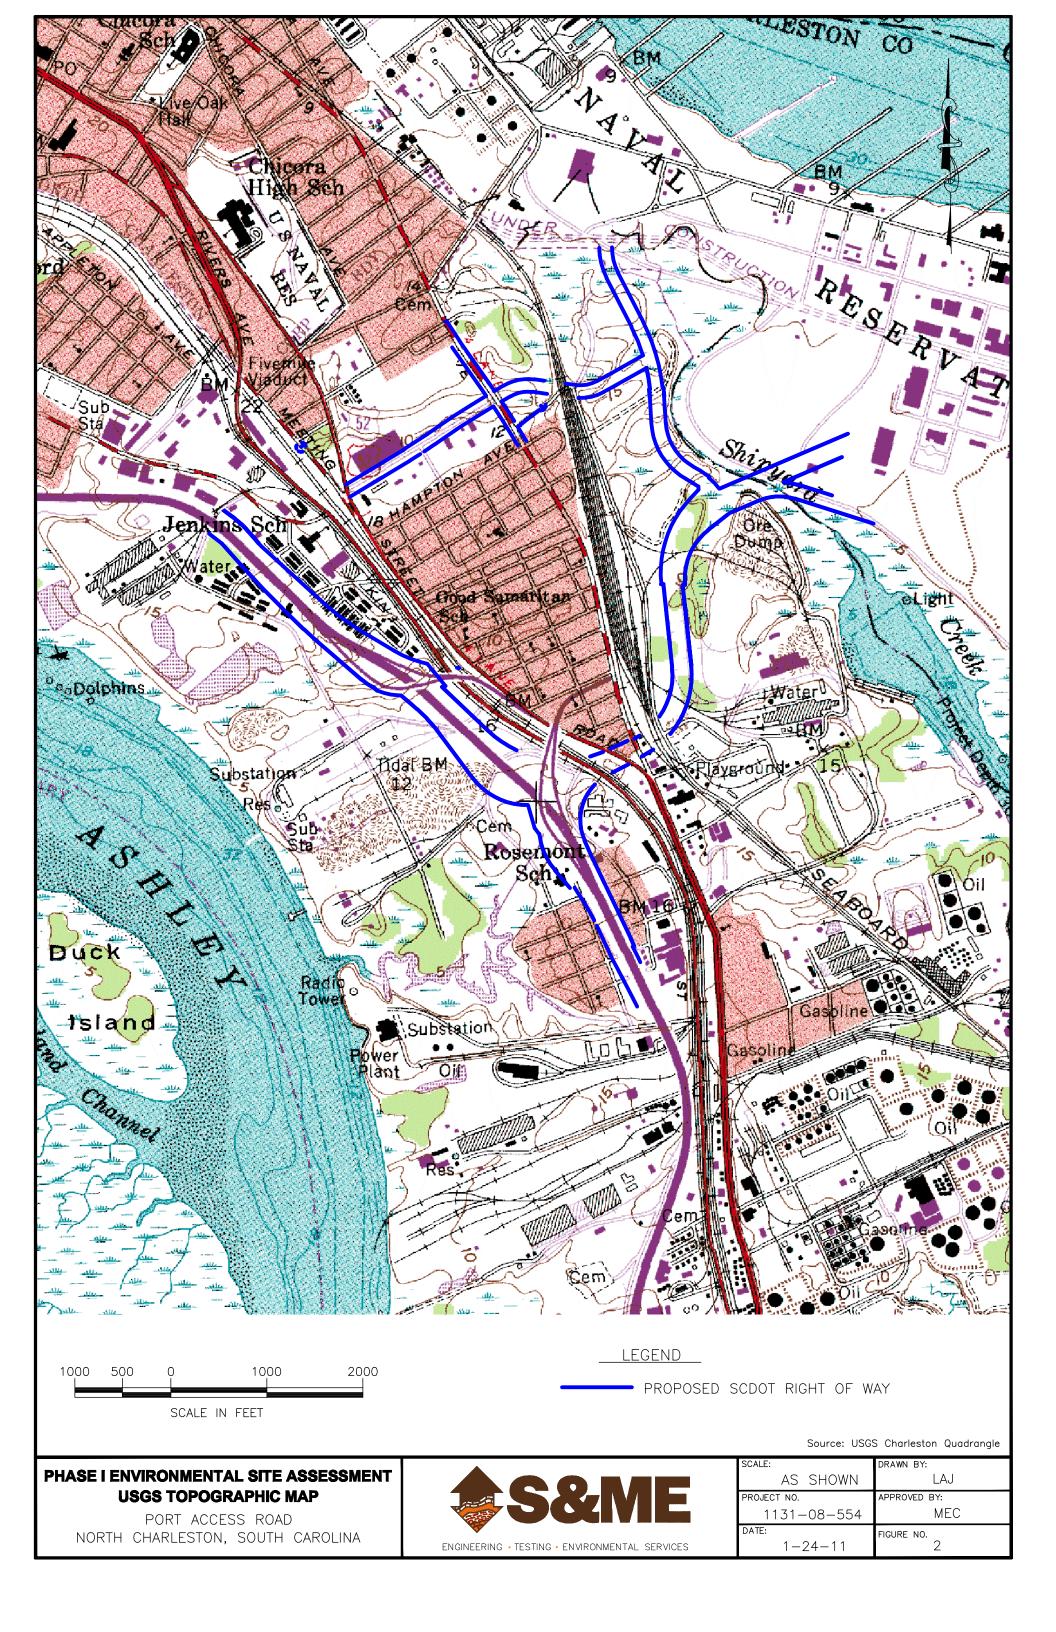

S&ME Project No. 1131-08-554

January 2010

The subject property is located in the neck area of the Charleston Peninsula. Property reviewed as part of this assessment includes: land parallel to Interstate 26, Spruill Avenue, and Stromboli Avenue; land for a new road to connect Interstate 26 with the proposed Marine Container Terminal at the Charleston Naval Complex and Bainbridge Avenue; and land for a new road to connect Spruill Avenue with Bainbridge Avenue.

#### 1. INTRODUCTION

S&ME, Inc. (S&ME) conducted a Phase I ESA on property the SCDOT is considering for purchase. The proposed project is a new road that will connect the proposed Marine Container Terminal at the former Charleston Naval Complex (CNC) to Interstate 26 in North Charleston, South Carolina. The road will be a new alignment with predominantly elevated structures and a new interchange at Interstate-26. The project also includes new and improved sections of surface roads in the immediate project area. The total length of the project is approximately 5 miles and includes the planned acquisition of multiple parcels of property. The project will entail the demolition of several existing structures including two highway overpasses.