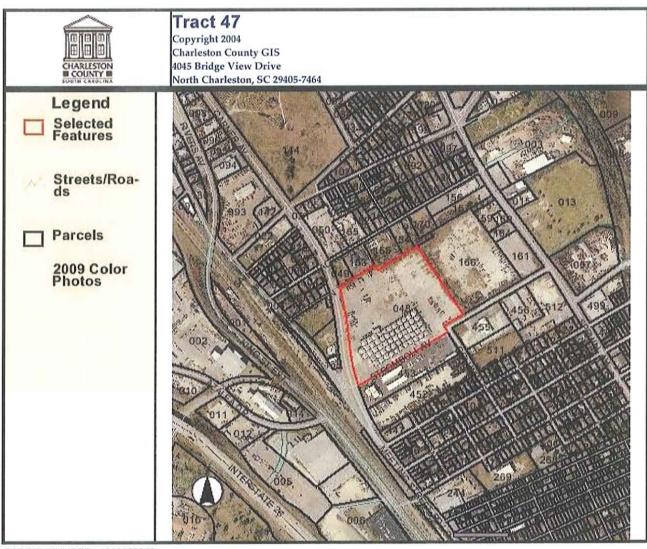

S&ME Project No. 1131-08-554 January 2010

| Facility                                                                                       | Location                                                          | Database Listing                                                                                                                  | Comment                                                                                                                                                                                                                                                                                                                                                                                                                                                              |
|------------------------------------------------------------------------------------------------|-------------------------------------------------------------------|-----------------------------------------------------------------------------------------------------------------------------------|----------------------------------------------------------------------------------------------------------------------------------------------------------------------------------------------------------------------------------------------------------------------------------------------------------------------------------------------------------------------------------------------------------------------------------------------------------------------|
| MACALLOY CORPORATION                                                                           | 1800 PITTSBURG<br>AVENUE<br>(Tract 29, 30, 31, 32,<br>33, and 59) | BROWNFIELDS SHWS GWCI CORRACTS CERCLIS US ENG CONTROLS US INST CONTROL RCRA-Non-Gen FINDS NPL ROD RCRA-TSDF VCP ALLSITES RCR LUST | SC Brownfield 05-06-HW. Hazardous substances. SHWS ID SCD003360476.The site is ~125 acres. Produced ferrochromium alloy from 1979 to 1998. Operated by AIRCO 1966-1979 and Pittsburgh Metallurgical Corporation 1941-1966. Prior to 1941, the property was used as a lumbermill and rice plantation. Metal contamination in groundwater. BLWM File 50944. Numerous RCRA violations. LUST Facility ID 19215. Rank 3BF. NFA 9/18/06. See pages 141-177 in Appendix IV. |
| NAVAL SHIPYARD -<br>CHARLESTON                                                                 | VIADUCT ROAD<br>(Tract 35)                                        | CERCLIS GWCI CORRACTS US ENG CONTROLS US INST CONTROL SHWS RAATS RCRA-TSDF PADS MANIFEST RCRA-NonGen FINDS                        | See pages 288-679 of<br>Appendix IV.                                                                                                                                                                                                                                                                                                                                                                                                                                 |
| MONTENAY CHARLESTON<br>RESOURCE RECOVERY/<br>FOSTER WHEELER<br>CHARLESTON RESOURCE<br>RECOVERY | 1801 SHIPYARD<br>CREEK ROAD<br>(Tract 37)                         | SWF/LF<br>AST                                                                                                                     | Facility ID 102495-4001.<br>One 250-1,000 gallon<br>tank and one 42,001-<br>250,000 gallon tank.                                                                                                                                                                                                                                                                                                                                                                     |
| CON GLOBAL INDUSTRIES                                                                          | 1 STROMBOLI RD<br>(Tracts 38 and 39)                              | RCRA-SQG<br>FINDS                                                                                                                 | No violations listed.                                                                                                                                                                                                                                                                                                                                                                                                                                                |
| CAROLINA SHIPPING COMPANY                                                                      | 1950 STROMBOLI AVE<br>(Tract 44)                                  | UST                                                                                                                               | Facility ID 01325. One abandoned 10,000 gallon diesel tank and one abandoned 10,000 gasoline tank.                                                                                                                                                                                                                                                                                                                                                                   |
| C C SOUTH                                                                                      | 1923 STROMBOLI AVE<br>(Tract 45)                                  | UST                                                                                                                               | Facility ID 16835. One abandoned diesel tank. Capacity not reported.                                                                                                                                                                                                                                                                                                                                                                                                 |
| SOUTHERN BELL CHTNSCGS                                                                         | 2600 MEETING ST<br>(Tract 46)                                     | GWCI<br>LUST<br>UST                                                                                                               | Facility ID 01536. Petroleum in groundwater. Release date 6/30/93. Ranked 3BE1. NFA 9/30/08. SUPERB. Two abandoned 10,000 gasoline tanks.                                                                                                                                                                                                                                                                                                                            |