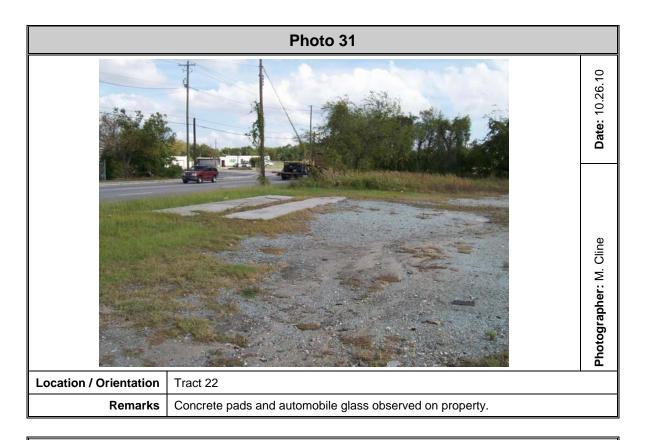

• Previous land use as an automobile junk yard, observed mounds, and historical auto shop on Tract 22

S&ME Project No. 1131-08-554

January 2010

- Historical property use of Tract 24 as a gasoline station
- Historical property use of Tract 25 as a repair shop since at least 1955
- Historical property use of Tract 26 as a body shop from 1975 to 1990 and the historical property ownership by Atlantic Pest Control Company in 1960
- Historical property use of Tract 28 and Tract 61 as a truck repair shop with floor drains, trough drains, oils, lubricants, parts washers, and an oil water separator
- Regulatory status (Macalloy) and historical property use of Tracts 29, 30, 31, 32, 33, 59, and 65
- Regulatory status (SWMU 9 and SWMU 196) and historical land use of Tract 34, Tract 35 and Tract 70 as a landfill on the Navy Base and groundwater contamination above the RBSLs associated with the USTs previously located at Building 661
- Historical land use of Tract 37 as the Charleston County incinerator and documented groundwater contamination
- Historical operation of a blast pit and the spent materials from the blasting on Tract 38
- Operation of chassis repair shop and stained soils on Tract 39
- Operation of a stevedoring repair shop and oil water separator on Tract 43
- The previous use of an underground storage tank on Tract 45 with no closure assessment
- Groundwater contamination above the RBSL and the historical operation of the wash bay, the associated underground piping, and potential for an oil-water separator on Tract 46
- Groundwater contamination on Tract 47 associated with the plume on Tract 46
- An active UST release with additional assessment pending on Tract 49
- Historical property use of Tract 57 as a gasoline station
- Historical property use of Tract 62 as a junk yard
- The former TriState landfill
- Septic tanks on non-residential properties
- The unknown source and content of fill material in marshlands
- Historical ownership of Tract 1, Tract 66, Tract 2, Tract 3, Tracts 4, 4A, 4B, 4C, and 4D, Tract 5, Tract 23 and Tract 63 by fertilizer and chemical companies