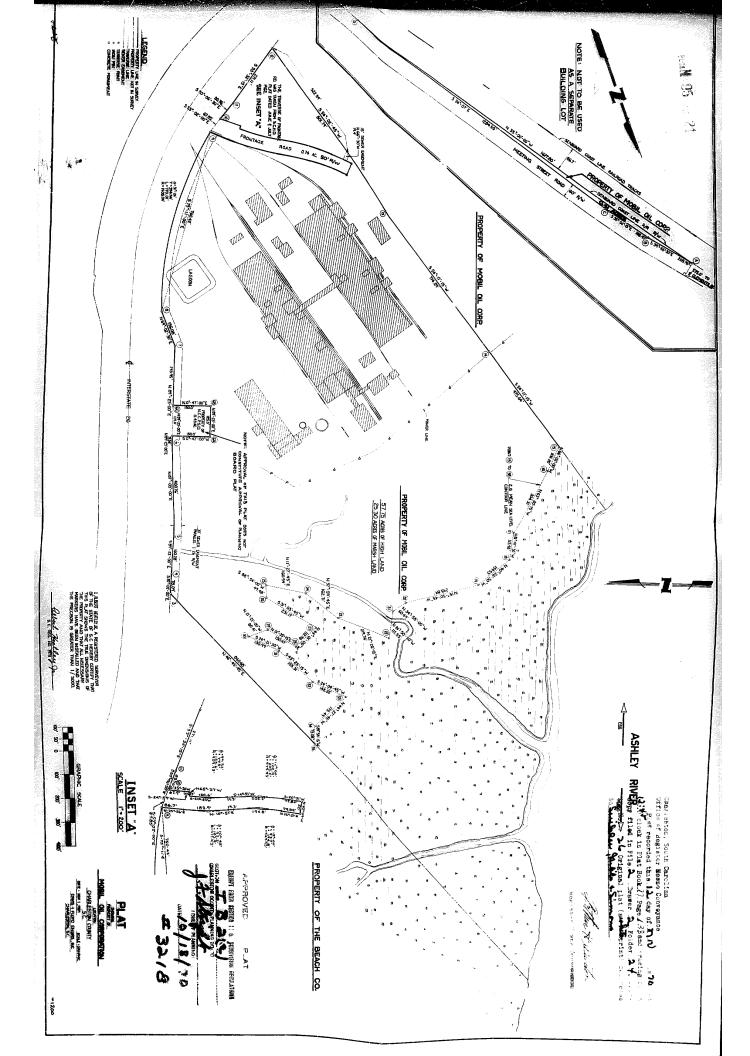

#### On-site

- Regulatory status (Swift Agri-Chem Corporation) and historical property use of Tract 1 and Tract 66
- Regulatory status (Rhodia and Mobile Chemical Company) and historical property use of Tract 4, Tract 4A, Tract 4B, Tract 4C, and Tract 4D
- Regulatory status (Van Ness Sign & Leasing Site) and historical property use of Tract 5 and Tract 68
- Historical presence of a gas tank on Tract 6
- Past operation of Southern Chemical and Professional Carpet Sales on Tract 11 and historical ownership of Tract 9, Tract 10, and Tract 11 by Southern Chemical
- Historical land use as a machine shop since 1981 and stained soils on Tract 20

The client was responsible for reviewing land title and judicial records for environmental liens or activity and use limitations. Information provided by the client is assumed to be correct.

Limitations encountered during the site reconnaissance include dense vegetation, marshland/water, fences, and locked areas as described in Section 5.3 of this report. S&ME was unable to access Rhodia property (Tract 4, 4A, 4B, 4C, or 4D) at the time of this report.

| Tract<br>No. | Property Owner                     | Reviewed<br>Acreage | Charleston County<br>TMS |
|--------------|------------------------------------|---------------------|--------------------------|
| 1            | Ashley II of Charleston, LLC       | 1.48 AC             | 469-00-00-002            |
| 2            | Padgett, Richard M. & Marcus James | 0.45 AC             | 466-07-00-005            |
| 3            | Twenty First Properties, Inc.      | 1.66 AC             | 466-07-00-006            |
| 4            | Albright & Wilson Americas, Inc.   | 3.94 AC             | 466-00-00-011            |
| 4A           | Albright & Wilson Americas, Inc.   | 0.15 AC             | 466-00-00-011            |
| 4B           | Albright & Wilson Americas, Inc.   | 1.74 AC             | 466-00-00-011            |
| 4C           | Albright & Wilson Americas, Inc.   | 1.16 AC             | 466-00-00-011            |