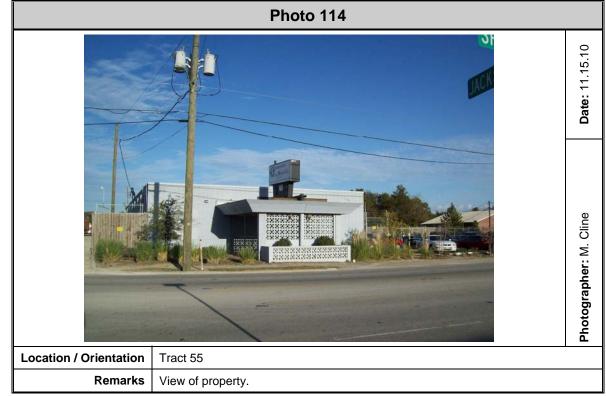

January 2010

| Tract<br>No. | Property Owner           | Current Use                     |
|--------------|--------------------------|---------------------------------|
| 67           | Pressley, James Jr.      | Currently not in use            |
| 68           | Unknown                  | Currently not in use            |
| 69           | Unknown                  | City of North Charleston Street |
| 70           | United States of America | Bainbridge Avenue               |