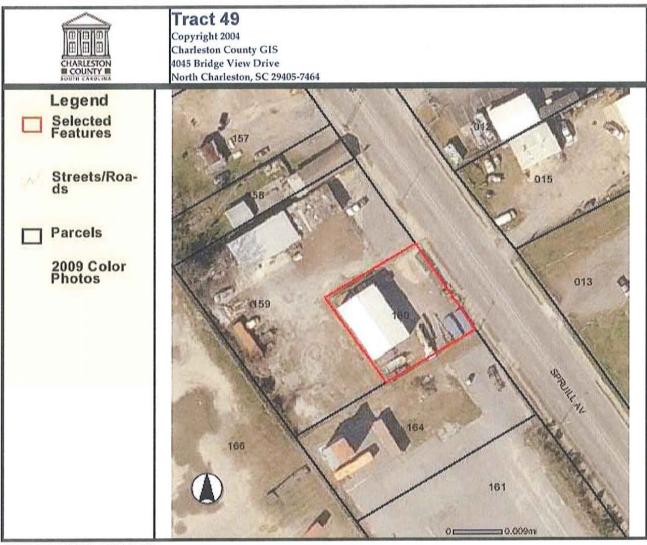

January 2010

0.26 AC

466-03-00-161

Cross Atlantic, LC

41

| Tract<br>No. | Property Owner                     | Reviewed<br>Acreage | Charleston County<br>TMS |
|--------------|------------------------------------|---------------------|--------------------------|
| 42           | Carolina Maritime Co., Inc.        | 0.32 AC             | 466-08-00-512            |
| 43           | Carolina Stevedoring Co., Inc.     | 0.27 AC             | 466-08-00-456            |
| 44           | Southeastern Container Services    | 0.37 AC             | 466-03-00-166            |
| 45           | Cental Transport, Inc.             | 0.60 AC             | 466-08-00-455            |
| 46           | Butt, William Christopher          | 1.38 AC             | 466-08-00-453            |
| 47           | Container Land Associates          | 1.21 AC             | 466-03-00-048            |
| 48           | Cross Atlantic, LC                 | 0.03 AC             | 466-03-00-164            |
| 49           | Eason Leasing Co., Inc.            | 0.03 AC             | 466-03-00-160            |
| 50           | 2667 Spruill Ave, LLC              | 0.03 AC             | 466-03-00-159            |
| 51           | Gregory, Allyson D.                | 0.03 AC             | 466-04-00-015            |
| 52           | Eason Holding Co., Inc.            | 0.03 AC             | 466-04-00-012            |
| 53           | Milton, James & Clara F.           | 0.01 AC             | 466-03-00-158            |
| 54           | HLM and Associates, LP             | 0.03 AC             | 466-03-00-157            |
| 55           | Mims Amusement Company             | 0.06 AC             | 466-04-00-005            |
| 56           | HLM and Associates, LP             | 0.03 AC             | 466-03-00-156            |
| 57           | 2533 Spruill Avenue, LLC           | 0.03 AC             | 466-08-00-421            |
| 58           | Spadard Holdings, LLC              | 0.06 AC             | 466-08-00-499            |
| 59           | Paper Stock, Inc.                  | 0.00 AC             | 466-00-00-062            |
| 60           | Estate of Carolina S. Alston, ETAL | 0.02 AC             | 466-04-00-009            |
| 61           | Michael Jennings                   | 0.02 AC             | 466-16-00-016            |
| 62           | McDew LLC                          | 0.01 AC             | 466-03-00-002            |
| 63           | Calvary A.M.E. Church              | 0.04 AC             | 469-00-00-005            |
|              | 64-Omitted                         |                     |                          |
| 65           | Unknown                            | 0.03 AC             | Not Identified           |
| 66           | Unknown - Marsh                    | 0.34 AC             | Not Identified           |
| 67           | Pressley, James Jr.                | 0.03 AC             | 466-07-00-001            |
| 68           | Unknown                            | 0.13 AC             | Not Identified           |
| 69           | Unknown                            | 0.09 AC             | Not Identified           |
| 70           | United States of America           | Not<br>Provided     | Not Identified           |