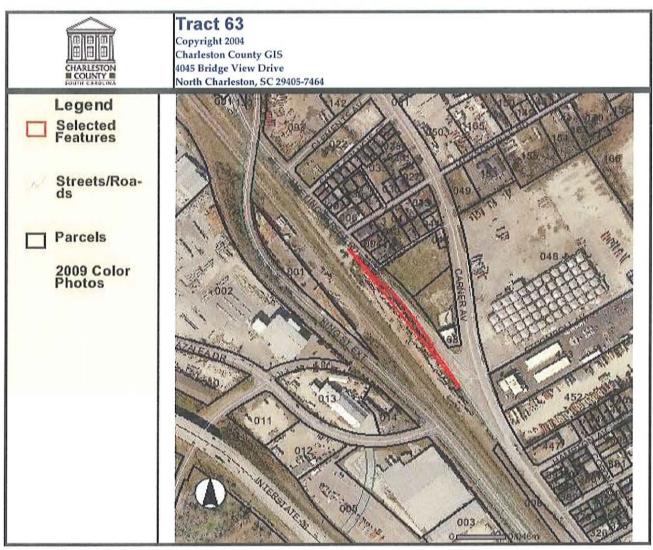

#### Offsite

- Current operations, the stained soil, and underground piping associated with the ASTs on Tract 38
- Historical use of the property on the southwest corner of the intersection of Disher Street and King Street Extension (eastern adjoining property of Tract 20) as an auto junk yard, used auto parts store and the current use as a truck repair shop
- Previous operation of Maloney Fertilizer on the eastern/northeastern adjoining property of Tract 2 and Tract 3
- Previous operation of a drycleaner located in the northeast corner of the intersection of Corona Street and Riverview Avenue

- B.L. Montegue & Co., located north of Azalea Drive at its intersection with King Street Extension
- Historical operation of a filling (retail petroleum) station, auto repair shops, and a scrap yard on the northern off-site portion of Tract 67