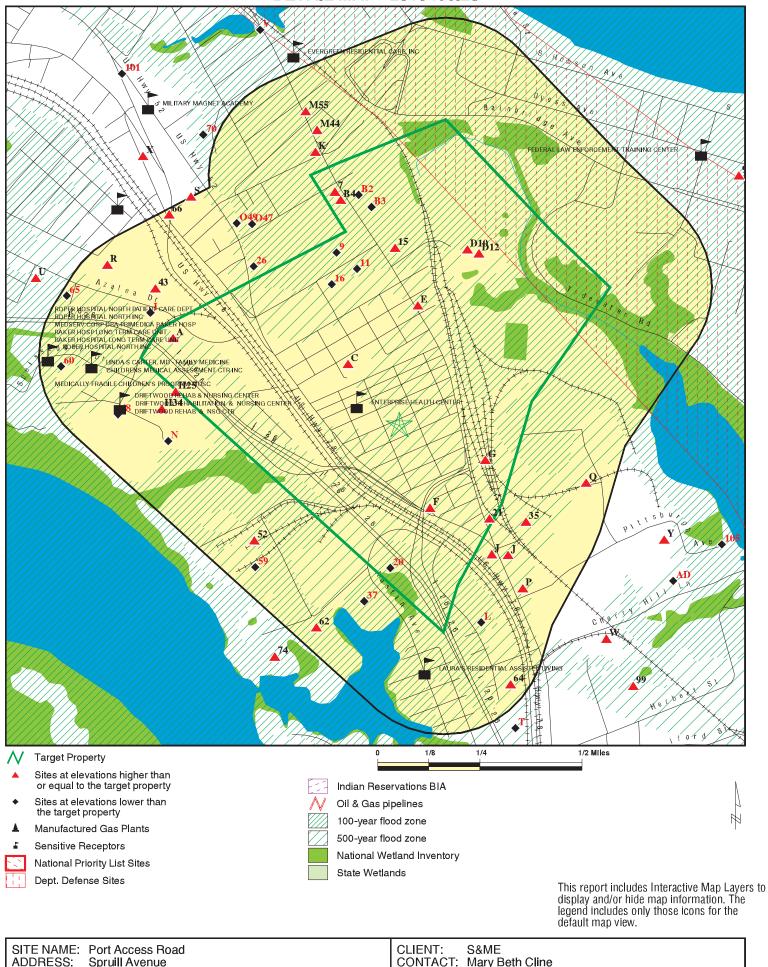

#### 2.1 Site Location

The subject property is located in the neck area of the Charleston Peninsula in North Charleston, South Carolina. The property is comprised of Charleston County TMS parcels as shown in the following table. Refer to Figures in Appendix I for the site location and Appendix II for the Charleston County tax map information.

# 2.2 Site and Vicinity Characteristics

The subject property is located in an area of predominately commercial and industrial development. Residential development is clustered in the central portion of the Charleston neck. Figure 3, Site Vicinity Map is included in Appendix I.