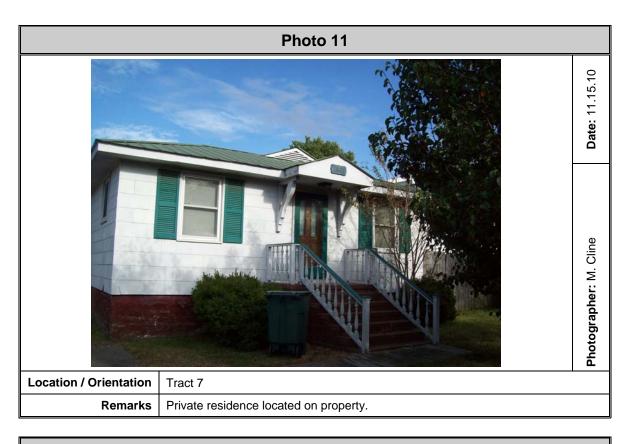

| 2                |                                                  |                 |
| 7/1/2009 12:37:05 PM | 093120             | 745              | Alarm system sounded, no fire -<br>unintentional | 2025 TELLICO RD |
| Number of Incidents: |                    | 1                |                                                  |                 |
| GRAND TOTAL:         |                    | 4                |                                                  |                 |

#### **APPENDIX VI**

SITE PHOTOGRAPHS

Project #: 1131-08-554

Sheet 1 of 65







Project #: 1131-08-554

Sheet 2 of 65







Project #: 1131-08-554

Sheet 3 of 65







Project #: 1131-08-554

Sheet 4 of 65







Project #: 1131-08-554

Sheet 5 of 65







Project #: 1131-08-554

Sheet 6 of 65







Project #: 1131-08-554

Sheet 7 of 65







Project #: 1131-08-554

Sheet 8 of 65







Project #: 1131-08-554

Sheet 9 of 65







Project #: 1131-08-554

Sheet 10 of 65







Project #: 1131-08-554 Sheet 11 of 65







Project #: 1131-08-554

Sheet 12 of 65







Project #: 1131-08-554 Sheet 13 of 65







Project #: 1131-08-554 Sheet 14 of 65



| Photo 27               |                                        |                                        |
|------------------------|----------------------------------------|----------------------------------------|
|                        |                                        | Photographer: N. Duncan Date: 11.02.10 |
| Location / Orientation | Tract 20                               |                                        |
|