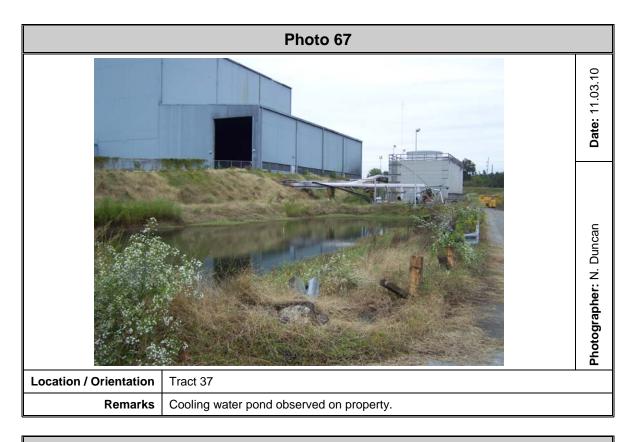

#### On-site

- Regulatory status (Swift Agri-Chem Corporation) and historical property use of Tract 1 and Tract 66
- Regulatory status (Rhodia and Mobile Chemical Company) and historical property use of Tract 4, Tract 4A, Tract 4B, Tract 4C, and Tract 4D
- Regulatory status (Van Ness Sign & Leasing Site) and historical property use of Tract 5 and Tract 68
- Historical presence of a gas tank on Tract 6
- Past operation of Southern Chemical and Professional Carpet Sales on Tract 11 and historical ownership of Tract 9, Tract 10, and Tract 11 by Southern Chemical
- Historical land use as a machine shop since 1981 and stained soils on Tract 20