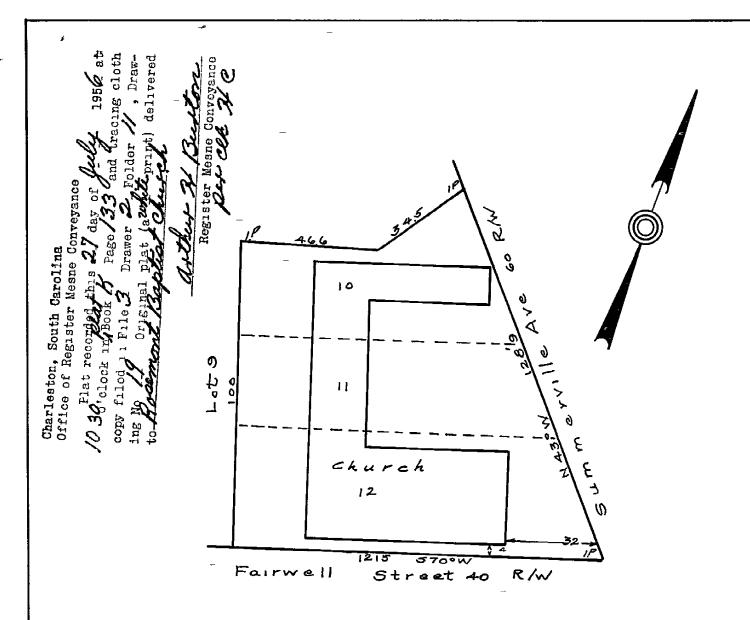

#### On-site

- Regulatory status (Swift Agri-Chem Corporation) and historical property use of Tract 1 and Tract 66
- Regulatory status (Rhodia and Mobile Chemical Company) and historical property use of Tract 4, Tract 4A, Tract 4B, Tract 4C, and Tract 4D
- Regulatory status (Van Ness Sign & Leasing Site) and historical property use of Tract 5 and Tract 68
- Historical presence of a gas tank on Tract 6
- Past operation of Southern Chemical and Professional Carpet Sales on Tract 11 and historical ownership of Tract 9, Tract 10, and Tract 11 by Southern Chemical
- Historical land use as a machine shop since 1981 and stained soils on Tract 20