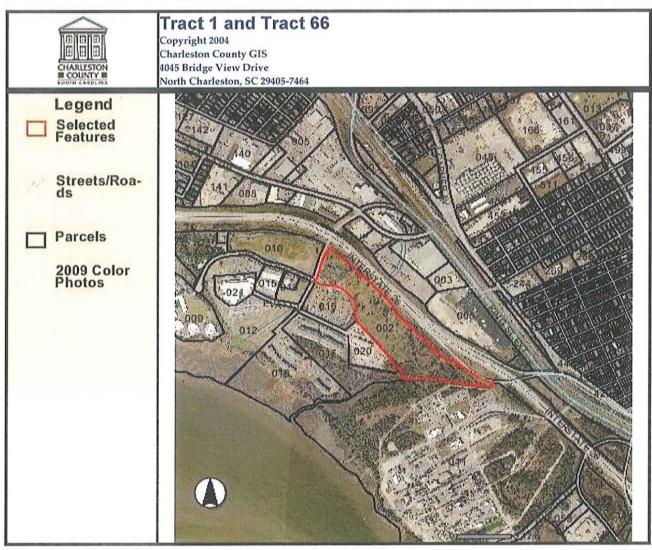

#### On-site

- Regulatory status (Swift Agri-Chem Corporation) and historical property use of Tract 1 and Tract 66
- Regulatory status (Rhodia and Mobile Chemical Company) and historical property use of Tract 4, Tract 4A, Tract 4B, Tract 4C, and Tract 4D
- Regulatory status (Van Ness Sign & Leasing Site) and historical property use of Tract 5 and Tract 68
- Historical presence of a gas tank on Tract 6
- Past operation of Southern Chemical and Professional Carpet Sales on Tract 11 and historical ownership of Tract 9, Tract 10, and Tract 11 by Southern Chemical
- Historical land use as a machine shop since 1981 and stained soils on Tract 20

# **Database Search Results**

| Facility                        | Location                                       | Database Listing                                                   | Comment                                                                                                                                                                                                                                             |
|---------------------------------|------------------------------------------------|--------------------------------------------------------------------|-----------------------------------------------------------------------------------------------------------------------------------------------------------------------------------------------------------------------------------------------------|
| SWIFT AGRI-CHEM CORP            | 2750 SPEISSEGGER<br>DRIVE<br>(Tracts 1 and 66) | BROWNFIELDS<br>VCP<br>ALLSITES<br>CERCLIS<br>SHWS<br>GWCI<br>FINDS | Brownfield contract 05- 4898(III)-NRP. Hazardous Substances. Former phosphate fertilizer facility located on the Ashley River. CERCLIS ID 0403307. SHWS ID SCD058181991. Groundwater contaminated with VOC and Metals.                              |
| RHODIA INC                      | 2151 KING ST EXT<br>(Tract 4)                  | GWCI<br>LUST<br>UST<br>RCR<br>SPILLS                               | Facility ID 01705 Petroleum impacted groundwater. Release date 2/24/88. Rank 3BF. NFA 8/6/03. SUPERB. One abandoned 3,000 gallon gasoline tank. One active 2,500 gallon RUL tank. Several hazardous substance spills reported.                      |
| MOBIL CHEMICAL CO               | KING ST EXTN<br>(Tract 4)                      | GWCI CORRACTS AIRS CERC-NFRAP SHWS SSTS RCRA-LQG TRIS RCRA-TSDF    | Petroleum, VOC, Metals, NO <sub>3</sub> , Pesticides, and Herbicides in the groundwater. Interceptor trench installed parallel to the Ashley River. Formerly Albright & Wilson Americas. Numerous RCRA violations. See pages 68-134 in Appendix IV. |
| VAN NESS SIGN & LEASING<br>SITE | AUSTIN AVE<br>(Tract 5 and 68)                 | BROWNFIELDS<br>VCP<br>SHWS<br>ALLSITES                             | Brownfield contract 03-<br>5518-NRP. Hazardous<br>Substances. VCP<br>agreement 6/23/03 on<br>5.65 acres. SHWS ID<br>SCS123456936.                                                                                                                   |
| PLANTATION PAINTERS INC         | 2128 SPRUILL AVE<br>(Tract 26)                 | RCRA-SQG                                                           | No violations listed.                                                                                                                                                                                                                               |