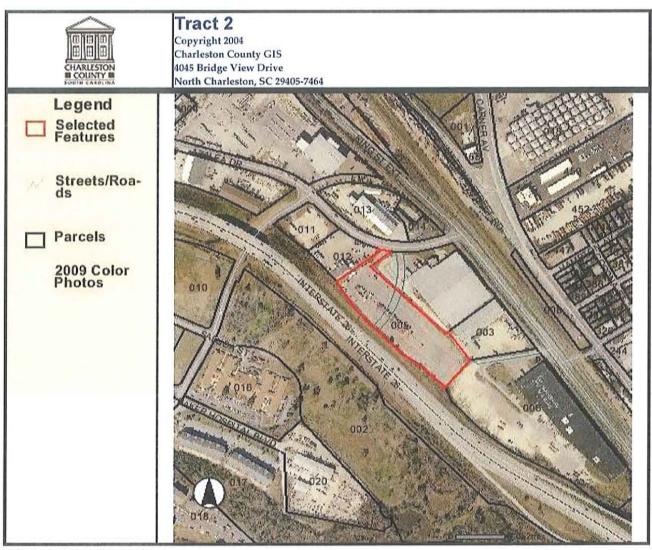

| Tract<br>No. | Property Owner                     | Reviewed<br>Acreage | Charleston County<br>TMS |
|--------------|------------------------------------|---------------------|--------------------------|
| 1            | Ashley II of Charleston, LLC       | 1.48 AC             | 469-00-00-002            |
| 2            | Padgett, Richard M. & Marcus James | 0.45 AC             | 466-07-00-005            |
| 3            | Twenty First Properties, Inc.      | 1.66 AC             | 466-07-00-006            |
| 4            | Albright & Wilson Americas, Inc.   | 3.94 AC             | 466-00-00-011            |
| 4A           | Albright & Wilson Americas, Inc.   | 0.15 AC             | 466-00-00-011            |
| 4B           | Albright & Wilson Americas, Inc.   | 1.74 AC             | 466-00-00-011            |
| 4C           | Albright & Wilson Americas, Inc.   | 1.16 AC             | 466-00-00-011            |

S&ME Project No. 1131-08-554 January 2010

| Facility                                                                                       | Location                                                          | Database Listing                                                                                                                  | Comment                                                                                                                                                                                                                                                                                                                                                                                                                                                              |
|------------------------------------------------------------------------------------------------|-------------------------------------------------------------------|-----------------------------------------------------------------------------------------------------------------------------------|----------------------------------------------------------------------------------------------------------------------------------------------------------------------------------------------------------------------------------------------------------------------------------------------------------------------------------------------------------------------------------------------------------------------------------------------------------------------|
| MACALLOY CORPORATION                                                                           | 1800 PITTSBURG<br>AVENUE<br>(Tract 29, 30, 31, 32,<br>33, and 59) | BROWNFIELDS SHWS GWCI CORRACTS CERCLIS US ENG CONTROLS US INST CONTROL RCRA-Non-Gen FINDS NPL ROD RCRA-TSDF VCP ALLSITES RCR LUST | SC Brownfield 05-06-HW. Hazardous substances. SHWS ID SCD003360476.The site is ~125 acres. Produced ferrochromium alloy from 1979 to 1998. Operated by AIRCO 1966-1979 and Pittsburgh Metallurgical Corporation 1941-1966. Prior to 1941, the property was used as a lumbermill and rice plantation. Metal contamination in groundwater. BLWM File 50944. Numerous RCRA violations. LUST Facility ID 19215. Rank 3BF. NFA 9/18/06. See pages 141-177 in Appendix IV. |
| NAVAL SHIPYARD -<br>CHARLESTON                                                                 | VIADUCT ROAD<br>(Tract 35)                                        | CERCLIS GWCI CORRACTS US ENG CONTROLS US INST CONTROL SHWS RAATS RCRA-TSDF PADS MANIFEST RCRA-NonGen FINDS                        | See pages 288-679 of<br>Appendix IV.                                                                                                                                                                                                                                                                                                                                                                                                                                 |
| MONTENAY CHARLESTON<br>RESOURCE RECOVERY/<br>FOSTER WHEELER<br>CHARLESTON RESOURCE<br>RECOVERY | 1801 SHIPYARD<br>CREEK ROAD<br>(Tract 37)                         | SWF/LF<br>AST                                                                                                                     | Facility ID 102495-4001.<br>One 250-1,000 gallon<br>tank and one 42,001-<br>250,000 gallon tank.                                                                                                                                                                                                                                                                                                                                                                     |
| CON GLOBAL INDUSTRIES                                                                          | 1 STROMBOLI RD<br>(Tracts 38 and 39)                              | RCRA-SQG<br>FINDS                                                                                                                 | No violations listed.                                                                                                                                                                                                                                                                                                                                                                                                                                                |
| CAROLINA SHIPPING COMPANY                                                                      | 1950 STROMBOLI AVE<br>(Tract 44)                                  | UST                                                                                                                               | Facility ID 01325. One abandoned 10,000 gallon diesel tank and one abandoned 10,000 gasoline tank.                                                                                                                                                                                                                                                                                                                                                                   |
| C C SOUTH                                                                                      | 1923 STROMBOLI AVE<br>(Tract 45)                                  | UST                                                                                                                               | Facility ID 16835. One abandoned diesel tank. Capacity not reported.                                                                                                                                                                                                                                                                                                                                                                                                 |
| SOUTHERN BELL CHTNSCGS                                                                         | 2600 MEETING ST<br>(Tract 46)                                     | GWCI<br>LUST<br>UST                                                                                                               | Facility ID 01536. Petroleum in groundwater. Release date 6/30/93. Ranked 3BE1. NFA 9/30/08. SUPERB. Two abandoned 10,000 gasoline tanks.                                                                                                                                                                                                                                                                                                                            |