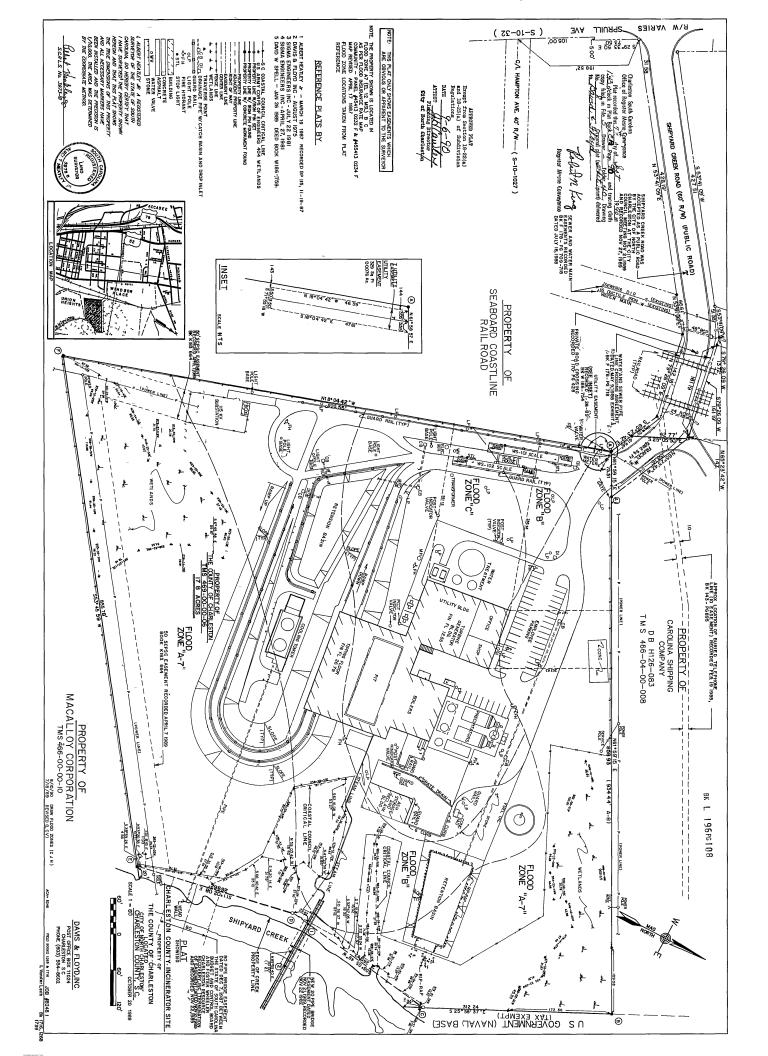

#### 2.1 Site Location

The subject property is located in the neck area of the Charleston Peninsula in North Charleston, South Carolina. The property is comprised of Charleston County TMS parcels as shown in the following table. Refer to Figures in Appendix I for the site location and Appendix II for the Charleston County tax map information.

| Tract<br>No. | Property Owner                     | Reviewed<br>Acreage | Charleston County<br>TMS |
|--------------|------------------------------------|---------------------|--------------------------|
| 1            | Ashley II of Charleston, LLC       | 1.48 AC             | 469-00-00-002            |
| 2            | Padgett, Richard M. & Marcus James | 0.45 AC             | 466-07-00-005            |
| 3            | Twenty First Properties, Inc.      | 1.66 AC             | 466-07-00-006            |
| 4            | Albright & Wilson Americas, Inc.   | 3.94 AC             | 466-00-00-011            |
| 4A           | Albright & Wilson Americas, Inc.   | 0.15 AC             | 466-00-00-011            |
| 4B           | Albright & Wilson Americas, Inc.   | 1.74 AC             | 466-00-00-011            |
| 4C           | Albright & Wilson Americas, Inc.   | 1.16 AC             | 466-00-00-011            |

January 2010

0.26 AC

466-03-00-161

Cross Atlantic, LC

41

| Tract<br>No. | Property Owner                     | Reviewed<br>Acreage | Charleston County<br>TMS |
|--------------|------------------------------------|---------------------|--------------------------|
| 42           | Carolina Maritime Co., Inc.        | 0.32 AC             | 466-08-00-512            |
| 43           | Carolina Stevedoring Co., Inc.     | 0.27 AC             | 466-08-00-456            |
| 44           | Southeastern Container Services    | 0.37 AC             | 466-03-00-166            |
| 45           | Cental Transport, Inc.             | 0.60 AC             | 466-08-00-455            |
| 46           | Butt, William Christopher          | 1.38 AC             | 466-08-00-453            |
| 47           | Container Land Associates          | 1.21 AC             | 466-03-00-048            |
| 48           | Cross Atlantic, LC                 | 0.03 AC             | 466-03-00-164            |
| 49           | Eason Leasing Co., Inc.            | 0.03 AC             | 466-03-00-160            |
| 50           | 2667 Spruill Ave, LLC              | 0.03 AC             | 466-03-00-159            |
| 51           | Gregory, Allyson D.                | 0.03 AC             | 466-04-00-015            |
| 52           | Eason Holding Co., Inc.            | 0.03 AC             | 466-04-00-012            |
| 53           | Milton, James & Clara F.           | 0.01 AC             | 466-03-00-158            |
| 54           | HLM and Associates, LP             | 0.03 AC             | 466-03-00-157            |
| 55           | Mims Amusement Company             | 0.06 AC             | 466-04-00-005            |
| 56           | HLM and Associates, LP             | 0.03 AC             | 466-03-00-156            |
| 57           | 2533 Spruill Avenue, LLC           | 0.03 AC             | 466-08-00-421            |
| 58           | Spadard Holdings, LLC              | 0.06 AC             | 466-08-00-499            |
| 59           | Paper Stock, Inc.                  | 0.00 AC             | 466-00-00-062            |
| 60           | Estate of Carolina S. Alston, ETAL | 0.02 AC             | 466-04-00-009            |
| 61           | Michael Jennings                   | 0.02 AC             | 466-16-00-016            |
| 62           | McDew LLC                          | 0.01 AC             | 466-03-00-002            |
| 63           | Calvary A.M.E. Church              | 0.04 AC             | 469-00-00-005            |
|              | 64-Omitted                         |                     |                          |
| 65           | Unknown                            | 0.03 AC             | Not Identified           |
| 66           | Unknown - Marsh                    | 0.34 AC             | Not Identified           |
| 67           | Pressley, James Jr.                | 0.03 AC             | 466-07-00-001            |
| 68           | Unknown                            | 0.13 AC             | Not Identified           |
| 69           | Unknown                            | 0.09 AC             | Not Identified           |
| 70           | United States of America           | Not<br>Provided     | Not Identified           |

# 2.2 Site and Vicinity Characteristics

The subject property is located in an area of predominately commercial and industrial development. Residential development is clustered in the central portion of the Charleston neck. Figure 3, Site Vicinity Map is included in Appendix I.