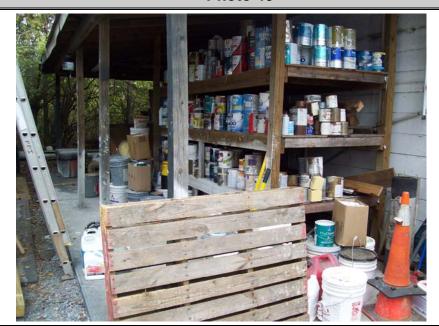

Structures are located on Tract 6, Tract 7, Tract 11, Tract 12, Tract 14, Tract 15, Tract 16, Tract 18, Tract 20, Tract 21, Tract 25, Tract 26, Tract 27, Tract 35, Tract 37, Tract 38, Tract 39, Tract 43, Tract 45, Tract 46, Tract 53, Tract 57, and Tract 61. A covered patio area attached to a structure is located on the reviewed portion of Tract 55.