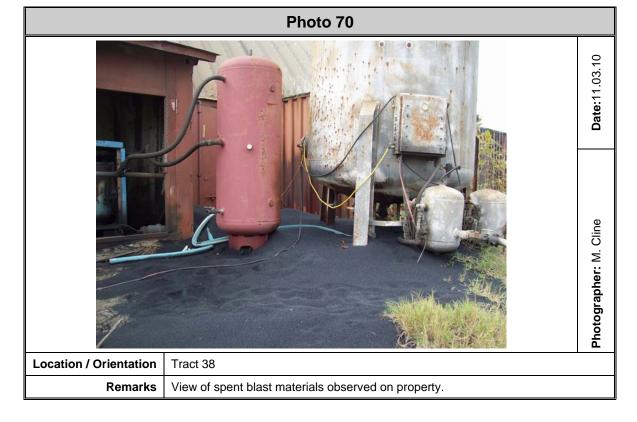

#### On-site

- Regulatory status (Swift Agri-Chem Corporation) and historical property use of Tract 1 and Tract 66
- Regulatory status (Rhodia and Mobile Chemical Company) and historical property use of Tract 4, Tract 4A, Tract 4B, Tract 4C, and Tract 4D
- Regulatory status (Van Ness Sign & Leasing Site) and historical property use of Tract 5 and Tract 68
- Historical presence of a gas tank on Tract 6
- Past operation of Southern Chemical and Professional Carpet Sales on Tract 11 and historical ownership of Tract 9, Tract 10, and Tract 11 by Southern Chemical
- Historical land use as a machine shop since 1981 and stained soils on Tract 20