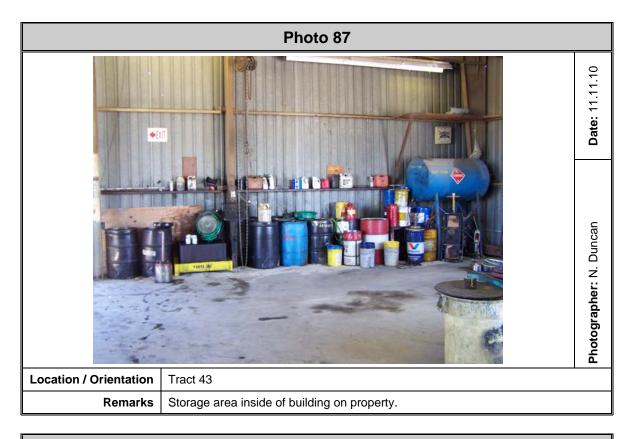

#### On-site

- Regulatory status (Swift Agri-Chem Corporation) and historical property use of Tract 1 and Tract 66
- Regulatory status (Rhodia and Mobile Chemical Company) and historical property use of Tract 4, Tract 4A, Tract 4B, Tract 4C, and Tract 4D
- Regulatory status (Van Ness Sign & Leasing Site) and historical property use of Tract 5 and Tract 68
- Historical presence of a gas tank on Tract 6
- Past operation of Southern Chemical and Professional Carpet Sales on Tract 11 and historical ownership of Tract 9, Tract 10, and Tract 11 by Southern Chemical
- Historical land use as a machine shop since 1981 and stained soils on Tract 20