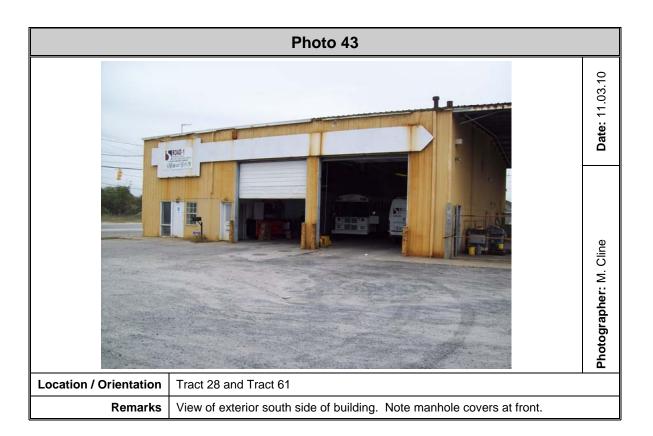

• Previous land use as an automobile junk yard, observed mounds, and historical auto shop on Tract 22

S&ME Project No. 1131-08-554

January 2010

- Historical property use of Tract 24 as a gasoline station
- Historical property use of Tract 25 as a repair shop since at least 1955
- Historical property use of Tract 26 as a body shop from 1975 to 1990 and the historical property ownership by Atlantic Pest Control Company in 1960
- Historical property use of Tract 28 and Tract 61 as a truck repair shop with floor drains, trough drains, oils, lubricants, parts washers, and an oil water separator
- Regulatory status (Macalloy) and historical property use of Tracts 29, 30, 31, 32, 33, 59, and 65
- Regulatory status (SWMU 9 and SWMU 196) and historical land use of Tract 34, Tract 35 and Tract 70 as a landfill on the Navy Base and groundwater contamination above the RBSLs associated with the USTs previously located at Building 661
- Historical land use of Tract 37 as the Charleston County incinerator and documented groundwater contamination
- Historical operation of a blast pit and the spent materials from the blasting on Tract 38
- Operation of chassis repair shop and stained soils on Tract 39
- Operation of a stevedoring repair shop and oil water separator on Tract 43
- The previous use of an underground storage tank on Tract 45 with no closure assessment
- Groundwater contamination above the RBSL and the historical operation of the wash bay, the associated underground piping, and potential for an oil-water separator on Tract 46
- Groundwater contamination on Tract 47 associated with the plume on Tract 46
- An active UST release with additional assessment pending on Tract 49
- Historical property use of Tract 57 as a gasoline station
- Historical property use of Tract 62 as a junk yard
- The former TriState landfill
- Septic tanks on non-residential properties
- The unknown source and content of fill material in marshlands
- Historical ownership of Tract 1, Tract 66, Tract 2, Tract 3, Tracts 4, 4A, 4B, 4C, and 4D, Tract 5, Tract 23 and Tract 63 by fertilizer and chemical companies