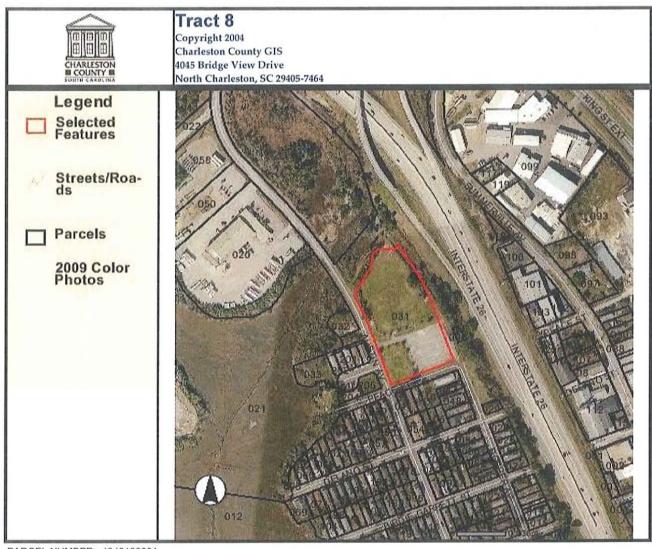

S&ME was unable to interview property owners for Tract 6, Tract 7, Tract 8, Tract 12, Tract 13, Tract 14, Tract 15, Tract 16, Tract 17, Tract 18, Tract 27, Tract 31, Tract 32, Tract 33, Tract 60, Tract 62, Tract 63, Tract 65, Tract 67. Interviews with key site managers and occupants were limited as described in Section 6.2 and Section 6.3 of this report, respectively.

Structures are located on Tract 6, Tract 7, Tract 11, Tract 12, Tract 14, Tract 15, Tract 16, Tract 18, Tract 20, Tract 21, Tract 25, Tract 26, Tract 27, Tract 35, Tract 37, Tract 38, Tract 39, Tract 43, Tract 45, Tract 46, Tract 53, Tract 57, and Tract 61. A covered patio area attached to a structure is located on the reviewed portion of Tract 55.