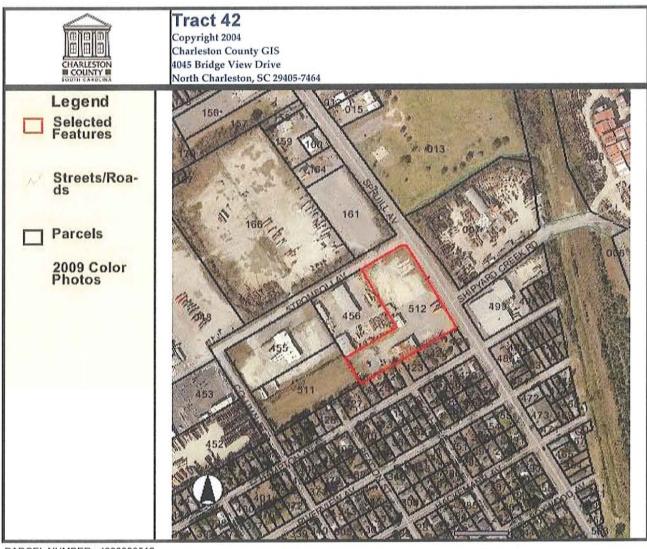

January 2010

0.26 AC

466-03-00-161

Cross Atlantic, LC

41

| Tract<br>No. | Property Owner                     | Reviewed<br>Acreage | Charleston County<br>TMS |
|--------------|------------------------------------|---------------------|--------------------------|
| 42           | Carolina Maritime Co., Inc.        | 0.32 AC             | 466-08-00-512            |
| 43           | Carolina Stevedoring Co., Inc.     | 0.27 AC             | 466-08-00-456            |
| 44           | Southeastern Container Services    | 0.37 AC             | 466-03-00-166            |
| 45           | Cental Transport, Inc.             | 0.60 AC             | 466-08-00-455            |
| 46           | Butt, William Christopher          | 1.38 AC             | 466-08-00-453            |
| 47           | Container Land Associates          | 1.21 AC             | 466-03-00-048            |
| 48           | Cross Atlantic, LC                 | 0.03 AC             | 466-03-00-164            |
| 49           | Eason Leasing Co., Inc.            | 0.03 AC             | 466-03-00-160            |
| 50           | 2667 Spruill Ave, LLC              | 0.03 AC             | 466-03-00-159            |
| 51           | Gregory, Allyson D.                | 0.03 AC             | 466-04-00-015            |
| 52           | Eason Holding Co., Inc.            | 0.03 AC             | 466-04-00-012            |
| 53           | Milton, James & Clara F.           | 0.01 AC             | 466-03-00-158            |
| 54           | HLM and Associates, LP             | 0.03 AC             | 466-03-00-157            |
| 55           | Mims Amusement Company             | 0.06 AC             | 466-04-00-005            |
| 56           | HLM and Associates, LP             | 0.03 AC             | 466-03-00-156            |
| 57           | 2533 Spruill Avenue, LLC           | 0.03 AC             | 466-08-00-421            |
| 58           | Spadard Holdings, LLC              | 0.06 AC             | 466-08-00-499            |
| 59           | Paper Stock, Inc.                  | 0.00 AC             | 466-00-00-062            |
| 60           | Estate of Carolina S. Alston, ETAL | 0.02 AC             | 466-04-00-009            |
| 61           | Michael Jennings                   | 0.02 AC             | 466-16-00-016            |
| 62           | McDew LLC                          | 0.01 AC             | 466-03-00-002            |
| 63           | Calvary A.M.E. Church              | 0.04 AC             | 469-00-00-005            |
|              | 64-Omitted                         |                     |                          |
| 65           | Unknown                            | 0.03 AC             | Not Identified           |
| 66           | Unknown - Marsh                    | 0.34 AC             | Not Identified           |
| 67           | Pressley, James Jr.                | 0.03 AC             | 466-07-00-001            |
| 68           | Unknown                            | 0.13 AC             | Not Identified           |
| 69           | Unknown                            | 0.09 AC             | Not Identified           |
| 70           | United States of America           | Not<br>Provided     | Not Identified           |