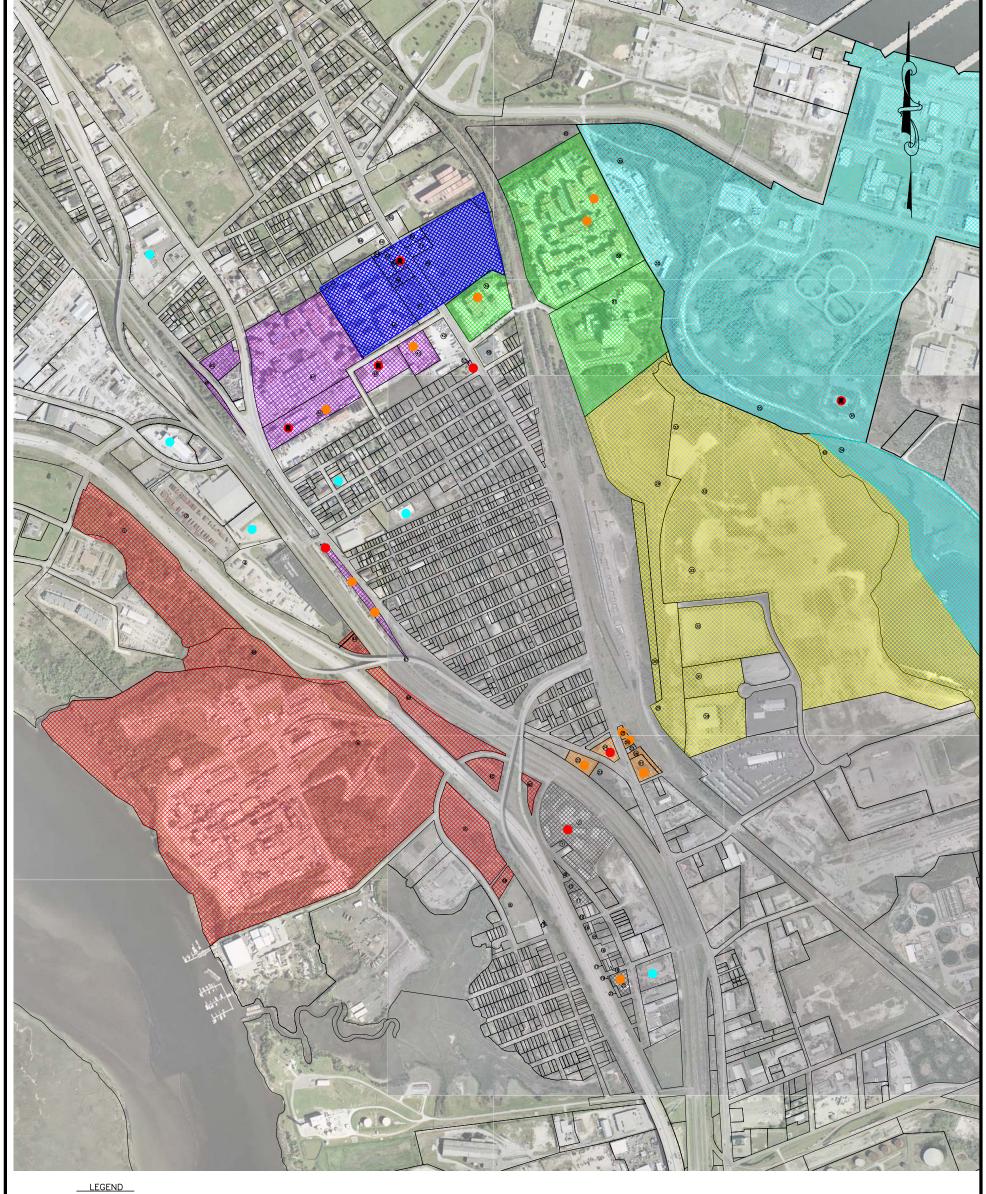

# 2.3 Current Uses of the Property

The following table is a list of current use of each parcel.

January 2010

| Tract | Property Owner                      | Current Use                                                                                                                                                     |
|-------|-------------------------------------|-----------------------------------------------------------------------------------------------------------------------------------------------------------------|
| No.   | Troperty Owner                      | ourient osc                                                                                                                                                     |
| 32    | Shipyard Creek Associates           | Currently not in use                                                                                                                                            |
| 33    | Shipyard Creek Associates           | Currently not in use                                                                                                                                            |
| 34    | S.C. State Ports Authority          | Currently not in use                                                                                                                                            |
| 35    | United States of America            | Charleston Water Systems material storage yard on<br>the northeastern portion of the property. The southern<br>portion of the property is currently not in use. |
|       | 36-Omitted                          |                                                                                                                                                                 |
| 37    | The County of Charleston            | Material reclamation from incinerator building                                                                                                                  |
| 38    | Carolina Shipping Company           | Leased to ConGlobal, a cargo container/chassis repair shop                                                                                                      |
| 39    | Carolina Shipping Company           | Leased to ConGlobal, a cargo container/chassis repair shop                                                                                                      |
| 40    | City of North Charleston            | City of North Charleston Park                                                                                                                                   |
| 41    | Cross Atlantic, LC                  | Leased to a stevedore training company                                                                                                                          |
| 42    | Carolina Maritime Co., Inc.         | Currently not in use                                                                                                                                            |
| 43    | Carolina Stevedoring Co., Inc.      | SSA Cooper, a stevedore repair shop                                                                                                                             |
| 44    | Southeastern Container Services     | Leased to a trucking company                                                                                                                                    |
| 45    | Cental Transport, Inc.              | Trucking terminal warehouse                                                                                                                                     |
| 46    | Butt, William Christopher           | Leased to AT&T, truck repair shop onsite                                                                                                                        |
| 47    | Container Land Associates           | Leased to a trucking company, repair shop onsite                                                                                                                |
| 48    | Cross Atlantic, LC                  | Leased to a stevedore training company                                                                                                                          |
| 49    | Eason Leasing Co., Inc.             | Eason Diving, a commercial diving company uses the property as storage area                                                                                     |
| 50    | 2667 Spruill Ave, LLC               | Leased to a painter and a woodworker                                                                                                                            |
| 51    | Gregory, Allyson D.                 | Crane rental company                                                                                                                                            |
| 52    | Eason Holding Co., Inc.             | Eason Diving, a commercial diving company                                                                                                                       |
| 53    | Milton, James & Clara F.            | C&J Pantry, a restaurant and bar                                                                                                                                |
| 54    | HLM and Associates, LP              | Leased to Fish Hut, a restaurant                                                                                                                                |
| 55    | Mims Amusement Company              | Leased to Charleston Steel, a metal salvage yard                                                                                                                |
| 56    | HLM and Associates, LP              | Mims Amusement, office and technical repair shop                                                                                                                |
| 57    | 2533 Spruill Avenue, LLC            | Currently used for storage of furniture and files                                                                                                               |
| 58    | Spadaro Holdings, LLC               | Leased to a for warehouse storage                                                                                                                               |
| 59    | Paper Stock, Inc.                   | Sonoco Recycling, collect and bail paper and plastic for recycling                                                                                              |
| 60    | Estate of Carolina S. Alston, et al | Currently not in use                                                                                                                                            |
| 61    | Michael Jennings                    | Leased to Road 1 Truck Repair, a truck service and repair company                                                                                               |
| 62    | McDew LLC                           | Currently not in use                                                                                                                                            |
| 63    | Calvary A.M.E. Church               | Currently not in use                                                                                                                                            |
|       | 64-Omitted                          |                                                                                                                                                                 |
| 65    | Unknown                             | Currently not in use                                                                                                                                            |
| 66    | Unknown - Marsh                     | Currently not in use                                                                                                                                            |

# 2.5 Current Use of Adjoining Properties

The adjoining properties are used for commercial, industrial, and residential purposes. Details of current adjoining property use are described in Section 5.3 of this report.

The Charleston Naval Complex is generally northeast of the property. Shipyard Creek is east of the site. The Ashley River is west of the property.