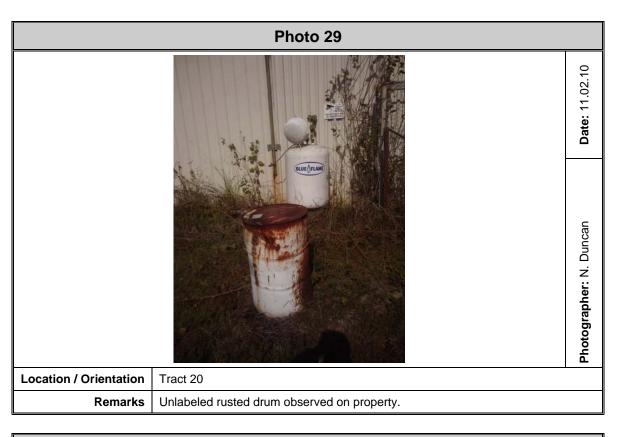

31-08-554

Sheet 10 of 65







Project #: 1131-08-554 Sheet 11 of 65







Project #: 1131-08-554

Sheet 12 of 65







Project #: 1131-08-554 Sheet 13 of 65







Project #: 1131-08-554 Sheet 14 of 65



| Photo 27               |                                        |                                        |
|------------------------|----------------------------------------|----------------------------------------|
|                        |                                        | Photographer: N. Duncan Date: 11.02.10 |
| Location / Orientation | Tract 20                               |                                        |
| Remarks                | Staining observed along building wall. |                                        |



Project #: 1131-08-554

Sheet 15 of 65







Project #: 1131-08-554 Sheet 16 of 65







Project #: 1131-08-554 Sheet 17 of 65







Project #: 1131-08-554 Sheet 18 of 65







Project #: 1131-08-554 Sheet 19 of 65







Project #: 1131-08-554 Sheet 20 of 65







Location / Orientation

Tract 26

**Remarks** View of storage area inside structure.

#### Photo 40



**Location / Orientation** 

Tract 26

Remarks

Materials storage area outside of structure.

Date:11.03.10

**Date:** 11.03.10

Photographer: M. Cline

Photographer: M. Cline

Project #: 1131-08-554

Sheet 21 of 65







Project #: 1131-08-554 Sheet 22 of 65







Project #: 1131-08-554 Sheet 23 of 65







Project #: 1131-08-554

Sheet 24 of 65







Project #: 1131-08-554

Sheet 25 of 65







Project #: 1131-08-554

Sheet 26 of 65







Project #: 1131-0