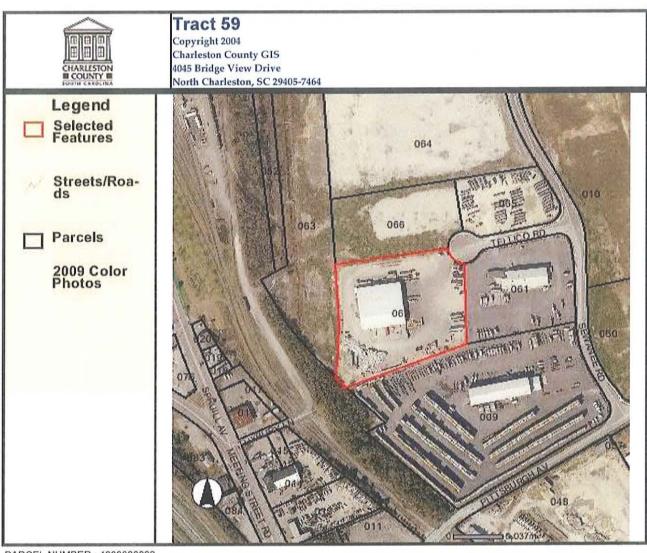

January 2010

# 2.3 Current Uses of the Property

The following table is a list of current use of each parcel.

January 2010

| Tract | Property Owner                      | Current Use                                                                                                                                                     |
|-------|-------------------------------------|-----------------------------------------------------------------------------------------------------------------------------------------------------------------|
| No.   | Troperty Owner                      | ourient osc                                                                                                                                                     |
| 32    | Shipyard Creek Associates           | Currently not in use                                                                                                                                            |
| 33    | Shipyard Creek Associates           | Currently not in use                                                                                                                                            |
| 34    | S.C. State Ports Authority          | Currently not in use                                                                                                                                            |
| 35    | United States of America            | Charleston Water Systems material storage yard on<br>the northeastern portion of the property. The southern<br>portion of the property is currently not in use. |
|       | 36-Omitted                          |                                                                                                                                                                 |
| 37    | The County of Charleston            | Material reclamation from incinerator building                                                                                                                  |
| 38    | Carolina Shipping Company           | Leased to ConGlobal, a cargo container/chassis repair shop                                                                                                      |
| 39    | Carolina Shipping Company           | Leased to ConGlobal, a cargo container/chassis repair shop                                                                                                      |
| 40    | City of North Charleston            | City of North Charleston Park                                                                                                                                   |
| 41    | Cross Atlantic, LC                  | Leased to a stevedore training company                                                                                                                          |
| 42    | Carolina Maritime Co., Inc.         | Currently not in use                                                                                                                                            |
| 43    | Carolina Stevedoring Co., Inc.      | SSA Cooper, a stevedore repair shop                                                                                                                             |
| 44    | Southeastern Container Services     | Leased to a trucking company                                                                                                                                    |
| 45    | Cental Transport, Inc.              | Trucking terminal warehouse                                                                                                                                     |
| 46    | Butt, William Christopher           | Leased to AT&T, truck repair shop onsite                                                                                                                        |
| 47    | Container Land Associates           | Leased to a trucking company, repair shop onsite                                                                                                                |
| 48    | Cross Atlantic, LC                  | Leased to a stevedore training company                                                                                                                          |
| 49    | Eason Leasing Co., Inc.             | Eason Diving, a commercial diving company uses the property as storage area                                                                                     |
| 50    | 2667 Spruill Ave, LLC               | Leased to a painter and a woodworker                                                                                                                            |
| 51    | Gregory, Allyson D.                 | Crane rental company                                                                                                                                            |
| 52    | Eason Holding Co., Inc.             | Eason Diving, a commercial diving company                                                                                                                       |
| 53    | Milton, James & Clara F.            | C&J Pantry, a restaurant and bar                                                                                                                                |
| 54    | HLM and Associates, LP              | Leased to Fish Hut, a restaurant                                                                                                                                |
| 55    | Mims Amusement Company              | Leased to Charleston Steel, a metal salvage yard                                                                                                                |
| 56    | HLM and Associates, LP              | Mims Amusement, office and technical repair shop                                                                                                                |
| 57    | 2533 Spruill Avenue, LLC            | Currently used for storage of furniture and files                                                                                                               |
| 58    | Spadaro Holdings, LLC               | Leased to a for warehouse storage                                                                                                                               |
| 59    | Paper Stock, Inc.                   | Sonoco Recycling, collect and bail paper and plastic for recycling                                                                                              |
| 60    | Estate of Carolina S. Alston, et al | Currently not in use                                                                                                                                            |
| 61    | Michael Jennings                    | Leased to Road 1 Truck Repair, a truck service and repair company                                                                                               |
| 62    | McDew LLC                           | Currently not in use                                                                                                                                            |
| 63    | Calvary A.M.E. Church               | Currently not in use                                                                                                                                            |
|       | 64-Omitted                          |                                                                                                                                                                 |
| 65    | Unknown                             | Currently not in use                                                                                                                                            |
| 66    | Unknown - Marsh                     | Currently not in use                                                                                                                                            |