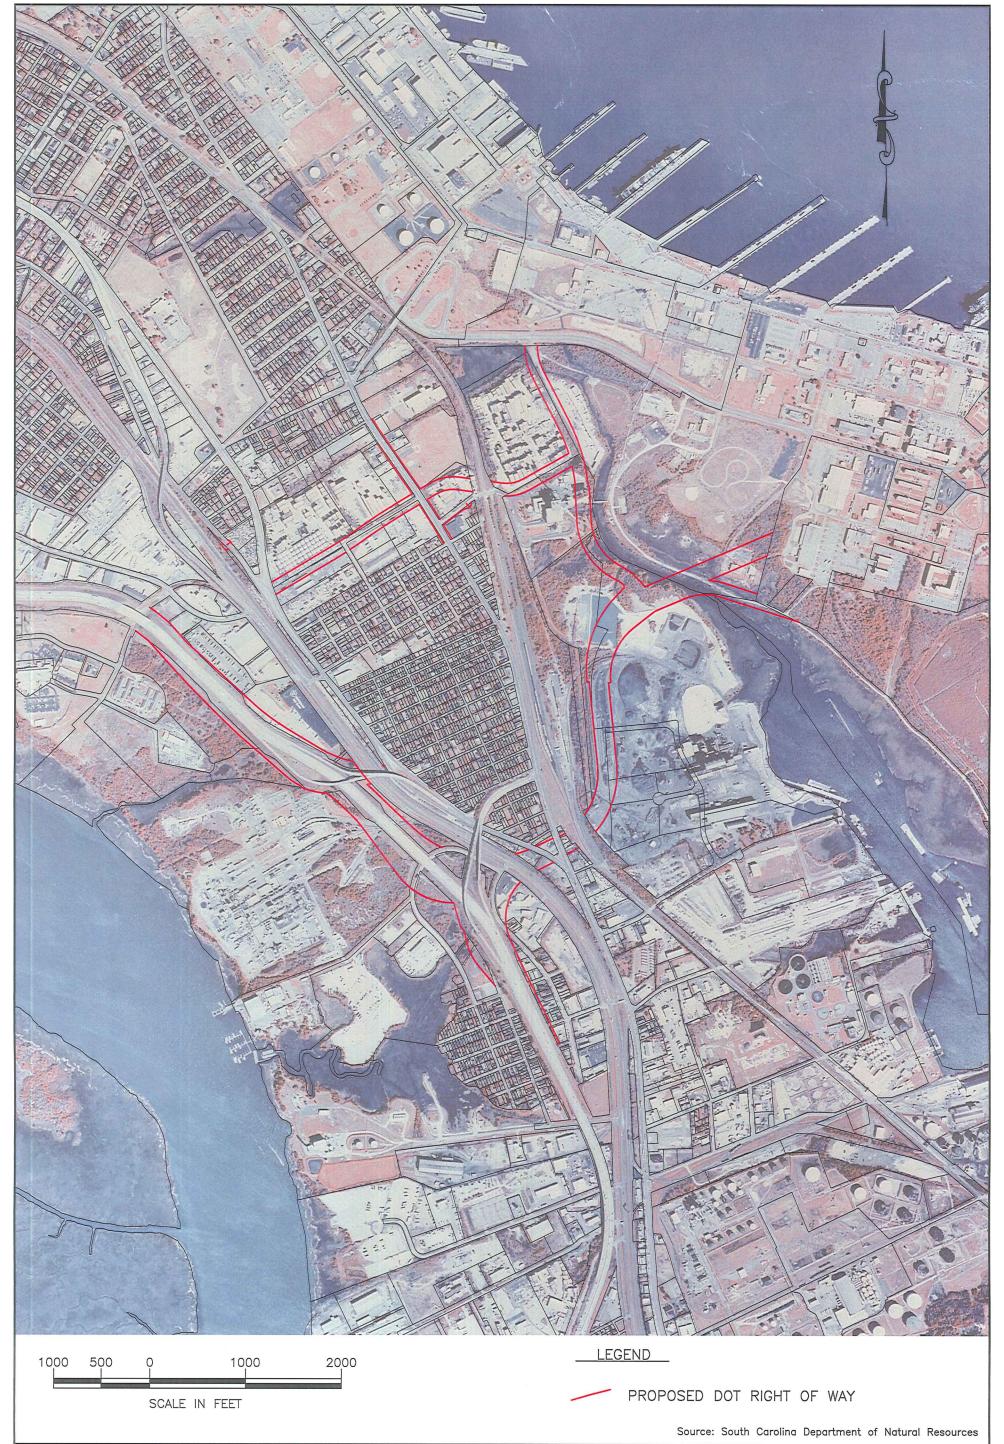

S&ME Project No. 1131-08-554

January 2010

The subject property is located in the neck area of the Charleston Peninsula. Property reviewed as part of this assessment includes: land parallel to Interstate 26, Spruill Avenue, and Stromboli Avenue; land for a new road to connect Interstate 26 with the proposed Marine Container Terminal at the Charleston Naval Complex and Bainbridge Avenue; and land for a new road to connect Spruill Avenue with Bainbridge Avenue.

#### 1. INTRODUCTION

S&ME, Inc. (S&ME) conducted a Phase I ESA on property the SCDOT is considering for purchase. The proposed project is a new road that will connect the proposed Marine Container Terminal at the former Charleston Naval Complex (CNC) to Interstate 26 in North Charleston, South Carolina. The road will be a new alignment with predominantly elevated structures and a new interchange at Interstate-26. The project also includes new and improved sections of surface roads in the immediate project area. The total length of the project is approximately 5 miles and includes the planned acquisition of multiple parcels of property. The project will entail the demolition of several existing structures including two highway overpasses.

#### 2.1 Site Location

The subject property is located in the neck area of the Charleston Peninsula in North Charleston, South Carolina. The property is comprised of Charleston County TMS parcels as shown in the following table. Refer to Figures in Appendix I for the site location and Appendix II for the Charleston County tax map information.

# 2.2 Site and Vicinity Characteristics

The subject property is located in an area of predominately commercial and industrial development. Residential development is clustered in the central portion of the Charleston neck. Figure 3, Site Vicinity Map is included in Appendix I.