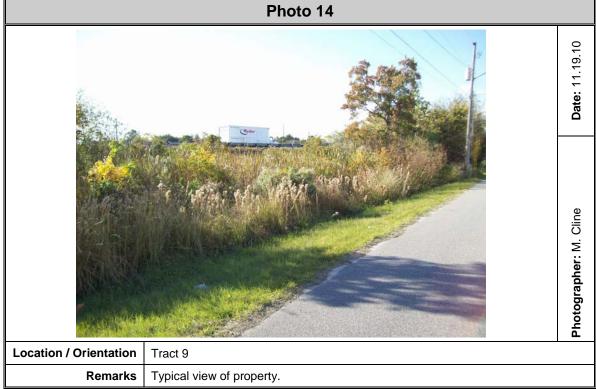

#### On-site

- Regulatory status (Swift Agri-Chem Corporation) and historical property use of Tract 1 and Tract 66
- Regulatory status (Rhodia and Mobile Chemical Company) and historical property use of Tract 4, Tract 4A, Tract 4B, Tract 4C, and Tract 4D
- Regulatory status (Van Ness Sign & Leasing Site) and historical property use of Tract 5 and Tract 68
- Historical presence of a gas tank on Tract 6
- Past operation of Southern Chemical and Professional Carpet Sales on Tract 11 and historical ownership of Tract 9, Tract 10, and Tract 11 by Southern Chemical
- Historical land use as a machine shop since 1981 and stained soils on Tract 20