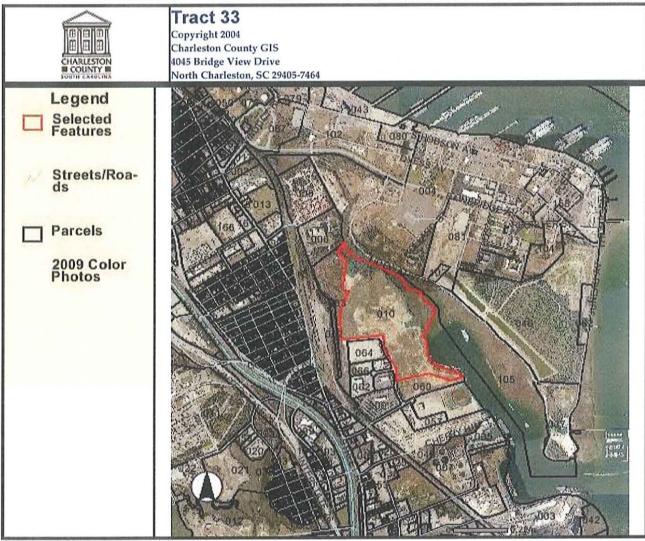

#### On-site

- Regulatory status (Swift Agri-Chem Corporation) and historical property use of Tract 1 and Tract 66
- Regulatory status (Rhodia and Mobile Chemical Company) and historical property use of Tract 4, Tract 4A, Tract 4B, Tract 4C, and Tract 4D
- Regulatory status (Van Ness Sign & Leasing Site) and historical property use of Tract 5 and Tract 68
- Historical presence of a gas tank on Tract 6
- Past operation of Southern Chemical and Professional Carpet Sales on Tract 11 and historical ownership of Tract 9, Tract 10, and Tract 11 by Southern Chemical
- Historical land use as a machine shop since 1981 and stained soils on Tract 20

• Previous land use as an automobile junk yard, observed mounds, and historical auto shop on Tract 22

S&ME Project No. 1131-08-554

January 2010

- Historical property use of Tract 24 as a gasoline station
- Historical property use of Tract 25 as a repair shop since at least 1955
- Historical property use of Tract 26 as a body shop from 1975 to 1990 and the historical property ownership by Atlantic Pest Control Company in 1960
- Historical property use of Tract 28 and Tract 61 as a truck repair shop with floor drains, trough drains, oils, lubricants, parts washers, and an oil water separator
- Regulatory status (Macalloy) and historical property use of Tracts 29, 30, 31, 32, 33, 59, and 65
- Regulatory status (SWMU 9 and SWMU 196) and historical land use of Tract 34, Tract 35 and Tract 70 as a landfill on the Navy Base and groundwater contamination above the RBSLs associated with the USTs previously located at Building 661
- Historical land use of Tract 37 as the Charleston County incinerator and documented groundwater contamination
- Historical operation of a blast pit and the spent materials from the blasting on Tract 38
- Operation of chassis repair shop and stained soils on Tract 39
- Operation of a stevedoring repair shop and oil water separator on Tract 43
- The previous use of an underground storage tank on Tract 45 with no closure assessment
- Groundwater contamination above the RBSL and the historical operation of the wash bay, the associated underground piping, and potential for an oil-water separator on Tract 46
- Groundwater contamination on Tract 47 associated with the plume on Tract 46
- An active UST release with additional assessment pending on Tract 49
- Historical property use of Tract 57 as a gasoline station
- Historical property use of Tract 62 as a junk yard
- The former TriState landfill
- Septic tanks on non-residential properties
- The unknown source and content of fill material in marshlands
- Historical ownership of Tract 1, Tract 66, Tract 2, Tract 3, Tracts 4, 4A, 4B, 4C, and 4D, Tract 5, Tract 23 and Tract 63 by fertilizer and chemical companies