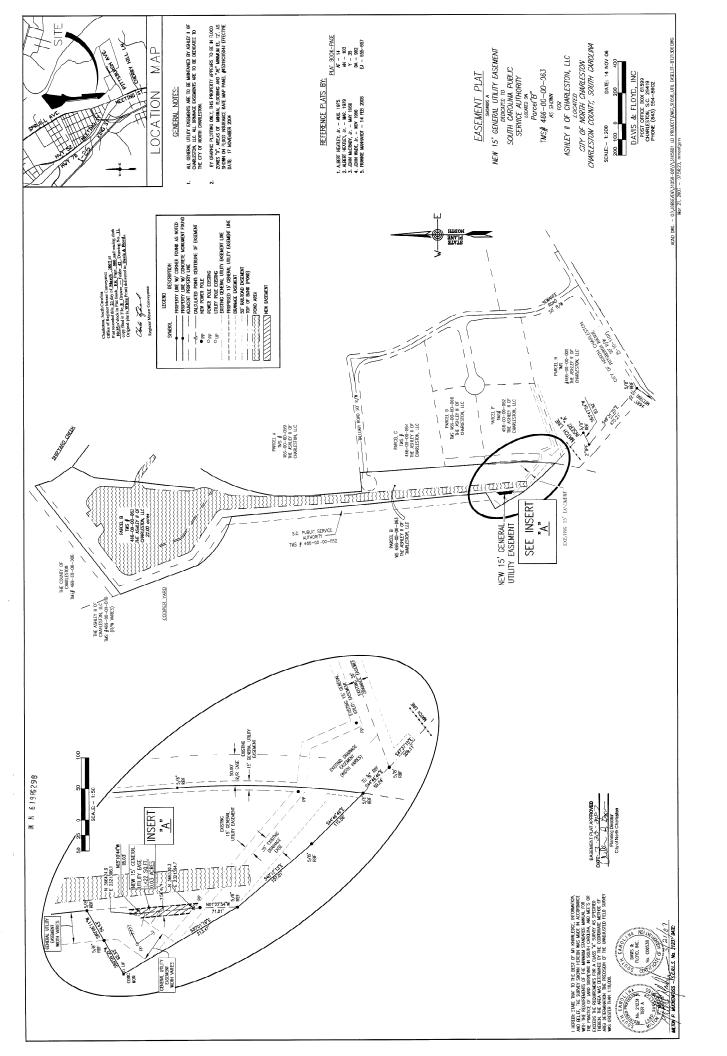

#### 2.1 Site Location

The subject property is located in the neck area of the Charleston Peninsula in North Charleston, South Carolina. The property is comprised of Charleston County TMS parcels as shown in the following table. Refer to Figures in Appendix I for the site location and Appendix II for the Charleston County tax map information.

| Tract<br>No. | Property Owner                     | Reviewed<br>Acreage | Charleston County<br>TMS |
|--------------|------------------------------------|---------------------|--------------------------|
| 1            | Ashley II of Charleston, LLC       | 1.48 AC             | 469-00-00-002            |
| 2            | Padgett, Richard M. & Marcus James | 0.45 AC             | 466-07-00-005            |
| 3            | Twenty First Properties, Inc.      | 1.66 AC             | 466-07-00-006            |
| 4            | Albright & Wilson Americas, Inc.   | 3.94 AC             | 466-00-00-011            |
| 4A           | Albright & Wilson Americas, Inc.   | 0.15 AC             | 466-00-00-011            |
| 4B           | Albright & Wilson Americas, Inc.   | 1.74 AC             | 466-00-00-011            |
| 4C           | Albright & Wilson Americas, Inc.   | 1.16 AC             | 466-00-00-011            |

# 2.4 Site Improvements (Descriptions of Roads, Other Improvements on the Site)

The property is accessed from Baker Hospital Boulevard, Azalea Drive, King Street Extension, Austin Avenue, Summerville Avenue, Disher Street, Odessa Street, Meeting Street Road, Spruill Avenue, Tuxbury Lane, Talluah Road, Tellico Road, Least Turn Lane, Bainbridge Avenue, Shipyard Creek Road, Stromboli Avenue, and Carner Avenue.

Railroad tracks are located on Tract 4, Tract 4B, and Tract 6. Sidewalks line both sides of Spruill Avenue.