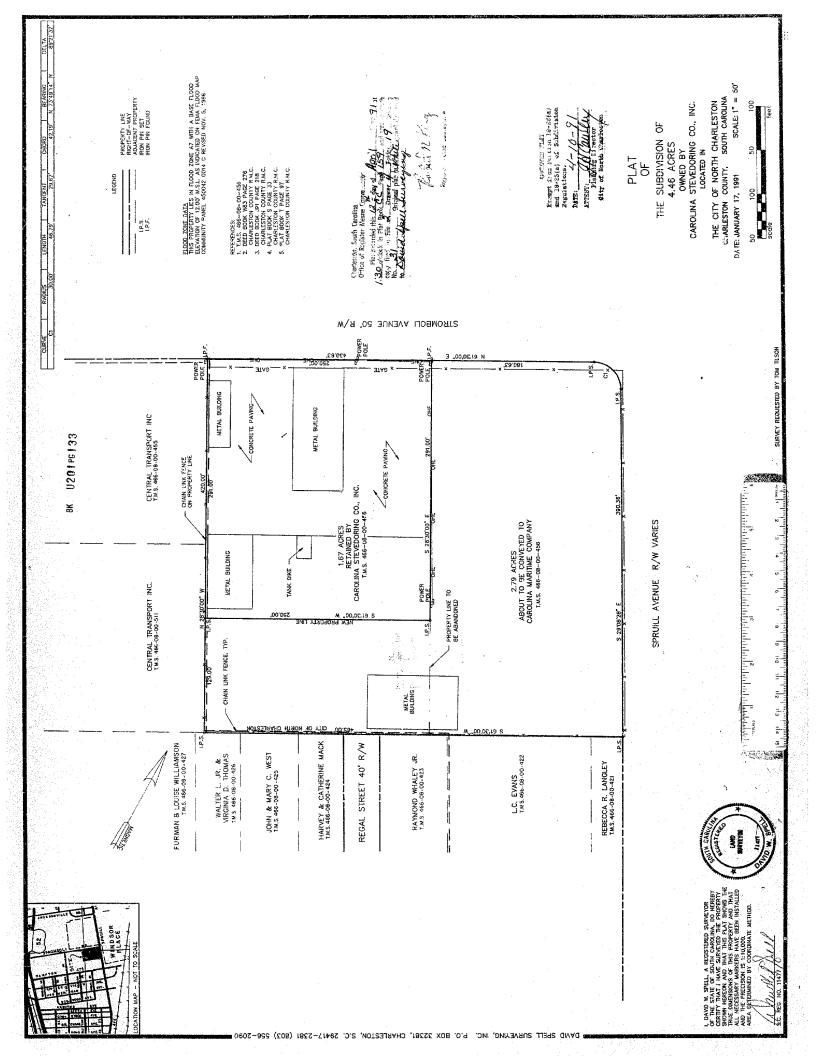

January 2010

0.26 AC

466-03-00-161

Cross Atlantic, LC

41

| Tract<br>No. | Property Owner                     | Reviewed<br>Acreage | Charleston County<br>TMS |
|--------------|------------------------------------|---------------------|--------------------------|
| 42           | Carolina Maritime Co., Inc.        | 0.32 AC             | 466-08-00-512            |
| 43           | Carolina Stevedoring Co., Inc.     | 0.27 AC             | 466-08-00-456            |
| 44           | Southeastern Container Services    | 0.37 AC             | 466-03-00-166            |
| 45           | Cental Transport, Inc.             | 0.60 AC             | 466-08-00-455            |
| 46           | Butt, William Christopher          | 1.38 AC             | 466-08-00-453            |
| 47           | Container Land Associates          | 1.21 AC             | 466-03-00-048            |
| 48           | Cross Atlantic, LC                 | 0.03 AC             | 466-03-00-164            |
| 49           | Eason Leasing Co., Inc.            | 0.03 AC             | 466-03-00-160            |
| 50           | 2667 Spruill Ave, LLC              | 0.03 AC             | 466-03-00-159            |
| 51           | Gregory, Allyson D.                | 0.03 AC             | 466-04-00-015            |
| 52           | Eason Holding Co., Inc.            | 0.03 AC             | 466-04-00-012            |
| 53           | Milton, James & Clara F.           | 0.01 AC             | 466-03-00-158            |
| 54           | HLM and Associates, LP             | 0.03 AC             | 466-03-00-157            |
| 55           | Mims Amusement Company             | 0.06 AC             | 466-04-00-005            |
| 56           | HLM and Associates, LP             | 0.03 AC             | 466-03-00-156            |
| 57           | 2533 Spruill Avenue, LLC           | 0.03 AC             | 466-08-00-421            |
| 58           | Spadard Holdings, LLC              | 0.06 AC             | 466-08-00-499            |
| 59           | Paper Stock, Inc.                  | 0.00 AC             | 466-00-00-062            |
| 60           | Estate of Carolina S. Alston, ETAL | 0.02 AC             | 466-04-00-009            |
| 61           | Michael Jennings                   | 0.02 AC             | 466-16-00-016            |
| 62           | McDew LLC                          | 0.01 AC             | 466-03-00-002            |
| 63           | Calvary A.M.E. Church              | 0.04 AC             | 469-00-00-005            |
|              | 64-Omitted                         |                     |                          |
| 65           | Unknown                            | 0.03 AC             | Not Identified           |
| 66           | Unknown - Marsh                    | 0.34 AC             | Not Identified           |
| 67           | Pressley, James Jr.                | 0.03 AC             | 466-07-00-001            |
| 68           | Unknown                            | 0.13 AC             | Not Identified           |
| 69           | Unknown                            | 0.09 AC             | Not Identified           |
| 70           | United States of America           | Not<br>Provided     | Not Identified           |