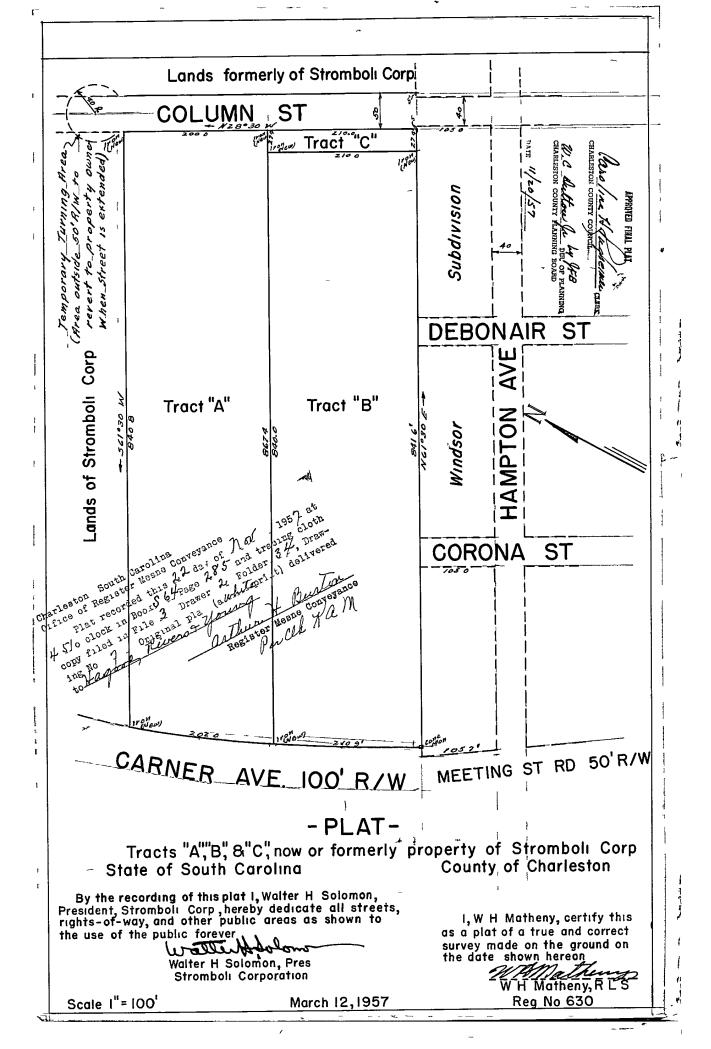

| Tract<br>No. | Property Owner                     | Reviewed<br>Acreage | Charleston County<br>TMS |
|--------------|------------------------------------|---------------------|--------------------------|
| 1            | Ashley II of Charleston, LLC       | 1.48 AC             | 469-00-00-002            |
| 2            | Padgett, Richard M. & Marcus James | 0.45 AC             | 466-07-00-005            |
| 3            | Twenty First Properties, Inc.      | 1.66 AC             | 466-07-00-006            |
| 4            | Albright & Wilson Americas, Inc.   | 3.94 AC             | 466-00-00-011            |
| 4A           | Albright & Wilson Americas, Inc.   | 0.15 AC             | 466-00-00-011            |
| 4B           | Albright & Wilson Americas, Inc.   | 1.74 AC             | 466-00-00-011            |
| 4C           | Albright & Wilson Americas, Inc.   | 1.16 AC             | 466-00-00-011            |

January 2010

0.26 AC

466-03-00-161

Cross Atlantic, LC

41

| Tract<br>No. | Property Owner                     | Reviewed<br>Acreage | Charleston County<br>TMS |
|--------------|------------------------------------|---------------------|--------------------------|
| 42           | Carolina Maritime Co., Inc.        | 0.32 AC             | 466-08-00-512            |
| 43           | Carolina Stevedoring Co., Inc.     | 0.27 AC             | 466-08-00-456            |
| 44           | Southeastern Container Services    | 0.37 AC             | 466-03-00-166            |
| 45           | Cental Transport, Inc.             | 0.60 AC             | 466-08-00-455            |
| 46           | Butt, William Christopher          | 1.38 AC             | 466-08-00-453            |
| 47           | Container Land Associates          | 1.21 AC             | 466-03-00-048            |
| 48           | Cross Atlantic, LC                 | 0.03 AC             | 466-03-00-164            |
| 49           | Eason Leasing Co., Inc.            | 0.03 AC             | 466-03-00-160            |
| 50           | 2667 Spruill Ave, LLC              | 0.03 AC             | 466-03-00-159            |
| 51           | Gregory, Allyson D.                | 0.03 AC             | 466-04-00-015            |
| 52           | Eason Holding Co., Inc.            | 0.03 AC             | 466-04-00-012            |
| 53           | Milton, James & Clara F.           | 0.01 AC             | 466-03-00-158            |
| 54           | HLM and Associates, LP             | 0.03 AC             | 466-03-00-157            |
| 55           | Mims Amusement Company             | 0.06 AC             | 466-04-00-005            |
| 56           | HLM and Associates, LP             | 0.03 AC             | 466-03-00-156            |
| 57           | 2533 Spruill Avenue, LLC           | 0.03 AC             | 466-08-00-421            |
| 58           | Spadard Holdings, LLC              | 0.06 AC             | 466-08-00-499            |
| 59           | Paper Stock, Inc.                  | 0.00 AC             | 466-00-00-062            |
| 60           | Estate of Carolina S. Alston, ETAL | 0.02 AC             | 466-04-00-009            |
| 61           | Michael Jennings                   | 0.02 AC             | 466-16-00-016            |
| 62           | McDew LLC                          | 0.01 AC             | 466-03-00-002            |
| 63           | Calvary A.M.E. Church              | 0.04 AC             | 469-00-00-005            |
|              | 64-Omitted                         |                     |                          |
| 65           | Unknown                            | 0.03 AC             | Not Identified           |
| 66           | Unknown - Marsh                    | 0.34 AC             | Not Identified           |
| 67           | Pressley, James Jr.                | 0.03 AC             | 466-07-00-001            |
| 68           | Unknown                            | 0.13 AC             | Not Identified           |
| 69           | Unknown                            | 0.09 AC             | Not Identified           |
| 70           | United States of America           | Not<br>Provided     | Not Identified           |