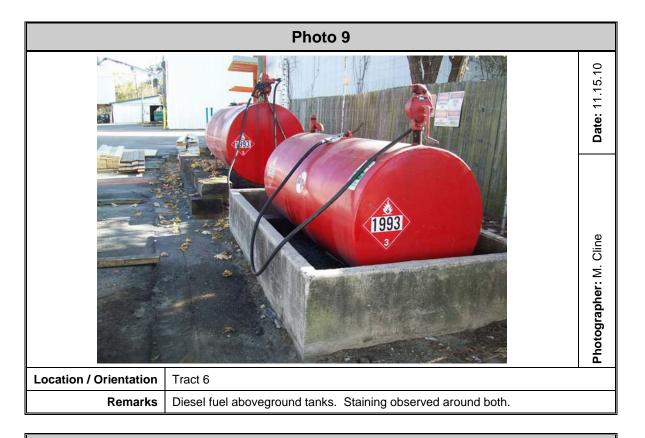

#### On-site

- Regulatory status (Swift Agri-Chem Corporation) and historical property use of Tract 1 and Tract 66
- Regulatory status (Rhodia and Mobile Chemical Company) and historical property use of Tract 4, Tract 4A, Tract 4B, Tract 4C, and Tract 4D
- Regulatory status (Van Ness Sign & Leasing Site) and historical property use of Tract 5 and Tract 68
- Historical presence of a gas tank on Tract 6
- Past operation of Southern Chemical and Professional Carpet Sales on Tract 11 and historical ownership of Tract 9, Tract 10, and Tract 11 by Southern Chemical
- Historical land use as a machine shop since 1981 and stained soils on Tract 20