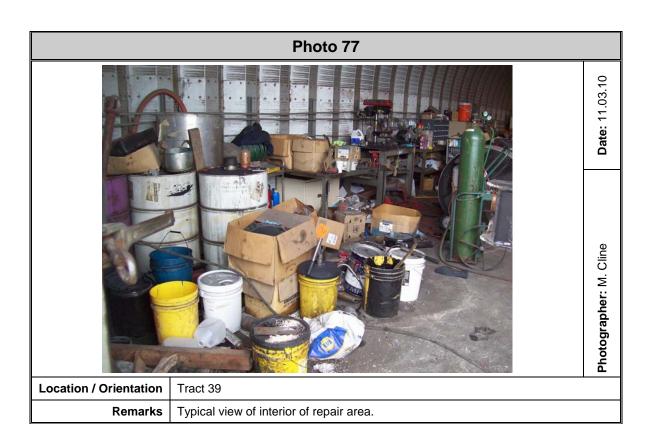

# 2.3 Current Uses of the Property

The following table is a list of current use of each parcel.

January 2010

| Tract | Property Owner                      | Current Use                                                                                                                                                     |
|-------|-------------------------------------|-----------------------------------------------------------------------------------------------------------------------------------------------------------------|
| No.   | Troperty Owner                      | ourient osc                                                                                                                                                     |
| 32    | Shipyard Creek Associates           | Currently not in use                                                                                                                                            |
| 33    | Shipyard Creek Associates           | Currently not in use                                                                                                                                            |
| 34    | S.C. State Ports Authority          | Currently not in use                                                                                                                                            |
| 35    | United States of America            | Charleston Water Systems material storage yard on<br>the northeastern portion of the property. The southern<br>portion of the property is currently not in use. |
|       | 36-Omitted                          |                                                                                                                                                                 |
| 37    | The County of Charleston            | Material reclamation from incinerator building                                                                                                                  |
| 38    | Carolina Shipping Company           | Leased to ConGlobal, a cargo container/chassis repair shop                                                                                                      |
| 39    | Carolina Shipping Company           | Leased to ConGlobal, a cargo container/chassis repair shop                                                                                                      |
| 40    | City of North Charleston            | City of North Charleston Park                                                                                                                                   |
| 41    | Cross Atlantic, LC                  | Leased to a stevedore training company                                                                                                                          |
| 42    | Carolina Maritime Co., Inc.         | Currently not in use                                                                                                                                            |
| 43    | Carolina Stevedoring Co., Inc.      | SSA Cooper, a stevedore repair shop                                                                                                                             |
| 44    | Southeastern Container Services     | Leased to a trucking company                                                                                                                                    |
| 45    | Cental Transport, Inc.              | Trucking terminal warehouse                                                                                                                                     |
| 46    | Butt, William Christopher           | Leased to AT&T, truck repair shop onsite                                                                                                                        |
| 47    | Container Land Associates           | Leased to a trucking company, repair shop onsite                                                                                                                |
| 48    | Cross Atlantic, LC                  | Leased to a stevedore training company                                                                                                                          |
| 49    | Eason Leasing Co., Inc.             | Eason Diving, a commercial diving company uses the property as storage area                                                                                     |
| 50    | 2667 Spruill Ave, LLC               | Leased to a painter and a woodworker                                                                                                                            |
| 51    | Gregory, Allyson D.                 | Crane rental company                                                                                                                                            |
| 52    | Eason Holding Co., Inc.             | Eason Diving, a commercial diving company                                                                                                                       |
| 53    | Milton, James & Clara F.            | C&J Pantry, a restaurant and bar                                                                                                                                |
| 54    | HLM and Associates, LP              | Leased to Fish Hut, a restaurant                                                                                                                                |
| 55    | Mims Amusement Company              | Leased to Charleston Steel, a metal salvage yard                                                                                                                |
| 56    | HLM and Associates, LP              | Mims Amusement, office and technical repair shop                                                                                                                |
| 57    | 2533 Spruill Avenue, LLC            | Currently used for storage of furniture and files                                                                                                               |
| 58    | Spadaro Holdings, LLC               | Leased to a for warehouse storage                                                                                                                               |
| 59    | Paper Stock, Inc.                   | Sonoco Recycling, collect and bail paper and plastic for recycling                                                                                              |
| 60    | Estate of Carolina S. Alston, et al | Currently not in use                                                                                                                                            |
| 61    | Michael Jennings                    | Leased to Road 1 Truck Repair, a truck service and repair company                                                                                               |
| 62    | McDew LLC                           | Currently not in use                                                                                                                                            |
| 63    | Calvary A.M.E. Church               | Currently not in use                                                                                                                                            |
|       | 64-Omitted                          |                                                                                                                                                                 |
| 65    | Unknown                             | Currently not in use                                                                                                                                            |
| 66    | Unknown - Marsh                     | Currently not in use                                                                                                                                            |