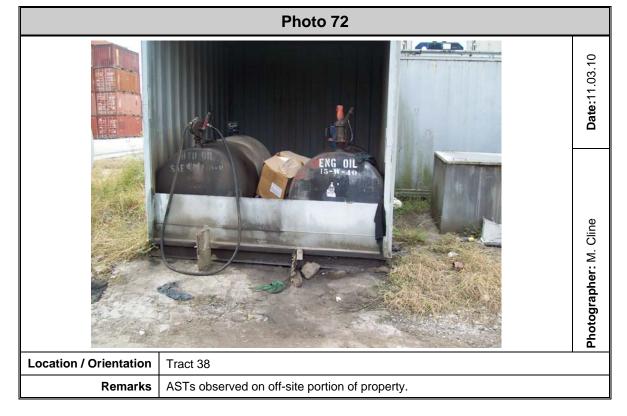

#### Offsite

- Current operations, the stained soil, and underground piping associated with the ASTs on Tract 38
- Historical use of the property on the southwest corner of the intersection of Disher Street and King Street Extension (eastern adjoining property of Tract 20) as an auto junk yard, used auto parts store and the current use as a truck repair shop
- Previous operation of Maloney Fertilizer on the eastern/northeastern adjoining property of Tract 2 and Tract 3
- Previous operation of a drycleaner located in the northeast corner of the intersection of Corona Street and Riverview Avenue