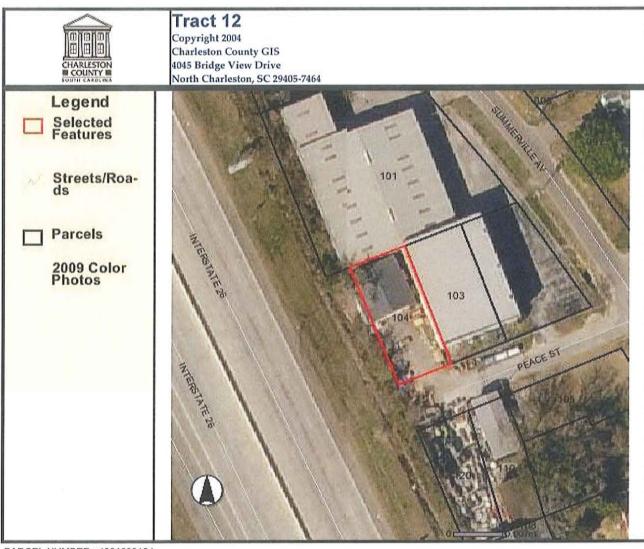

#### On-site

- Regulatory status (Swift Agri-Chem Corporation) and historical property use of Tract 1 and Tract 66
- Regulatory status (Rhodia and Mobile Chemical Company) and historical property use of Tract 4, Tract 4A, Tract 4B, Tract 4C, and Tract 4D
- Regulatory status (Van Ness Sign & Leasing Site) and historical property use of Tract 5 and Tract 68
- Historical presence of a gas tank on Tract 6
- Past operation of Southern Chemical and Professional Carpet Sales on Tract 11 and historical ownership of Tract 9, Tract 10, and Tract 11 by Southern Chemical
- Historical land use as a machine shop since 1981 and stained soils on Tract 20