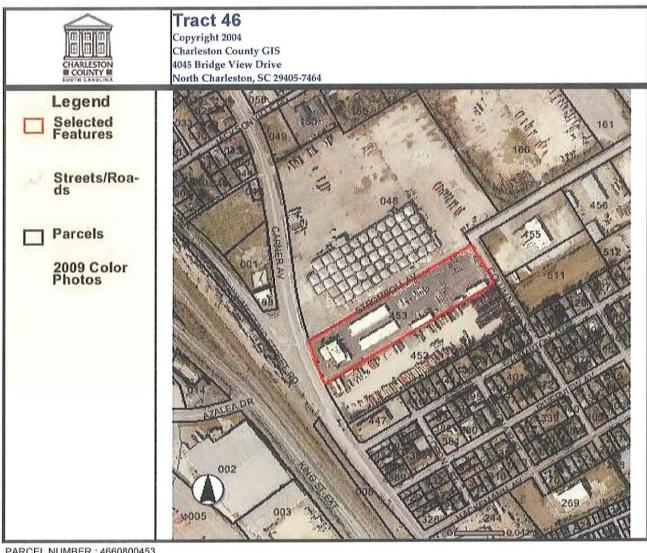

#### On-site

- Regulatory status (Swift Agri-Chem Corporation) and historical property use of Tract 1 and Tract 66
- Regulatory status (Rhodia and Mobile Chemical Company) and historical property use of Tract 4, Tract 4A, Tract 4B, Tract 4C, and Tract 4D
- Regulatory status (Van Ness Sign & Leasing Site) and historical property use of Tract 5 and Tract 68
- Historical presence of a gas tank on Tract 6
- Past operation of Southern Chemical and Professional Carpet Sales on Tract 11 and historical ownership of Tract 9, Tract 10, and Tract 11 by Southern Chemical
- Historical land use as a machine shop since 1981 and stained soils on Tract 20

• Previous land use as an automobile junk yard, observed mounds, and historical auto shop on Tract 22

S&ME Project No. 1131-08-554

January 2010

- Historical property use of Tract 24 as a gasoline station
- Historical property use of Tract 25 as a repair shop since at least 1955
- Historical property use of Tract 26 as a body shop from 1975 to 1990 and the historical property ownership by Atlantic Pest Control Company in 1960
- Historical property use of Tract 28 and Tract 61 as a truck repair shop with floor drains, trough drains, oils, lubricants, parts washers, and an oil water separator
- Regulatory status (Macalloy) and historical property use of Tracts 29, 30, 31, 32, 33, 59, and 65
- Regulatory status (SWMU 9 and SWMU 196) and historical land use of Tract 34, Tract 35 and Tract 70 as a landfill on the Navy Base and groundwater contamination above the RBSLs associated with the USTs previously located at Building 661
- Historical land use of Tract 37 as the Charleston County incinerator and documented groundwater contamination
- Historical operation of a blast pit and the spent materials from the blasting on Tract 38
- Operation of chassis repair shop and stained soils on Tract 39
- Operation of a stevedoring repair shop and oil water separator on Tract 43
- The previous use of an underground storage tank on Tract 45 with no closure assessment
- Groundwater contamination above the RBSL and the historical operation of the wash bay, the associated underground piping, and potential for an oil-water separator on Tract 46
- Groundwater contamination on Tract 47 associated with the plume on Tract 46
- An active UST release with additional assessment pending on Tract 49
- Historical property use of Tract 57 as a gasoline station
- Historical property use of Tract 62 as a junk yard
- The former TriState landfill
- Septic tanks on non-residential properties
- The unknown source and content of fill material in marshlands
- Historical ownership of Tract 1, Tract 66, Tract 2, Tract 3, Tracts 4, 4A, 4B, 4C, and 4D, Tract 5, Tract 23 and Tract 63 by fertilizer and chemical companies

# 2.3 Current Uses of the Property

The following table is a list of current use of each parcel.

January 2010

| Tract | Property Owner                      | Current Use                                                                                                                                                     |
|-------|-------------------------------------|-----------------------------------------------------------------------------------------------------------------------------------------------------------------|
| No.   | Troperty Owner                      | ourient osc                                                                                                                                                     |
| 32    | Shipyard Creek Associates           | Currently not in use                                                                                                                                            |
| 33    | Shipyard Creek Associates           | Currently not in use                                                                                                                                            |
| 34    | S.C. State Ports Authority          | Currently not in use                                                                                                                                            |
| 35    | United States of America            | Charleston Water Systems material storage yard on<br>the northeastern portion of the property. The southern<br>portion of the property is currently not in use. |
|       | 36-Omitted                          |                                                                                                                                                                 |
| 37    | The County of Charleston            | Material reclamation from incinerator building                                                                                                                  |
| 38    | Carolina Shipping Company           | Leased to ConGlobal, a cargo container/chassis repair shop                                                                                                      |
| 39    | Carolina Shipping Company           | Leased to ConGlobal, a cargo container/chassis repair shop                                                                                                      |
| 40    | City of North Charleston            | City of North Charleston Park                                                                                                                                   |
| 41    | Cross Atlantic, LC                  | Leased to a stevedore training company                                                                                                                          |
| 42    | Carolina Maritime Co., Inc.         | Currently not in use                                                                                                                                            |
| 43    | Carolina Stevedoring Co., Inc.      | SSA Cooper, a stevedore repair shop                                                                                                                             |
| 44    | Southeastern Container Services     | Leased to a trucking company                                                                                                                                    |
| 45    | Cental Transport, Inc.              | Trucking terminal warehouse                                                                                                                                     |
| 46    | Butt, William Christopher           | Leased to AT&T, truck repair shop onsite                                                                                                                        |
| 47    | Container Land Associates           | Leased to a trucking company, repair shop onsite                                                                                                                |
| 48    | Cross Atlantic, LC                  | Leased to a stevedore training company                                                                                                                          |
| 49    | Eason Leasing Co., Inc.             | Eason Diving, a commercial diving company uses the property as storage area                                                                                     |
| 50    | 2667 Spruill Ave, LLC               | Leased to a painter and a woodworker                                                                                                                            |
| 51    | Gregory, Allyson D.                 | Crane rental company                                                                                                                                            |
| 52    | Eason Holding Co., Inc.             | Eason Diving, a commercial diving company                                                                                                                       |
| 53    | Milton, James & Clara F.            | C&J Pantry, a restaurant and bar                                                                                                                                |
| 54    | HLM and Associates, LP              | Leased to Fish Hut, a restaurant                                                                                                                                |
| 55    | Mims Amusement Company              | Leased to Charleston Steel, a metal salvage yard                                                                                                                |
| 56    | HLM and Associates, LP              | Mims Amusement, office and technical repair shop                                                                                                                |
| 57    | 2533 Spruill Avenue, LLC            | Currently used for storage of furniture and files                                                                                                               |
| 58    | Spadaro Holdings, LLC               | Leased to a for warehouse storage                                                                                                                               |
| 59    | Paper Stock, Inc.                   | Sonoco Recycling, collect and bail paper and plastic for recycling                                                                                              |
| 60    | Estate of Carolina S. Alston, et al | Currently not in use                                                                                                                                            |
| 61    | Michael Jennings                    | Leased to Road 1 Truck Repair, a truck service and repair company                                                                                               |
| 62    | McDew LLC                           | Currently not in use                                                                                                                                            |
| 63    | Calvary A.M.E. Church               | Currently not in use                                                                                                                                            |
|       | 64-Omitted                          |                                                                                                                                                                 |
| 65    | Unknown                             | Currently not in use                                                                                                                                            |
| 66    | Unknown - Marsh                     | Currently not in use                                                                                                                                            |