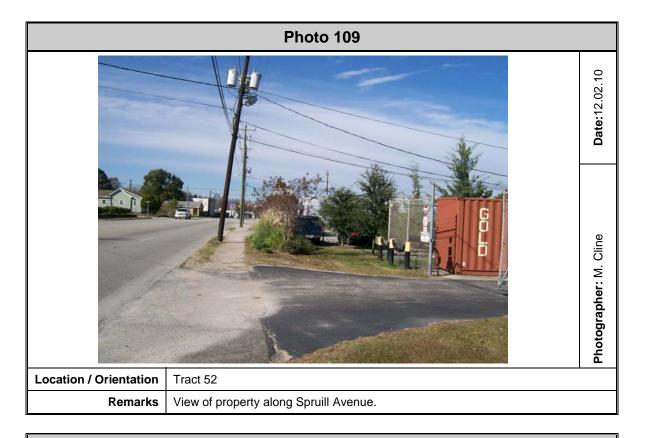

# **Database Search Results**

| Facility                        | Location                                       | Database Listing                                                   | Comment                                                                                                                                                                                                                                             |
|---------------------------------|------------------------------------------------|--------------------------------------------------------------------|-----------------------------------------------------------------------------------------------------------------------------------------------------------------------------------------------------------------------------------------------------|
| SWIFT AGRI-CHEM CORP            | 2750 SPEISSEGGER<br>DRIVE<br>(Tracts 1 and 66) | BROWNFIELDS<br>VCP<br>ALLSITES<br>CERCLIS<br>SHWS<br>GWCI<br>FINDS | Brownfield contract 05- 4898(III)-NRP. Hazardous Substances. Former phosphate fertilizer facility located on the Ashley River. CERCLIS ID 0403307. SHWS ID SCD058181991. Groundwater contaminated with VOC and Metals.                              |
| RHODIA INC                      | 2151 KING ST EXT<br>(Tract 4)                  | GWCI<br>LUST<br>UST<br>RCR<br>SPILLS                               | Facility ID 01705 Petroleum impacted groundwater. Release date 2/24/88. Rank 3BF. NFA 8/6/03. SUPERB. One abandoned 3,000 gallon gasoline tank. One active 2,500 gallon RUL tank. Several hazardous substance spills reported.                      |
| MOBIL CHEMICAL CO               | KING ST EXTN<br>(Tract 4)                      | GWCI CORRACTS AIRS CERC-NFRAP SHWS SSTS RCRA-LQG TRIS RCRA-TSDF    | Petroleum, VOC, Metals, NO <sub>3</sub> , Pesticides, and Herbicides in the groundwater. Interceptor trench installed parallel to the Ashley River. Formerly Albright & Wilson Americas. Numerous RCRA violations. See pages 68-134 in Appendix IV. |
| VAN NESS SIGN & LEASING<br>SITE | AUSTIN AVE<br>(Tract 5 and 68)                 | BROWNFIELDS<br>VCP<br>SHWS<br>ALLSITES                             | Brownfield contract 03-<br>5518-NRP. Hazardous<br>Substances. VCP<br>agreement 6/23/03 on<br>5.65 acres. SHWS ID<br>SCS123456936.                                                                                                                   |
| PLANTATION PAINTERS INC         | 2128 SPRUILL AVE<br>(Tract 26)                 | RCRA-SQG                                                           | No violations listed.                                                                                                                                                                                                                               |