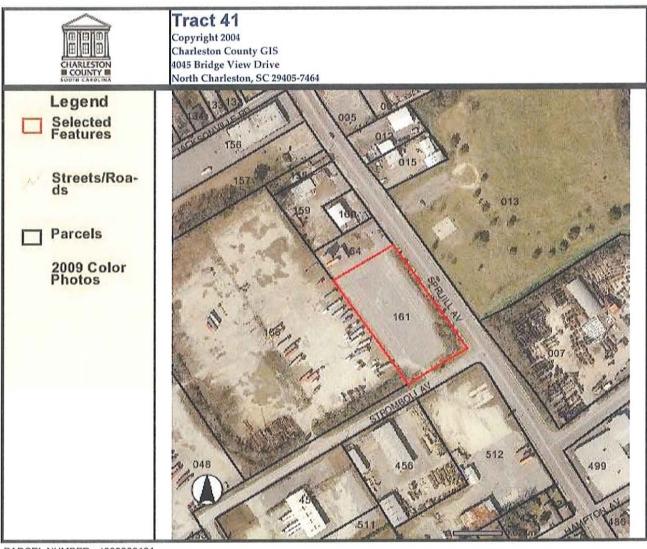

January 2010

0.26 AC

466-03-00-161

Cross Atlantic, LC

41

| Tract<br>No. | Property Owner                     | Reviewed<br>Acreage | Charleston County<br>TMS |
|--------------|------------------------------------|---------------------|--------------------------|
| 42           | Carolina Maritime Co., Inc.        | 0.32 AC             | 466-08-00-512            |
| 43           | Carolina Stevedoring Co., Inc.     | 0.27 AC             | 466-08-00-456            |
| 44           | Southeastern Container Services    | 0.37 AC             | 466-03-00-166            |
| 45           | Cental Transport, Inc.             | 0.60 AC             | 466-08-00-455            |
| 46           | Butt, William Christopher          | 1.38 AC             | 466-08-00-453            |
| 47           | Container Land Associates          | 1.21 AC             | 466-03-00-048            |
| 48           | Cross Atlantic, LC                 | 0.03 AC             | 466-03-00-164            |
| 49           | Eason Leasing Co., Inc.            | 0.03 AC             | 466-03-00-160            |
| 50           | 2667 Spruill Ave, LLC              | 0.03 AC             | 466-03-00-159            |
| 51           | Gregory, Allyson D.                | 0.03 AC             | 466-04-00-015            |
| 52           | Eason Holding Co., Inc.            | 0.03 AC             | 466-04-00-012            |
| 53           | Milton, James & Clara F.           | 0.01 AC             | 466-03-00-158            |
| 54           | HLM and Associates, LP             | 0.03 AC             | 466-03-00-157            |
| 55           | Mims Amusement Company             | 0.06 AC             | 466-04-00-005            |
| 56           | HLM and Associates, LP             | 0.03 AC             | 466-03-00-156            |
| 57           | 2533 Spruill Avenue, LLC           | 0.03 AC             | 466-08-00-421            |
| 58           | Spadard Holdings, LLC              | 0.06 AC             | 466-08-00-499            |
| 59           | Paper Stock, Inc.                  | 0.00 AC             | 466-00-00-062            |
| 60           | Estate of Carolina S. Alston, ETAL | 0.02 AC             | 466-04-00-009            |
| 61           | Michael Jennings                   | 0.02 AC             | 466-16-00-016            |
| 62           | McDew LLC                          | 0.01 AC             | 466-03-00-002            |
| 63           | Calvary A.M.E. Church              | 0.04 AC             | 469-00-00-005            |
|              | 64-Omitted                         |                     |                          |
| 65           | Unknown                            | 0.03 AC             | Not Identified           |
| 66           | Unknown - Marsh                    | 0.34 AC             | Not Identified           |
| 67           | Pressley, James Jr.                | 0.03 AC             | 466-07-00-001            |
| 68           | Unknown                            | 0.13 AC             | Not Identified           |
| 69           | Unknown                            | 0.09 AC             | Not Identified           |
| 70           | United States of America           | Not<br>Provided     | Not Identified           |