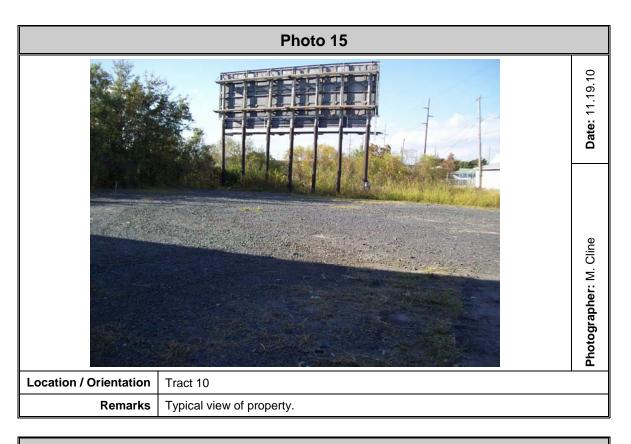

#### On-site

- Regulatory status (Swift Agri-Chem Corporation) and historical property use of Tract 1 and Tract 66
- Regulatory status (Rhodia and Mobile Chemical Company) and historical property use of Tract 4, Tract 4A, Tract 4B, Tract 4C, and Tract 4D
- Regulatory status (Van Ness Sign & Leasing Site) and historical property use of Tract 5 and Tract 68
- Historical presence of a gas tank on Tract 6
- Past operation of Southern Chemical and Professional Carpet Sales on Tract 11 and historical ownership of Tract 9, Tract 10, and Tract 11 by Southern Chemical
- Historical land use as a machine shop since 1981 and stained soils on Tract 20