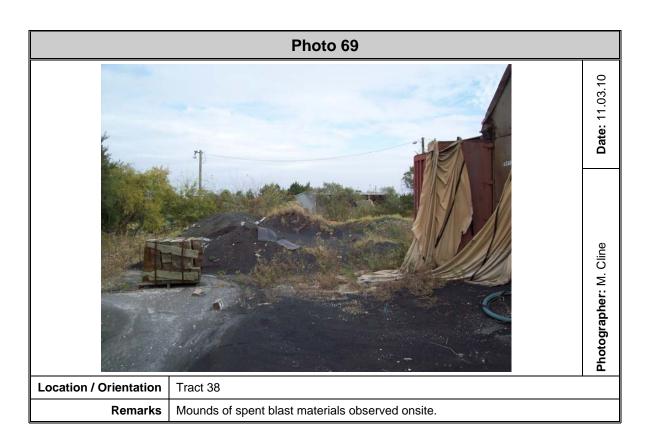

#### On-site

- Regulatory status (Swift Agri-Chem Corporation) and historical property use of Tract 1 and Tract 66
- Regulatory status (Rhodia and Mobile Chemical Company) and historical property use of Tract 4, Tract 4A, Tract 4B, Tract 4C, and Tract 4D
- Regulatory status (Van Ness Sign & Leasing Site) and historical property use of Tract 5 and Tract 68
- Historical presence of a gas tank on Tract 6
- Past operation of Southern Chemical and Professional Carpet Sales on Tract 11 and historical ownership of Tract 9, Tract 10, and Tract 11 by Southern Chemical
- Historical land use as a machine shop since 1981 and stained soils on Tract 20