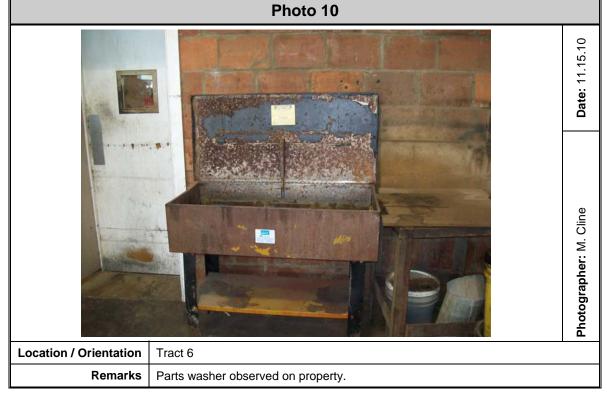

| Number of Incidents: |                    | 2                |                                                  |                 |
| 7/1/2009 12:37:05 PM | 093120             | 745              | Alarm system sounded, no fire -<br>unintentional | 2025 TELLICO RD |
| Number of Incidents: |                    | 1                |                                                  |                 |
| GRAND TOTAL:         |                    | 4                |                                                  |                 |

#### **APPENDIX VI**

SITE PHOTOGRAPHS

Project #: 1131-08-554

Sheet 1 of 65







Project #: 1131-08-554

Sheet 2 of 65







Project #: 1131-08-554

Sheet 3 of 65







Project #: 1131-08-554

Sheet 4 of 65







Project #: 1131-08-554

Sheet 5 of 65







Project #: 1131-08-554

Sheet 6 of 65







Project #: 1131-08-554

Sheet 7 of 65







Project #: 1131-08-554

Sheet 8 of 65







Project #: 1131-08-554

Sheet 9 of 65







Project #: 1131-08-554

Sheet 10 of 65







Project #: 1131-08-554 Sheet 11 of 65







Project #: 1131-08-554

Sheet 12 of 65







Project #: 1131-08-554 Sheet 13 of 65







Project #: 1131-08-554 Sheet 14 of 65



| Photo 27               |                                        |                                        |
|------------------------|----------------------------------------|----------------------------------------|
|                        |                                        | Photographer: N. Duncan Date: 11.02.10 |
| Location / Orientation | Tract 20                               |