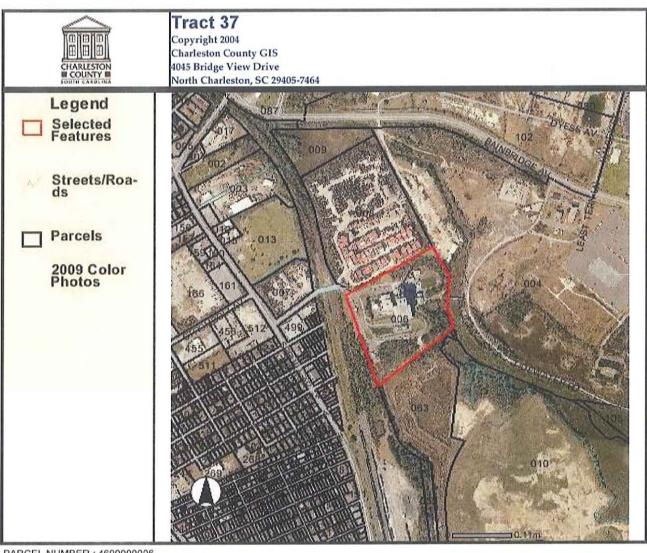

# 2.3 Current Uses of the Property

The following table is a list of current use of each parcel.

January 2010

| Tract | Property Owner                      | Current Use                                                                                                                                                     |
|-------|-------------------------------------|-----------------------------------------------------------------------------------------------------------------------------------------------------------------|
| No.   | Troperty Owner                      | ourient osc                                                                                                                                                     |
| 32    | Shipyard Creek Associates           | Currently not in use                                                                                                                                            |
| 33    | Shipyard Creek Associates           | Currently not in use                                                                                                                                            |
| 34    | S.C. State Ports Authority          | Currently not in use                                                                                                                                            |
| 35    | United States of America            | Charleston Water Systems material storage yard on<br>the northeastern portion of the property. The southern<br>portion of the property is currently not in use. |
|       | 36-Omitted                          |                                                                                                                                                                 |
| 37    | The County of Charleston            | Material reclamation from incinerator building                                                                                                                  |
| 38    | Carolina Shipping Company           | Leased to ConGlobal, a cargo container/chassis repair shop                                                                                                      |
| 39    | Carolina Shipping Company           | Leased to ConGlobal, a cargo container/chassis repair shop                                                                                                      |
| 40    | City of North Charleston            | City of North Charleston Park                                                                                                                                   |
| 41    | Cross Atlantic, LC                  | Leased to a stevedore training company                                                                                                                          |
| 42    | Carolina Maritime Co., Inc.         | Currently not in use                                                                                                                                            |
| 43    | Carolina Stevedoring Co., Inc.      | SSA Cooper, a stevedore repair shop                                                                                                                             |
| 44    | Southeastern Container Services     | Leased to a trucking company                                                                                                                                    |
| 45    | Cental Transport, Inc.              | Trucking terminal warehouse                                                                                                                                     |
| 46    | Butt, William Christopher           | Leased to AT&T, truck repair shop onsite                                                                                                                        |
| 47    | Container Land Associates           | Leased to a trucking company, repair shop onsite                                                                                                                |
| 48    | Cross Atlantic, LC                  | Leased to a stevedore training company                                                                                                                          |
| 49    | Eason Leasing Co., Inc.             | Eason Diving, a commercial diving company uses the property as storage area                                                                                     |
| 50    | 2667 Spruill Ave, LLC               | Leased to a painter and a woodworker                                                                                                                            |
| 51    | Gregory, Allyson D.                 | Crane rental company                                                                                                                                            |
| 52    | Eason Holding Co., Inc.             | Eason Diving, a commercial diving company                                                                                                                       |
| 53    | Milton, James & Clara F.            | C&J Pantry, a restaurant and bar                                                                                                                                |
| 54    | HLM and Associates, LP              | Leased to Fish Hut, a restaurant                                                                                                                                |
| 55    | Mims Amusement Company              | Leased to Charleston Steel, a metal salvage yard                                                                                                                |
| 56    | HLM and Associates, LP              | Mims Amusement, office and technical repair shop                                                                                                                |
| 57    | 2533 Spruill Avenue, LLC            | Currently used for storage of furniture and files                                                                                                               |
| 58    | Spadaro Holdings, LLC               | Leased to a for warehouse storage                                                                                                                               |
| 59    | Paper Stock, Inc.                   | Sonoco Recycling, collect and bail paper and plastic for recycling                                                                                              |
| 60    | Estate of Carolina S. Alston, et al | Currently not in use                                                                                                                                            |
| 61    | Michael Jennings                    | Leased to Road 1 Truck Repair, a truck service and repair company                                                                                               |
| 62    | McDew LLC                           | Currently not in use                                                                                                                                            |
| 63    | Calvary A.M.E. Church               | Currently not in use                                                                                                                                            |
|       | 64-Omitted                          |                                                                                                                                                                 |
| 65    | Unknown                             | Currently not in use                                                                                                                                            |
| 66    | Unknown - Marsh                     | Currently not in use                                                                                                                                            |

Structures are located on Tract 6, Tract 7, Tract 11, Tract 12, Tract 14, Tract 15, Tract 16, Tract 18, Tract 20, Tract 21, Tract 25, Tract 26, Tract 27, Tract 35, Tract 37, Tract 38, Tract 39, Tract 43, Tract 45, Tract 46, Tract 53, Tract 57, and Tract 61. A covered patio area attached to a structure is located on the reviewed portion of Tract 55.