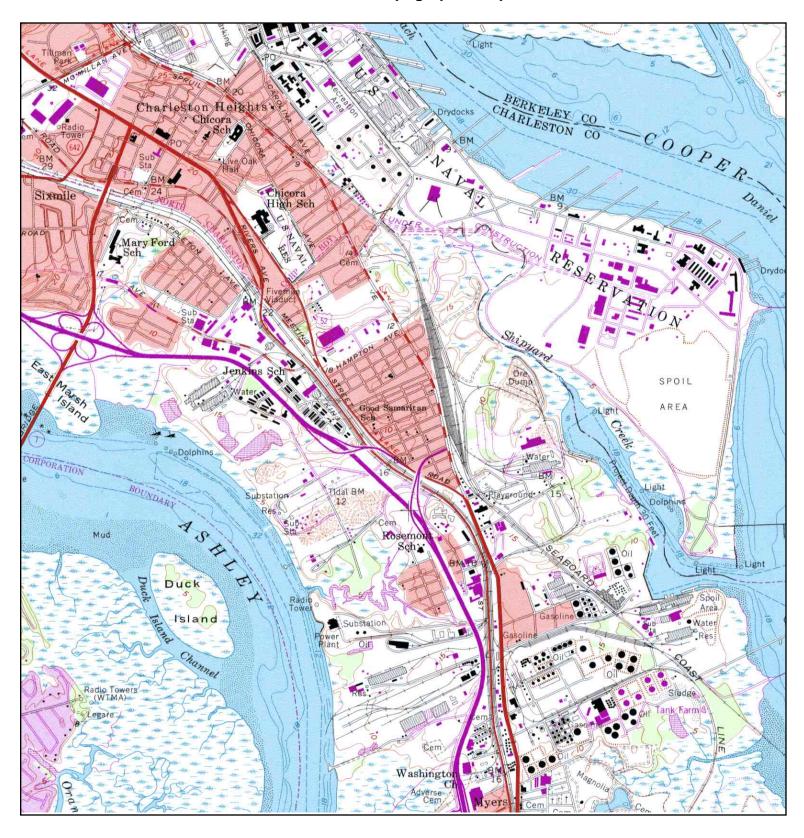

#### 2.1 Site Location

The subject property is located in the neck area of the Charleston Peninsula in North Charleston, South Carolina. The property is comprised of Charleston County TMS parcels as shown in the following table. Refer to Figures in Appendix I for the site location and Appendix II for the Charleston County tax map information.

# 2.2 Site and Vicinity Characteristics

The subject property is located in an area of predominately commercial and industrial development. Residential development is clustered in the central portion of the Charleston neck. Figure 3, Site Vicinity Map is included in Appendix I.

The Charleston Naval Complex is generally northeast of the property. Shipyard Creek is east of the site. The Ashley River is west of the property.