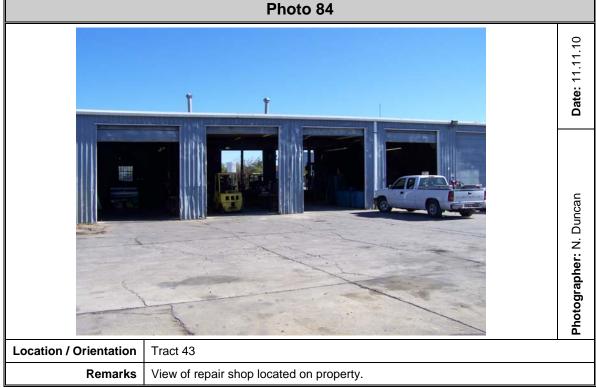

#### On-site

- Regulatory status (Swift Agri-Chem Corporation) and historical property use of Tract 1 and Tract 66
- Regulatory status (Rhodia and Mobile Chemical Company) and historical property use of Tract 4, Tract 4A, Tract 4B, Tract 4C, and Tract 4D
- Regulatory status (Van Ness Sign & Leasing Site) and historical property use of Tract 5 and Tract 68
- Historical presence of a gas tank on Tract 6
- Past operation of Southern Chemical and Professional Carpet Sales on Tract 11 and historical ownership of Tract 9, Tract 10, and Tract 11 by Southern Chemical
- Historical land use as a machine shop since 1981 and stained soils on Tract 20

• Previous land use as an automobile junk yard, observed mounds, and historical auto shop on Tract 22

S&ME Project No. 1131-08-554

January 2010

- Historical property use of Tract 24 as a gasoline station
- Historical property use of Tract 25 as a repair shop since at least 1955
- Historical property use of Tract 26 as a body shop from 1975 to 1990 and the historical property ownership by Atlantic Pest Control Company in 1960
- Historical property use of Tract 28 and Tract 61 as a truck repair shop with floor drains, trough drains, oils, lubricants, parts washers, and an oil water separator
- Regulatory status (Macalloy) and historical property use of Tracts 29, 30, 31, 32, 33, 59, and 65
- Regulatory status (SWMU 9 and SWMU 196) and historical land use of Tract 34, Tract 35 and Tract 70 as a landfill on the Navy Base and groundwater contamination above the RBSLs associated with the USTs previously located at Building 661
- Historical land use of Tract 37 as the Charleston County incinerator and documented groundwater contamination
- Historical operation of a blast pit and the spent materials from the blasting on Tract 38
- Operation of chassis repair shop and stained soils on Tract 39
- Operation of a stevedoring repair shop and oil water separator on Tract 43
- The previous use of an underground storage tank on Tract 45 with no closure assessment
- Groundwater contamination above the RBSL and the historical operation of the wash bay, the associated underground piping, and potential for an oil-water separator on Tract 46
- Groundwater contamination on Tract 47 associated with the plume on Tract 46
- An active UST release with additional assessment pending on Tract 49
- Historical property use of Tract 57 as a gasoline station
- Historical property use of Tract 62 as a junk yard
- The former TriState landfill
- Septic tanks on non-residential properties
- The unknown source and content of fill material in marshlands
- Historical ownership of Tract 1, Tract 66, Tract 2, Tract 3, Tracts 4, 4A, 4B, 4C, and 4D, Tract 5, Tract 23 and Tract 63 by fertilizer and chemical companies