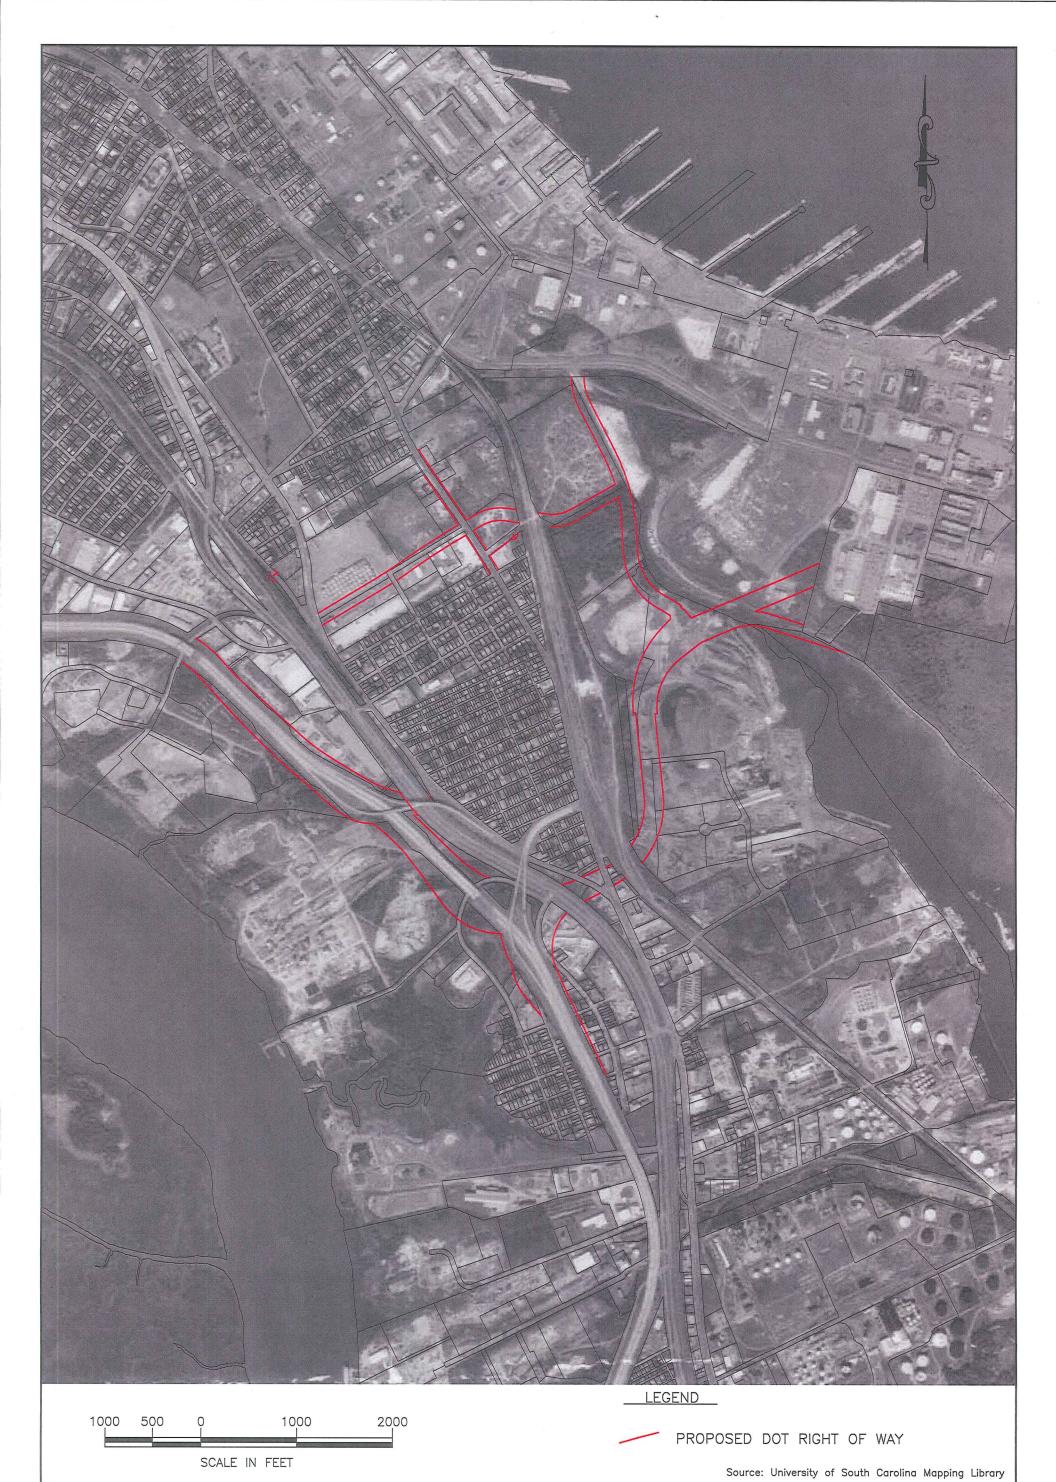

S&ME Project No. 1131-08-554

January 2010

The subject property is located in the neck area of the Charleston Peninsula. Property reviewed as part of this assessment includes: land parallel to Interstate 26, Spruill Avenue, and Stromboli Avenue; land for a new road to connect Interstate 26 with the proposed Marine Container Terminal at the Charleston Naval Complex and Bainbridge Avenue; and land for a new road to connect Spruill Avenue with Bainbridge Avenue.

#### 1. INTRODUCTION

S&ME, Inc. (S&ME) conducted a Phase I ESA on property the SCDOT is considering for purchase. The proposed project is a new road that will connect the proposed Marine Container Terminal at the former Charleston Naval Complex (CNC) to Interstate 26 in North Charleston, South Carolina. The road will be a new alignment with predominantly elevated structures and a new interchange at Interstate-26. The project also includes new and improved sections of surface roads in the immediate project area. The total length of the project is approximately 5 miles and includes the planned acquisition of multiple parcels of property. The project will entail the demolition of several existing structures including two highway overpasses.

#### 2.1 Site Location

The subject property is located in the neck area of the Charleston Peninsula in North Charleston, South Carolina. The property is comprised of Charleston County TMS parcels as shown in the following table. Refer to Figures in Appendix I for the site location and Appendix II for the Charleston County tax map information.

# 2.2 Site and Vicinity Characteristics

The subject property is located in an area of predominately commercial and industrial development. Residential development is clustered in the central portion of the Charleston neck. Figure 3, Site Vicinity Map is included in Appendix I.