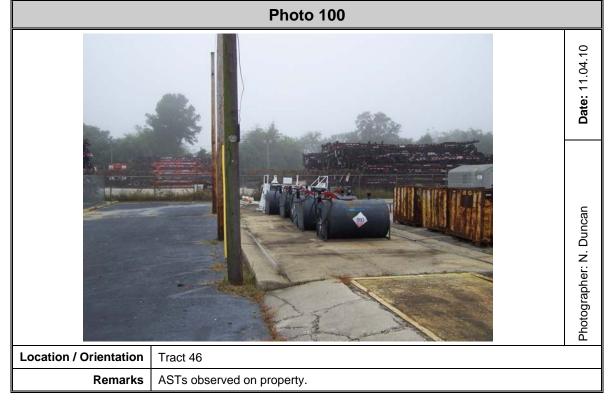

#### On-site

- Regulatory status (Swift Agri-Chem Corporation) and historical property use of Tract 1 and Tract 66
- Regulatory status (Rhodia and Mobile Chemical Company) and historical property use of Tract 4, Tract 4A, Tract 4B, Tract 4C, and Tract 4D
- Regulatory status (Van Ness Sign & Leasing Site) and historical property use of Tract 5 and Tract 68
- Historical presence of a gas tank on Tract 6
- Past operation of Southern Chemical and Professional Carpet Sales on Tract 11 and historical ownership of Tract 9, Tract 10, and Tract 11 by Southern Chemical
- Historical land use as a machine shop since 1981 and stained soils on Tract 20

• Previous land use as an automobile junk yard, observed mounds, and historical auto shop on Tract 22

S&ME Project No. 1131-08-554

January 2010

- Historical property use of Tract 24 as a gasoline station
- Historical property use of Tract 25 as a repair shop since at least 1955
- Historical property use of Tract 26 as a body shop from 1975 to 1990 and the historical property ownership by Atlantic Pest Control Company in 1960
- Historical property use of Tract 28 and Tract 61 as a truck repair shop with floor drains, trough drains, oils, lubricants, parts washers, and an oil water separator
- Regulatory status (Macalloy) and historical property use of Tracts 29, 30, 31, 32, 33, 59, and 65
- Regulatory status (SWMU 9 and SWMU 196) and historical land use of Tract 34, Tract 35 and Tract 70 as a landfill on the Navy Base and groundwater contamination above the RBSLs associated with the USTs previously located at Building 661
- Historical land use of Tract 37 as the Charleston County incinerator and documented groundwater contamination
- Historical operation of a blast pit and the spent materials from the blasting on Tract 38
- Operation of chassis repair shop and stained soils on Tract 39
- Operation of a stevedoring repair shop and oil water separator on Tract 43
- The previous use of an underground storage tank on Tract 45 with no closure assessment
- Groundwater contamination above the RBSL and the historical operation of the wash bay, the associated underground piping, and potential for an oil-water separator on Tract 46
- Groundwater contamination on Tract 47 associated with the plume on Tract 46
- An active UST release with additional assessment pending on Tract 49
- Historical property use of Tract 57 as a gasoline station
- Historical property use of Tract 62 as a junk yard
- The former TriState landfill
- Septic tanks on non-residential properties
- The unknown source and content of fill material in marshlands
- Historical ownership of Tract 1, Tract 66, Tract 2, Tract 3, Tracts 4, 4A, 4B, 4C, and 4D, Tract 5, Tract 23 and Tract 63 by fertilizer and chemical companies