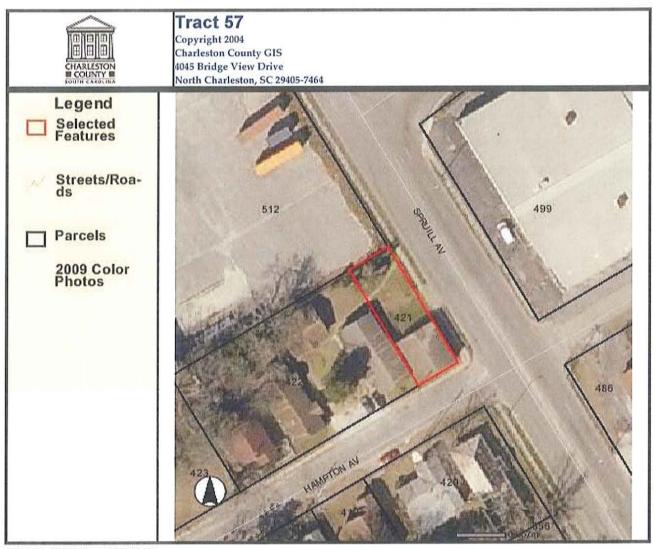

Structures are located on Tract 6, Tract 7, Tract 11, Tract 12, Tract 14, Tract 15, Tract 16, Tract 18, Tract 20, Tract 21, Tract 25, Tract 26, Tract 27, Tract 35, Tract 37, Tract 38, Tract 39, Tract 43, Tract 45, Tract 46, Tract 53, Tract 57, and Tract 61. A covered patio area attached to a structure is located on the reviewed portion of Tract 55.

• Previous land use as an automobile junk yard, observed mounds, and historical auto shop on Tract 22

S&ME Project No. 1131-08-554

January 2010

- Historical property use of Tract 24 as a gasoline station
- Historical property use of Tract 25 as a repair shop since at least 1955
- Historical property use of Tract 26 as a body shop from 1975 to 1990 and the historical property ownership by Atlantic Pest Control Company in 1960
- Historical property use of Tract 28 and Tract 61 as a truck repair shop with floor drains, trough drains, oils, lubricants, parts washers, and an oil water separator
- Regulatory status (Macalloy) and historical property use of Tracts 29, 30, 31, 32, 33, 59, and 65
- Regulatory status (SWMU 9 and SWMU 196) and historical land use of Tract 34, Tract 35 and Tract 70 as a landfill on the Navy Base and groundwater contamination above the RBSLs associated with the USTs previously located at Building 661
- Historical land use of Tract 37 as the Charleston County incinerator and documented groundwater contamination
- Historical operation of a blast pit and the spent materials from the blasting on Tract 38
- Operation of chassis repair shop and stained soils on Tract 39
- Operation of a stevedoring repair shop and oil water separator on Tract 43
- The previous use of an underground storage tank on Tract 45 with no closure assessment
- Groundwater contamination above the RBSL and the historical operation of the wash bay, the associated underground piping, and potential for an oil-water separator on Tract 46
- Groundwater contamination on Tract 47 associated with the plume on Tract 46
- An active UST release with additional assessment pending on Tract 49
- Historical property use of Tract 57 as a gasoline station
- Historical property use of Tract 62 as a junk yard
- The former TriState landfill
- Septic tanks on non-residential properties
- The unknown source and content of fill material in marshlands
- Historical ownership of Tract 1, Tract 66, Tract 2, Tract 3, Tracts 4, 4A, 4B, 4C, and 4D, Tract 5, Tract 23 and Tract 63 by fertilizer and chemical companies