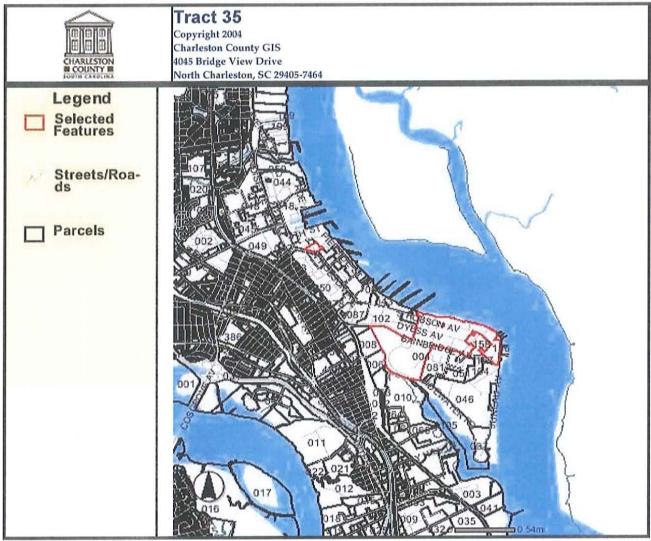

# 2.3 Current Uses of the Property

The following table is a list of current use of each parcel.

January 2010

| Tract | Property Owner                      | Current Use                                                                                                                                                     |
|-------|-------------------------------------|-----------------------------------------------------------------------------------------------------------------------------------------------------------------|
| No.   | Troperty Owner                      | ourient osc                                                                                                                                                     |
| 32    | Shipyard Creek Associates           | Currently not in use                                                                                                                                            |
| 33    | Shipyard Creek Associates           | Currently not in use                                                                                                                                            |
| 34    | S.C. State Ports Authority          | Currently not in use                                                                                                                                            |
| 35    | United States of America            | Charleston Water Systems material storage yard on<br>the northeastern portion of the property. The southern<br>portion of the property is currently not in use. |
|       | 36-Omitted                          |                                                                                                                                                                 |
| 37    | The County of Charleston            | Material reclamation from incinerator building                                                                                                                  |
| 38    | Carolina Shipping Company           | Leased to ConGlobal, a cargo container/chassis repair shop                                                                                                      |
| 39    | Carolina Shipping Company           | Leased to ConGlobal, a cargo container/chassis repair shop                                                                                                      |
| 40    | City of North Charleston            | City of North Charleston Park                                                                                                                                   |
| 41    | Cross Atlantic, LC                  | Leased to a stevedore training company                                                                                                                          |
| 42    | Carolina Maritime Co., Inc.         | Currently not in use                                                                                                                                            |
| 43    | Carolina Stevedoring Co., Inc.      | SSA Cooper, a stevedore repair shop                                                                                                                             |
| 44    | Southeastern Container Services     | Leased to a trucking company                                                                                                                                    |
| 45    | Cental Transport, Inc.              | Trucking terminal warehouse                                                                                                                                     |
| 46    | Butt, William Christopher           | Leased to AT&T, truck repair shop onsite                                                                                                                        |
| 47    | Container Land Associates           | Leased to a trucking company, repair shop onsite                                                                                                                |
| 48    | Cross Atlantic, LC                  | Leased to a stevedore training company                                                                                                                          |
| 49    | Eason Leasing Co., Inc.             | Eason Diving, a commercial diving company uses the property as storage area                                                                                     |
| 50    | 2667 Spruill Ave, LLC               | Leased to a painter and a woodworker                                                                                                                            |
| 51    | Gregory, Allyson D.                 | Crane rental company                                                                                                                                            |
| 52    | Eason Holding Co., Inc.             | Eason Diving, a commercial diving company                                                                                                                       |
| 53    | Milton, James & Clara F.            | C&J Pantry, a restaurant and bar                                                                                                                                |
| 54    | HLM and Associates, LP              | Leased to Fish Hut, a restaurant                                                                                                                                |
| 55    | Mims Amusement Company              | Leased to Charleston Steel, a metal salvage yard                                                                                                                |
| 56    | HLM and Associates, LP              | Mims Amusement, office and technical repair shop                                                                                                                |
| 57    | 2533 Spruill Avenue, LLC            | Currently used for storage of furniture and files                                                                                                               |
| 58    | Spadaro Holdings, LLC               | Leased to a for warehouse storage                                                                                                                               |
| 59    | Paper Stock, Inc.                   | Sonoco Recycling, collect and bail paper and plastic for recycling                                                                                              |
| 60    | Estate of Carolina S. Alston, et al | Currently not in use                                                                                                                                            |
| 61    | Michael Jennings                    | Leased to Road 1 Truck Repair, a truck service and repair company                                                                                               |
| 62    | McDew LLC                           | Currently not in use                                                                                                                                            |
| 63    | Calvary A.M.E. Church               | Currently not in use                                                                                                                                            |
|       | 64-Omitted                          |                                                                                                                                                                 |
| 65    | Unknown                             | Currently not in use                                                                                                                                            |
| 66    | Unknown - Marsh                     | Currently not in use                                                                                                                                            |

Structures are located on Tract 6, Tract 7, Tract 11, Tract 12, Tract 14, Tract 15, Tract 16, Tract 18, Tract 20, Tract 21, Tract 25, Tract 26, Tract 27, Tract 35, Tract 37, Tract 38, Tract 39, Tract 43, Tract 45, Tract 46, Tract 53, Tract 57, and Tract 61. A covered patio area attached to a structure is located on the reviewed portion of Tract 55.