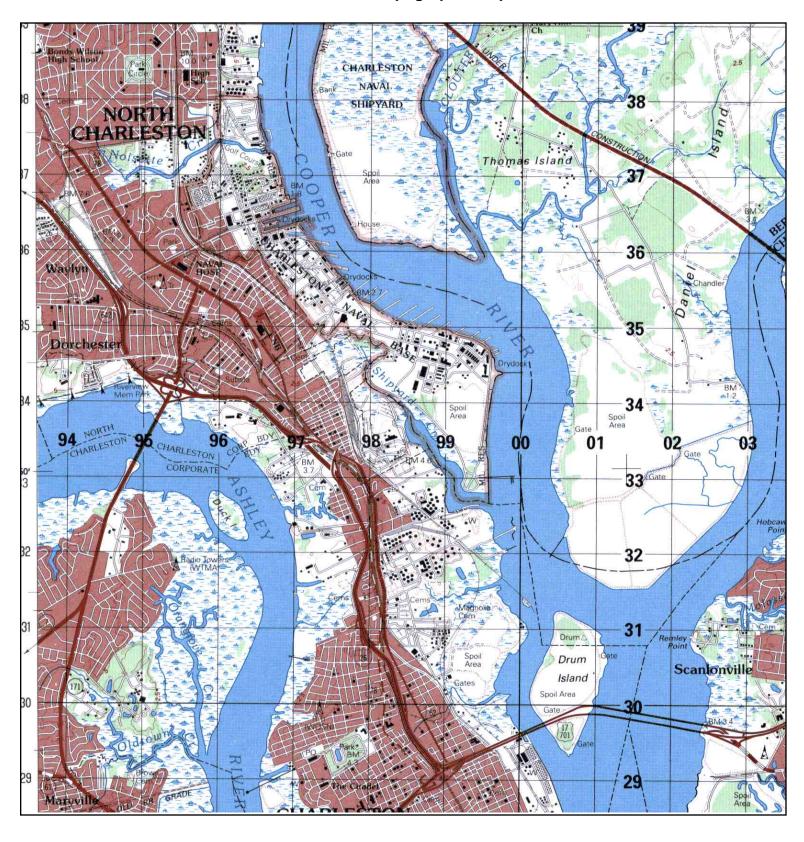

#### 2.1 Site Location

The subject property is located in the neck area of the Charleston Peninsula in North Charleston, South Carolina. The property is comprised of Charleston County TMS parcels as shown in the following table. Refer to Figures in Appendix I for the site location and Appendix II for the Charleston County tax map information.

The Charleston Naval Complex is generally northeast of the property. Shipyard Creek is east of the site. The Ashley River is west of the property.