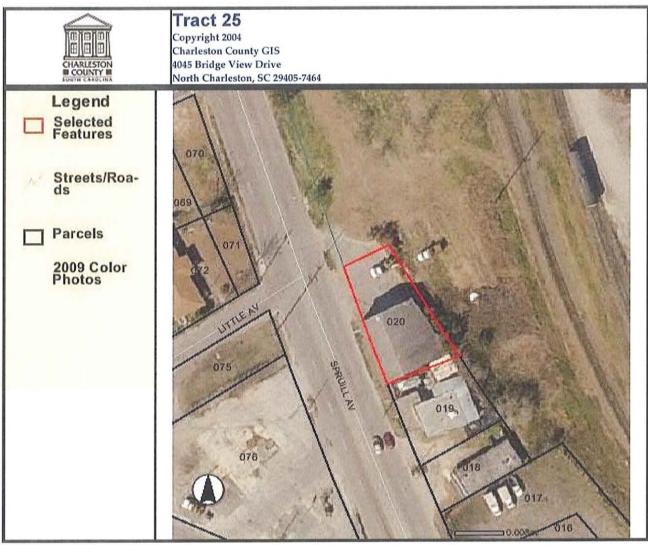

#### On-site

- Regulatory status (Swift Agri-Chem Corporation) and historical property use of Tract 1 and Tract 66
- Regulatory status (Rhodia and Mobile Chemical Company) and historical property use of Tract 4, Tract 4A, Tract 4B, Tract 4C, and Tract 4D
- Regulatory status (Van Ness Sign & Leasing Site) and historical property use of Tract 5 and Tract 68
- Historical presence of a gas tank on Tract 6
- Past operation of Southern Chemical and Professional Carpet Sales on Tract 11 and historical ownership of Tract 9, Tract 10, and Tract 11 by Southern Chemical
- Historical land use as a machine shop since 1981 and stained soils on Tract 20