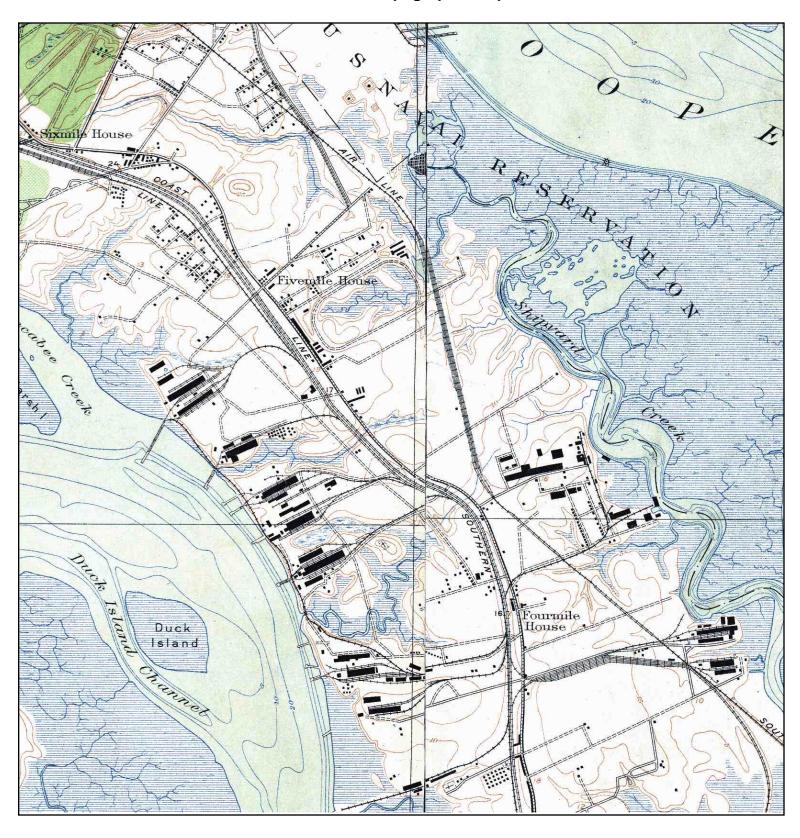

#### 2.1 Site Location

The subject property is located in the neck area of the Charleston Peninsula in North Charleston, South Carolina. The property is comprised of Charleston County TMS parcels as shown in the following table. Refer to Figures in Appendix I for the site location and Appendix II for the Charleston County tax map information.

# 2.2 Site and Vicinity Characteristics

The subject property is located in an area of predominately commercial and industrial development. Residential development is clustered in the central portion of the Charleston neck. Figure 3, Site Vicinity Map is included in Appendix I.