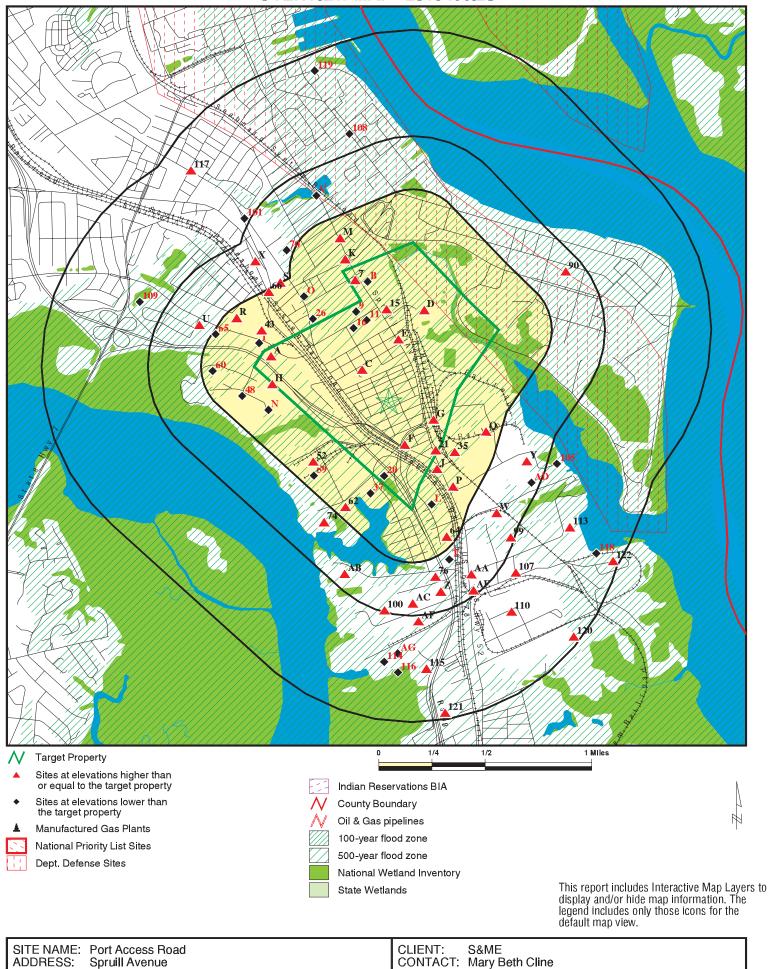

#### 2.1 Site Location

The subject property is located in the neck area of the Charleston Peninsula in North Charleston, South Carolina. The property is comprised of Charleston County TMS parcels as shown in the following table. Refer to Figures in Appendix I for the site location and Appendix II for the Charleston County tax map information.

# 2.2 Site and Vicinity Characteristics

The subject property is located in an area of predominately commercial and industrial development. Residential development is clustered in the central portion of the Charleston neck. Figure 3, Site Vicinity Map is included in Appendix I.