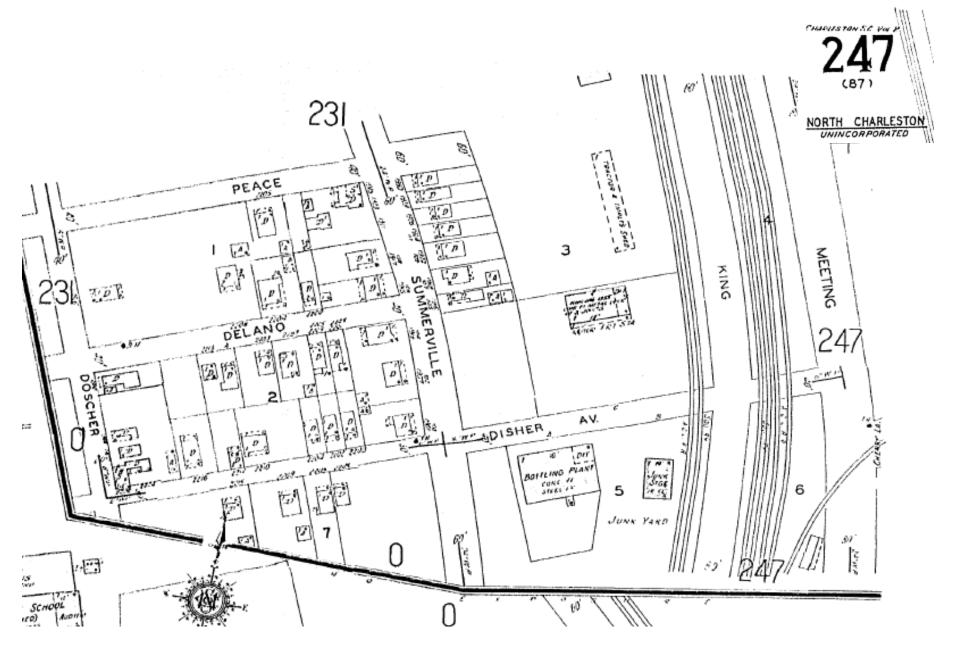

January 2010

| Facility                                       | Location                                                | Database Listing                                        | Comment                                                                                                                                                                                                                                   |
|------------------------------------------------|---------------------------------------------------------|---------------------------------------------------------|-------------------------------------------------------------------------------------------------------------------------------------------------------------------------------------------------------------------------------------------|
| CHARLESTON<br>COMMISSIONERS OF PUBLIC<br>WORKS | 2150 MILFORD ST                                         | GWCI<br>LUST<br>UST                                     | Facility ID 01497. Petroleum in groundwater. Release 12/31/91. Rank 3BF8. NFA 2/19/09. SUPERB. One abandoned 2,000 gallon gasoline, one abandoned 2,000 gallon diesel, and one abandoned 1,500 gallon gasoline tank.                      |
| PRESTRESS CONCRETE 3 / PRESTRESS CONCRETE INC  | CHERRY HILL LANE PITT ST / CHERRY HILL LN ON SHIP CREEK | CERC-NFRAP<br>SHWS                                      | CERC-NFRAP ID<br>0404647. SHWS ID<br>SCD982119471.                                                                                                                                                                                        |
| SCE&G HAGOOD                                   | 2200 HAGOOD ROAD                                        | GWCI<br>ALLSITES<br>SHWS<br>AIRS<br>RCRA-CESQG<br>FINDS | Metals contamination in<br>the groundwater. Plume<br>is discharging into Ashley<br>River. SHWS ID<br>SCD000822171. No<br>RCRA violations listed.                                                                                          |
| R DREWS                                        | 1705 MEETING ST                                         | GWCI<br>LUST<br>UST<br>RCR                              | Facility ID 14369. Petroleum in groundwater. Release 12/23/91. Rank 3BF7. NFA 10/12/98. SUPERB with State Lead. One pre 1974 2,000 gallon diesel tank and one pre 1974 gasoline tank.                                                     |
| PORT OIL DIVISION                              | 1766 MEETING ST                                         | LUST<br>FINDS                                           | Facility ID 01814.<br>Release 6/5/03. Rank 5B.<br>NFA 1/8/07. Qualifies for<br>SUPERB with deductable.                                                                                                                                    |
| WR GRACE AND CO                                | 1820 HARMON ST                                          | CERCLIS<br>SHWS<br>GWCI<br>RCRA-CESQG<br>FINDS          | CERCLIS ID 0403234. SHWS ID SCD003343191. VOC, pesticides, and herbicides in groundwater. Remediation is complete; long term monitoring has begun. No RCRA violations listed.                                                             |
| COLUMBIA NITROGEN                              | WEST END OF<br>MILFORD ST                               | CERCLIS<br>SHWS<br>GWCI<br>FINDS                        | CERCLIS ID 0406325. SHWS ID SC0001040393. Metals contamination in groundwater. Plume is discharging into Ashley River. Abandoned fertilizer plant north of Koppers NPL site. High levels of metals. Marsh pH 2. On shore of Ashley River. |
| WHITE POINT<br>SERVICES/DRYCLEANING<br>STATION | 2960 RIVERS AVE                                         | SHWS                                                    | SHWS ID<br>SCDRY0057168.                                                                                                                                                                                                                  |