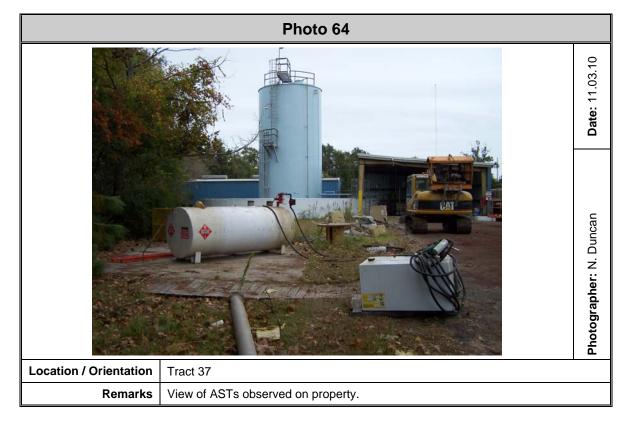

#### On-site

- Regulatory status (Swift Agri-Chem Corporation) and historical property use of Tract 1 and Tract 66
- Regulatory status (Rhodia and Mobile Chemical Company) and historical property use of Tract 4, Tract 4A, Tract 4B, Tract 4C, and Tract 4D
- Regulatory status (Van Ness Sign & Leasing Site) and historical property use of Tract 5 and Tract 68
- Historical presence of a gas tank on Tract 6
- Past operation of Southern Chemical and Professional Carpet Sales on Tract 11 and historical ownership of Tract 9, Tract 10, and Tract 11 by Southern Chemical
- Historical land use as a machine shop since 1981 and stained soils on Tract 20