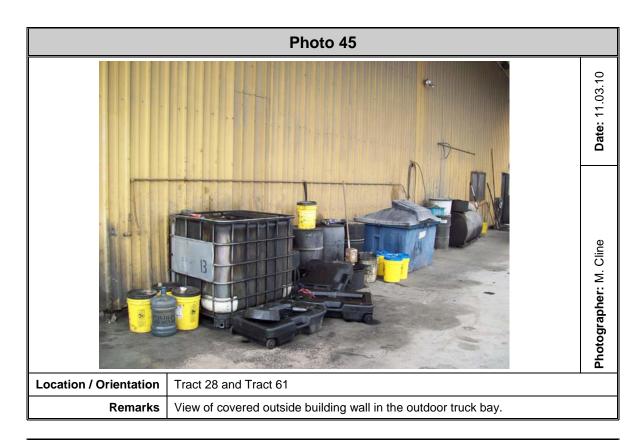

• Previous land use as an automobile junk yard, observed mounds, and historical auto shop on Tract 22

S&ME Project No. 1131-08-554

January 2010

- Historical property use of Tract 24 as a gasoline station
- Historical property use of Tract 25 as a repair shop since at least 1955
- Historical property use of Tract 26 as a body shop from 1975 to 1990 and the historical property ownership by Atlantic Pest Control Company in 1960
- Historical property use of Tract 28 and Tract 61 as a truck repair shop with floor drains, trough drains, oils, lubricants, parts washers, and an oil water separator
- Regulatory status (Macalloy) and historical property use of Tracts 29, 30, 31, 32, 33, 59, and 65
- Regulatory status (SWMU 9 and SWMU 196) and historical land use of Tract 34, Tract 35 and Tract 70 as a landfill on the Navy Base and groundwater contamination above the RBSLs associated with the USTs previously located at Building 661
- Historical land use of Tract 37 as the Charleston County incinerator and documented groundwater contamination
- Historical operation of a blast pit and the spent materials from the blasting on Tract 38
- Operation of chassis repair shop and stained soils on Tract 39
- Operation of a stevedoring repair shop and oil water separator on Tract 43
- The previous use of an underground storage tank on Tract 45 with no closure assessment
- Groundwater contamination above the RBSL and the historical operation of the wash bay, the associated underground piping, and potential for an oil-water separator on Tract 46
- Groundwater contamination on Tract 47 associated with the plume on Tract 46
- An active UST release with additional assessment pending on Tract 49
- Historical property use of Tract 57 as a gasoline station
- Historical property use of Tract 62 as a junk yard
- The former TriState landfill
- Septic tanks on non-residential properties
- The unknown source and content of fill material in marshlands
- Historical ownership of Tract 1, Tract 66, Tract 2, Tract 3, Tracts 4, 4A, 4B, 4C, and 4D, Tract 5, Tract 23 and Tract 63 by fertilizer and chemical companies