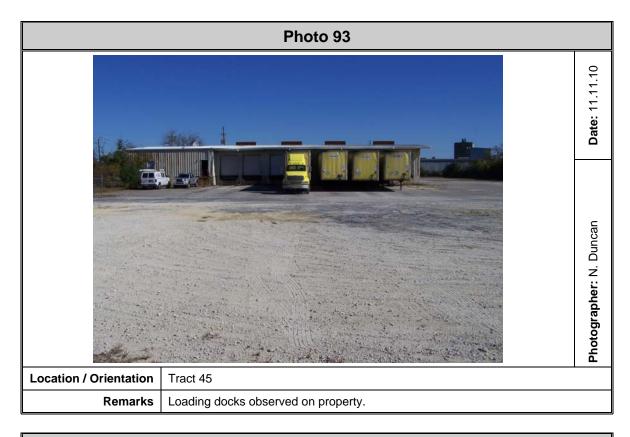

Structures are located on Tract 6, Tract 7, Tract 11, Tract 12, Tract 14, Tract 15, Tract 16, Tract 18, Tract 20, Tract 21, Tract 25, Tract 26, Tract 27, Tract 35, Tract 37, Tract 38, Tract 39, Tract 43, Tract 45, Tract 46, Tract 53, Tract 57, and Tract 61. A covered patio area attached to a structure is located on the reviewed portion of Tract 55.