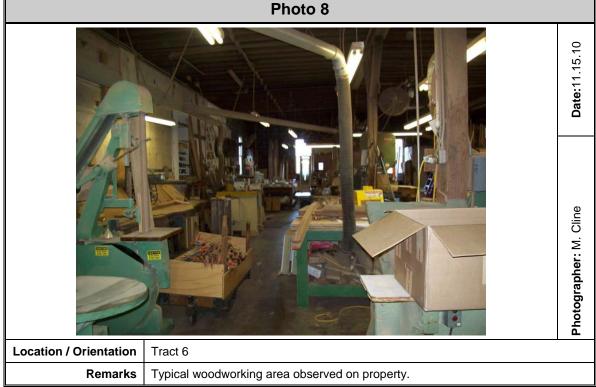

r                        | 2025 TELLICO RD |
| Number of Incidents: |                    | 2                |                                                  |                 |
| 7/1/2009 12:37:05 PM | 093120             | 745              | Alarm system sounded, no fire -<br>unintentional | 2025 TELLICO RD |
| Number of Incidents: |                    | 1                |                                                  |                 |
| GRAND TOTAL:         |                    | 4                |                                                  |                 |

#### **APPENDIX VI**

SITE PHOTOGRAPHS

Project #: 1131-08-554

Sheet 1 of 65







Project #: 1131-08-554

Sheet 2 of 65







Project #: 1131-08-554

Sheet 3 of 65







Project #: 1131-08-554

Sheet 4 of 65







Project #: 1131-08-554

Sheet 5 of 65







Project #: 1131-08-554

Sheet 6 of 65







Project #: 1131-08-554

Sheet 7 of 65







Project #: 1131-08-554

Sheet 8 of 65







Project #: 1131-08-554

Sheet 9 of 65







Project #: 1131-08-554

Sheet 10 of 65







Project #: 1131-08-554 Sheet 11 of 65







Project #: 1131-08-554

Sheet 12 of 65







Project #: 1131-08-554 Sheet 13 of 65







Project #: 1131-08-554 Sheet 14 of 65



| Photo 27               |                                        |                                        |
|------------------------|----------------------------------------|----------------------------------------|
|                        |                                        | Photographer: N. Duncan Date: 11.02.10 |
| Location / Orientatio