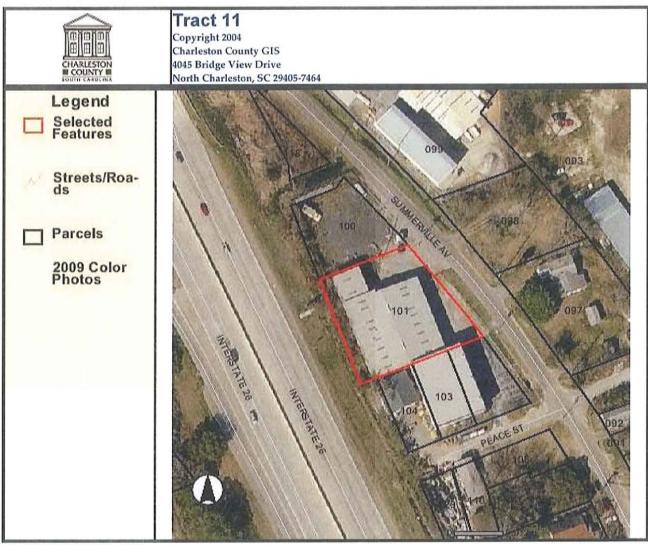

#### On-site

- Regulatory status (Swift Agri-Chem Corporation) and historical property use of Tract 1 and Tract 66
- Regulatory status (Rhodia and Mobile Chemical Company) and historical property use of Tract 4, Tract 4A, Tract 4B, Tract 4C, and Tract 4D
- Regulatory status (Van Ness Sign & Leasing Site) and historical property use of Tract 5 and Tract 68
- Historical presence of a gas tank on Tract 6
- Past operation of Southern Chemical and Professional Carpet Sales on Tract 11 and historical ownership of Tract 9, Tract 10, and Tract 11 by Southern Chemical
- Historical land use as a machine shop since 1981 and stained soils on Tract 20

Structures are located on Tract 6, Tract 7, Tract 11, Tract 12, Tract 14, Tract 15, Tract 16, Tract 18, Tract 20, Tract 21, Tract 25, Tract 26, Tract 27, Tract 35, Tract 37, Tract 38, Tract 39, Tract 43, Tract 45, Tract 46, Tract 53, Tract 57, and Tract 61. A covered patio area attached to a structure is located on the reviewed portion of Tract 55.