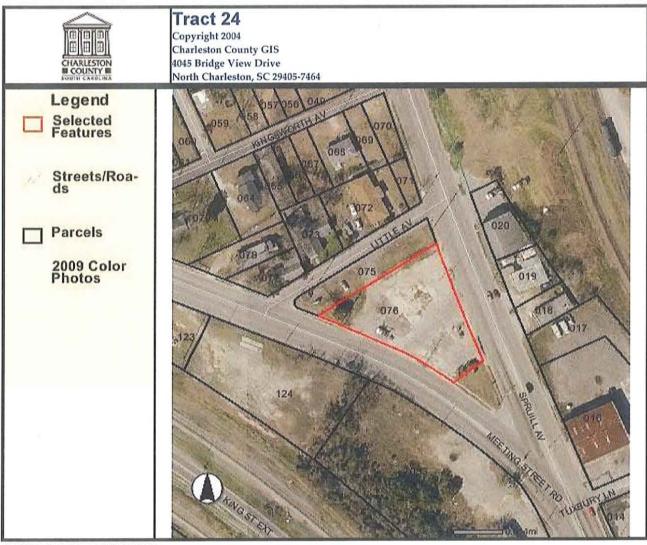

• Previous land use as an automobile junk yard, observed mounds, and historical auto shop on Tract 22

S&ME Project No. 1131-08-554

January 2010

- Historical property use of Tract 24 as a gasoline station
- Historical property use of Tract 25 as a repair shop since at least 1955
- Historical property use of Tract 26 as a body shop from 1975 to 1990 and the historical property ownership by Atlantic Pest Control Company in 1960
- Historical property use of Tract 28 and Tract 61 as a truck repair shop with floor drains, trough drains, oils, lubricants, parts washers, and an oil water separator
- Regulatory status (Macalloy) and historical property use of Tracts 29, 30, 31, 32, 33, 59, and 65
- Regulatory status (SWMU 9 and SWMU 196) and historical land use of Tract 34, Tract 35 and Tract 70 as a landfill on the Navy Base and groundwater contamination above the RBSLs associated with the USTs previously located at Building 661
- Historical land use of Tract 37 as the Charleston County incinerator and documented groundwater contamination
- Historical operation of a blast pit and the spent materials from the blasting on Tract 38
- Operation of chassis repair shop and stained soils on Tract 39
- Operation of a stevedoring repair shop and oil water separator on Tract 43
- The previous use of an underground storage tank on Tract 45 with no closure assessment
- Groundwater contamination above the RBSL and the historical operation of the wash bay, the associated underground piping, and potential for an oil-water separator on Tract 46
- Groundwater contamination on Tract 47 associated with the plume on Tract 46
- An active UST release with additional assessment pending on Tract 49
- Historical property use of Tract 57 as a gasoline station
- Historical property use of Tract 62 as a junk yard
- The former TriState landfill
- Septic tanks on non-residential properties
- The unknown source and content of fill material in marshlands
- Historical ownership of Tract 1, Tract 66, Tract 2, Tract 3, Tracts 4, 4A, 4B, 4C, and 4D, Tract 5, Tract 23 and Tract 63 by fertilizer and chemical companies