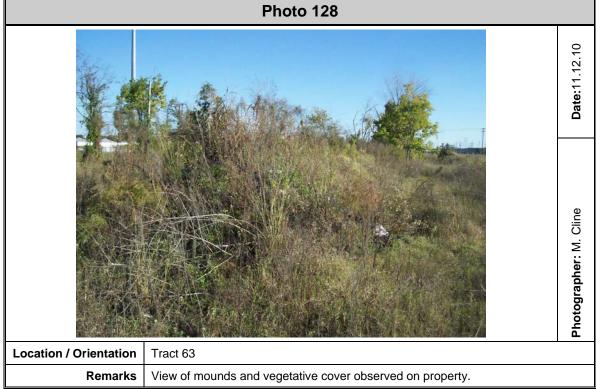

• Previous land use as an automobile junk yard, observed mounds, and historical auto shop on Tract 22

S&ME Project No. 1131-08-554

January 2010

- Historical property use of Tract 24 as a gasoline station
- Historical property use of Tract 25 as a repair shop since at least 1955
- Historical property use of Tract 26 as a body shop from 1975 to 1990 and the historical property ownership by Atlantic Pest Control Company in 1960
- Historical property use of Tract 28 and Tract 61 as a truck repair shop with floor drains, trough drains, oils, lubricants, parts washers, and an oil water separator
- Regulatory status (Macalloy) and historical property use of Tracts 29, 30, 31, 32, 33, 59, and 65
- Regulatory status (SWMU 9 and SWMU 196) and historical land use of Tract 34, Tract 35 and Tract 70 as a landfill on the Navy Base and groundwater contamination above the RBSLs associated with the USTs previously located at Building 661
- Historical land use of Tract 37 as the Charleston County incinerator and documented groundwater contamination
- Historical operation of a blast pit and the spent materials from the blasting on Tract 38
- Operation of chassis repair shop and stained soils on Tract 39
- Operation of a stevedoring repair shop and oil water separator on Tract 43
- The previous use of an underground storage tank on Tract 45 with no closure assessment
- Groundwater contamination above the RBSL and the historical operation of the wash bay, the associated underground piping, and potential for an oil-water separator on Tract 46
- Groundwater contamination on Tract 47 associated with the plume on Tract 46
- An active UST release with additional assessment pending on Tract 49
- Historical property use of Tract 57 as a gasoline station
- Historical property use of Tract 62 as a junk yard
- The former TriState landfill
- Septic tanks on non-residential properties
- The unknown source and content of fill material in marshlands
- Historical ownership of Tract 1, Tract 66, Tract 2, Tract 3, Tracts 4, 4A, 4B, 4C, and 4D, Tract 5, Tract 23 and Tract 63 by fertilizer and chemical companies