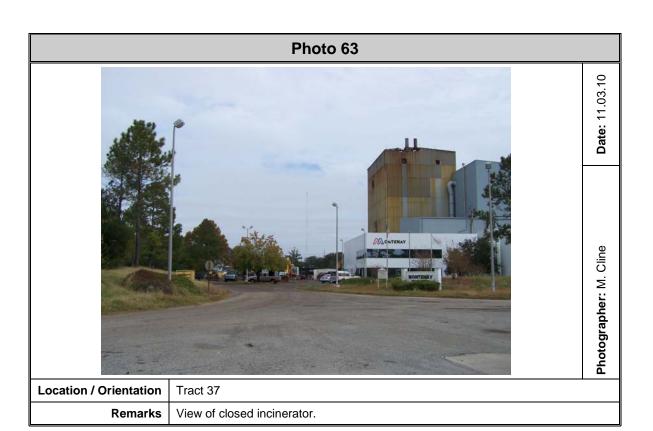

#### On-site

- Regulatory status (Swift Agri-Chem Corporation) and historical property use of Tract 1 and Tract 66
- Regulatory status (Rhodia and Mobile Chemical Company) and historical property use of Tract 4, Tract 4A, Tract 4B, Tract 4C, and Tract 4D
- Regulatory status (Van Ness Sign & Leasing Site) and historical property use of Tract 5 and Tract 68
- Historical presence of a gas tank on Tract 6
- Past operation of Southern Chemical and Professional Carpet Sales on Tract 11 and historical ownership of Tract 9, Tract 10, and Tract 11 by Southern Chemical
- Historical land use as a machine shop since 1981 and stained soils on Tract 20