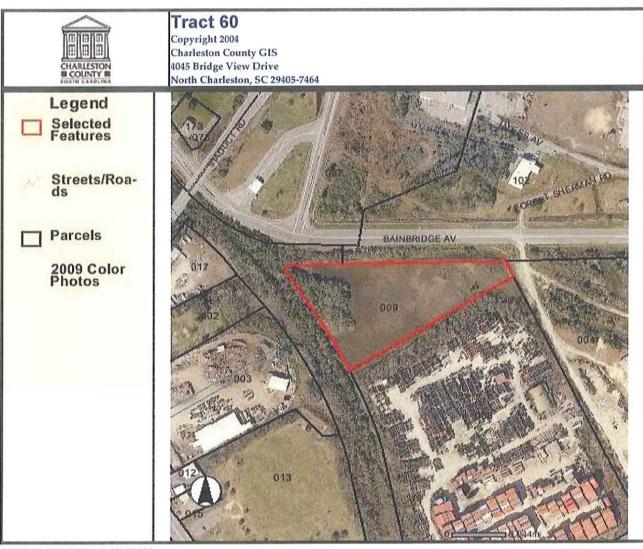

S&ME was unable to interview property owners for Tract 6, Tract 7, Tract 8, Tract 12, Tract 13, Tract 14, Tract 15, Tract 16, Tract 17, Tract 18, Tract 27, Tract 31, Tract 32, Tract 33, Tract 60, Tract 62, Tract 63, Tract 65, Tract 67. Interviews with key site managers and occupants were limited as described in Section 6.2 and Section 6.3 of this report, respectively.

# 2.3 Current Uses of the Property

The following table is a list of current use of each parcel.

January 2010

| Tract | Property Owner                      | Current Use                                                                                                                                                     |
|-------|-------------------------------------|-----------------------------------------------------------------------------------------------------------------------------------------------------------------|
| No.   | Troperty Owner                      | ourient osc                                                                                                                                                     |
| 32    | Shipyard Creek Associates           | Currently not in use                                                                                                                                            |
| 33    | Shipyard Creek Associates           | Currently not in use                                                                                                                                            |
| 34    | S.C. State Ports Authority          | Currently not in use                                                                                                                                            |
| 35    | United States of America            | Charleston Water Systems material storage yard on<br>the northeastern portion of the property. The southern<br>portion of the property is currently not in use. |
|       | 36-Omitted                          |                                                                                                                                                                 |
| 37    | The County of Charleston            | Material reclamation from incinerator building                                                                                                                  |
| 38    | Carolina Shipping Company           | Leased to ConGlobal, a cargo container/chassis repair shop                                                                                                      |
| 39    | Carolina Shipping Company           | Leased to ConGlobal, a cargo container/chassis repair shop                                                                                                      |
| 40    | City of North Charleston            | City of North Charleston Park                                                                                                                                   |
| 41    | Cross Atlantic, LC                  | Leased to a stevedore training company                                                                                                                          |
| 42    | Carolina Maritime Co., Inc.         | Currently not in use                                                                                                                                            |
| 43    | Carolina Stevedoring Co., Inc.      | SSA Cooper, a stevedore repair shop                                                                                                                             |
| 44    | Southeastern Container Services     | Leased to a trucking company                                                                                                                                    |
| 45    | Cental Transport, Inc.              | Trucking terminal warehouse                                                                                                                                     |
| 46    | Butt, William Christopher           | Leased to AT&T, truck repair shop onsite                                                                                                                        |
| 47    | Container Land Associates           | Leased to a trucking company, repair shop onsite                                                                                                                |
| 48    | Cross Atlantic, LC                  | Leased to a stevedore training company                                                                                                                          |
| 49    | Eason Leasing Co., Inc.             | Eason Diving, a commercial diving company uses the property as storage area                                                                                     |
| 50    | 2667 Spruill Ave, LLC               | Leased to a painter and a woodworker                                                                                                                            |
| 51    | Gregory, Allyson D.                 | Crane rental company                                                                                                                                            |
| 52    | Eason Holding Co., Inc.             | Eason Diving, a commercial diving company                                                                                                                       |
| 53    | Milton, James & Clara F.            | C&J Pantry, a restaurant and bar                                                                                                                                |
| 54    | HLM and Associates, LP              | Leased to Fish Hut, a restaurant                                                                                                                                |
| 55    | Mims Amusement Company              | Leased to Charleston Steel, a metal salvage yard                                                                                                                |
| 56    | HLM and Associates, LP              | Mims Amusement, office and technical repair shop                                                                                                                |
| 57    | 2533 Spruill Avenue, LLC            | Currently used for storage of furniture and files                                                                                                               |
| 58    | Spadaro Holdings, LLC               | Leased to a for warehouse storage                                                                                                                               |
| 59    | Paper Stock, Inc.                   | Sonoco Recycling, collect and bail paper and plastic for recycling                                                                                              |
| 60    | Estate of Carolina S. Alston, et al | Currently not in use                                                                                                                                            |
| 61    | Michael Jennings                    | Leased to Road 1 Truck Repair, a truck service and repair company                                                                                               |
| 62    | McDew LLC                           | Currently not in use                                                                                                                                            |
| 63    | Calvary A.M.E. Church               | Currently not in use                                                                                                                                            |
|       | 64-Omitted                          |                                                                                                                                                                 |
| 65    | Unknown                             | Currently not in use                                                                                                                                            |
| 66    | Unknown - Marsh                     | Currently not in use                                                                                                                                            |