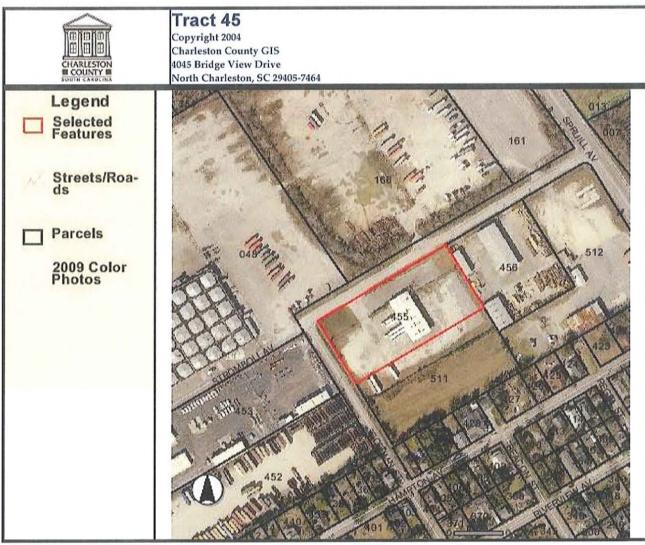

#### On-site

- Regulatory status (Swift Agri-Chem Corporation) and historical property use of Tract 1 and Tract 66
- Regulatory status (Rhodia and Mobile Chemical Company) and historical property use of Tract 4, Tract 4A, Tract 4B, Tract 4C, and Tract 4D
- Regulatory status (Van Ness Sign & Leasing Site) and historical property use of Tract 5 and Tract 68
- Historical presence of a gas tank on Tract 6
- Past operation of Southern Chemical and Professional Carpet Sales on Tract 11 and historical ownership of Tract 9, Tract 10, and Tract 11 by Southern Chemical
- Historical land use as a machine shop since 1981 and stained soils on Tract 20

• Previous land use as an automobile junk yard, observed mounds, and historical auto shop on Tract 22

S&ME Project No. 1131-08-554

January 2010

- Historical property use of Tract 24 as a gasoline station
- Historical property use of Tract 25 as a repair shop since at least 1955
- Historical property use of Tract 26 as a body shop from 1975 to 1990 and the historical property ownership by Atlantic Pest Control Company in 1960
- Historical property use of Tract 28 and Tract 61 as a truck repair shop with floor drains, trough drains, oils, lubricants, parts washers, and an oil water separator
- Regulatory status (Macalloy) and historical property use of Tracts 29, 30, 31, 32, 33, 59, and 65
- Regulatory status (SWMU 9 and SWMU 196) and historical land use of Tract 34, Tract 35 and Tract 70 as a landfill on the Navy Base and groundwater contamination above the RBSLs associated with the USTs previously located at Building 661
- Historical land use of Tract 37 as the Charleston County incinerator and documented groundwater contamination
- Historical operation of a blast pit and the spent materials from the blasting on Tract 38
- Operation of chassis repair shop and stained soils on Tract 39
- Operation of a stevedoring repair shop and oil water separator on Tract 43
- The previous use of an underground storage tank on Tract 45 with no closure assessment
- Groundwater contamination above the RBSL and the historical operation of the wash bay, the associated underground piping, and potential for an oil-water separator on Tract 46
- Groundwater contamination on Tract 47 associated with the plume on Tract 46
- An active UST release with additional assessment pending on Tract 49
- Historical property use of Tract 57 as a gasoline station
- Historical property use of Tract 62 as a junk yard
- The former TriState landfill
- Septic tanks on non-residential properties
- The unknown source and content of fill material in marshlands
- Historical ownership of Tract 1, Tract 66, Tract 2, Tract 3, Tracts 4, 4A, 4B, 4C, and 4D, Tract 5, Tract 23 and Tract 63 by fertilizer and chemical companies

# 2.3 Current Uses of the Property

The following table is a list of current use of each parcel.

January 2010

| Tract | Property Owner                      | Current Use                                                                                                                                                     |
|-------|-------------------------------------|-----------------------------------------------------------------------------------------------------------------------------------------------------------------|
| No.   | Troperty Owner                      | ourient osc                                                                                                                                                     |
| 32    | Shipyard Creek Associates           | Currently not in use                                                                                                                                            |
| 33    | Shipyard Creek Associates           | Currently not in use                                                                                                                                            |
| 34    | S.C. State Ports Authority          | Currently not in use                                                                                                                                            |
| 35    | United States of America            | Charleston Water Systems material storage yard on<br>the northeastern portion of the property. The southern<br>portion of the property is currently not in use. |
|       | 36-Omitted                          |                                                                                                                                                                 |
| 37    | The County of Charleston            | Material reclamation from incinerator building                                                                                                                  |
| 38    | Carolina Shipping Company           | Leased to ConGlobal, a cargo container/chassis repair shop                                                                                                      |
| 39    | Carolina Shipping Company           | Leased to ConGlobal, a cargo container/chassis repair shop                                                                                                      |
| 40    | City of North Charleston            | City of North Charleston Park                                                                                                                                   |
| 41    | Cross Atlantic, LC                  | Leased to a stevedore training company                                                                                                                          |
| 42    | Carolina Maritime Co., Inc.         | Currently not in use                                                                                                                                            |
| 43    | Carolina Stevedoring Co., Inc.      | SSA Cooper, a stevedore repair shop                                                                                                                             |
| 44    | Southeastern Container Services     | Leased to a trucking company                                                                                                                                    |
| 45    | Cental Transport, Inc.              | Trucking terminal warehouse                                                                                                                                     |
| 46    | Butt, William Christopher           | Leased to AT&T, truck repair shop onsite                                                                                                                        |
| 47    | Container Land Associates           | Leased to a trucking company, repair shop onsite                                                                                                                |
| 48    | Cross Atlantic, LC                  | Leased to a stevedore training company                                                                                                                          |
| 49    | Eason Leasing Co., Inc.             | Eason Diving, a commercial diving company uses the property as storage area                                                                                     |
| 50    | 2667 Spruill Ave, LLC               | Leased to a painter and a woodworker                                                                                                                            |
| 51    | Gregory, Allyson D.                 | Crane rental company                                                                                                                                            |
| 52    | Eason Holding Co., Inc.             | Eason Diving, a commercial diving company                                                                                                                       |
| 53    | Milton, James & Clara F.            | C&J Pantry, a restaurant and bar                                                                                                                                |
| 54    | HLM and Associates, LP              | Leased to Fish Hut, a restaurant                                                                                                                                |
| 55    | Mims Amusement Company              | Leased to Charleston Steel, a metal salvage yard                                                                                                                |
| 56    | HLM and Associates, LP              | Mims Amusement, office and technical repair shop                                                                                                                |
| 57    | 2533 Spruill Avenue, LLC            | Currently used for storage of furniture and files                                                                                                               |
| 58    | Spadaro Holdings, LLC               | Leased to a for warehouse storage                                                                                                                               |
| 59    | Paper Stock, Inc.                   | Sonoco Recycling, collect and bail paper and plastic for recycling                                                                                              |
| 60    | Estate of Carolina S. Alston, et al | Currently not in use                                                                                                                                            |
| 61    | Michael Jennings                    | Leased to Road 1 Truck Repair, a truck service and repair company                                                                                               |
| 62    | McDew LLC                           | Currently not in use                                                                                                                                            |
| 63    | Calvary A.M.E. Church               | Currently not in use                                                                                                                                            |
|       | 64-Omitted                          |                                                                                                                                                                 |
| 65    | Unknown                             | Currently not in use                                                                                                                                            |
| 66    | Unknown - Marsh                     | Currently not in use                                                                                                                                            |