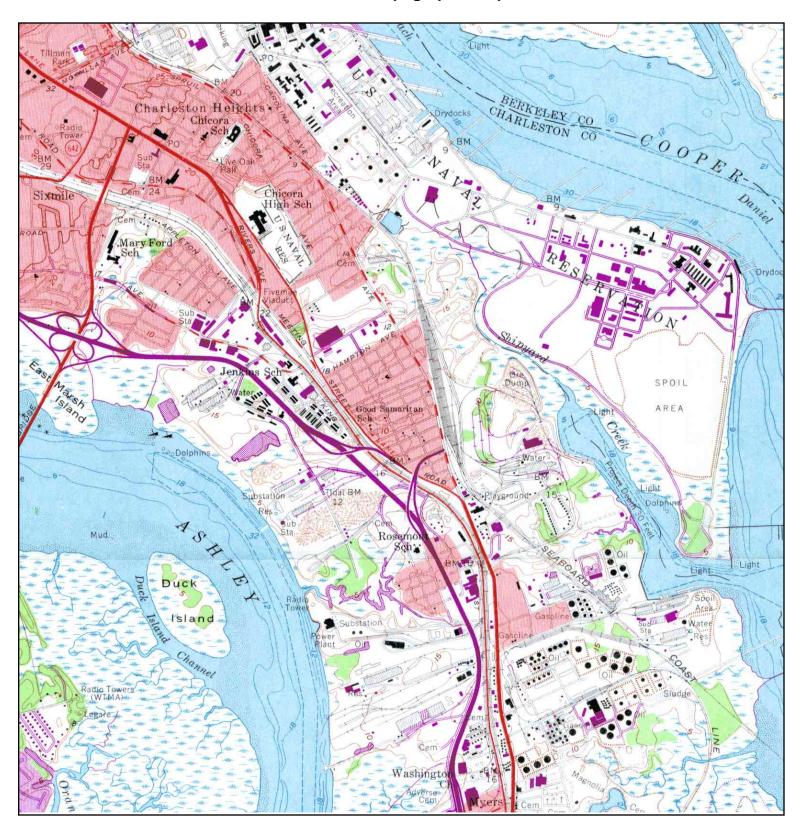

#### 2.1 Site Location

The subject property is located in the neck area of the Charleston Peninsula in North Charleston, South Carolina. The property is comprised of Charleston County TMS parcels as shown in the following table. Refer to Figures in Appendix I for the site location and Appendix II for the Charleston County tax map information.

# 2.2 Site and Vicinity Characteristics

The subject property is located in an area of predominately commercial and industrial development. Residential development is clustered in the central portion of the Charleston neck. Figure 3, Site Vicinity Map is included in Appendix I.

The Charleston Naval Complex is generally northeast of the property. Shipyard Creek is east of the site. The Ashley River is west of the property.