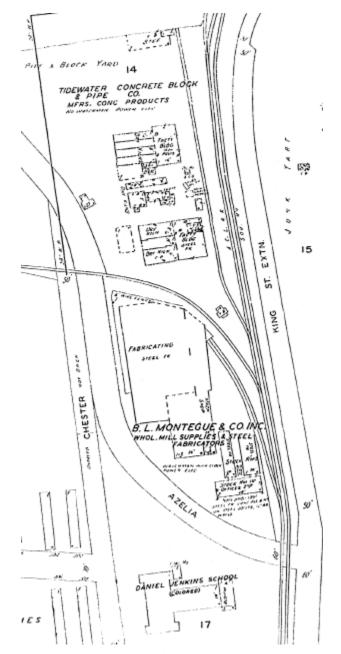

- B.L. Montegue & Co., located north of Azalea Drive at its intersection with King Street Extension
- Historical operation of a filling (retail petroleum) station, auto repair shops, and a scrap yard on the northern off-site portion of Tract 67