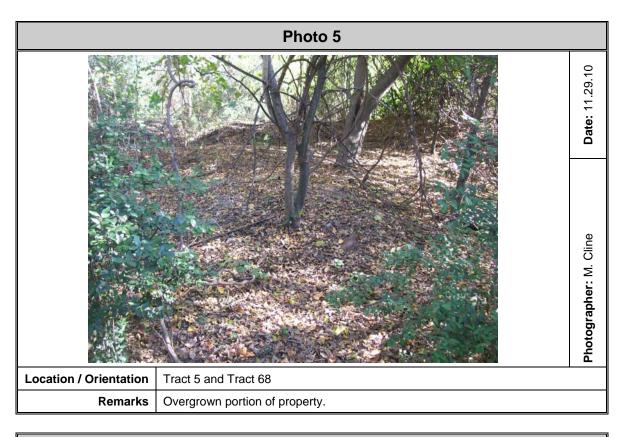

#### On-site

- Regulatory status (Swift Agri-Chem Corporation) and historical property use of Tract 1 and Tract 66
- Regulatory status (Rhodia and Mobile Chemical Company) and historical property use of Tract 4, Tract 4A, Tract 4B, Tract 4C, and Tract 4D
- Regulatory status (Van Ness Sign & Leasing Site) and historical property use of Tract 5 and Tract 68
- Historical presence of a gas tank on Tract 6
- Past operation of Southern Chemical and Professional Carpet Sales on Tract 11 and historical ownership of Tract 9, Tract 10, and Tract 11 by Southern Chemical
- Historical land use as a machine shop since 1981 and stained soils on Tract 20

# **Database Search Results**

| Facility                        | Location                                       | Database Listing                                                   | Comment                                                                                                                                                                                                                                             |
|---------------------------------|------------------------------------------------|--------------------------------------------------------------------|-----------------------------------------------------------------------------------------------------------------------------------------------------------------------------------------------------------------------------------------------------|
| SWIFT AGRI-CHEM CORP            | 2750 SPEISSEGGER<br>DRIVE<br>(Tracts 1 and 66) | BROWNFIELDS<br>VCP<br>ALLSITES<br>CERCLIS<br>SHWS<br>GWCI<br>FINDS | Brownfield contract 05- 4898(III)-NRP. Hazardous Substances. Former phosphate fertilizer facility located on the Ashley River. CERCLIS ID 0403307. SHWS ID SCD058181991. Groundwater contaminated with VOC and Metals.                              |
| RHODIA INC                      | 2151 KING ST EXT<br>(Tract 4)                  | GWCI<br>LUST<br>UST<br>RCR<br>SPILLS                               | Facility ID 01705 Petroleum impacted groundwater. Release date 2/24/88. Rank 3BF. NFA 8/6/03. SUPERB. One abandoned 3,000 gallon gasoline tank. One active 2,500 gallon RUL tank. Several hazardous substance spills reported.                      |
| MOBIL CHEMICAL CO               | KING ST EXTN<br>(Tract 4)                      | GWCI CORRACTS AIRS CERC-NFRAP SHWS SSTS RCRA-LQG TRIS RCRA-TSDF    | Petroleum, VOC, Metals, NO <sub>3</sub> , Pesticides, and Herbicides in the groundwater. Interceptor trench installed parallel to the Ashley River. Formerly Albright & Wilson Americas. Numerous RCRA violations. See pages 68-134 in Appendix IV. |
| VAN NESS SIGN & LEASING<br>SITE | AUSTIN AVE<br>(Tract 5 and 68)                 | BROWNFIELDS<br>VCP<br>SHWS<br>ALLSITES                             | Brownfield contract 03-<br>5518-NRP. Hazardous<br>Substances. VCP<br>agreement 6/23/03 on<br>5.65 acres. SHWS ID<br>SCS123456936.                                                                                                                   |
| PLANTATION PAINTERS INC         | 2128 SPRUILL AVE<br>(Tract 26)                 | RCRA-SQG                                                           | No violations listed.                                                                                                                                                                                                                               |