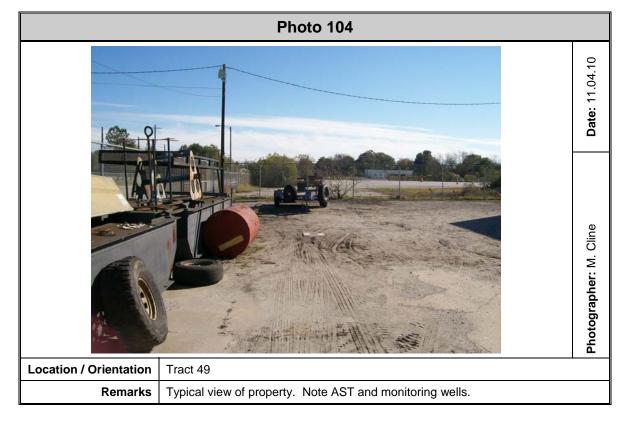

#### On-site

- Regulatory status (Swift Agri-Chem Corporation) and historical property use of Tract 1 and Tract 66
- Regulatory status (Rhodia and Mobile Chemical Company) and historical property use of Tract 4, Tract 4A, Tract 4B, Tract 4C, and Tract 4D
- Regulatory status (Van Ness Sign & Leasing Site) and historical property use of Tract 5 and Tract 68
- Historical presence of a gas tank on Tract 6
- Past operation of Southern Chemical and Professional Carpet Sales on Tract 11 and historical ownership of Tract 9, Tract 10, and Tract 11 by Southern Chemical
- Historical land use as a machine shop since 1981 and stained soils on Tract 20

• Previous land use as an automobile junk yard, observed mounds, and historical auto shop on Tract 22

S&ME Project No. 1131-08-554

January 2010

- Historical property use of Tract 24 as a gasoline station
- Historical property use of Tract 25 as a repair shop since at least 1955
- Historical property use of Tract 26 as a body shop from 1975 to 1990 and the historical property ownership by Atlantic Pest Control Company in 1960
- Historical property use of Tract 28 and Tract 61 as a truck repair shop with floor drains, trough drains, oils, lubricants, parts washers, and an oil water separator
- Regulatory status (Macalloy) and historical property use of Tracts 29, 30, 31, 32, 33, 59, and 65
- Regulatory status (SWMU 9 and SWMU 196) and historical land use of Tract 34, Tract 35 and Tract 70 as a landfill on the Navy Base and groundwater contamination above the RBSLs associated with the USTs previously located at Building 661
- Historical land use of Tract 37 as the Charleston County incinerator and documented groundwater contamination
- Historical operation of a blast pit and the spent materials from the blasting on Tract 38
- Operation of chassis repair shop and stained soils on Tract 39
- Operation of a stevedoring repair shop and oil water separator on Tract 43
- The previous use of an underground storage tank on Tract 45 with no closure assessment
- Groundwater contamination above the RBSL and the historical operation of the wash bay, the associated underground piping, and potential for an oil-water separator on Tract 46
- Groundwater contamination on Tract 47 associated with the plume on Tract 46
- An active UST release with additional assessment pending on Tract 49
- Historical property use of Tract 57 as a gasoline station
- Historical property use of Tract 62 as a junk yard
- The former TriState landfill
- Septic tanks on non-residential properties
- The unknown source and content of fill material in marshlands
- Historical ownership of Tract 1, Tract 66, Tract 2, Tract 3, Tracts 4, 4A, 4B, 4C, and 4D, Tract 5, Tract 23 and Tract 63 by fertilizer and chemical companies