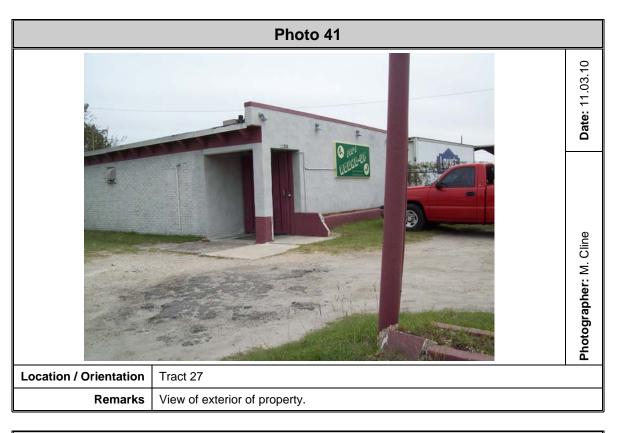

rientation | Tract 20                               |                                        |
| Remarks                | Staining observed along building wall. |                                        |



Project #: 1131-08-554

Sheet 15 of 65







Project #: 1131-08-554 Sheet 16 of 65







Project #: 1131-08-554 Sheet 17 of 65







Project #: 1131-08-554 Sheet 18 of 65







Project #: 1131-08-554 Sheet 19 of 65







Project #: 1131-08-554 Sheet 20 of 65







Location / Orientation

Tract 26

**Remarks** View of storage area inside structure.

#### Photo 40



**Location / Orientation** 

Tract 26

Remarks

Materials storage area outside of structure.

Date:11.03.10

**Date:** 11.03.10

Photographer: M. Cline

Photographer: M. Cline

Project #: 1131-08-554

Sheet 21 of 65







Project #: 1131-08-554 Sheet 22 of 65







Project #: 1131-08-554 Sheet 23 of 65







Project #: 1131-08-554

Sheet 24 of 65







Project #: 1131-08-554

Sheet 25 of 65







Project #: 1131-08-554

Sheet 26 of 65







Project #: 1131-08-554 Sheet 27 of 65







Project #: 1131-08-554

Sheet 28 of 65







Project #: 1131-08-554 Sheet 29 of 65







Project #: 1131-08-554 Sheet 30 of 65







Project #: 1131-08-554

Sheet 31 of 65







Project #: 1131-08-554 Sheet 32 of 65







Project #: 1131-08-554 Sheet 33 of 65







Project #: 1131-08-554

Sheet 34 of 65







Project #: 1131-08-554 Sheet 35 of 65







Project #: 1131-08-554 Sheet 36 of 65







Project #: 1131-08-554 Sheet 37 of 65







Project #: 1131-08-554 Sheet 38 of 65







Project #: 1131-08-554 Sh