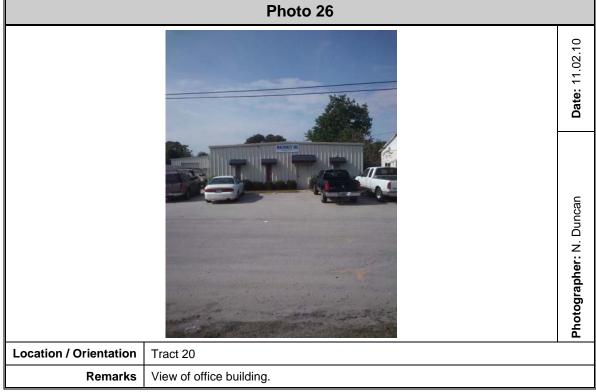

|                 |
| GRAND TOTAL:         |                    | 4                |                                                  |                 |

#### **APPENDIX VI**

SITE PHOTOGRAPHS

Project #: 1131-08-554

Sheet 1 of 65







Project #: 1131-08-554

Sheet 2 of 65







Project #: 1131-08-554

Sheet 3 of 65







Project #: 1131-08-554

Sheet 4 of 65







Project #: 1131-08-554

Sheet 5 of 65







Project #: 1131-08-554

Sheet 6 of 65







Project #: 1131-08-554

Sheet 7 of 65







Project #: 1131-08-554

Sheet 8 of 65







Project #: 1131-08-554

Sheet 9 of 65







Project #: 1131-08-554

Sheet 10 of 65







Project #: 1131-08-554 Sheet 11 of 65







Project #: 1131-08-554

Sheet 12 of 65







Project #: 1131-08-554 Sheet 13 of 65







Project #: 1131-08-554 Sheet 14 of 65



| Photo 27               |                                        |                                        |
|------------------------|----------------------------------------|----------------------------------------|
|                        |                                        | Photographer: N. Duncan Date: 11.02.10 |
| Location / Orientation | Tract 20                               |                                        |
| Remarks                | Staining observed along building wall. |                                        |



Project #: 1131-08-554

Sheet 15 of 65







Project #: 1131-08-554 Sheet 16 of 65







Project #: 1131-08-554 Sheet 17 of 65







Project #: 1131-08-554 Sheet 18 of 65







Project #: 1131-08-554 Sheet