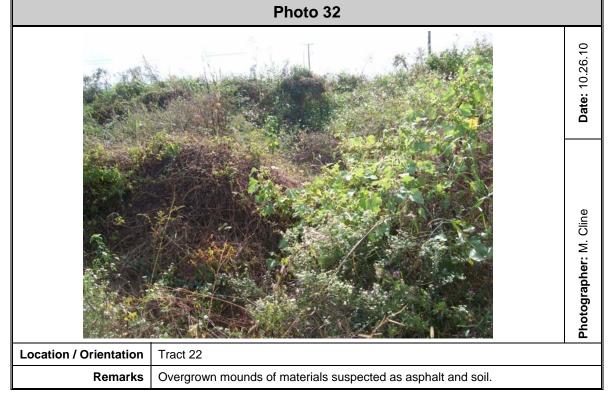

• Previous land use as an automobile junk yard, observed mounds, and historical auto shop on Tract 22

S&ME Project No. 1131-08-554

January 2010

- Historical property use of Tract 24 as a gasoline station
- Historical property use of Tract 25 as a repair shop since at least 1955
- Historical property use of Tract 26 as a body shop from 1975 to 1990 and the historical property ownership by Atlantic Pest Control Company in 1960
- Historical property use of Tract 28 and Tract 61 as a truck repair shop with floor drains, trough drains, oils, lubricants, parts washers, and an oil water separator
- Regulatory status (Macalloy) and historical property use of Tracts 29, 30, 31, 32, 33, 59, and 65
- Regulatory status (SWMU 9 and SWMU 196) and historical land use of Tract 34, Tract 35 and Tract 70 as a landfill on the Navy Base and groundwater contamination above the RBSLs associated with the USTs previously located at Building 661
- Historical land use of Tract 37 as the Charleston County incinerator and documented groundwater contamination
- Historical operation of a blast pit and the spent materials from the blasting on Tract 38
- Operation of chassis repair shop and stained soils on Tract 39
- Operation of a stevedoring repair shop and oil water separator on Tract 43
- The previous use of an underground storage tank on Tract 45 with no closure assessment
- Groundwater contamination above the RBSL and the historical operation of the wash bay, the associated underground piping, and potential for an oil-water separator on Tract 46
- Groundwater contamination on Tract 47 associated with the plume on Tract 46
- An active UST release with additional assessment pending on Tract 49
- Historical property use of Tract 57 as a gasoline station
- Historical property use of Tract 62 as a junk yard
- The former TriState landfill
- Septic tanks on non-residential properties
- The unknown source and content of fill material in marshlands
- Historical ownership of Tract 1, Tract 66, Tract 2, Tract 3, Tracts 4, 4A, 4B, 4C, and 4D, Tract 5, Tract 23 and Tract 63 by fertilizer and chemical companies