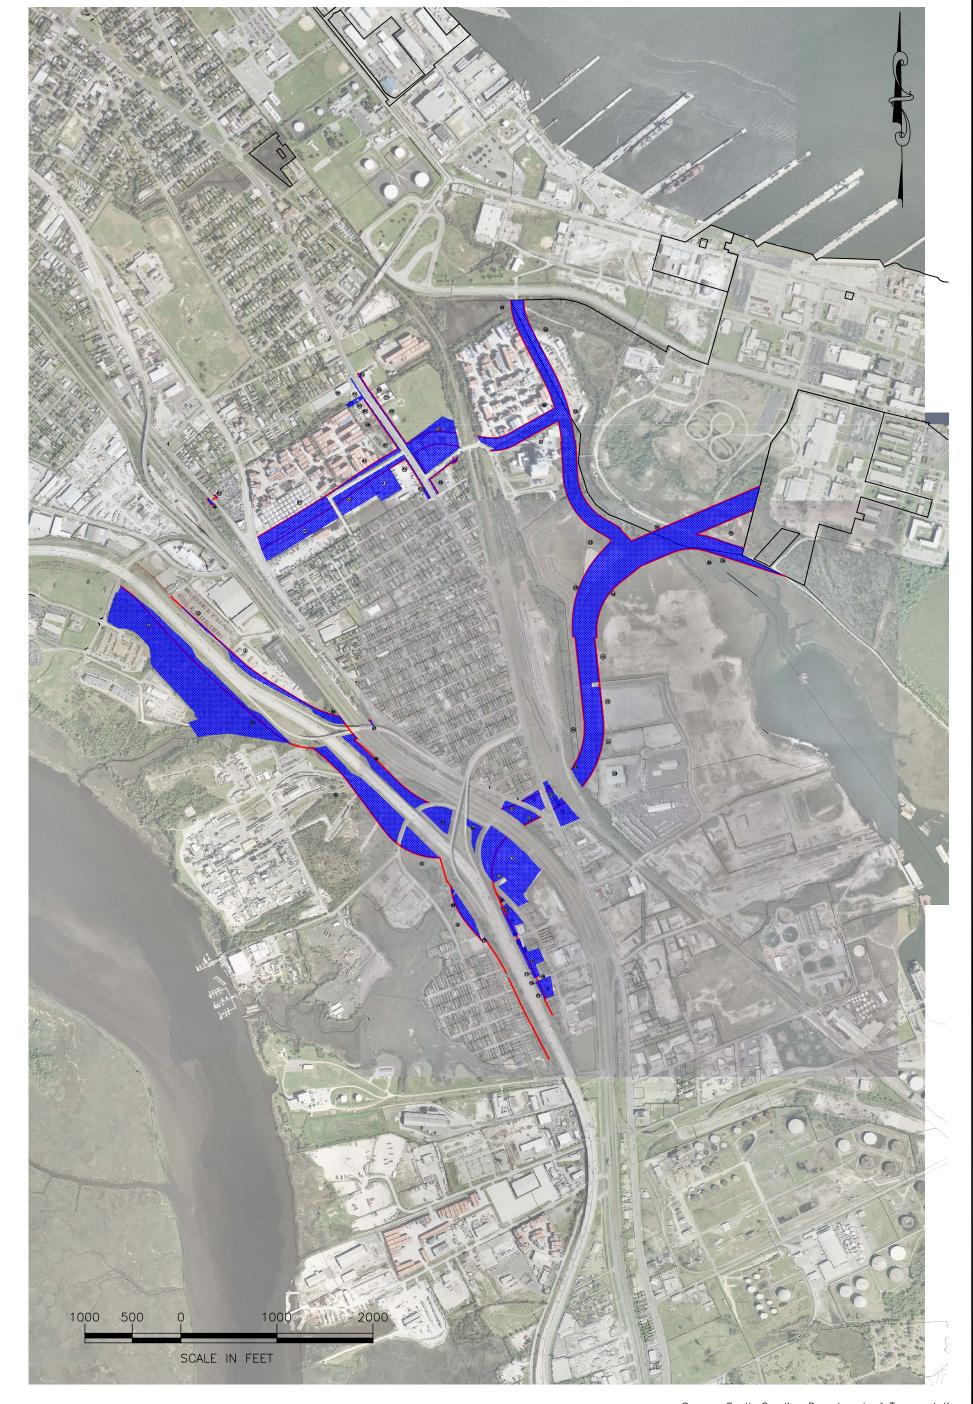

#### 2.1 Site Location

The subject property is located in the neck area of the Charleston Peninsula in North Charleston, South Carolina. The property is comprised of Charleston County TMS parcels as shown in the following table. Refer to Figures in Appendix I for the site location and Appendix II for the Charleston County tax map information.

# 2.2 Site and Vicinity Characteristics

The subject property is located in an area of predominately commercial and industrial development. Residential development is clustered in the central portion of the Charleston neck. Figure 3, Site Vicinity Map is included in Appendix I.