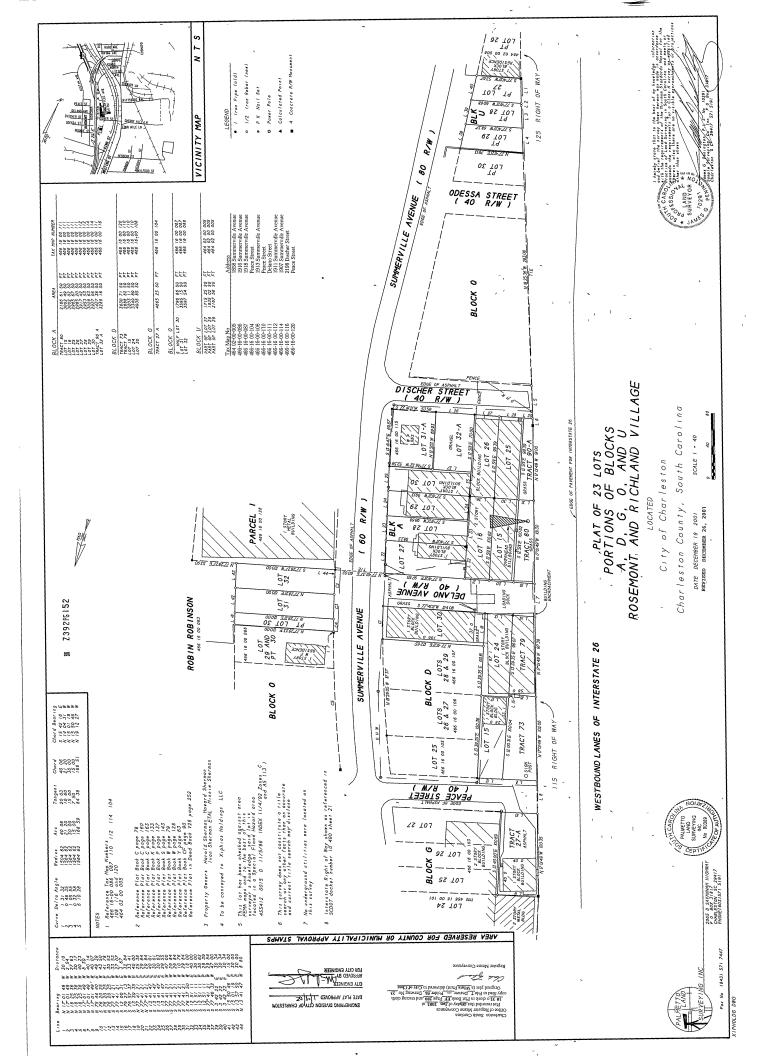

#### 2.1 Site Location

The subject property is located in the neck area of the Charleston Peninsula in North Charleston, South Carolina. The property is comprised of Charleston County TMS parcels as shown in the following table. Refer to Figures in Appendix I for the site location and Appendix II for the Charleston County tax map information.

| Tract<br>No. | Property Owner                     | Reviewed<br>Acreage | Charleston County<br>TMS |
|--------------|------------------------------------|---------------------|--------------------------|
| 1            | Ashley II of Charleston, LLC       | 1.48 AC             | 469-00-00-002            |
| 2            | Padgett, Richard M. & Marcus James | 0.45 AC             | 466-07-00-005            |
| 3            | Twenty First Properties, Inc.      | 1.66 AC             | 466-07-00-006            |
| 4            | Albright & Wilson Americas, Inc.   | 3.94 AC             | 466-00-00-011            |
| 4A           | Albright & Wilson Americas, Inc.   | 0.15 AC             | 466-00-00-011            |
| 4B           | Albright & Wilson Americas, Inc.   | 1.74 AC             | 466-00-00-011            |
| 4C           | Albright & Wilson Americas, Inc.   | 1.16 AC             | 466-00-00-011            |

January 2010

0.26 AC

466-03-00-161

Cross Atlantic, LC

41

| Tract<br>No. | Property Owner                     | Reviewed<br>Acreage | Charleston County<br>TMS |
|--------------|------------------------------------|---------------------|--------------------------|
| 42           | Carolina Maritime Co., Inc.        | 0.32 AC             | 466-08-00-512            |
| 43           | Carolina Stevedoring Co., Inc.     | 0.27 AC             | 466-08-00-456            |
| 44           | Southeastern Container Services    | 0.37 AC             | 466-03-00-166            |
| 45           | Cental Transport, Inc.             | 0.60 AC             | 466-08-00-455            |
| 46           | Butt, William Christopher          | 1.38 AC             | 466-08-00-453            |
| 47           | Container Land Associates          | 1.21 AC             | 466-03-00-048            |
| 48           | Cross Atlantic, LC                 | 0.03 AC             | 466-03-00-164            |
| 49           | Eason Leasing Co., Inc.            | 0.03 AC             | 466-03-00-160            |
| 50           | 2667 Spruill Ave, LLC              | 0.03 AC             | 466-03-00-159            |
| 51           | Gregory, Allyson D.                | 0.03 AC             | 466-04-00-015            |
| 52           | Eason Holding Co., Inc.            | 0.03 AC             | 466-04-00-012            |
| 53           | Milton, James & Clara F.           | 0.01 AC             | 466-03-00-158            |
| 54           | HLM and Associates, LP             | 0.03 AC             | 466-03-00-157            |
| 55           | Mims Amusement Company             | 0.06 AC             | 466-04-00-005            |
| 56           | HLM and Associates, LP             | 0.03 AC             | 466-03-00-156            |
| 57           | 2533 Spruill Avenue, LLC           | 0.03 AC             | 466-08-00-421            |
| 58           | Spadard Holdings, LLC              | 0.06 AC             | 466-08-00-499            |
| 59           | Paper Stock, Inc.                  | 0.00 AC             | 466-00-00-062            |
| 60           | Estate of Carolina S. Alston, ETAL | 0.02 AC             | 466-04-00-009            |
| 61           | Michael Jennings                   | 0.02 AC             | 466-16-00-016            |
| 62           | McDew LLC                          | 0.01 AC             | 466-03-00-002            |
| 63           | Calvary A.M.E. Church              | 0.04 AC             | 469-00-00-005            |
|              | 64-Omitted                         |                     |                          |
| 65           | Unknown                            | 0.03 AC             | Not Identified           |
| 66           | Unknown - Marsh                    | 0.34 AC             | Not Identified           |
| 67           | Pressley, James Jr.                | 0.03 AC             | 466-07-00-001            |
| 68           | Unknown                            | 0.13 AC             | Not Identified           |
| 69           | Unknown                            | 0.09 AC             | Not Identified           |
| 70           | United States of America           | Not<br>Provided     | Not Identified           |