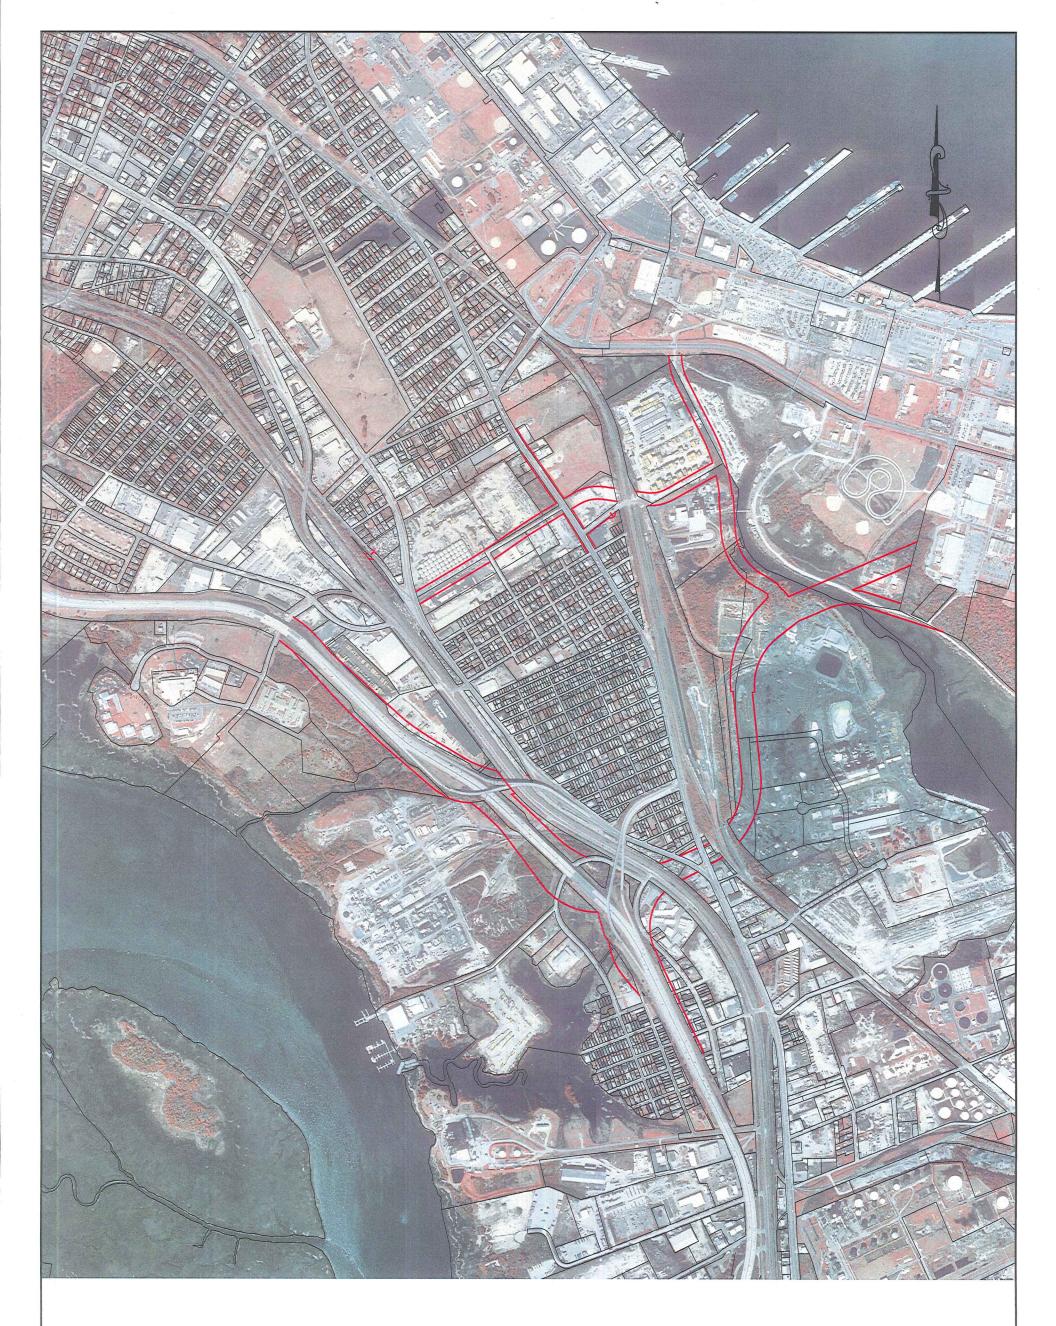

S&ME Project No. 1131-08-554

January 2010

The subject property is located in the neck area of the Charleston Peninsula. Property reviewed as part of this assessment includes: land parallel to Interstate 26, Spruill Avenue, and Stromboli Avenue; land for a new road to connect Interstate 26 with the proposed Marine Container Terminal at the Charleston Naval Complex and Bainbridge Avenue; and land for a new road to connect Spruill Avenue with Bainbridge Avenue.

#### 1. INTRODUCTION

S&ME, Inc. (S&ME) conducted a Phase I ESA on property the SCDOT is considering for purchase. The proposed project is a new road that will connect the proposed Marine Container Terminal at the former Charleston Naval Complex (CNC) to Interstate 26 in North Charleston, South Carolina. The road will be a new alignment with predominantly elevated structures and a new interchange at Interstate-26. The project also includes new and improved sections of surface roads in the immediate project area. The total length of the project is approximately 5 miles and includes the planned acquisition of multiple parcels of property. The project will entail the demolition of several existing structures including two highway overpasses.

#### 2.1 Site Location

The subject property is located in the neck area of the Charleston Peninsula in North Charleston, South Carolina. The property is comprised of Charleston County TMS parcels as shown in the following table. Refer to Figures in Appendix I for the site location and Appendix II for the Charleston County tax map information.

# 2.2 Site and Vicinity Characteristics

The subject property is located in an area of predominately commercial and industrial development. Residential development is clustered in the central portion of the Charleston neck. Figure 3, Site Vicinity Map is included in Appendix I.