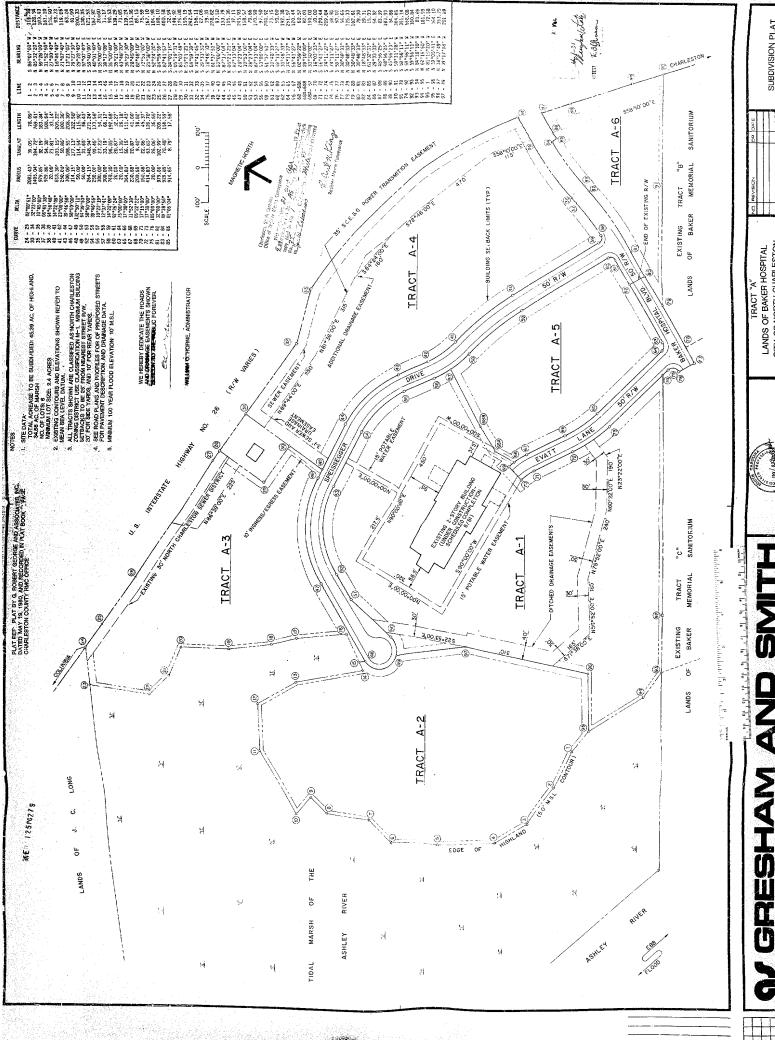

#### 2.1 Site Location

The subject property is located in the neck area of the Charleston Peninsula in North Charleston, South Carolina. The property is comprised of Charleston County TMS parcels as shown in the following table. Refer to Figures in Appendix I for the site location and Appendix II for the Charleston County tax map information.

| Tract<br>No. | Property Owner                     | Reviewed<br>Acreage | Charleston County<br>TMS |
|--------------|------------------------------------|---------------------|--------------------------|
| 1            | Ashley II of Charleston, LLC       | 1.48 AC             | 469-00-00-002            |
| 2            | Padgett, Richard M. & Marcus James | 0.45 AC             | 466-07-00-005            |
| 3            | Twenty First Properties, Inc.      | 1.66 AC             | 466-07-00-006            |
| 4            | Albright & Wilson Americas, Inc.   | 3.94 AC             | 466-00-00-011            |
| 4A           | Albright & Wilson Americas, Inc.   | 0.15 AC             | 466-00-00-011            |
| 4B           | Albright & Wilson Americas, Inc.   | 1.74 AC             | 466-00-00-011            |
| 4C           | Albright & Wilson Americas, Inc.   | 1.16 AC             | 466-00-00-011            |

# 2.2 Site and Vicinity Characteristics

The subject property is located in an area of predominately commercial and industrial development. Residential development is clustered in the central portion of the Charleston neck. Figure 3, Site Vicinity Map is included in Appendix I.