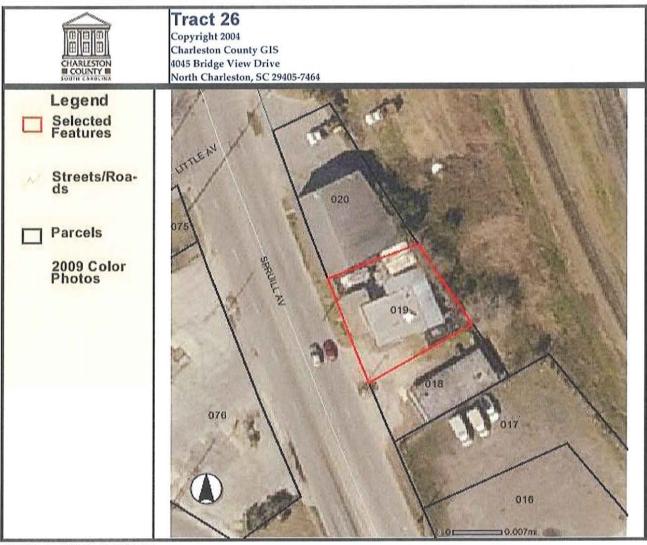

#### On-site

- Regulatory status (Swift Agri-Chem Corporation) and historical property use of Tract 1 and Tract 66
- Regulatory status (Rhodia and Mobile Chemical Company) and historical property use of Tract 4, Tract 4A, Tract 4B, Tract 4C, and Tract 4D
- Regulatory status (Van Ness Sign & Leasing Site) and historical property use of Tract 5 and Tract 68
- Historical presence of a gas tank on Tract 6
- Past operation of Southern Chemical and Professional Carpet Sales on Tract 11 and historical ownership of Tract 9, Tract 10, and Tract 11 by Southern Chemical
- Historical land use as a machine shop since 1981 and stained soils on Tract 20