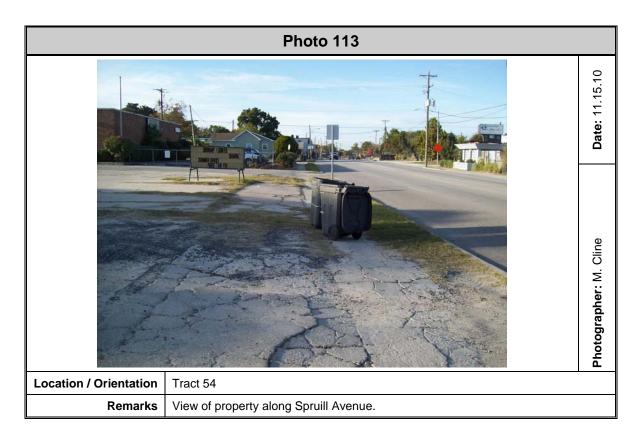

January 2010

| Tract<br>No. | Property Owner           | Current Use                     |
|--------------|--------------------------|---------------------------------|
| 67           | Pressley, James Jr.      | Currently not in use            |
| 68           | Unknown                  | Currently not in use            |
| 69           | Unknown                  | City of North Charleston Street |
| 70           | United States of America | Bainbridge Avenue               |