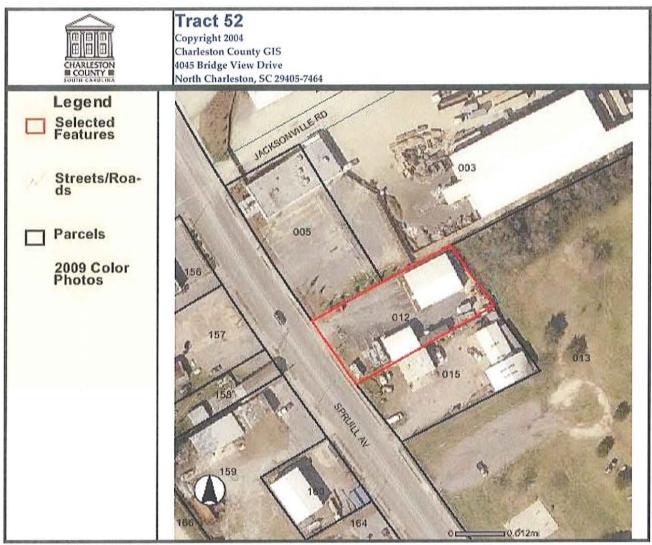

| Tract<br>No. | Property Owner                     | Reviewed<br>Acreage | Charleston County<br>TMS |
|--------------|------------------------------------|---------------------|--------------------------|
| 1            | Ashley II of Charleston, LLC       | 1.48 AC             | 469-00-00-002            |
| 2            | Padgett, Richard M. & Marcus James | 0.45 AC             | 466-07-00-005            |
| 3            | Twenty First Properties, Inc.      | 1.66 AC             | 466-07-00-006            |
| 4            | Albright & Wilson Americas, Inc.   | 3.94 AC             | 466-00-00-011            |
| 4A           | Albright & Wilson Americas, Inc.   | 0.15 AC             | 466-00-00-011            |
| 4B           | Albright & Wilson Americas, Inc.   | 1.74 AC             | 466-00-00-011            |
| 4C           | Albright & Wilson Americas, Inc.   | 1.16 AC             | 466-00-00-011            |

January 2010

0.26 AC

466-03-00-161

Cross Atlantic, LC

41

| Tract<br>No. | Property Owner                     | Reviewed<br>Acreage | Charleston County<br>TMS |
|--------------|------------------------------------|---------------------|--------------------------|
| 42           | Carolina Maritime Co., Inc.        | 0.32 AC             | 466-08-00-512            |
| 43           | Carolina Stevedoring Co., Inc.     | 0.27 AC             | 466-08-00-456            |
| 44           | Southeastern Container Services    | 0.37 AC             | 466-03-00-166            |
| 45           | Cental Transport, Inc.             | 0.60 AC             | 466-08-00-455            |
| 46           | Butt, William Christopher          | 1.38 AC             | 466-08-00-453            |
| 47           | Container Land Associates          | 1.21 AC             | 466-03-00-048            |
| 48           | Cross Atlantic, LC                 | 0.03 AC             | 466-03-00-164            |
| 49           | Eason Leasing Co., Inc.            | 0.03 AC             | 466-03-00-160            |
| 50           | 2667 Spruill Ave, LLC              | 0.03 AC             | 466-03-00-159            |
| 51           | Gregory, Allyson D.                | 0.03 AC             | 466-04-00-015            |
| 52           | Eason Holding Co., Inc.            | 0.03 AC             | 466-04-00-012            |
| 53           | Milton, James & Clara F.           | 0.01 AC             | 466-03-00-158            |
| 54           | HLM and Associates, LP             | 0.03 AC             | 466-03-00-157            |
| 55           | Mims Amusement Company             | 0.06 AC             | 466-04-00-005            |
| 56           | HLM and Associates, LP             | 0.03 AC             | 466-03-00-156            |
| 57           | 2533 Spruill Avenue, LLC           | 0.03 AC             | 466-08-00-421            |
| 58           | Spadard Holdings, LLC              | 0.06 AC             | 466-08-00-499            |
| 59           | Paper Stock, Inc.                  | 0.00 AC             | 466-00-00-062            |
| 60           | Estate of Carolina S. Alston, ETAL | 0.02 AC             | 466-04-00-009            |
| 61           | Michael Jennings                   | 0.02 AC             | 466-16-00-016            |
| 62           | McDew LLC                          | 0.01 AC             | 466-03-00-002            |
| 63           | Calvary A.M.E. Church              | 0.04 AC             | 469-00-00-005            |
|              | 64-Omitted                         |                     |                          |
| 65           | Unknown                            | 0.03 AC             | Not Identified           |
| 66           | Unknown - Marsh                    | 0.34 AC             | Not Identified           |
| 67           | Pressley, James Jr.                | 0.03 AC             | 466-07-00-001            |
| 68           | Unknown                            | 0.13 AC             | Not Identified           |
| 69           | Unknown                            | 0.09 AC             | Not Identified           |
| 70           | United States of America           | Not<br>Provided     | Not Identified           |