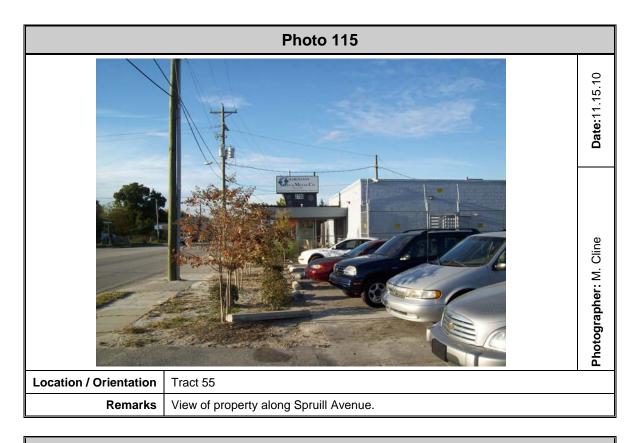

January 2010

| Tract<br>No. | Property Owner           | Current Use                     |
|--------------|--------------------------|---------------------------------|
| 67           | Pressley, James Jr.      | Currently not in use            |
| 68           | Unknown                  | Currently not in use            |
| 69           | Unknown                  | City of North Charleston Street |
| 70           | United States of America | Bainbridge Avenue               |