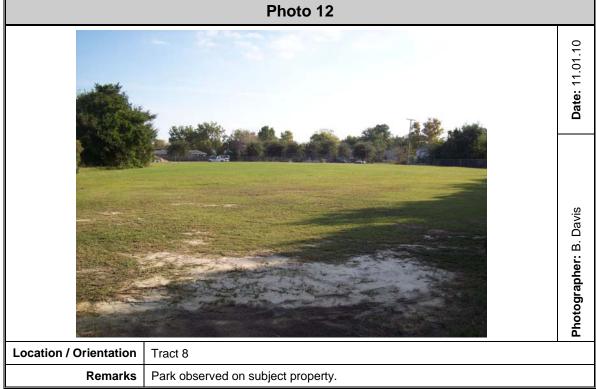

2                |                                                  |                 |
| 7/1/2009 12:37:05 PM | 093120             | 745              | Alarm system sounded, no fire -<br>unintentional | 2025 TELLICO RD |
| Number of Incidents: |                    | 1                |                                                  |                 |
| GRAND TOTAL:         |                    | 4                |                                                  |                 |

#### **APPENDIX VI**

SITE PHOTOGRAPHS

Project #: 1131-08-554

Sheet 1 of 65







Project #: 1131-08-554

Sheet 2 of 65







Project #: 1131-08-554

Sheet 3 of 65







Project #: 1131-08-554

Sheet 4 of 65







Project #: 1131-08-554

Sheet 5 of 65







Project #: 1131-08-554

Sheet 6 of 65







Project #: 1131-08-554

Sheet 7 of 65







Project #: 1131-08-554

Sheet 8 of 65







Project #: 1131-08-554

Sheet 9 of 65







Project #: 1131-08-554

Sheet 10 of 65







Project #: 1131-08-554 Sheet 11 of 65







Project #: 1131-08-554

Sheet 12 of 65







Project #: 1131-08-554 Sheet 13 of 65







Project #: 1131-08-554 Sheet 14 of 65



| Photo 27               |                                        |                                        |
|------------------------|----------------------------------------|----------------------------------------|
|                        |                                        | Photographer: N. Duncan Date: 11.02.10 |
| Location / Orientation | Tract 20                               |                                        |
| Re