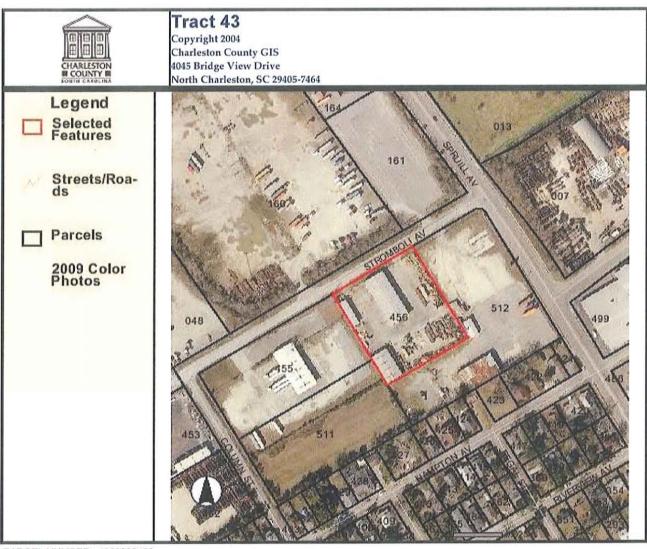

January 2010

0.26 AC

466-03-00-161

Cross Atlantic, LC

41

| Tract<br>No. | Property Owner                     | Reviewed<br>Acreage | Charleston County<br>TMS |
|--------------|------------------------------------|---------------------|--------------------------|
| 42           | Carolina Maritime Co., Inc.        | 0.32 AC             | 466-08-00-512            |
| 43           | Carolina Stevedoring Co., Inc.     | 0.27 AC             | 466-08-00-456            |
| 44           | Southeastern Container Services    | 0.37 AC             | 466-03-00-166            |
| 45           | Cental Transport, Inc.             | 0.60 AC             | 466-08-00-455            |
| 46           | Butt, William Christopher          | 1.38 AC             | 466-08-00-453            |
| 47           | Container Land Associates          | 1.21 AC             | 466-03-00-048            |
| 48           | Cross Atlantic, LC                 | 0.03 AC             | 466-03-00-164            |
| 49           | Eason Leasing Co., Inc.            | 0.03 AC             | 466-03-00-160            |
| 50           | 2667 Spruill Ave, LLC              | 0.03 AC             | 466-03-00-159            |
| 51           | Gregory, Allyson D.                | 0.03 AC             | 466-04-00-015            |
| 52           | Eason Holding Co., Inc.            | 0.03 AC             | 466-04-00-012            |
| 53           | Milton, James & Clara F.           | 0.01 AC             | 466-03-00-158            |
| 54           | HLM and Associates, LP             | 0.03 AC             | 466-03-00-157            |
| 55           | Mims Amusement Company             | 0.06 AC             | 466-04-00-005            |
| 56           | HLM and Associates, LP             | 0.03 AC             | 466-03-00-156            |
| 57           | 2533 Spruill Avenue, LLC           | 0.03 AC             | 466-08-00-421            |
| 58           | Spadard Holdings, LLC              | 0.06 AC             | 466-08-00-499            |
| 59           | Paper Stock, Inc.                  | 0.00 AC             | 466-00-00-062            |
| 60           | Estate of Carolina S. Alston, ETAL | 0.02 AC             | 466-04-00-009            |
| 61           | Michael Jennings                   | 0.02 AC             | 466-16-00-016            |
| 62           | McDew LLC                          | 0.01 AC             | 466-03-00-002            |
| 63           | Calvary A.M.E. Church              | 0.04 AC             | 469-00-00-005            |
|              | 64-Omitted                         |                     |                          |
| 65           | Unknown                            | 0.03 AC             | Not Identified           |
| 66           | Unknown - Marsh                    | 0.34 AC             | Not Identified           |
| 67           | Pressley, James Jr.                | 0.03 AC             | 466-07-00-001            |
| 68           | Unknown                            | 0.13 AC             | Not Identified           |
| 69           | Unknown                            | 0.09 AC             | Not Identified           |
| 70           | United States of America           | Not<br>Provided     | Not Identified           |