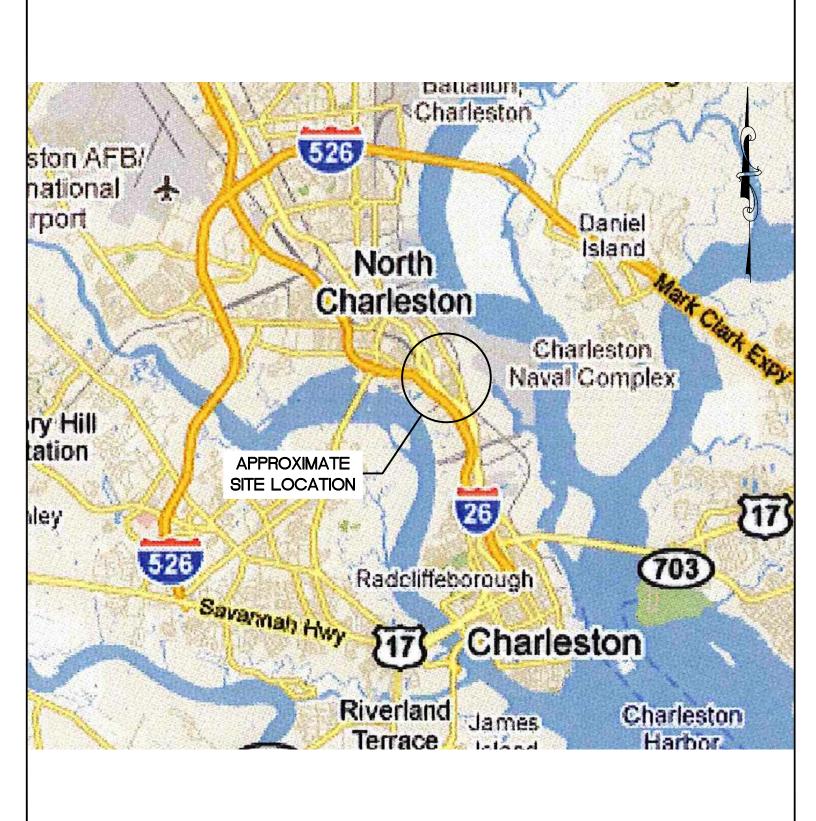

#### 2.1 Site Location

The subject property is located in the neck area of the Charleston Peninsula in North Charleston, South Carolina. The property is comprised of Charleston County TMS parcels as shown in the following table. Refer to Figures in Appendix I for the site location and Appendix II for the Charleston County tax map information.

# 2.2 Site and Vicinity Characteristics

The subject property is located in an area of predominately commercial and industrial development. Residential development is clustered in the central portion of the Charleston neck. Figure 3, Site Vicinity Map is included in Appendix I.