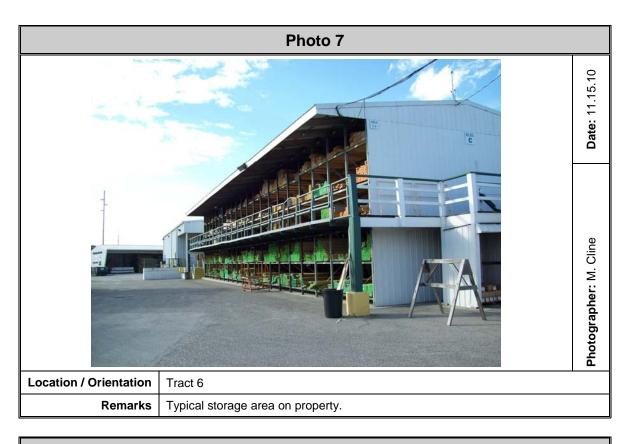

her                        | 2025 TELLICO RD |
| Number of Incidents: |                    | 2                |                                                  |                 |
| 7/1/2009 12:37:05 PM | 093120             | 745              | Alarm system sounded, no fire -<br>unintentional | 2025 TELLICO RD |
| Number of Incidents: |                    | 1                |                                                  |                 |
| GRAND TOTAL:         |                    | 4                |                                                  |                 |

#### **APPENDIX VI**

SITE PHOTOGRAPHS

Project #: 1131-08-554

Sheet 1 of 65







Project #: 1131-08-554

Sheet 2 of 65







Project #: 1131-08-554

Sheet 3 of 65







Project #: 1131-08-554

Sheet 4 of 65







Project #: 1131-08-554

Sheet 5 of 65







Project #: 1131-08-554

Sheet 6 of 65







Project #: 1131-08-554

Sheet 7 of 65







Project #: 1131-08-554

Sheet 8 of 65







Project #: 1131-08-554

Sheet 9 of 65







Project #: 1131-08-554

Sheet 10 of 65







Project #: 1131-08-554 Sheet 11 of 65







Project #: 1131-08-554

Sheet 12 of 65







Project #: 1131-08-554 Sheet 13 of 65







Project #: 1131-08-554 Sheet 14 of 65



| Photo 27               |                                        |                                        |
|------------------------|----------------------------------------|----------------------------------------|
|                        |                                        | Photographer: N. Duncan Date: 11.02.10 |
| Location / Orientat