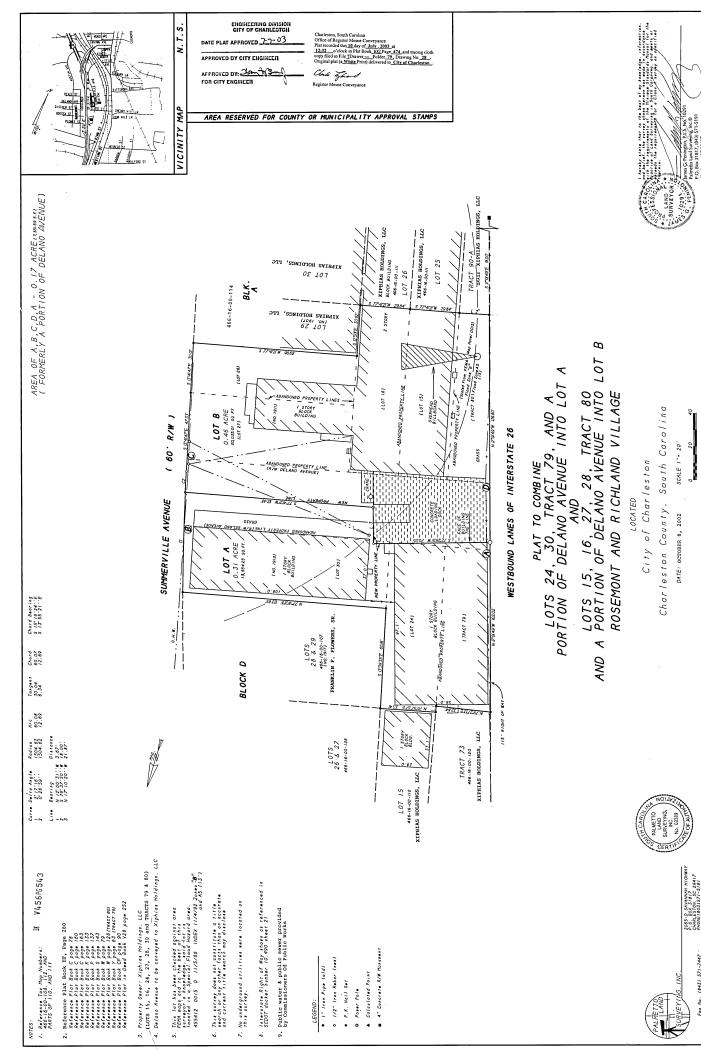

#### 2.1 Site Location

The subject property is located in the neck area of the Charleston Peninsula in North Charleston, South Carolina. The property is comprised of Charleston County TMS parcels as shown in the following table. Refer to Figures in Appendix I for the site location and Appendix II for the Charleston County tax map information.

| Tract<br>No. | Property Owner                     | Reviewed<br>Acreage | Charleston County<br>TMS |
|--------------|------------------------------------|---------------------|--------------------------|
| 1            | Ashley II of Charleston, LLC       | 1.48 AC             | 469-00-00-002            |
| 2            | Padgett, Richard M. & Marcus James | 0.45 AC             | 466-07-00-005            |
| 3            | Twenty First Properties, Inc.      | 1.66 AC             | 466-07-00-006            |
| 4            | Albright & Wilson Americas, Inc.   | 3.94 AC             | 466-00-00-011            |
| 4A           | Albright & Wilson Americas, Inc.   | 0.15 AC             | 466-00-00-011            |
| 4B           | Albright & Wilson Americas, Inc.   | 1.74 AC             | 466-00-00-011            |
| 4C           | Albright & Wilson Americas, Inc.   | 1.16 AC             | 466-00-00-011            |