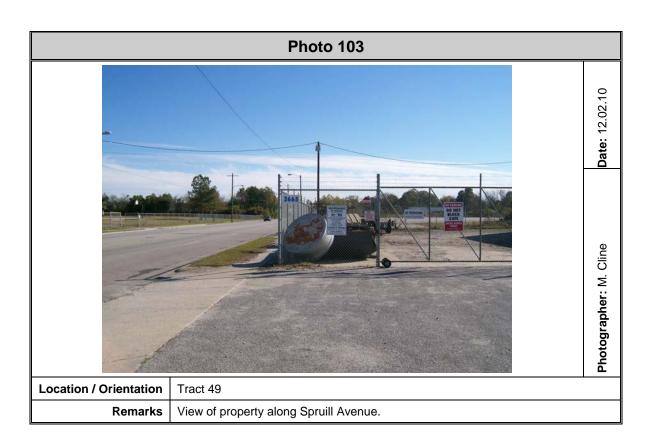

• Previous land use as an automobile junk yard, observed mounds, and historical auto shop on Tract 22

S&ME Project No. 1131-08-554

January 2010

- Historical property use of Tract 24 as a gasoline station
- Historical property use of Tract 25 as a repair shop since at least 1955
- Historical property use of Tract 26 as a body shop from 1975 to 1990 and the historical property ownership by Atlantic Pest Control Company in 1960
- Historical property use of Tract 28 and Tract 61 as a truck repair shop with floor drains, trough drains, oils, lubricants, parts washers, and an oil water separator
- Regulatory status (Macalloy) and historical property use of Tracts 29, 30, 31, 32, 33, 59, and 65
- Regulatory status (SWMU 9 and SWMU 196) and historical land use of Tract 34, Tract 35 and Tract 70 as a landfill on the Navy Base and groundwater contamination above the RBSLs associated with the USTs previously located at Building 661
- Historical land use of Tract 37 as the Charleston County incinerator and documented groundwater contamination
- Historical operation of a blast pit and the spent materials from the blasting on Tract 38
- Operation of chassis repair shop and stained soils on Tract 39
- Operation of a stevedoring repair shop and oil water separator on Tract 43
- The previous use of an underground storage tank on Tract 45 with no closure assessment
- Groundwater contamination above the RBSL and the historical operation of the wash bay, the associated underground piping, and potential for an oil-water separator on Tract 46
- Groundwater contamination on Tract 47 associated with the plume on Tract 46
- An active UST release with additional assessment pending on Tract 49
- Historical property use of Tract 57 as a gasoline station
- Historical property use of Tract 62 as a junk yard
- The former TriState landfill
- Septic tanks on non-residential properties
- The unknown source and content of fill material in marshlands
- Historical ownership of Tract 1, Tract 66, Tract 2, Tract 3, Tracts 4, 4A, 4B, 4C, and 4D, Tract 5, Tract 23 and Tract 63 by fertilizer and chemical companies