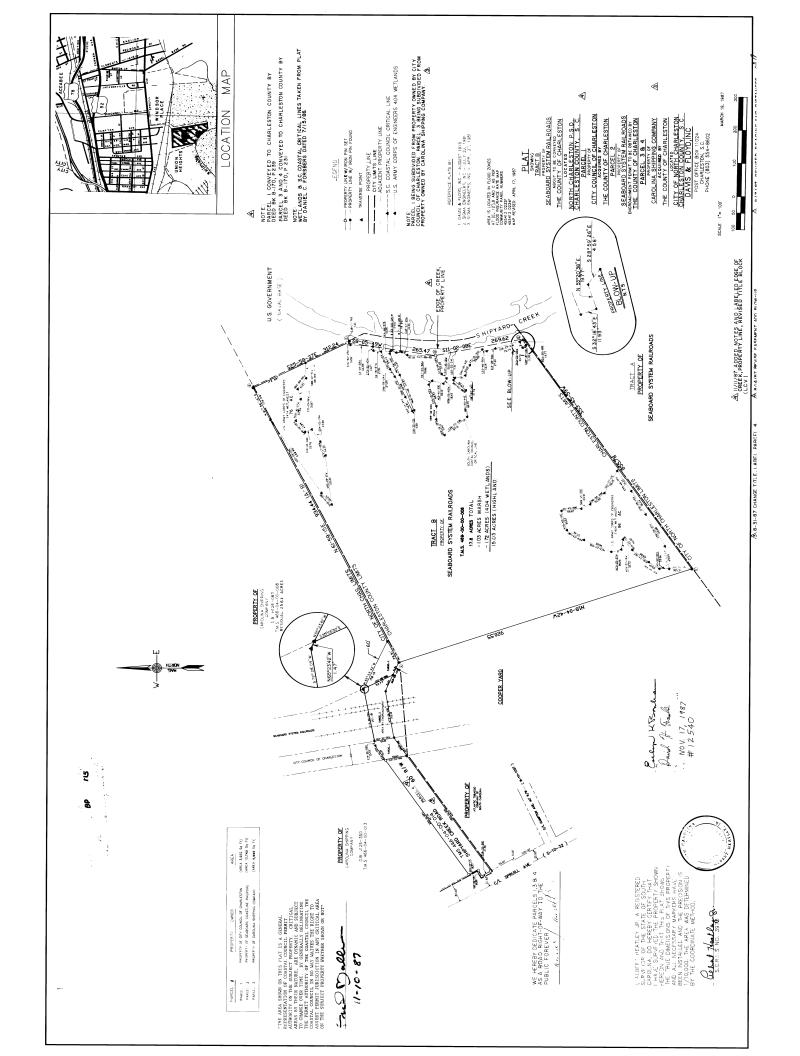

#### 2.1 Site Location

The subject property is located in the neck area of the Charleston Peninsula in North Charleston, South Carolina. The property is comprised of Charleston County TMS parcels as shown in the following table. Refer to Figures in Appendix I for the site location and Appendix II for the Charleston County tax map information.

| Tract<br>No. | Property Owner                     | Reviewed<br>Acreage | Charleston County<br>TMS |
|--------------|------------------------------------|---------------------|--------------------------|
| 1            | Ashley II of Charleston, LLC       | 1.48 AC             | 469-00-00-002            |
| 2            | Padgett, Richard M. & Marcus James | 0.45 AC             | 466-07-00-005            |
| 3            | Twenty First Properties, Inc.      | 1.66 AC             | 466-07-00-006            |
| 4            | Albright & Wilson Americas, Inc.   | 3.94 AC             | 466-00-00-011            |
| 4A           | Albright & Wilson Americas, Inc.   | 0.15 AC             | 466-00-00-011            |
| 4B           | Albright & Wilson Americas, Inc.   | 1.74 AC             | 466-00-00-011            |
| 4C           | Albright & Wilson Americas, Inc.   | 1.16 AC             | 466-00-00-011            |

January 2010

0.26 AC

466-03-00-161

Cross Atlantic, LC

41

| Tract<br>No. | Property Owner                     | Reviewed<br>Acreage | Charleston County<br>TMS |
|--------------|------------------------------------|---------------------|--------------------------|
| 42           | Carolina Maritime Co., Inc.        | 0.32 AC             | 466-08-00-512            |
| 43           | Carolina Stevedoring Co., Inc.     | 0.27 AC             | 466-08-00-456            |
| 44           | Southeastern Container Services    | 0.37 AC             | 466-03-00-166            |
| 45           | Cental Transport, Inc.             | 0.60 AC             | 466-08-00-455            |
| 46           | Butt, William Christopher          | 1.38 AC             | 466-08-00-453            |
| 47           | Container Land Associates          | 1.21 AC             | 466-03-00-048            |
| 48           | Cross Atlantic, LC                 | 0.03 AC             | 466-03-00-164            |
| 49           | Eason Leasing Co., Inc.            | 0.03 AC             | 466-03-00-160            |
| 50           | 2667 Spruill Ave, LLC              | 0.03 AC             | 466-03-00-159            |
| 51           | Gregory, Allyson D.                | 0.03 AC             | 466-04-00-015            |
| 52           | Eason Holding Co., Inc.            | 0.03 AC             | 466-04-00-012            |
| 53           | Milton, James & Clara F.           | 0.01 AC             | 466-03-00-158            |
| 54           | HLM and Associates, LP             | 0.03 AC             | 466-03-00-157            |
| 55           | Mims Amusement Company             | 0.06 AC             | 466-04-00-005            |
| 56           | HLM and Associates, LP             | 0.03 AC             | 466-03-00-156            |
| 57           | 2533 Spruill Avenue, LLC           | 0.03 AC             | 466-08-00-421            |
| 58           | Spadard Holdings, LLC              | 0.06 AC             | 466-08-00-499            |
| 59           | Paper Stock, Inc.                  | 0.00 AC             | 466-00-00-062            |
| 60           | Estate of Carolina S. Alston, ETAL | 0.02 AC             | 466-04-00-009            |
| 61           | Michael Jennings                   | 0.02 AC             | 466-16-00-016            |
| 62           | McDew LLC                          | 0.01 AC             | 466-03-00-002            |
| 63           | Calvary A.M.E. Church              | 0.04 AC             | 469-00-00-005            |
|              | 64-Omitted                         |                     |                          |
| 65           | Unknown                            | 0.03 AC             | Not Identified           |
| 66           | Unknown - Marsh                    | 0.34 AC             | Not Identified           |
| 67           | Pressley, James Jr.                | 0.03 AC             | 466-07-00-001            |
| 68           | Unknown                            | 0.13 AC             | Not Identified           |
| 69           | Unknown                            | 0.09 AC             | Not Identified           |
| 70           | United States of America           | Not<br>Provided     | Not Identified           |