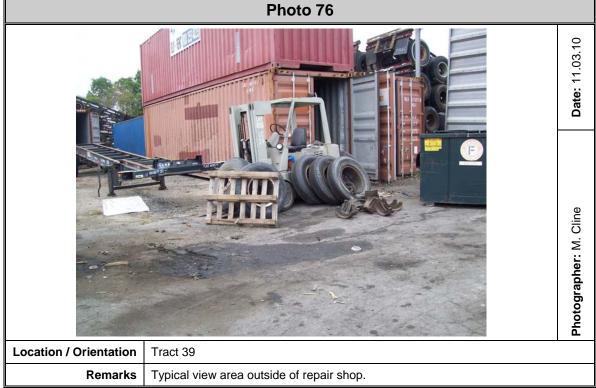

# 2.3 Current Uses of the Property

The following table is a list of current use of each parcel.

January 2010

| Tract | Property Owner                      | Current Use                                                                                                                                                     |
|-------|-------------------------------------|-----------------------------------------------------------------------------------------------------------------------------------------------------------------|
| No.   | Troperty Owner                      | ourient osc                                                                                                                                                     |
| 32    | Shipyard Creek Associates           | Currently not in use                                                                                                                                            |
| 33    | Shipyard Creek Associates           | Currently not in use                                                                                                                                            |
| 34    | S.C. State Ports Authority          | Currently not in use                                                                                                                                            |
| 35    | United States of America            | Charleston Water Systems material storage yard on<br>the northeastern portion of the property. The southern<br>portion of the property is currently not in use. |
|       | 36-Omitted                          |                                                                                                                                                                 |
| 37    | The County of Charleston            | Material reclamation from incinerator building                                                                                                                  |
| 38    | Carolina Shipping Company           | Leased to ConGlobal, a cargo container/chassis repair shop                                                                                                      |
| 39    | Carolina Shipping Company           | Leased to ConGlobal, a cargo container/chassis repair shop                                                                                                      |
| 40    | City of North Charleston            | City of North Charleston Park                                                                                                                                   |
| 41    | Cross Atlantic, LC                  | Leased to a stevedore training company                                                                                                                          |
| 42    | Carolina Maritime Co., Inc.         | Currently not in use                                                                                                                                            |
| 43    | Carolina Stevedoring Co., Inc.      | SSA Cooper, a stevedore repair shop                                                                                                                             |
| 44    | Southeastern Container Services     | Leased to a trucking company                                                                                                                                    |
| 45    | Cental Transport, Inc.              | Trucking terminal warehouse                                                                                                                                     |
| 46    | Butt, William Christopher           | Leased to AT&T, truck repair shop onsite                                                                                                                        |
| 47    | Container Land Associates           | Leased to a trucking company, repair shop onsite                                                                                                                |
| 48    | Cross Atlantic, LC                  | Leased to a stevedore training company                                                                                                                          |
| 49    | Eason Leasing Co., Inc.             | Eason Diving, a commercial diving company uses the property as storage area                                                                                     |
| 50    | 2667 Spruill Ave, LLC               | Leased to a painter and a woodworker                                                                                                                            |
| 51    | Gregory, Allyson D.                 | Crane rental company                                                                                                                                            |
| 52    | Eason Holding Co., Inc.             | Eason Diving, a commercial diving company                                                                                                                       |
| 53    | Milton, James & Clara F.            | C&J Pantry, a restaurant and bar                                                                                                                                |
| 54    | HLM and Associates, LP              | Leased to Fish Hut, a restaurant                                                                                                                                |
| 55    | Mims Amusement Company              | Leased to Charleston Steel, a metal salvage yard                                                                                                                |
| 56    | HLM and Associates, LP              | Mims Amusement, office and technical repair shop                                                                                                                |
| 57    | 2533 Spruill Avenue, LLC            | Currently used for storage of furniture and files                                                                                                               |
| 58    | Spadaro Holdings, LLC               | Leased to a for warehouse storage                                                                                                                               |
| 59    | Paper Stock, Inc.                   | Sonoco Recycling, collect and bail paper and plastic for recycling                                                                                              |
| 60    | Estate of Carolina S. Alston, et al | Currently not in use                                                                                                                                            |
| 61    | Michael Jennings                    | Leased to Road 1 Truck Repair, a truck service and repair company                                                                                               |
| 62    | McDew LLC                           | Currently not in use                                                                                                                                            |
| 63    | Calvary A.M.E. Church               | Currently not in use                                                                                                                                            |
|       | 64-Omitted                          |                                                                                                                                                                 |
| 65    | Unknown                             | Currently not in use                                                                                                                                            |
| 66    | Unknown - Marsh                     | Currently not in use                                                                                                                                            |