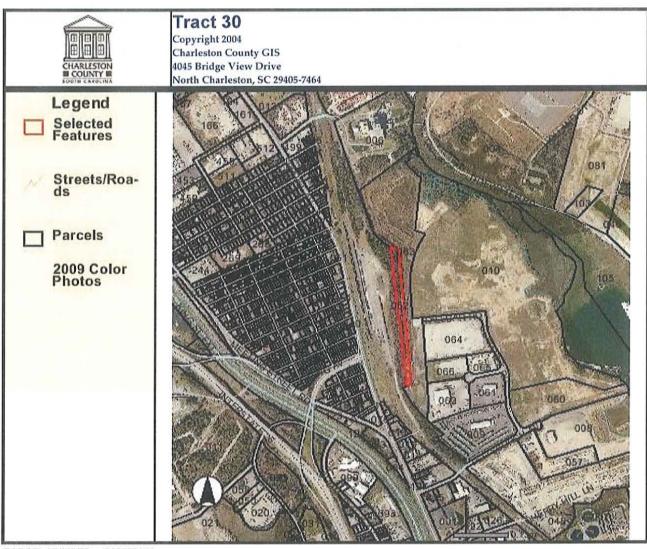

| Tract<br>No. | Property Owner                     | Reviewed<br>Acreage | Charleston County<br>TMS |
|--------------|------------------------------------|---------------------|--------------------------|
| 1            | Ashley II of Charleston, LLC       | 1.48 AC             | 469-00-00-002            |
| 2            | Padgett, Richard M. & Marcus James | 0.45 AC             | 466-07-00-005            |
| 3            | Twenty First Properties, Inc.      | 1.66 AC             | 466-07-00-006            |
| 4            | Albright & Wilson Americas, Inc.   | 3.94 AC             | 466-00-00-011            |
| 4A           | Albright & Wilson Americas, Inc.   | 0.15 AC             | 466-00-00-011            |
| 4B           | Albright & Wilson Americas, Inc.   | 1.74 AC             | 466-00-00-011            |
| 4C           | Albright & Wilson Americas, Inc.   | 1.16 AC             | 466-00-00-011            |

S&ME Project No. 1131-08-554 January 2010

| Facility                                                                                       | Location                                                          | Database Listing                                                                                                                  | Comment                                                                                                                                                                                                                                                                                                                                                                                                                                                              |
|------------------------------------------------------------------------------------------------|-------------------------------------------------------------------|-----------------------------------------------------------------------------------------------------------------------------------|----------------------------------------------------------------------------------------------------------------------------------------------------------------------------------------------------------------------------------------------------------------------------------------------------------------------------------------------------------------------------------------------------------------------------------------------------------------------|
| MACALLOY CORPORATION                                                                           | 1800 PITTSBURG<br>AVENUE<br>(Tract 29, 30, 31, 32,<br>33, and 59) | BROWNFIELDS SHWS GWCI CORRACTS CERCLIS US ENG CONTROLS US INST CONTROL RCRA-Non-Gen FINDS NPL ROD RCRA-TSDF VCP ALLSITES RCR LUST | SC Brownfield 05-06-HW. Hazardous substances. SHWS ID SCD003360476.The site is ~125 acres. Produced ferrochromium alloy from 1979 to 1998. Operated by AIRCO 1966-1979 and Pittsburgh Metallurgical Corporation 1941-1966. Prior to 1941, the property was used as a lumbermill and rice plantation. Metal contamination in groundwater. BLWM File 50944. Numerous RCRA violations. LUST Facility ID 19215. Rank 3BF. NFA 9/18/06. See pages 141-177 in Appendix IV. |
| NAVAL SHIPYARD -<br>CHARLESTON                                                                 | VIADUCT ROAD<br>(Tract 35)                                        | CERCLIS GWCI CORRACTS US ENG CONTROLS US INST CONTROL SHWS RAATS RCRA-TSDF PADS MANIFEST RCRA-NonGen FINDS                        | See pages 288-679 of<br>Appendix IV.                                                                                                                                                                                                                                                                                                                                                                                                                                 |
| MONTENAY CHARLESTON<br>RESOURCE RECOVERY/<br>FOSTER WHEELER<br>CHARLESTON RESOURCE<br>RECOVERY | 1801 SHIPYARD<br>CREEK ROAD<br>(Tract 37)                         | SWF/LF<br>AST                                                                                                                     | Facility ID 102495-4001.<br>One 250-1,000 gallon<br>tank and one 42,001-<br>250,000 gallon tank.                                                                                                                                                                                                                                                                                                                                                                     |
| CON GLOBAL INDUSTRIES                                                                          | 1 STROMBOLI RD<br>(Tracts 38 and 39)                              | RCRA-SQG<br>FINDS                                                                                                                 | No violations listed.                                                                                                                                                                                                                                                                                                                                                                                                                                                |
| CAROLINA SHIPPING COMPANY                                                                      | 1950 STROMBOLI AVE<br>(Tract 44)                                  | UST                                                                                                                               | Facility ID 01325. One abandoned 10,000 gallon diesel tank and one abandoned 10,000 gasoline tank.                                                                                                                                                                                                                                                                                                                                                                   |
| C C SOUTH                                                                                      | 1923 STROMBOLI AVE<br>(Tract 45)                                  | UST                                                                                                                               | Facility ID 16835. One abandoned diesel tank. Capacity not reported.                                                                                                                                                                                                                                                                                                                                                                                                 |
| SOUTHERN BELL CHTNSCGS                                                                         | 2600 MEETING ST<br>(Tract 46)                                     | GWCI<br>LUST<br>UST                                                                                                               | Facility ID 01536. Petroleum in groundwater. Release date 6/30/93. Ranked 3BE1. NFA 9/30/08. SUPERB. Two abandoned 10,000 gasoline tanks.                                                                                                                                                                                                                                                                                                                            |