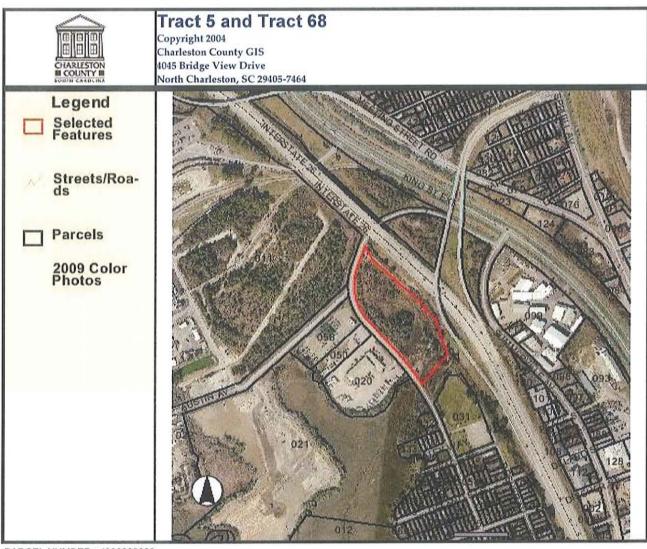

#### On-site

- Regulatory status (Swift Agri-Chem Corporation) and historical property use of Tract 1 and Tract 66
- Regulatory status (Rhodia and Mobile Chemical Company) and historical property use of Tract 4, Tract 4A, Tract 4B, Tract 4C, and Tract 4D
- Regulatory status (Van Ness Sign & Leasing Site) and historical property use of Tract 5 and Tract 68
- Historical presence of a gas tank on Tract 6
- Past operation of Southern Chemical and Professional Carpet Sales on Tract 11 and historical ownership of Tract 9, Tract 10, and Tract 11 by Southern Chemical
- Historical land use as a machine shop since 1981 and stained soils on Tract 20

# **Database Search Results**

| Facility                        | Location                                       | Database Listing                                                   | Comment                                                                                                                                                                                                                                             |
|---------------------------------|------------------------------------------------|--------------------------------------------------------------------|-----------------------------------------------------------------------------------------------------------------------------------------------------------------------------------------------------------------------------------------------------|
| SWIFT AGRI-CHEM CORP            | 2750 SPEISSEGGER<br>DRIVE<br>(Tracts 1 and 66) | BROWNFIELDS<br>VCP<br>ALLSITES<br>CERCLIS<br>SHWS<br>GWCI<br>FINDS | Brownfield contract 05- 4898(III)-NRP. Hazardous Substances. Former phosphate fertilizer facility located on the Ashley River. CERCLIS ID 0403307. SHWS ID SCD058181991. Groundwater contaminated with VOC and Metals.                              |
| RHODIA INC                      | 2151 KING ST EXT<br>(Tract 4)                  | GWCI<br>LUST<br>UST<br>RCR<br>SPILLS                               | Facility ID 01705 Petroleum impacted groundwater. Release date 2/24/88. Rank 3BF. NFA 8/6/03. SUPERB. One abandoned 3,000 gallon gasoline tank. One active 2,500 gallon RUL tank. Several hazardous substance spills reported.                      |
| MOBIL CHEMICAL CO               | KING ST EXTN<br>(Tract 4)                      | GWCI CORRACTS AIRS CERC-NFRAP SHWS SSTS RCRA-LQG TRIS RCRA-TSDF    | Petroleum, VOC, Metals, NO <sub>3</sub> , Pesticides, and Herbicides in the groundwater. Interceptor trench installed parallel to the Ashley River. Formerly Albright & Wilson Americas. Numerous RCRA violations. See pages 68-134 in Appendix IV. |
| VAN NESS SIGN & LEASING<br>SITE | AUSTIN AVE<br>(Tract 5 and 68)                 | BROWNFIELDS<br>VCP<br>SHWS<br>ALLSITES                             | Brownfield contract 03-<br>5518-NRP. Hazardous<br>Substances. VCP<br>agreement 6/23/03 on<br>5.65 acres. SHWS ID<br>SCS123456936.                                                                                                                   |
| PLANTATION PAINTERS INC         | 2128 SPRUILL AVE<br>(Tract 26)                 | RCRA-SQG                                                           | No violations listed.                                                                                                                                                                                                                               |