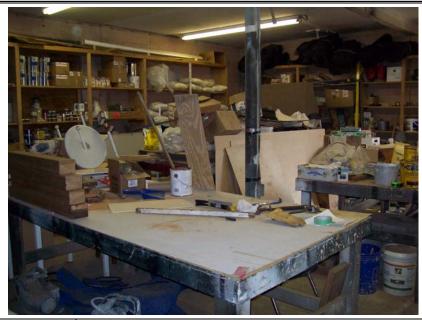

Structures are located on Tract 6, Tract 7, Tract 11, Tract 12, Tract 14, Tract 15, Tract 16, Tract 18, Tract 20, Tract 21, Tract 25, Tract 26, Tract 27, Tract 35, Tract 37, Tract 38, Tract 39, Tract 43, Tract 45, Tract 46, Tract 53, Tract 57, and Tract 61. A covered patio area attached to a structure is located on the reviewed portion of Tract 55.