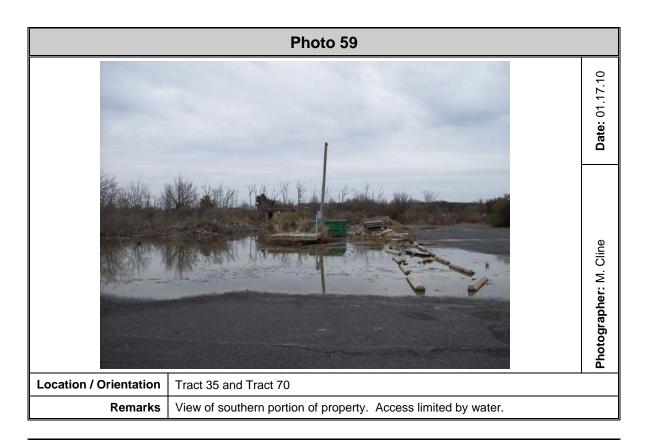

#### On-site

- Regulatory status (Swift Agri-Chem Corporation) and historical property use of Tract 1 and Tract 66
- Regulatory status (Rhodia and Mobile Chemical Company) and historical property use of Tract 4, Tract 4A, Tract 4B, Tract 4C, and Tract 4D
- Regulatory status (Van Ness Sign & Leasing Site) and historical property use of Tract 5 and Tract 68
- Historical presence of a gas tank on Tract 6
- Past operation of Southern Chemical and Professional Carpet Sales on Tract 11 and historical ownership of Tract 9, Tract 10, and Tract 11 by Southern Chemical
- Historical land use as a machine shop since 1981 and stained soils on Tract 20