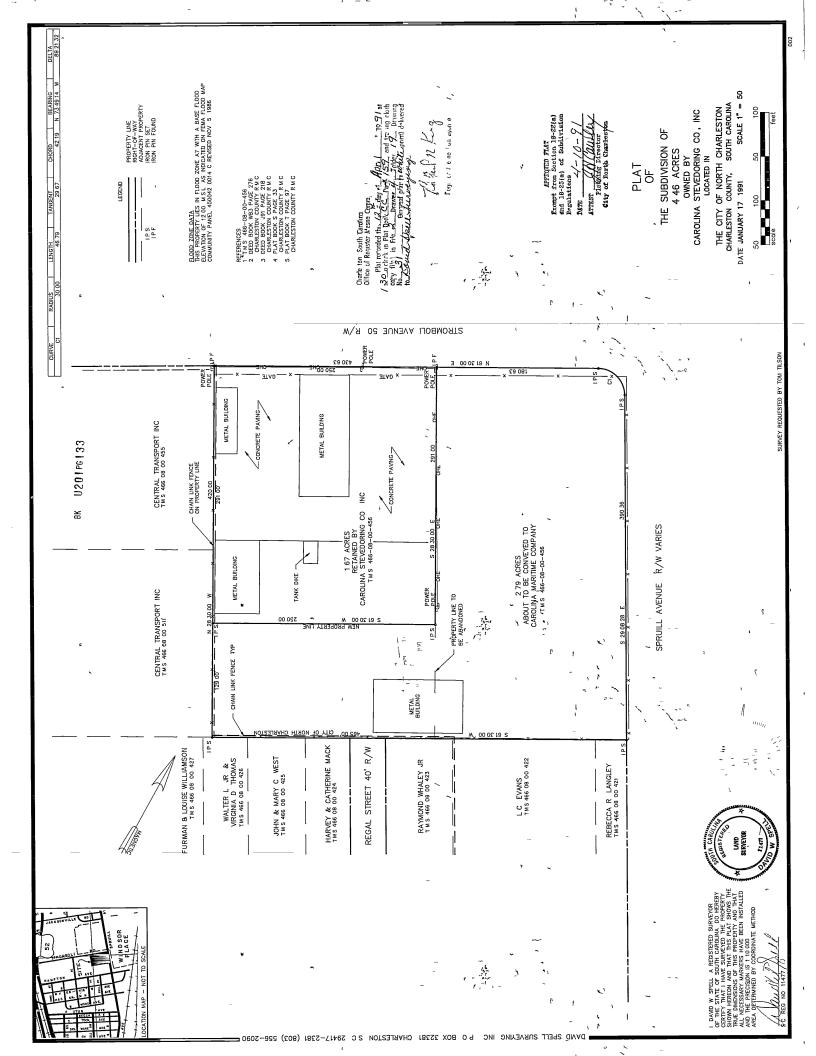

January 2010

0.26 AC

466-03-00-161

Cross Atlantic, LC

41

| Tract<br>No. | Property Owner                     | Reviewed<br>Acreage | Charleston County<br>TMS |
|--------------|------------------------------------|---------------------|--------------------------|
| 42           | Carolina Maritime Co., Inc.        | 0.32 AC             | 466-08-00-512            |
| 43           | Carolina Stevedoring Co., Inc.     | 0.27 AC             | 466-08-00-456            |
| 44           | Southeastern Container Services    | 0.37 AC             | 466-03-00-166            |
| 45           | Cental Transport, Inc.             | 0.60 AC             | 466-08-00-455            |
| 46           | Butt, William Christopher          | 1.38 AC             | 466-08-00-453            |
| 47           | Container Land Associates          | 1.21 AC             | 466-03-00-048            |
| 48           | Cross Atlantic, LC                 | 0.03 AC             | 466-03-00-164            |
| 49           | Eason Leasing Co., Inc.            | 0.03 AC             | 466-03-00-160            |
| 50           | 2667 Spruill Ave, LLC              | 0.03 AC             | 466-03-00-159            |
| 51           | Gregory, Allyson D.                | 0.03 AC             | 466-04-00-015            |
| 52           | Eason Holding Co., Inc.            | 0.03 AC             | 466-04-00-012            |
| 53           | Milton, James & Clara F.           | 0.01 AC             | 466-03-00-158            |
| 54           | HLM and Associates, LP             | 0.03 AC             | 466-03-00-157            |
| 55           | Mims Amusement Company             | 0.06 AC             | 466-04-00-005            |
| 56           | HLM and Associates, LP             | 0.03 AC             | 466-03-00-156            |
| 57           | 2533 Spruill Avenue, LLC           | 0.03 AC             | 466-08-00-421            |
| 58           | Spadard Holdings, LLC              | 0.06 AC             | 466-08-00-499            |
| 59           | Paper Stock, Inc.                  | 0.00 AC             | 466-00-00-062            |
| 60           | Estate of Carolina S. Alston, ETAL | 0.02 AC             | 466-04-00-009            |
| 61           | Michael Jennings                   | 0.02 AC             | 466-16-00-016            |
| 62           | McDew LLC                          | 0.01 AC             | 466-03-00-002            |
| 63           | Calvary A.M.E. Church              | 0.04 AC             | 469-00-00-005            |
|              | 64-Omitted                         |                     |                          |
| 65           | Unknown                            | 0.03 AC             | Not Identified           |
| 66           | Unknown - Marsh                    | 0.34 AC             | Not Identified           |
| 67           | Pressley, James Jr.                | 0.03 AC             | 466-07-00-001            |
| 68           | Unknown                            | 0.13 AC             | Not Identified           |
| 69           | Unknown                            | 0.09 AC             | Not Identified           |
| 70           | United States of America           | Not<br>Provided     | Not Identified           |