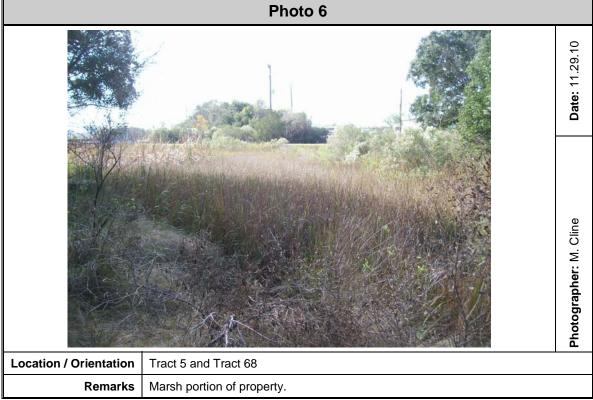

• Previous land use as an automobile junk yard, observed mounds, and historical auto shop on Tract 22

S&ME Project No. 1131-08-554

January 2010

- Historical property use of Tract 24 as a gasoline station
- Historical property use of Tract 25 as a repair shop since at least 1955
- Historical property use of Tract 26 as a body shop from 1975 to 1990 and the historical property ownership by Atlantic Pest Control Company in 1960
- Historical property use of Tract 28 and Tract 61 as a truck repair shop with floor drains, trough drains, oils, lubricants, parts washers, and an oil water separator
- Regulatory status (Macalloy) and historical property use of Tracts 29, 30, 31, 32, 33, 59, and 65
- Regulatory status (SWMU 9 and SWMU 196) and historical land use of Tract 34, Tract 35 and Tract 70 as a landfill on the Navy Base and groundwater contamination above the RBSLs associated with the USTs previously located at Building 661
- Historical land use of Tract 37 as the Charleston County incinerator and documented groundwater contamination
- Historical operation of a blast pit and the spent materials from the blasting on Tract 38
- Operation of chassis repair shop and stained soils on Tract 39
- Operation of a stevedoring repair shop and oil water separator on Tract 43
- The previous use of an underground storage tank on Tract 45 with no closure assessment
- Groundwater contamination above the RBSL and the historical operation of the wash bay, the associated underground piping, and potential for an oil-water separator on Tract 46
- Groundwater contamination on Tract 47 associated with the plume on Tract 46
- An active UST release with additional assessment pending on Tract 49
- Historical property use of Tract 57 as a gasoline station
- Historical property use of Tract 62 as a junk yard
- The former TriState landfill
- Septic tanks on non-residential properties
- The unknown source and content of fill material in marshlands
- Historical ownership of Tract 1, Tract 66, Tract 2, Tract 3, Tracts 4, 4A, 4B, 4C, and 4D, Tract 5, Tract 23 and Tract 63 by fertilizer and chemical companies