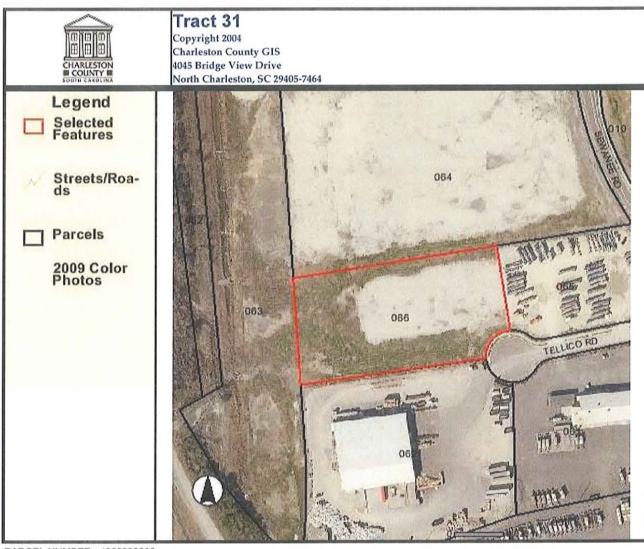

| Tract<br>No. | Property Owner                     | Reviewed<br>Acreage | Charleston County<br>TMS |
|--------------|------------------------------------|---------------------|--------------------------|
| 1            | Ashley II of Charleston, LLC       | 1.48 AC             | 469-00-00-002            |
| 2            | Padgett, Richard M. & Marcus James | 0.45 AC             | 466-07-00-005            |
| 3            | Twenty First Properties, Inc.      | 1.66 AC             | 466-07-00-006            |
| 4            | Albright & Wilson Americas, Inc.   | 3.94 AC             | 466-00-00-011            |
| 4A           | Albright & Wilson Americas, Inc.   | 0.15 AC             | 466-00-00-011            |
| 4B           | Albright & Wilson Americas, Inc.   | 1.74 AC             | 466-00-00-011            |
| 4C           | Albright & Wilson Americas, Inc.   | 1.16 AC             | 466-00-00-011            |

# 2.3 Current Uses of the Property

The following table is a list of current use of each parcel.

January 2010

| Tract | Property Owner                      | Current Use                                                                                                                                                     |
|-------|-------------------------------------|-----------------------------------------------------------------------------------------------------------------------------------------------------------------|
| No.   | Troperty Owner                      | ourient osc                                                                                                                                                     |
| 32    | Shipyard Creek Associates           | Currently not in use                                                                                                                                            |
| 33    | Shipyard Creek Associates           | Currently not in use                                                                                                                                            |
| 34    | S.C. State Ports Authority          | Currently not in use                                                                                                                                            |
| 35    | United States of America            | Charleston Water Systems material storage yard on<br>the northeastern portion of the property. The southern<br>portion of the property is currently not in use. |
|       | 36-Omitted                          |                                                                                                                                                                 |
| 37    | The County of Charleston            | Material reclamation from incinerator building                                                                                                                  |
| 38    | Carolina Shipping Company           | Leased to ConGlobal, a cargo container/chassis repair shop                                                                                                      |
| 39    | Carolina Shipping Company           | Leased to ConGlobal, a cargo container/chassis repair shop                                                                                                      |
| 40    | City of North Charleston            | City of North Charleston Park                                                                                                                                   |
| 41    | Cross Atlantic, LC                  | Leased to a stevedore training company                                                                                                                          |
| 42    | Carolina Maritime Co., Inc.         | Currently not in use                                                                                                                                            |
| 43    | Carolina Stevedoring Co., Inc.      | SSA Cooper, a stevedore repair shop                                                                                                                             |
| 44    | Southeastern Container Services     | Leased to a trucking company                                                                                                                                    |
| 45    | Cental Transport, Inc.              | Trucking terminal warehouse                                                                                                                                     |
| 46    | Butt, William Christopher           | Leased to AT&T, truck repair shop onsite                                                                                                                        |
| 47    | Container Land Associates           | Leased to a trucking company, repair shop onsite                                                                                                                |
| 48    | Cross Atlantic, LC                  | Leased to a stevedore training company                                                                                                                          |
| 49    | Eason Leasing Co., Inc.             | Eason Diving, a commercial diving company uses the property as storage area                                                                                     |
| 50    | 2667 Spruill Ave, LLC               | Leased to a painter and a woodworker                                                                                                                            |
| 51    | Gregory, Allyson D.                 | Crane rental company                                                                                                                                            |
| 52    | Eason Holding Co., Inc.             | Eason Diving, a commercial diving company                                                                                                                       |
| 53    | Milton, James & Clara F.            | C&J Pantry, a restaurant and bar                                                                                                                                |
| 54    | HLM and Associates, LP              | Leased to Fish Hut, a restaurant                                                                                                                                |
| 55    | Mims Amusement Company              | Leased to Charleston Steel, a metal salvage yard                                                                                                                |
| 56    | HLM and Associates, LP              | Mims Amusement, office and technical repair shop                                                                                                                |
| 57    | 2533 Spruill Avenue, LLC            | Currently used for storage of furniture and files                                                                                                               |
| 58    | Spadaro Holdings, LLC               | Leased to a for warehouse storage                                                                                                                               |
| 59    | Paper Stock, Inc.                   | Sonoco Recycling, collect and bail paper and plastic for recycling                                                                                              |
| 60    | Estate of Carolina S. Alston, et al | Currently not in use                                                                                                                                            |
| 61    | Michael Jennings                    | Leased to Road 1 Truck Repair, a truck service and repair company                                                                                               |
| 62    | McDew LLC                           | Currently not in use                                                                                                                                            |
| 63    | Calvary A.M.E. Church               | Currently not in use                                                                                                                                            |
|       | 64-Omitted                          |                                                                                                                                                                 |
| 65    | Unknown                             | Currently not in use                                                                                                                                            |
| 66    | Unknown - Marsh                     | Currently not in use                                                                                                                                            |

S&ME Project No. 1131-08-554 January 2010

| Facility                                                                                       | Location                                                          | Database Listing                                                                                                                  | Comment                                                                                                                                                                                                                                                                                                                                                                                                                                                              |
|------------------------------------------------------------------------------------------------|-------------------------------------------------------------------|-----------------------------------------------------------------------------------------------------------------------------------|----------------------------------------------------------------------------------------------------------------------------------------------------------------------------------------------------------------------------------------------------------------------------------------------------------------------------------------------------------------------------------------------------------------------------------------------------------------------|
| MACALLOY CORPORATION                                                                           | 1800 PITTSBURG<br>AVENUE<br>(Tract 29, 30, 31, 32,<br>33, and 59) | BROWNFIELDS SHWS GWCI CORRACTS CERCLIS US ENG CONTROLS US INST CONTROL RCRA-Non-Gen FINDS NPL ROD RCRA-TSDF VCP ALLSITES RCR LUST | SC Brownfield 05-06-HW. Hazardous substances. SHWS ID SCD003360476.The site is ~125 acres. Produced ferrochromium alloy from 1979 to 1998. Operated by AIRCO 1966-1979 and Pittsburgh Metallurgical Corporation 1941-1966. Prior to 1941, the property was used as a lumbermill and rice plantation. Metal contamination in groundwater. BLWM File 50944. Numerous RCRA violations. LUST Facility ID 19215. Rank 3BF. NFA 9/18/06. See pages 141-177 in Appendix IV. |
| NAVAL SHIPYARD -<br>CHARLESTON                                                                 | VIADUCT ROAD<br>(Tract 35)                                        | CERCLIS GWCI CORRACTS US ENG CONTROLS US INST CONTROL SHWS RAATS RCRA-TSDF PADS MANIFEST RCRA-NonGen FINDS                        | See pages 288-679 of<br>Appendix IV.                                                                                                                                                                                                                                                                                                                                                                                                                                 |
| MONTENAY CHARLESTON<br>RESOURCE RECOVERY/<br>FOSTER WHEELER<br>CHARLESTON RESOURCE<br>RECOVERY | 1801 SHIPYARD<br>CREEK ROAD<br>(Tract 37)                         | SWF/LF<br>AST                                                                                                                     | Facility ID 102495-4001.<br>One 250-1,000 gallon<br>tank and one 42,001-<br>250,000 gallon tank.                                                                                                                                                                                                                                                                                                                                                                     |
| CON GLOBAL INDUSTRIES                                                                          | 1 STROMBOLI RD<br>(Tracts 38 and 39)                              | RCRA-SQG<br>FINDS                                                                                                                 | No violations listed.                                                                                                                                                                                                                                                                                                                                                                                                                                                |
| CAROLINA SHIPPING COMPANY                                                                      | 1950 STROMBOLI AVE<br>(Tract 44)                                  | UST                                                                                                                               | Facility ID 01325. One abandoned 10,000 gallon diesel tank and one abandoned 10,000 gasoline tank.                                                                                                                                                                                                                                                                                                                                                                   |
| C C SOUTH                                                                                      | 1923 STROMBOLI AVE<br>(Tract 45)                                  | UST                                                                                                                               | Facility ID 16835. One abandoned diesel tank. Capacity not reported.                                                                                                                                                                                                                                                                                                                                                                                                 |
| SOUTHERN BELL CHTNSCGS                                                                         | 2600 MEETING ST<br>(Tract 46)                                     | GWCI<br>LUST<br>UST                                                                                                               | Facility ID 01536. Petroleum in groundwater. Release date 6/30/93. Ranked 3BE1. NFA 9/30/08. SUPERB. Two abandoned 10,000 gasoline tanks.                                                                                                                                                                                                                                                                                                                            |