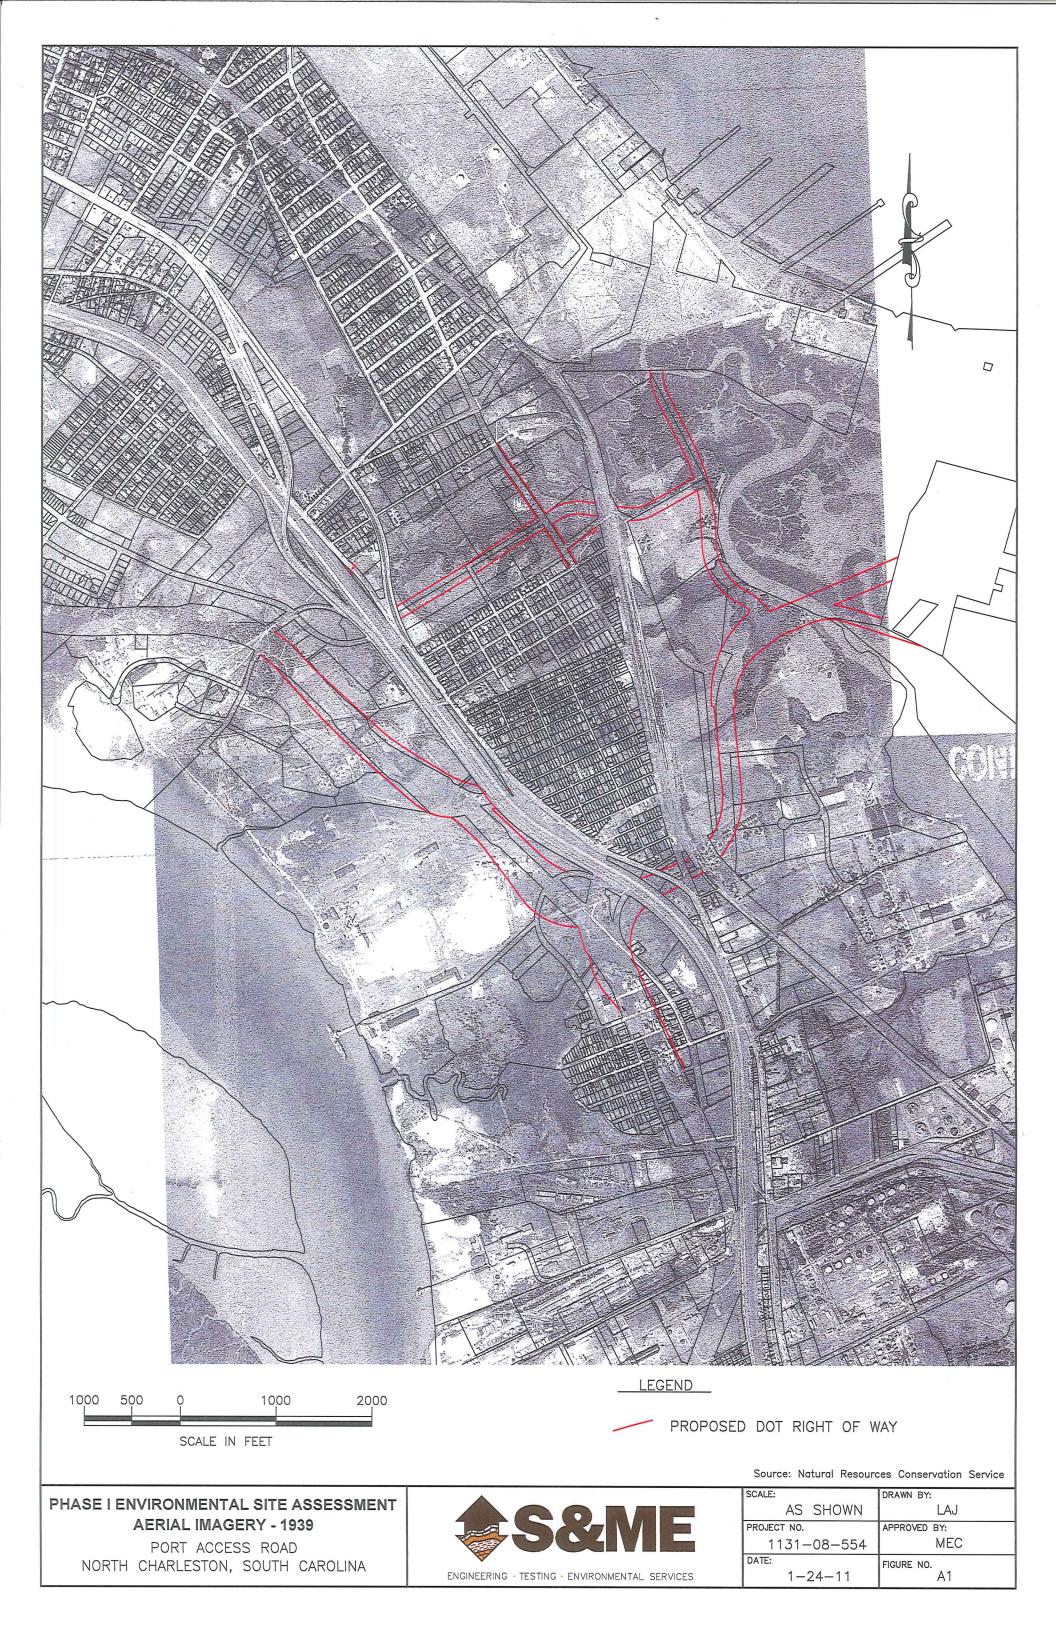

#### 1. INTRODUCTION

S&ME, Inc. (S&ME) conducted a Phase I ESA on property the SCDOT is considering for purchase. The proposed project is a new road that will connect the proposed Marine Container Terminal at the former Charleston Naval Complex (CNC) to Interstate 26 in North Charleston, South Carolina. The road will be a new alignment with predominantly elevated structures and a new interchange at Interstate-26. The project also includes new and improved sections of surface roads in the immediate project area. The total length of the project is approximately 5 miles and includes the planned acquisition of multiple parcels of property. The project will entail the demolition of several existing structures including two highway overpasses.

#### 2.1 Site Location

The subject property is located in the neck area of the Charleston Peninsula in North Charleston, South Carolina. The property is comprised of Charleston County TMS parcels as shown in the following table. Refer to Figures in Appendix I for the site location and Appendix II for the Charleston County tax map information.