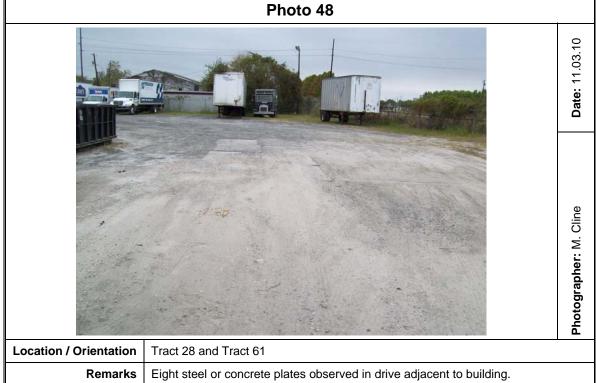

#### On-site

- Regulatory status (Swift Agri-Chem Corporation) and historical property use of Tract 1 and Tract 66
- Regulatory status (Rhodia and Mobile Chemical Company) and historical property use of Tract 4, Tract 4A, Tract 4B, Tract 4C, and Tract 4D
- Regulatory status (Van Ness Sign & Leasing Site) and historical property use of Tract 5 and Tract 68
- Historical presence of a gas tank on Tract 6
- Past operation of Southern Chemical and Professional Carpet Sales on Tract 11 and historical ownership of Tract 9, Tract 10, and Tract 11 by Southern Chemical
- Historical land use as a machine shop since 1981 and stained soils on Tract 20