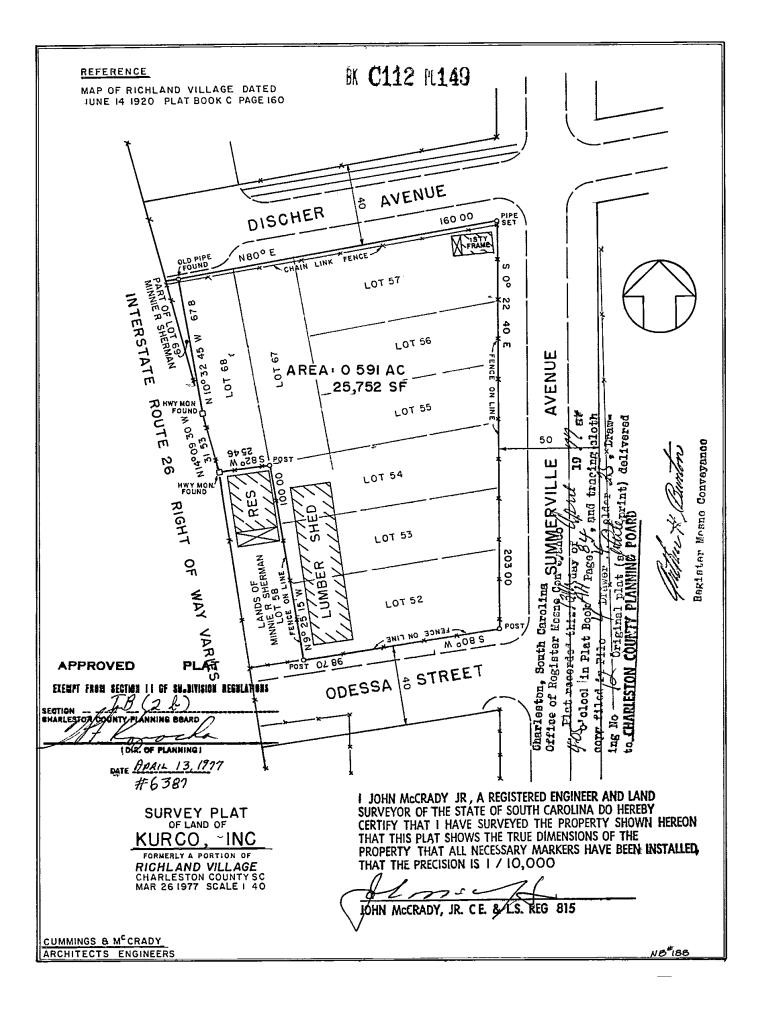

#### On-site

- Regulatory status (Swift Agri-Chem Corporation) and historical property use of Tract 1 and Tract 66
- Regulatory status (Rhodia and Mobile Chemical Company) and historical property use of Tract 4, Tract 4A, Tract 4B, Tract 4C, and Tract 4D
- Regulatory status (Van Ness Sign & Leasing Site) and historical property use of Tract 5 and Tract 68
- Historical presence of a gas tank on Tract 6
- Past operation of Southern Chemical and Professional Carpet Sales on Tract 11 and historical ownership of Tract 9, Tract 10, and Tract 11 by Southern Chemical
- Historical land use as a machine shop since 1981 and stained soils on Tract 20