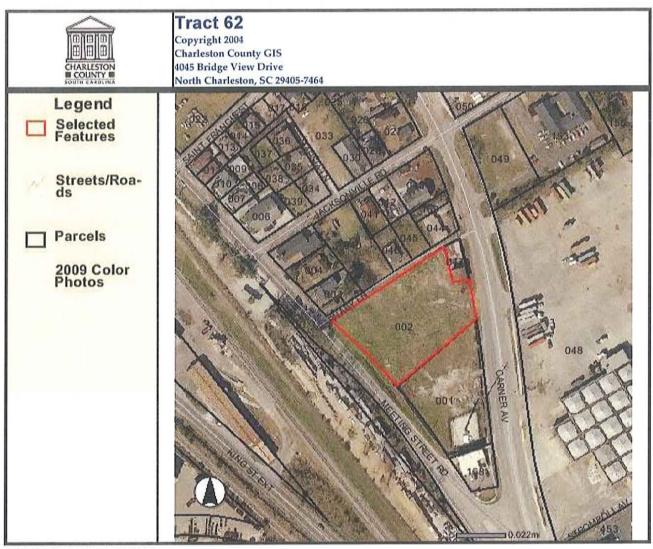

• Previous land use as an automobile junk yard, observed mounds, and historical auto shop on Tract 22

S&ME Project No. 1131-08-554

January 2010

- Historical property use of Tract 24 as a gasoline station
- Historical property use of Tract 25 as a repair shop since at least 1955
- Historical property use of Tract 26 as a body shop from 1975 to 1990 and the historical property ownership by Atlantic Pest Control Company in 1960
- Historical property use of Tract 28 and Tract 61 as a truck repair shop with floor drains, trough drains, oils, lubricants, parts washers, and an oil water separator
- Regulatory status (Macalloy) and historical property use of Tracts 29, 30, 31, 32, 33, 59, and 65
- Regulatory status (SWMU 9 and SWMU 196) and historical land use of Tract 34, Tract 35 and Tract 70 as a landfill on the Navy Base and groundwater contamination above the RBSLs associated with the USTs previously located at Building 661
- Historical land use of Tract 37 as the Charleston County incinerator and documented groundwater contamination
- Historical operation of a blast pit and the spent materials from the blasting on Tract 38
- Operation of chassis repair shop and stained soils on Tract 39
- Operation of a stevedoring repair shop and oil water separator on Tract 43
- The previous use of an underground storage tank on Tract 45 with no closure assessment
- Groundwater contamination above the RBSL and the historical operation of the wash bay, the associated underground piping, and potential for an oil-water separator on Tract 46
- Groundwater contamination on Tract 47 associated with the plume on Tract 46
- An active UST release with additional assessment pending on Tract 49
- Historical property use of Tract 57 as a gasoline station
- Historical property use of Tract 62 as a junk yard
- The former TriState landfill
- Septic tanks on non-residential properties
- The unknown source and content of fill material in marshlands
- Historical ownership of Tract 1, Tract 66, Tract 2, Tract 3, Tracts 4, 4A, 4B, 4C, and 4D, Tract 5, Tract 23 and Tract 63 by fertilizer and chemical companies