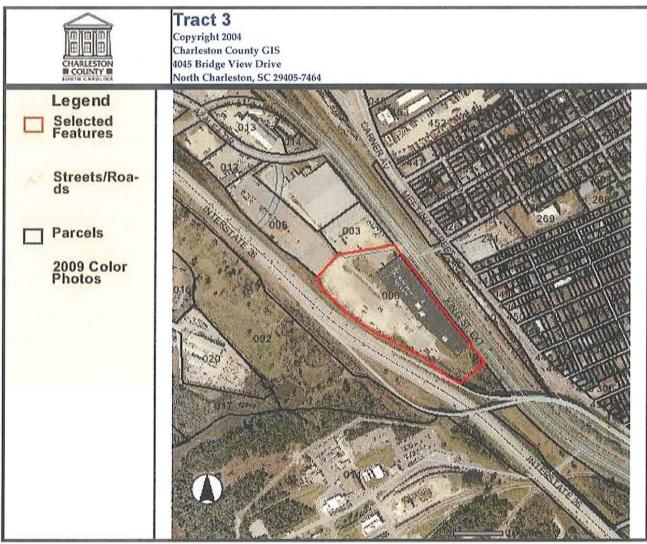

| Tract<br>No. | Property Owner                     | Reviewed<br>Acreage | Charleston County<br>TMS |
|--------------|------------------------------------|---------------------|--------------------------|
| 1            | Ashley II of Charleston, LLC       | 1.48 AC             | 469-00-00-002            |
| 2            | Padgett, Richard M. & Marcus James | 0.45 AC             | 466-07-00-005            |
| 3            | Twenty First Properties, Inc.      | 1.66 AC             | 466-07-00-006            |
| 4            | Albright & Wilson Americas, Inc.   | 3.94 AC             | 466-00-00-011            |
| 4A           | Albright & Wilson Americas, Inc.   | 0.15 AC             | 466-00-00-011            |
| 4B           | Albright & Wilson Americas, Inc.   | 1.74 AC             | 466-00-00-011            |
| 4C           | Albright & Wilson Americas, Inc.   | 1.16 AC             | 466-00-00-011            |

S&ME Project No. 1131-08-554 January 2010

| Facility                                                                                       | Location                                                          | Database Listing                                                                                                                  | Comment                                                                                                                                                                                                                                                                                                                                                                                                                                                              |
|------------------------------------------------------------------------------------------------|-------------------------------------------------------------------|-----------------------------------------------------------------------------------------------------------------------------------|----------------------------------------------------------------------------------------------------------------------------------------------------------------------------------------------------------------------------------------------------------------------------------------------------------------------------------------------------------------------------------------------------------------------------------------------------------------------|
| MACALLOY CORPORATION                                                                           | 1800 PITTSBURG<br>AVENUE<br>(Tract 29, 30, 31, 32,<br>33, and 59) | BROWNFIELDS SHWS GWCI CORRACTS CERCLIS US ENG CONTROLS US INST CONTROL RCRA-Non-Gen FINDS NPL ROD RCRA-TSDF VCP ALLSITES RCR LUST | SC Brownfield 05-06-HW. Hazardous substances. SHWS ID SCD003360476.The site is ~125 acres. Produced ferrochromium alloy from 1979 to 1998. Operated by AIRCO 1966-1979 and Pittsburgh Metallurgical Corporation 1941-1966. Prior to 1941, the property was used as a lumbermill and rice plantation. Metal contamination in groundwater. BLWM File 50944. Numerous RCRA violations. LUST Facility ID 19215. Rank 3BF. NFA 9/18/06. See pages 141-177 in Appendix IV. |
| NAVAL SHIPYARD -<br>CHARLESTON                                                                 | VIADUCT ROAD<br>(Tract 35)                                        | CERCLIS GWCI CORRACTS US ENG CONTROLS US INST CONTROL SHWS RAATS RCRA-TSDF PADS MANIFEST RCRA-NonGen FINDS                        | See pages 288-679 of<br>Appendix IV.                                                                                                                                                                                                                                                                                                                                                                                                                                 |
| MONTENAY CHARLESTON<br>RESOURCE RECOVERY/<br>FOSTER WHEELER<br>CHARLESTON RESOURCE<br>RECOVERY | 1801 SHIPYARD<br>CREEK ROAD<br>(Tract 37)                         | SWF/LF<br>AST                                                                                                                     | Facility ID 102495-4001.<br>One 250-1,000 gallon<br>tank and one 42,001-<br>250,000 gallon tank.                                                                                                                                                                                                                                                                                                                                                                     |
| CON GLOBAL INDUSTRIES                                                                          | 1 STROMBOLI RD<br>(Tracts 38 and 39)                              | RCRA-SQG<br>FINDS                                                                                                                 | No violations listed.                                                                                                                                                                                                                                                                                                                                                                                                                                                |
| CAROLINA SHIPPING COMPANY                                                                      | 1950 STROMBOLI AVE<br>(Tract 44)                                  | UST                                                                                                                               | Facility ID 01325. One abandoned 10,000 gallon diesel tank and one abandoned 10,000 gasoline tank.                                                                                                                                                                                                                                                                                                                                                                   |
| C C SOUTH                                                                                      | 1923 STROMBOLI AVE<br>(Tract 45)                                  | UST                                                                                                                               | Facility ID 16835. One abandoned diesel tank. Capacity not reported.                                                                                                                                                                                                                                                                                                                                                                                                 |
| SOUTHERN BELL CHTNSCGS                                                                         | 2600 MEETING ST<br>(Tract 46)                                     | GWCI<br>LUST<br>UST                                                                                                               | Facility ID 01536. Petroleum in groundwater. Release date 6/30/93. Ranked 3BE1. NFA 9/30/08. SUPERB. Two abandoned 10,000 gasoline tanks.                                                                                                                                                                                                                                                                                                                            |