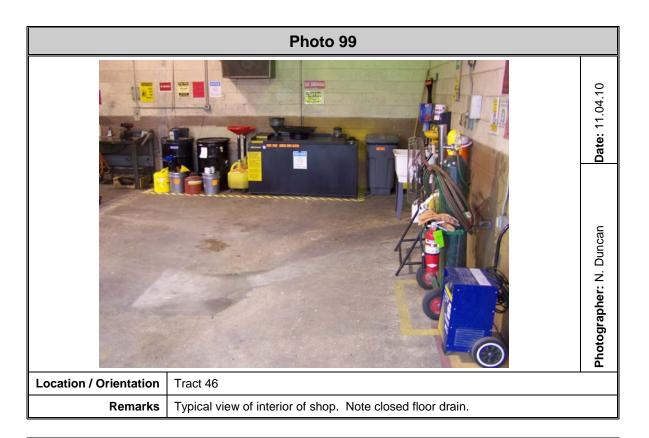

7 | Photo 97 | Photo 97 | Photo 97 | Photo 97 | Photo 97 | Photo 97 | Photo 97 | Photo 97 | Photo 97 | Photo 97 | Photo 97 | Photo 97 | Photo 97 | Photo 97 | Photo 97 | Photo 97 | Photo 97 | Photo 97 | Photo 97 | Photo 97 | Photo 97 | Photo 97 | Photo 97 | Photo 97 | Photo 97 | Photo 97 | Photo 97 | Photo 97 | Photo 97 | Photo 97 | Photo 97 | Photo 97 | Photo 97 | Photo 97 | Photo 97 | Photo 97 | Photo 97 | Photo 97 | Photo 97 | Photo 97 | Photo 97 | Photo 97 | Photo 97 | Photo 97 | Photo 97 | Photo 97 | Photo 97 | Photo 97 | Photo 97 | Photo 97 | Photo 97 | Photo 97 | Photo 97 | Photo 97 | Photo 97 | Photo 97 | Photo 97 | Photo 97 | Photo 97 | Photo 97 | Photo 97 | Photo 97 |

Patched asphalt between main office building and truck parking area.



Project #: 1131-08-554 Sheet 50 of 65







Project #: 1131-08-554

Sheet 51 of 65







Project #: 1131-08-554 Sheet 52 of 65







Project #: 1131-08-554 Sheet 53 of 65







Project #: 1131-08-554

Sheet 54 of 65







Project #: 1131-08-554

Sheet 55 of 65







Project #: 1131-08-554

Sheet 56 of 65







Project #: 1131-08-554

Sheet 57 of 65







Project #: 1131-08-554

Sheet 58 of 65







Project #: 1131-08-554 Sheet 59 of 65







Project #: 1131-08-554

Sheet 60 of 65







Project #: 1131-08-554 Sheet 61 of 65







Project #: 1131-08-554

Sheet 62 of 65







Project #: 1131-08-554 Sheet 63 of 65







Project #: 1131-08-554

Sheet 64 of 65







Project #: 1131-08-554

Sheet 65 of 65







# **APPENDIX VII**

QUALIFICATIONS OF EP AND OTHERS



## **Project Role:**

Senior Environmental Engineer

##