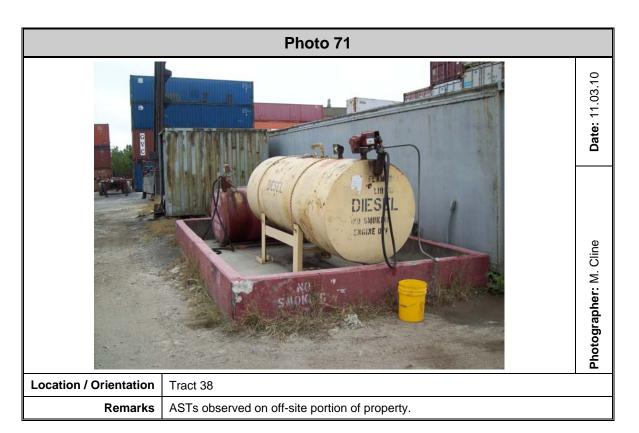

#### Offsite

- Current operations, the stained soil, and underground piping associated with the ASTs on Tract 38
- Historical use of the property on the southwest corner of the intersection of Disher Street and King Street Extension (eastern adjoining property of Tract 20) as an auto junk yard, used auto parts store and the current use as a truck repair shop
- Previous operation of Maloney Fertilizer on the eastern/northeastern adjoining property of Tract 2 and Tract 3
- Previous operation of a drycleaner located in the northeast corner of the intersection of Corona Street and Riverview Avenue