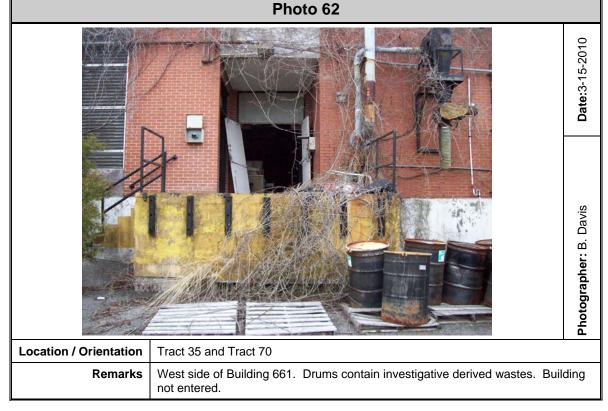

#### On-site

- Regulatory status (Swift Agri-Chem Corporation) and historical property use of Tract 1 and Tract 66
- Regulatory status (Rhodia and Mobile Chemical Company) and historical property use of Tract 4, Tract 4A, Tract 4B, Tract 4C, and Tract 4D
- Regulatory status (Van Ness Sign & Leasing Site) and historical property use of Tract 5 and Tract 68
- Historical presence of a gas tank on Tract 6
- Past operation of Southern Chemical and Professional Carpet Sales on Tract 11 and historical ownership of Tract 9, Tract 10, and Tract 11 by Southern Chemical
- Historical land use as a machine shop since 1981 and stained soils on Tract 20