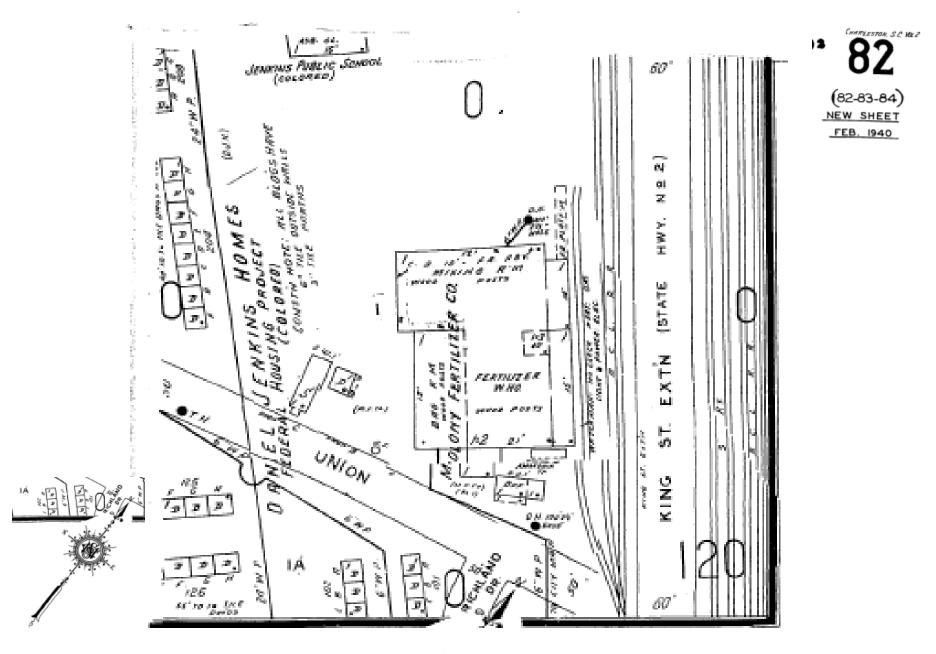

#### Offsite

- Current operations, the stained soil, and underground piping associated with the ASTs on Tract 38
- Historical use of the property on the southwest corner of the intersection of Disher Street and King Street Extension (eastern adjoining property of Tract 20) as an auto junk yard, used auto parts store and the current use as a truck repair shop
- Previous operation of Maloney Fertilizer on the eastern/northeastern adjoining property of Tract 2 and Tract 3
- Previous operation of a drycleaner located in the northeast corner of the intersection of Corona Street and Riverview Avenue