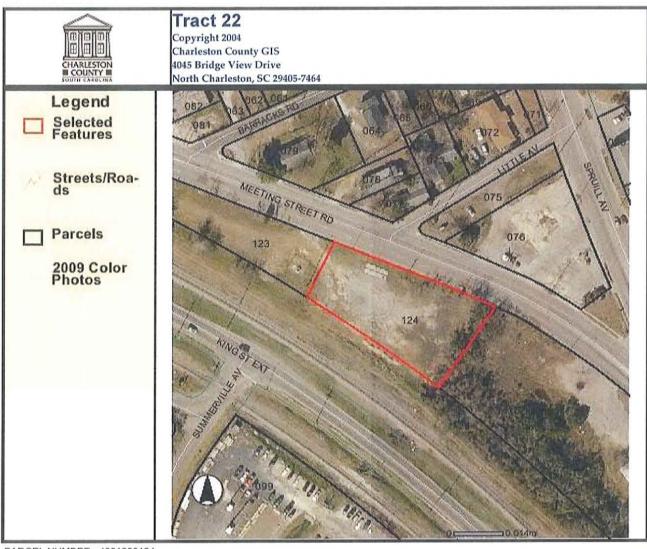

• Previous land use as an automobile junk yard, observed mounds, and historical auto shop on Tract 22

S&ME Project No. 1131-08-554

January 2010

- Historical property use of Tract 24 as a gasoline station
- Historical property use of Tract 25 as a repair shop since at least 1955
- Historical property use of Tract 26 as a body shop from 1975 to 1990 and the historical property ownership by Atlantic Pest Control Company in 1960
- Historical property use of Tract 28 and Tract 61 as a truck repair shop with floor drains, trough drains, oils, lubricants, parts washers, and an oil water separator
- Regulatory status (Macalloy) and historical property use of Tracts 29, 30, 31, 32, 33, 59, and 65
- Regulatory status (SWMU 9 and SWMU 196) and historical land use of Tract 34, Tract 35 and Tract 70 as a landfill on the Navy Base and groundwater contamination above the RBSLs associated with the USTs previously located at Building 661
- Historical land use of Tract 37 as the Charleston County incinerator and documented groundwater contamination
- Historical operation of a blast pit and the spent materials from the blasting on Tract 38
- Operation of chassis repair shop and stained soils on Tract 39
- Operation of a stevedoring repair shop and oil water separator on Tract 43
- The previous use of an underground storage tank on Tract 45 with no closure assessment
- Groundwater contamination above the RBSL and the historical operation of the wash bay, the associated underground piping, and potential for an oil-water separator on Tract 46
- Groundwater contamination on Tract 47 associated with the plume on Tract 46
- An active UST release with additional assessment pending on Tract 49
- Historical property use of Tract 57 as a gasoline station
- Historical property use of Tract 62 as a junk yard
- The former TriState landfill
- Septic tanks on non-residential properties
- The unknown source and content of fill material in marshlands
- Historical ownership of Tract 1, Tract 66, Tract 2, Tract 3, Tracts 4, 4A, 4B, 4C, and 4D, Tract 5, Tract 23 and Tract 63 by fertilizer and chemical companies