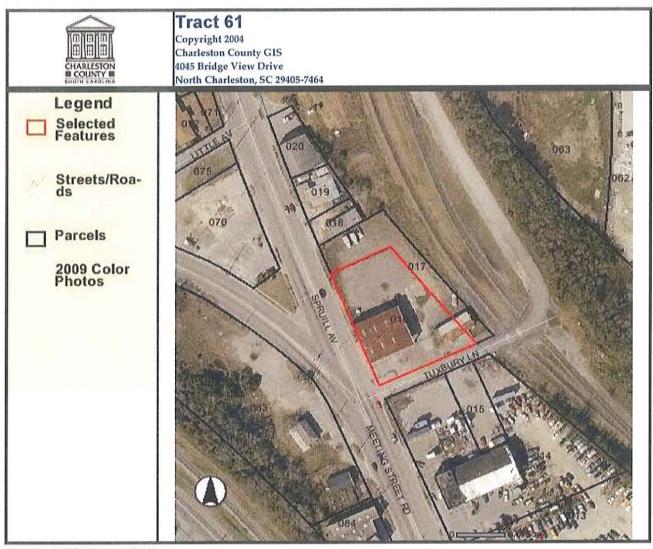

# 2.3 Current Uses of the Property

The following table is a list of current use of each parcel.

January 2010

| Tract | Property Owner                      | Current Use                                                                                                                                                     |
|-------|-------------------------------------|-----------------------------------------------------------------------------------------------------------------------------------------------------------------|
| No.   | Troperty Owner                      | ourient osc                                                                                                                                                     |
| 32    | Shipyard Creek Associates           | Currently not in use                                                                                                                                            |
| 33    | Shipyard Creek Associates           | Currently not in use                                                                                                                                            |
| 34    | S.C. State Ports Authority          | Currently not in use                                                                                                                                            |
| 35    | United States of America            | Charleston Water Systems material storage yard on<br>the northeastern portion of the property. The southern<br>portion of the property is currently not in use. |
|       | 36-Omitted                          |                                                                                                                                                                 |
| 37    | The County of Charleston            | Material reclamation from incinerator building                                                                                                                  |
| 38    | Carolina Shipping Company           | Leased to ConGlobal, a cargo container/chassis repair shop                                                                                                      |
| 39    | Carolina Shipping Company           | Leased to ConGlobal, a cargo container/chassis repair shop                                                                                                      |
| 40    | City of North Charleston            | City of North Charleston Park                                                                                                                                   |
| 41    | Cross Atlantic, LC                  | Leased to a stevedore training company                                                                                                                          |
| 42    | Carolina Maritime Co., Inc.         | Currently not in use                                                                                                                                            |
| 43    | Carolina Stevedoring Co., Inc.      | SSA Cooper, a stevedore repair shop                                                                                                                             |
| 44    | Southeastern Container Services     | Leased to a trucking company                                                                                                                                    |
| 45    | Cental Transport, Inc.              | Trucking terminal warehouse                                                                                                                                     |
| 46    | Butt, William Christopher           | Leased to AT&T, truck repair shop onsite                                                                                                                        |
| 47    | Container Land Associates           | Leased to a trucking company, repair shop onsite                                                                                                                |
| 48    | Cross Atlantic, LC                  | Leased to a stevedore training company                                                                                                                          |
| 49    | Eason Leasing Co., Inc.             | Eason Diving, a commercial diving company uses the property as storage area                                                                                     |
| 50    | 2667 Spruill Ave, LLC               | Leased to a painter and a woodworker                                                                                                                            |
| 51    | Gregory, Allyson D.                 | Crane rental company                                                                                                                                            |
| 52    | Eason Holding Co., Inc.             | Eason Diving, a commercial diving company                                                                                                                       |
| 53    | Milton, James & Clara F.            | C&J Pantry, a restaurant and bar                                                                                                                                |
| 54    | HLM and Associates, LP              | Leased to Fish Hut, a restaurant                                                                                                                                |
| 55    | Mims Amusement Company              | Leased to Charleston Steel, a metal salvage yard                                                                                                                |
| 56    | HLM and Associates, LP              | Mims Amusement, office and technical repair shop                                                                                                                |
| 57    | 2533 Spruill Avenue, LLC            | Currently used for storage of furniture and files                                                                                                               |
| 58    | Spadaro Holdings, LLC               | Leased to a for warehouse storage                                                                                                                               |
| 59    | Paper Stock, Inc.                   | Sonoco Recycling, collect and bail paper and plastic for recycling                                                                                              |
| 60    | Estate of Carolina S. Alston, et al | Currently not in use                                                                                                                                            |
| 61    | Michael Jennings                    | Leased to Road 1 Truck Repair, a truck service and repair company                                                                                               |
| 62    | McDew LLC                           | Currently not in use                                                                                                                                            |
| 63    | Calvary A.M.E. Church               | Currently not in use                                                                                                                                            |
|       | 64-Omitted                          |                                                                                                                                                                 |
| 65    | Unknown                             | Currently not in use                                                                                                                                            |
| 66    | Unknown - Marsh                     | Currently not in use                                                                                                                                            |

# 2.4 Site Improvements (Descriptions of Roads, Other Improvements on the Site)

The property is accessed from Baker Hospital Boulevard, Azalea Drive, King Street Extension, Austin Avenue, Summerville Avenue, Disher Street, Odessa Street, Meeting Street Road, Spruill Avenue, Tuxbury Lane, Talluah Road, Tellico Road, Least Turn Lane, Bainbridge Avenue, Shipyard Creek Road, Stromboli Avenue, and Carner Avenue.