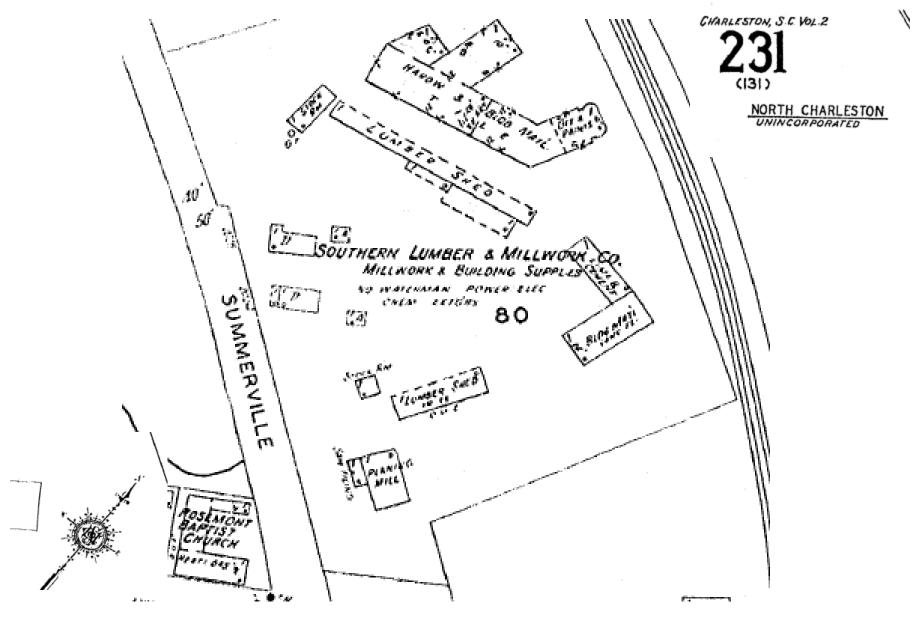

#### On-site

- Regulatory status (Swift Agri-Chem Corporation) and historical property use of Tract 1 and Tract 66
- Regulatory status (Rhodia and Mobile Chemical Company) and historical property use of Tract 4, Tract 4A, Tract 4B, Tract 4C, and Tract 4D
- Regulatory status (Van Ness Sign & Leasing Site) and historical property use of Tract 5 and Tract 68
- Historical presence of a gas tank on Tract 6
- Past operation of Southern Chemical and Professional Carpet Sales on Tract 11 and historical ownership of Tract 9, Tract 10, and Tract 11 by Southern Chemical
- Historical land use as a machine shop since 1981 and stained soils on Tract 20

• Previous land use as an automobile junk yard, observed mounds, and historical auto shop on Tract 22

S&ME Project No. 1131-08-554

January 2010

- Historical property use of Tract 24 as a gasoline station
- Historical property use of Tract 25 as a repair shop since at least 1955
- Historical property use of Tract 26 as a body shop from 1975 to 1990 and the historical property ownership by Atlantic Pest Control Company in 1960
- Historical property use of Tract 28 and Tract 61 as a truck repair shop with floor drains, trough drains, oils, lubricants, parts washers, and an oil water separator
- Regulatory status (Macalloy) and historical property use of Tracts 29, 30, 31, 32, 33, 59, and 65
- Regulatory status (SWMU 9 and SWMU 196) and historical land use of Tract 34, Tract 35 and Tract 70 as a landfill on the Navy Base and groundwater contamination above the RBSLs associated with the USTs previously located at Building 661
- Historical land use of Tract 37 as the Charleston County incinerator and documented groundwater contamination
- Historical operation of a blast pit and the spent materials from the blasting on Tract 38
- Operation of chassis repair shop and stained soils on Tract 39
- Operation of a stevedoring repair shop and oil water separator on Tract 43
- The previous use of an underground storage tank on Tract 45 with no closure assessment
- Groundwater contamination above the RBSL and the historical operation of the wash bay, the associated underground piping, and potential for an oil-water separator on Tract 46
- Groundwater contamination on Tract 47 associated with the plume on Tract 46
- An active UST release with additional assessment pending on Tract 49
- Historical property use of Tract 57 as a gasoline station
- Historical property use of Tract 62 as a junk yard
- The former TriState landfill
- Septic tanks on non-residential properties
- The unknown source and content of fill material in marshlands
- Historical ownership of Tract 1, Tract 66, Tract 2, Tract 3, Tracts 4, 4A, 4B, 4C, and 4D, Tract 5, Tract 23 and Tract 63 by fertilizer and chemical companies