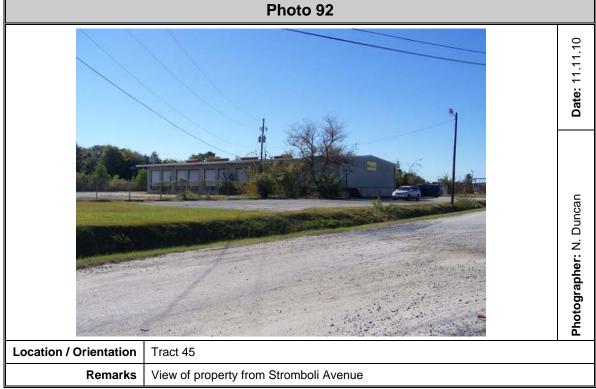

Structures are located on Tract 6, Tract 7, Tract 11, Tract 12, Tract 14, Tract 15, Tract 16, Tract 18, Tract 20, Tract 21, Tract 25, Tract 26, Tract 27, Tract 35, Tract 37, Tract 38, Tract 39, Tract 43, Tract 45, Tract 46, Tract 53, Tract 57, and Tract 61. A covered patio area attached to a structure is located on the reviewed portion of Tract 55.