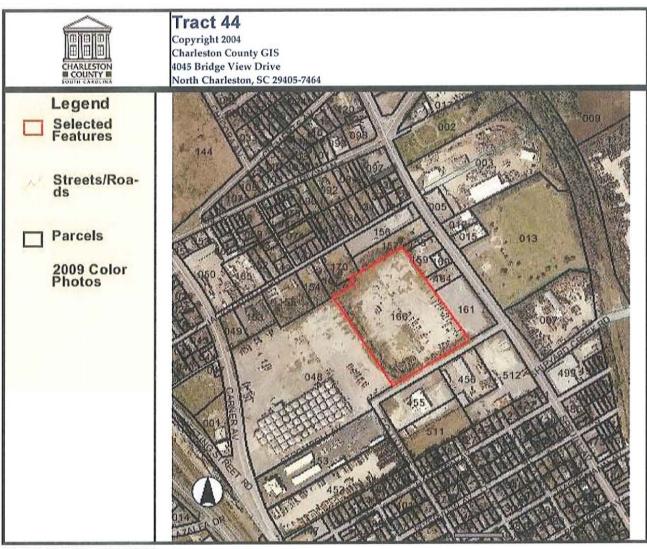

#### On-site

- Regulatory status (Swift Agri-Chem Corporation) and historical property use of Tract 1 and Tract 66
- Regulatory status (Rhodia and Mobile Chemical Company) and historical property use of Tract 4, Tract 4A, Tract 4B, Tract 4C, and Tract 4D
- Regulatory status (Van Ness Sign & Leasing Site) and historical property use of Tract 5 and Tract 68
- Historical presence of a gas tank on Tract 6
- Past operation of Southern Chemical and Professional Carpet Sales on Tract 11 and historical ownership of Tract 9, Tract 10, and Tract 11 by Southern Chemical
- Historical land use as a machine shop since 1981 and stained soils on Tract 20

• Previous land use as an automobile junk yard, observed mounds, and historical auto shop on Tract 22

S&ME Project No. 1131-08-554

January 2010

- Historical property use of Tract 24 as a gasoline station
- Historical property use of Tract 25 as a repair shop since at least 1955
- Historical property use of Tract 26 as a body shop from 1975 to 1990 and the historical property ownership by Atlantic Pest Control Company in 1960
- Historical property use of Tract 28 and Tract 61 as a truck repair shop with floor drains, trough drains, oils, lubricants, parts washers, and an oil water separator
- Regulatory status (Macalloy) and historical property use of Tracts 29, 30, 31, 32, 33, 59, and 65
- Regulatory status (SWMU 9 and SWMU 196) and historical land use of Tract 34, Tract 35 and Tract 70 as a landfill on the Navy Base and groundwater contamination above the RBSLs associated with the USTs previously located at Building 661
- Historical land use of Tract 37 as the Charleston County incinerator and documented groundwater contamination
- Historical operation of a blast pit and the spent materials from the blasting on Tract 38
- Operation of chassis repair shop and stained soils on Tract 39
- Operation of a stevedoring repair shop and oil water separator on Tract 43
- The previous use of an underground storage tank on Tract 45 with no closure assessment
- Groundwater contamination above the RBSL and the historical operation of the wash bay, the associated underground piping, and potential for an oil-water separator on Tract 46
- Groundwater contamination on Tract 47 associated with the plume on Tract 46
- An active UST release with additional assessment pending on Tract 49
- Historical property use of Tract 57 as a gasoline station
- Historical property use of Tract 62 as a junk yard
- The former TriState landfill
- Septic tanks on non-residential properties
- The unknown source and content of fill material in marshlands
- Historical ownership of Tract 1, Tract 66, Tract 2, Tract 3, Tracts 4, 4A, 4B, 4C, and 4D, Tract 5, Tract 23 and Tract 63 by fertilizer and chemical companies

#### Offsite

- Current operations, the stained soil, and underground piping associated with the ASTs on Tract 38
- Historical use of the property on the southwest corner of the intersection of Disher Street and King Street Extension (eastern adjoining property of Tract 20) as an auto junk yard, used auto parts store and the current use as a truck repair shop
- Previous operation of Maloney Fertilizer on the eastern/northeastern adjoining property of Tract 2 and Tract 3
- Previous operation of a drycleaner located in the northeast corner of the intersection of Corona Street and Riverview Avenue

# 2.3 Current Uses of the Property

The following table is a list of current use of each parcel.

January 2010

| Tract | Property Owner                      | Current Use                                                                                                                                                     |
|-------|-------------------------------------|-----------------------------------------------------------------------------------------------------------------------------------------------------------------|
| No.   | Troperty Owner                      | ourient osc                                                                                                                                                     |
| 32    | Shipyard Creek Associates           | Currently not in use                                                                                                                                            |
| 33    | Shipyard Creek Associates           | Currently not in use                                                                                                                                            |
| 34    | S.C. State Ports Authority          | Currently not in use                                                                                                                                            |
| 35    | United States of America            | Charleston Water Systems material storage yard on<br>the northeastern portion of the property. The southern<br>portion of the property is currently not in use. |
|       | 36-Omitted                          |                                                                                                                                                                 |
| 37    | The County of Charleston            | Material reclamation from incinerator building                                                                                                                  |
| 38    | Carolina Shipping Company           | Leased to ConGlobal, a cargo container/chassis repair shop                                                                                                      |
| 39    | Carolina Shipping Company           | Leased to ConGlobal, a cargo container/chassis repair shop                                                                                                      |
| 40    | City of North Charleston            | City of North Charleston Park                                                                                                                                   |
| 41    | Cross Atlantic, LC                  | Leased to a stevedore training company                                                                                                                          |
| 42    | Carolina Maritime Co., Inc.         | Currently not in use                                                                                                                                            |
| 43    | Carolina Stevedoring Co., Inc.      | SSA Cooper, a stevedore repair shop                                                                                                                             |
| 44    | Southeastern Container Services     | Leased to a trucking company                                                                                                                                    |
| 45    | Cental Transport, Inc.              | Trucking terminal warehouse                                                                                                                                     |
| 46    | Butt, William Christopher           | Leased to AT&T, truck repair shop onsite                                                                                                                        |
| 47    | Container Land Associates           | Leased to a trucking company, repair shop onsite                                                                                                                |
| 48    | Cross Atlantic, LC                  | Leased to a stevedore training company                                                                                                                          |
| 49    | Eason Leasing Co., Inc.             | Eason Diving, a commercial diving company uses the property as storage area                                                                                     |
| 50    | 2667 Spruill Ave, LLC               | Leased to a painter and a woodworker                                                                                                                            |
| 51    | Gregory, Allyson D.                 | Crane rental company                                                                                                                                            |
| 52    | Eason Holding Co., Inc.             | Eason Diving, a commercial diving company                                                                                                                       |
| 53    | Milton, James & Clara F.            | C&J Pantry, a restaurant and bar                                                                                                                                |
| 54    | HLM and Associates, LP              | Leased to Fish Hut, a restaurant                                                                                                                                |
| 55    | Mims Amusement Company              | Leased to Charleston Steel, a metal salvage yard                                                                                                                |
| 56    | HLM and Associates, LP              | Mims Amusement, office and technical repair shop                                                                                                                |
| 57    | 2533 Spruill Avenue, LLC            | Currently used for storage of furniture and files                                                                                                               |
| 58    | Spadaro Holdings, LLC               | Leased to a for warehouse storage                                                                                                                               |
| 59    | Paper Stock, Inc.                   | Sonoco Recycling, collect and bail paper and plastic for recycling                                                                                              |
| 60    | Estate of Carolina S. Alston, et al | Currently not in use                                                                                                                                            |
| 61    | Michael Jennings                    | Leased to Road 1 Truck Repair, a truck service and repair company                                                                                               |
| 62    | McDew LLC                           | Currently not in use                                                                                                                                            |
| 63    | Calvary A.M.E. Church               | Currently not in use                                                                                                                                            |
|       | 64-Omitted                          |                                                                                                                                                                 |
| 65    | Unknown                             | Currently not in use                                                                                                                                            |
| 66    | Unknown - Marsh                     | Currently not in use                                                                                                                                            |