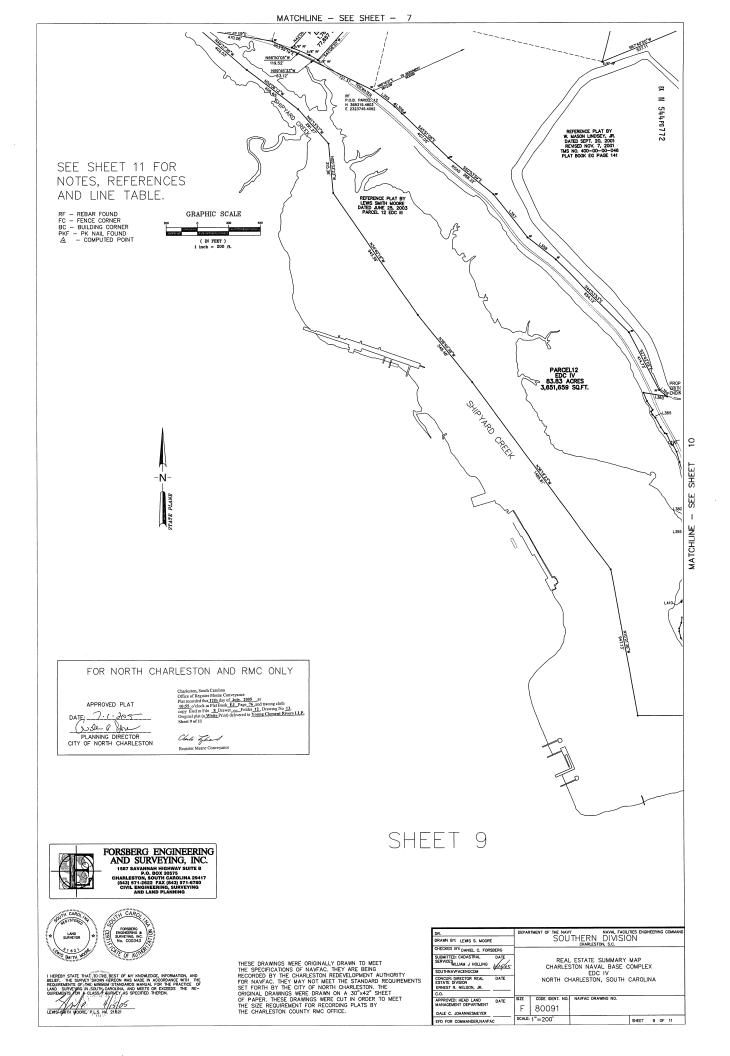

#### 2.1 Site Location

The subject property is located in the neck area of the Charleston Peninsula in North Charleston, South Carolina. The property is comprised of Charleston County TMS parcels as shown in the following table. Refer to Figures in Appendix I for the site location and Appendix II for the Charleston County tax map information.

| Tract<br>No. | Property Owner                     | Reviewed<br>Acreage | Charleston County<br>TMS |
|--------------|------------------------------------|---------------------|--------------------------|
| 1            | Ashley II of Charleston, LLC       | 1.48 AC             | 469-00-00-002            |
| 2            | Padgett, Richard M. & Marcus James | 0.45 AC             | 466-07-00-005            |
| 3            | Twenty First Properties, Inc.      | 1.66 AC             | 466-07-00-006            |
| 4            | Albright & Wilson Americas, Inc.   | 3.94 AC             | 466-00-00-011            |
| 4A           | Albright & Wilson Americas, Inc.   | 0.15 AC             | 466-00-00-011            |
| 4B           | Albright & Wilson Americas, Inc.   | 1.74 AC             | 466-00-00-011            |
| 4C           | Albright & Wilson Americas, Inc.   | 1.16 AC             | 466-00-00-011            |

January 2010

0.26 AC

466-03-00-161

Cross Atlantic, LC

41

| Tract<br>No. | Property Owner                     | Reviewed<br>Acreage | Charleston County<br>TMS |
|--------------|------------------------------------|---------------------|--------------------------|
| 42           | Carolina Maritime Co., Inc.        | 0.32 AC             | 466-08-00-512            |
| 43           | Carolina Stevedoring Co., Inc.     | 0.27 AC             | 466-08-00-456            |
| 44           | Southeastern Container Services    | 0.37 AC             | 466-03-00-166            |
| 45           | Cental Transport, Inc.             | 0.60 AC             | 466-08-00-455            |
| 46           | Butt, William Christopher          | 1.38 AC             | 466-08-00-453            |
| 47           | Container Land Associates          | 1.21 AC             | 466-03-00-048            |
| 48           | Cross Atlantic, LC                 | 0.03 AC             | 466-03-00-164            |
| 49           | Eason Leasing Co., Inc.            | 0.03 AC             | 466-03-00-160            |
| 50           | 2667 Spruill Ave, LLC              | 0.03 AC             | 466-03-00-159            |
| 51           | Gregory, Allyson D.                | 0.03 AC             | 466-04-00-015            |
| 52           | Eason Holding Co., Inc.            | 0.03 AC             | 466-04-00-012            |
| 53           | Milton, James & Clara F.           | 0.01 AC             | 466-03-00-158            |
| 54           | HLM and Associates, LP             | 0.03 AC             | 466-03-00-157            |
| 55           | Mims Amusement Company             | 0.06 AC             | 466-04-00-005            |
| 56           | HLM and Associates, LP             | 0.03 AC             | 466-03-00-156            |
| 57           | 2533 Spruill Avenue, LLC           | 0.03 AC             | 466-08-00-421            |
| 58           | Spadard Holdings, LLC              | 0.06 AC             | 466-08-00-499            |
| 59           | Paper Stock, Inc.                  | 0.00 AC             | 466-00-00-062            |
| 60           | Estate of Carolina S. Alston, ETAL | 0.02 AC             | 466-04-00-009            |
| 61           | Michael Jennings                   | 0.02 AC             | 466-16-00-016            |
| 62           | McDew LLC                          | 0.01 AC             | 466-03-00-002            |
| 63           | Calvary A.M.E. Church              | 0.04 AC             | 469-00-00-005            |
|              | 64-Omitted                         |                     |                          |
| 65           | Unknown                            | 0.03 AC             | Not Identified           |
| 66           | Unknown - Marsh                    | 0.34 AC             | Not Identified           |
| 67           | Pressley, James Jr.                | 0.03 AC             | 466-07-00-001            |
| 68           | Unknown                            | 0.13 AC             | Not Identified           |
| 69           | Unknown                            | 0.09 AC             | Not Identified           |
| 70           | United States of America           | Not<br>Provided     | Not Identified           |