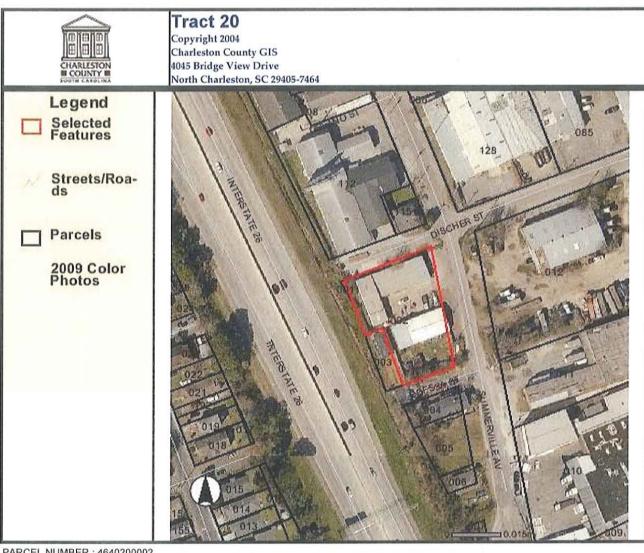

#### On-site

- Regulatory status (Swift Agri-Chem Corporation) and historical property use of Tract 1 and Tract 66
- Regulatory status (Rhodia and Mobile Chemical Company) and historical property use of Tract 4, Tract 4A, Tract 4B, Tract 4C, and Tract 4D
- Regulatory status (Van Ness Sign & Leasing Site) and historical property use of Tract 5 and Tract 68
- Historical presence of a gas tank on Tract 6
- Past operation of Southern Chemical and Professional Carpet Sales on Tract 11 and historical ownership of Tract 9, Tract 10, and Tract 11 by Southern Chemical
- Historical land use as a machine shop since 1981 and stained soils on Tract 20