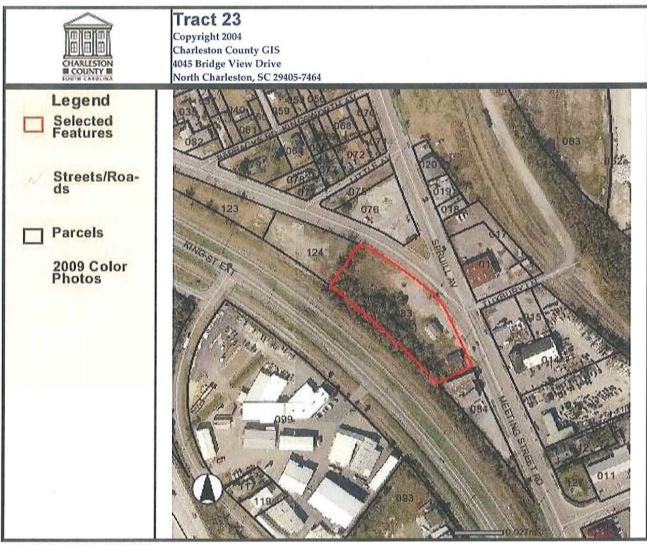

• Previous land use as an automobile junk yard, observed mounds, and historical auto shop on Tract 22

S&ME Project No. 1131-08-554

January 2010

- Historical property use of Tract 24 as a gasoline station
- Historical property use of Tract 25 as a repair shop since at least 1955
- Historical property use of Tract 26 as a body shop from 1975 to 1990 and the historical property ownership by Atlantic Pest Control Company in 1960
- Historical property use of Tract 28 and Tract 61 as a truck repair shop with floor drains, trough drains, oils, lubricants, parts washers, and an oil water separator
- Regulatory status (Macalloy) and historical property use of Tracts 29, 30, 31, 32, 33, 59, and 65
- Regulatory status (SWMU 9 and SWMU 196) and historical land use of Tract 34, Tract 35 and Tract 70 as a landfill on the Navy Base and groundwater contamination above the RBSLs associated with the USTs previously located at Building 661
- Historical land use of Tract 37 as the Charleston County incinerator and documented groundwater contamination
- Historical operation of a blast pit and the spent materials from the blasting on Tract 38
- Operation of chassis repair shop and stained soils on Tract 39
- Operation of a stevedoring repair shop and oil water separator on Tract 43
- The previous use of an underground storage tank on Tract 45 with no closure assessment
- Groundwater contamination above the RBSL and the historical operation of the wash bay, the associated underground piping, and potential for an oil-water separator on Tract 46
- Groundwater contamination on Tract 47 associated with the plume on Tract 46
- An active UST release with additional assessment pending on Tract 49
- Historical property use of Tract 57 as a gasoline station
- Historical property use of Tract 62 as a junk yard
- The former TriState landfill
- Septic tanks on non-residential properties
- The unknown source and content of fill material in marshlands
- Historical ownership of Tract 1, Tract 66, Tract 2, Tract 3, Tracts 4, 4A, 4B, 4C, and 4D, Tract 5, Tract 23 and Tract 63 by fertilizer and chemical companies