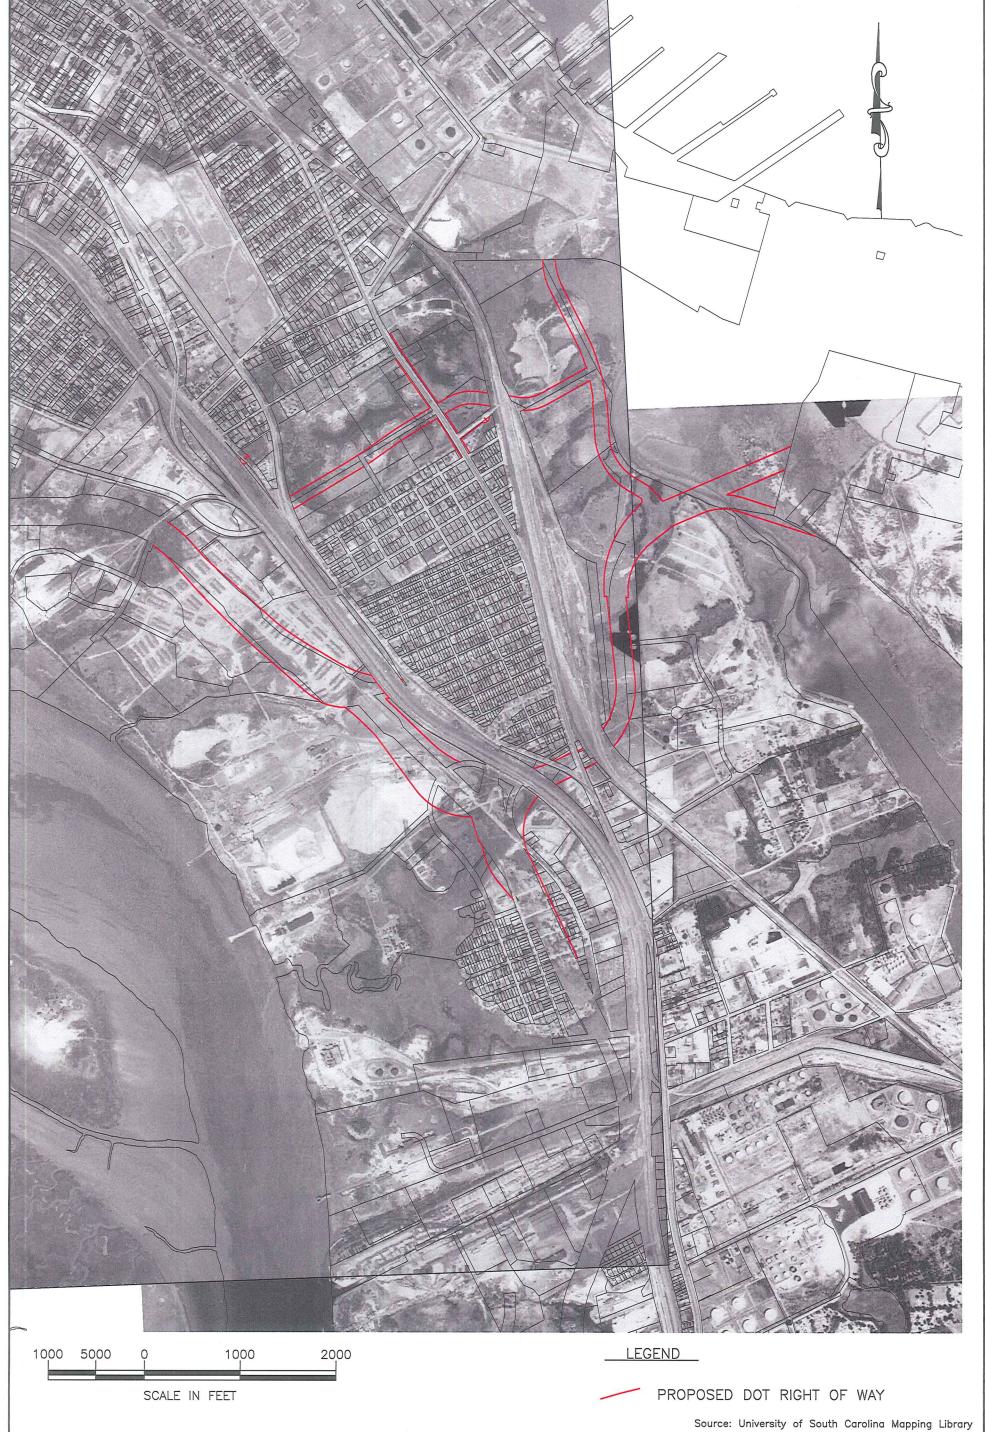

#### 1. INTRODUCTION

S&ME, Inc. (S&ME) conducted a Phase I ESA on property the SCDOT is considering for purchase. The proposed project is a new road that will connect the proposed Marine Container Terminal at the former Charleston Naval Complex (CNC) to Interstate 26 in North Charleston, South Carolina. The road will be a new alignment with predominantly elevated structures and a new interchange at Interstate-26. The project also includes new and improved sections of surface roads in the immediate project area. The total length of the project is approximately 5 miles and includes the planned acquisition of multiple parcels of property. The project will entail the demolition of several existing structures including two highway overpasses.

#### 2.1 Site Location

The subject property is located in the neck area of the Charleston Peninsula in North Charleston, South Carolina. The property is comprised of Charleston County TMS parcels as shown in the following table. Refer to Figures in Appendix I for the site location and Appendix II for the Charleston County tax map information.