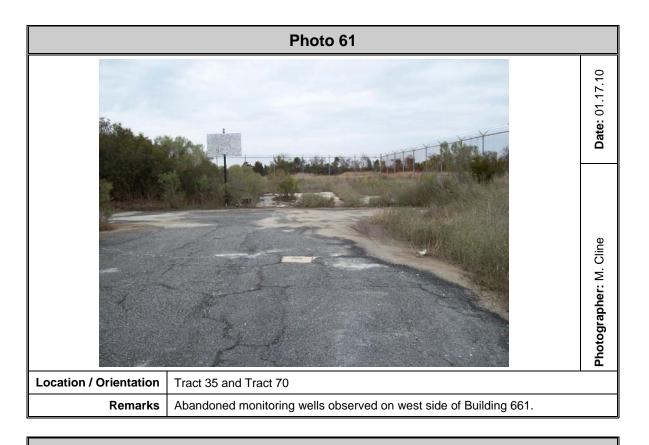

#### On-site

- Regulatory status (Swift Agri-Chem Corporation) and historical property use of Tract 1 and Tract 66
- Regulatory status (Rhodia and Mobile Chemical Company) and historical property use of Tract 4, Tract 4A, Tract 4B, Tract 4C, and Tract 4D
- Regulatory status (Van Ness Sign & Leasing Site) and historical property use of Tract 5 and Tract 68
- Historical presence of a gas tank on Tract 6
- Past operation of Southern Chemical and Professional Carpet Sales on Tract 11 and historical ownership of Tract 9, Tract 10, and Tract 11 by Southern Chemical
- Historical land use as a machine shop since 1981 and stained soils on Tract 20