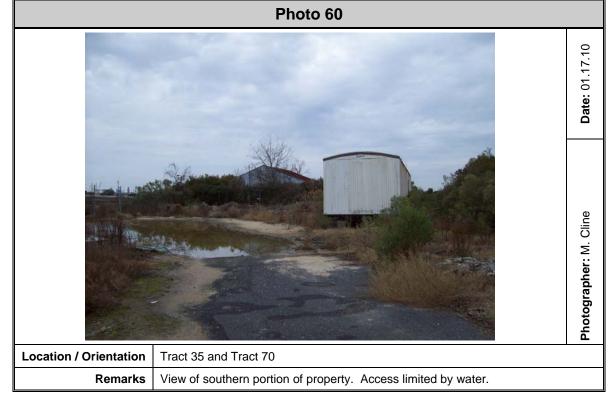

#### On-site

- Regulatory status (Swift Agri-Chem Corporation) and historical property use of Tract 1 and Tract 66
- Regulatory status (Rhodia and Mobile Chemical Company) and historical property use of Tract 4, Tract 4A, Tract 4B, Tract 4C, and Tract 4D
- Regulatory status (Van Ness Sign & Leasing Site) and historical property use of Tract 5 and Tract 68
- Historical presence of a gas tank on Tract 6
- Past operation of Southern Chemical and Professional Carpet Sales on Tract 11 and historical ownership of Tract 9, Tract 10, and Tract 11 by Southern Chemical
- Historical land use as a machine shop since 1981 and stained soils on Tract 20