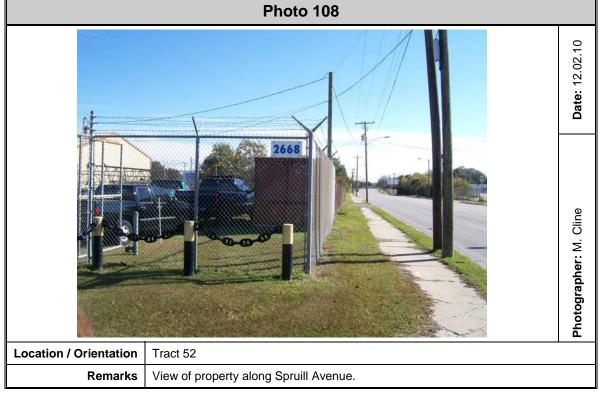

# **Database Search Results**

| Facility                        | Location                                       | Database Listing                                                   | Comment                                                                                                                                                                                                                                             |
|---------------------------------|------------------------------------------------|--------------------------------------------------------------------|-----------------------------------------------------------------------------------------------------------------------------------------------------------------------------------------------------------------------------------------------------|
| SWIFT AGRI-CHEM CORP            | 2750 SPEISSEGGER<br>DRIVE<br>(Tracts 1 and 66) | BROWNFIELDS<br>VCP<br>ALLSITES<br>CERCLIS<br>SHWS<br>GWCI<br>FINDS | Brownfield contract 05- 4898(III)-NRP. Hazardous Substances. Former phosphate fertilizer facility located on the Ashley River. CERCLIS ID 0403307. SHWS ID SCD058181991. Groundwater contaminated with VOC and Metals.                              |
| RHODIA INC                      | 2151 KING ST EXT<br>(Tract 4)                  | GWCI<br>LUST<br>UST<br>RCR<br>SPILLS                               | Facility ID 01705 Petroleum impacted groundwater. Release date 2/24/88. Rank 3BF. NFA 8/6/03. SUPERB. One abandoned 3,000 gallon gasoline tank. One active 2,500 gallon RUL tank. Several hazardous substance spills reported.                      |
| MOBIL CHEMICAL CO               | KING ST EXTN<br>(Tract 4)                      | GWCI CORRACTS AIRS CERC-NFRAP SHWS SSTS RCRA-LQG TRIS RCRA-TSDF    | Petroleum, VOC, Metals, NO <sub>3</sub> , Pesticides, and Herbicides in the groundwater. Interceptor trench installed parallel to the Ashley River. Formerly Albright & Wilson Americas. Numerous RCRA violations. See pages 68-134 in Appendix IV. |
| VAN NESS SIGN & LEASING<br>SITE | AUSTIN AVE<br>(Tract 5 and 68)                 | BROWNFIELDS<br>VCP<br>SHWS<br>ALLSITES                             | Brownfield contract 03-<br>5518-NRP. Hazardous<br>Substances. VCP<br>agreement 6/23/03 on<br>5.65 acres. SHWS ID<br>SCS123456936.                                                                                                                   |
| PLANTATION PAINTERS INC         | 2128 SPRUILL AVE<br>(Tract 26)                 | RCRA-SQG                                                           | No violations listed.                                                                                                                                                                                                                               |