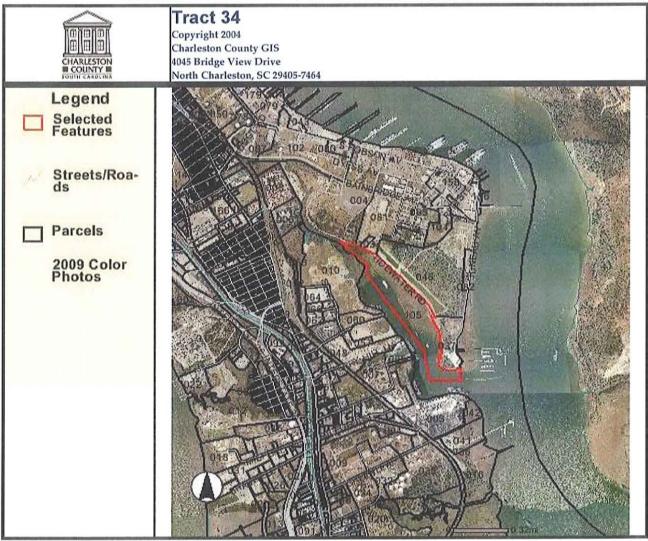

• Previous land use as an automobile junk yard, observed mounds, and historical auto shop on Tract 22

S&ME Project No. 1131-08-554

January 2010

- Historical property use of Tract 24 as a gasoline station
- Historical property use of Tract 25 as a repair shop since at least 1955
- Historical property use of Tract 26 as a body shop from 1975 to 1990 and the historical property ownership by Atlantic Pest Control Company in 1960
- Historical property use of Tract 28 and Tract 61 as a truck repair shop with floor drains, trough drains, oils, lubricants, parts washers, and an oil water separator
- Regulatory status (Macalloy) and historical property use of Tracts 29, 30, 31, 32, 33, 59, and 65
- Regulatory status (SWMU 9 and SWMU 196) and historical land use of Tract 34, Tract 35 and Tract 70 as a landfill on the Navy Base and groundwater contamination above the RBSLs associated with the USTs previously located at Building 661
- Historical land use of Tract 37 as the Charleston County incinerator and documented groundwater contamination
- Historical operation of a blast pit and the spent materials from the blasting on Tract 38
- Operation of chassis repair shop and stained soils on Tract 39
- Operation of a stevedoring repair shop and oil water separator on Tract 43
- The previous use of an underground storage tank on Tract 45 with no closure assessment
- Groundwater contamination above the RBSL and the historical operation of the wash bay, the associated underground piping, and potential for an oil-water separator on Tract 46
- Groundwater contamination on Tract 47 associated with the plume on Tract 46
- An active UST release with additional assessment pending on Tract 49
- Historical property use of Tract 57 as a gasoline station
- Historical property use of Tract 62 as a junk yard
- The former TriState landfill
- Septic tanks on non-residential properties
- The unknown source and content of fill material in marshlands
- Historical ownership of Tract 1, Tract 66, Tract 2, Tract 3, Tracts 4, 4A, 4B, 4C, and 4D, Tract 5, Tract 23 and Tract 63 by fertilizer and chemical companies