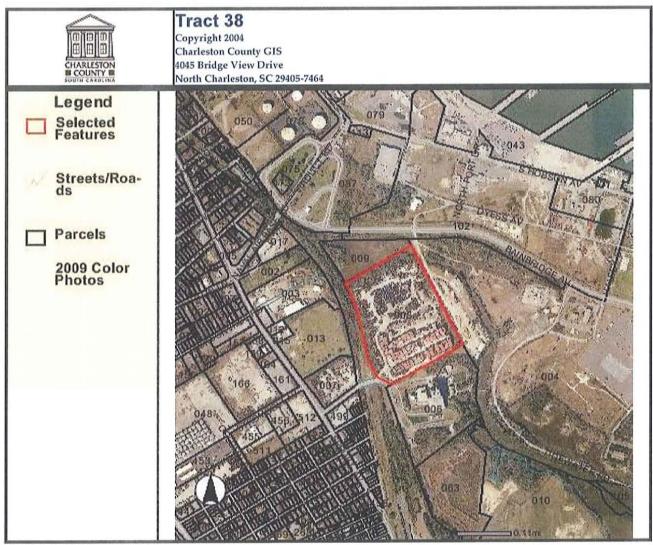

#### Offsite

- Current operations, the stained soil, and underground piping associated with the ASTs on Tract 38
- Historical use of the property on the southwest corner of the intersection of Disher Street and King Street Extension (eastern adjoining property of Tract 20) as an auto junk yard, used auto parts store and the current use as a truck repair shop
- Previous operation of Maloney Fertilizer on the eastern/northeastern adjoining property of Tract 2 and Tract 3
- Previous operation of a drycleaner located in the northeast corner of the intersection of Corona Street and Riverview Avenue

Structures are located on Tract 6, Tract 7, Tract 11, Tract 12, Tract 14, Tract 15, Tract 16, Tract 18, Tract 20, Tract 21, Tract 25, Tract 26, Tract 27, Tract 35, Tract 37, Tract 38, Tract 39, Tract 43, Tract 45, Tract 46, Tract 53, Tract 57, and Tract 61. A covered patio area attached to a structure is located on the reviewed portion of Tract 55.