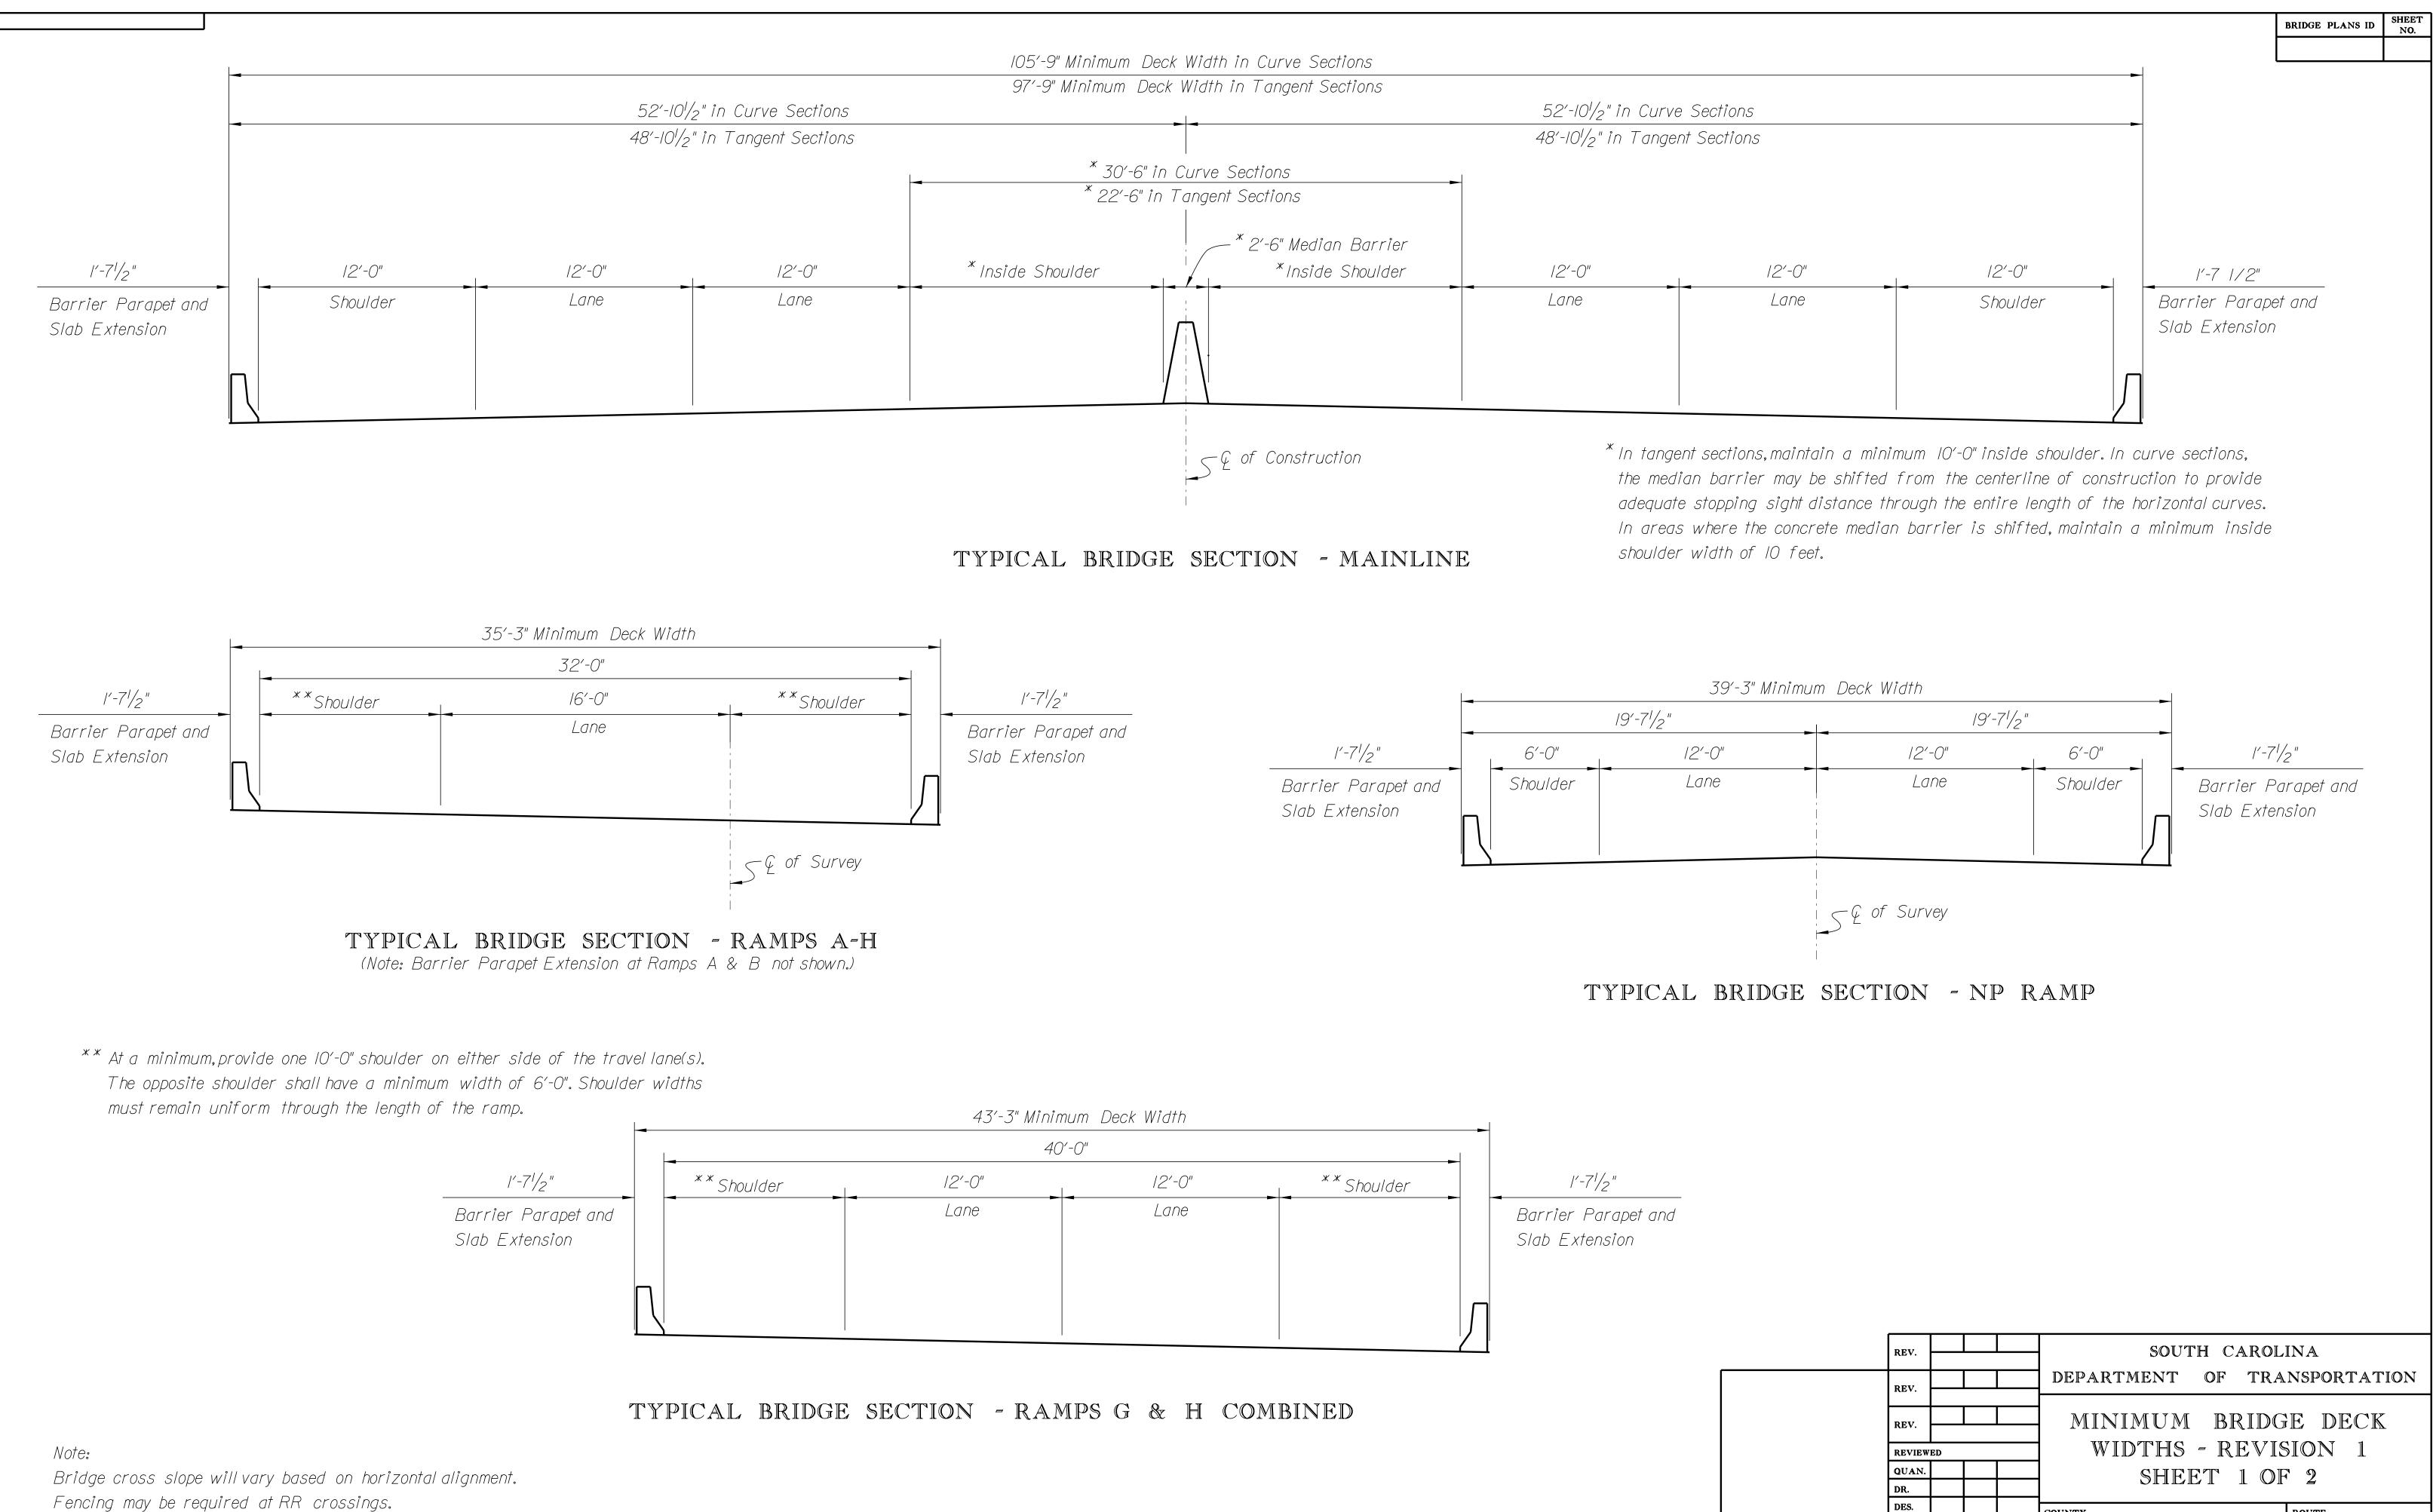

|  | DES. |    |      |      | COUNTY     | ROUTE  |  |
|--|------|----|------|------|------------|--------|--|
|  |      | BY | СНК. | DATE | Charleston | NOC 11 |  |
|  |      |    |      |      |            |        |  |
|  |      |    |      |      |            |        |  |

|                           |                                     |                           |                                   | Minimum Deck Width                          |                           |                                        |               |
|---------------------------|-------------------------------------|---------------------------|-----------------------------------|---------------------------------------------|---------------------------|----------------------------------------|--------