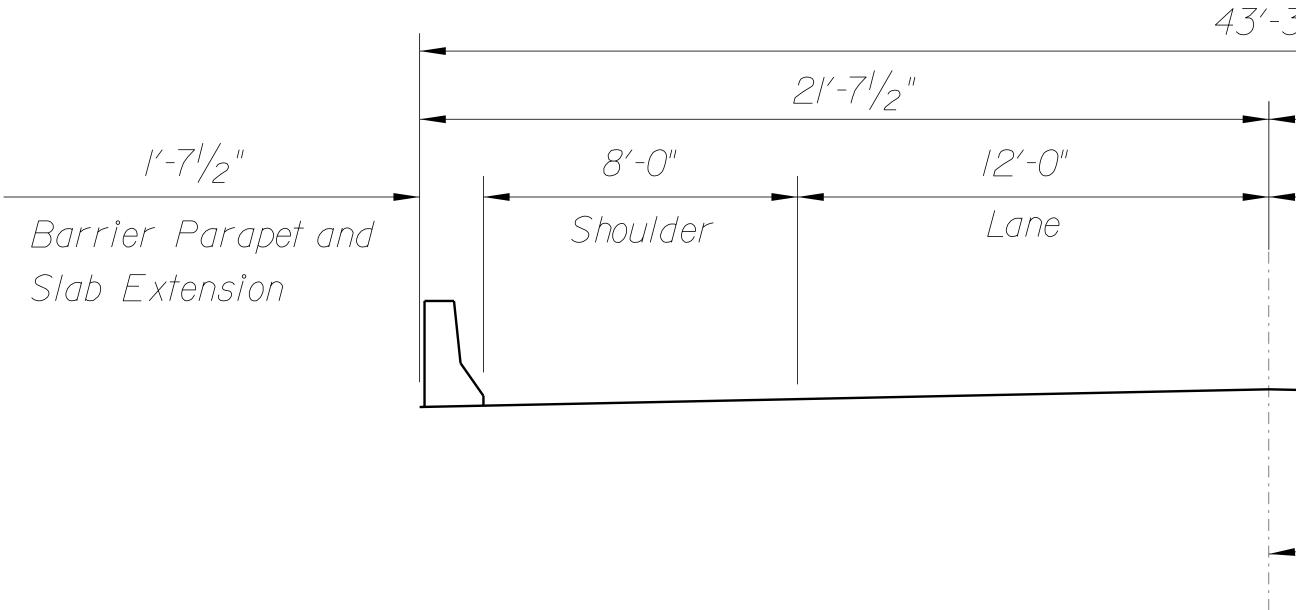

### TYPICAL BRIDGE SI

|             |                      |                        |                                |                |          | BRIDGE PLANS ID   | SHEET<br>NO.  |  |
|-------------|----------------------|------------------------|--------------------------------|----------------|----------|-------------------|---------------|--|
|             |                      |                        |                                |                |          |                   | NO.           |  |
|             |                      |                        |                                | -              |          |                   | "<br>apet and |  |
|             |                      |                        |                                | -              |          |                   |               |  |
|             |                      |                        |                                |                |          |                   |               |  |
| 11          |                      | 12'-0"                 |                                | /-7            | '  /2"   |                   |               |  |
| )           |                      | Shoulde                |                                | Barrier        | Parape   |                   |               |  |
|             |                      |                        |                                | Slab Ex        | (tension |                   |               |  |
|             |                      |                        |                                |                |          |                   |               |  |
|             |                      |                        |                                |                |          |                   |               |  |
| y be shifte | ed to provi          | de adequa              | ate stopping                   | sight          |          |                   |               |  |
|             |                      |                        | irves. In are<br>ride adequate |                |          |                   |               |  |
|             |                      |                        | idth of 10 f                   |                |          |                   |               |  |
|             |                      |                        |                                |                |          |                   |               |  |
| 3'-3"       |                      |                        |                                |                |          |                   |               |  |
|             |                      | 21'-7 <sup>1</sup> /2" |                                |                |          |                   |               |  |
|             | 12'-0"<br>Lane       |                        | 8'-0"<br>Shoulder              |                | Barrie   | r Parapet an      |               |  |
|             |                      |                        |                                |                |          | Extension         | 0             |  |
|             |                      |                        |                                |                |          |                   |               |  |
| S& of       | Survey               |                        |                                |                |          |                   |               |  |
|             |                      |                        |                                |                |          |                   |               |  |
| SECTI       | [                    | NP RA                  | AMP                            |                |          |                   |               |  |
|             |                      |                        |                                |                |          |                   |               |  |
|             |                      |                        |                                |                |          |                   |               |  |
|             |                      |                        |                                |                |          |                   |               |  |
|             |                      |                        |                                |                |          |                   |               |  |
|             |                      |                        |                                |                |          |                   |               |  |
|             |                      |                        |                                |                |          |                   |               |  |
|             |                      |                        |                                |                |          |                   |               |  |
|             |                      |                        |                                |                |          |                   |               |  |
|             |                      |                        |                                |                |          |                   |               |  |
|             |                      |                        |                                |                |          |                   |               |  |
|             | REV.                 |                        | DEPARTM                        | SOUTH<br>ENT O |          | LINA<br>ANSPORTAI | ION           |  |
|             | REV.                 |                        |                                | NIMUN          |          | RIDGE             |               |  |
|             | REVIEWED             |                        |                                | DECK           | WIDT     | THS               |               |  |
|             | QUAN.<br>DR.<br>DES. |                        |                                | SHEET          | 10       | F 2               |               |  |