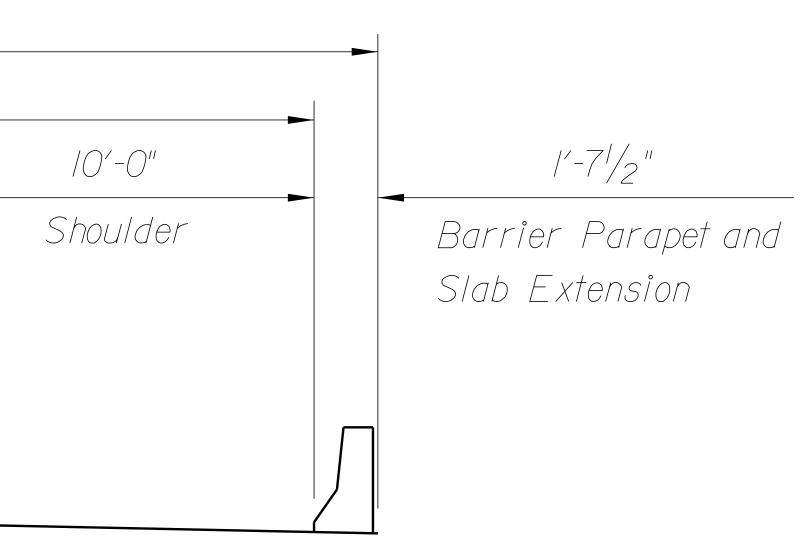

|'-7<sup>|</sup>/2" 12'-0" Shoulder Barrier Parapet and Slab Extension \* Use 12'-0" shoulders (13'-3" from edge of lane to centerline of construction) from approx. Sta. 89+00 to Sta. 100+00. 27'-71/2" /'-7<sup>1</sup>/2" /0′-0″ Shoulder Barrier Parapet and Slab Extension /'-7<sup>1</sup>/2" Barrier Parapet and Slab Extension Note: Bridge cross slope will vary based on horizontal alignment. Fencing may be required at RR crossings.