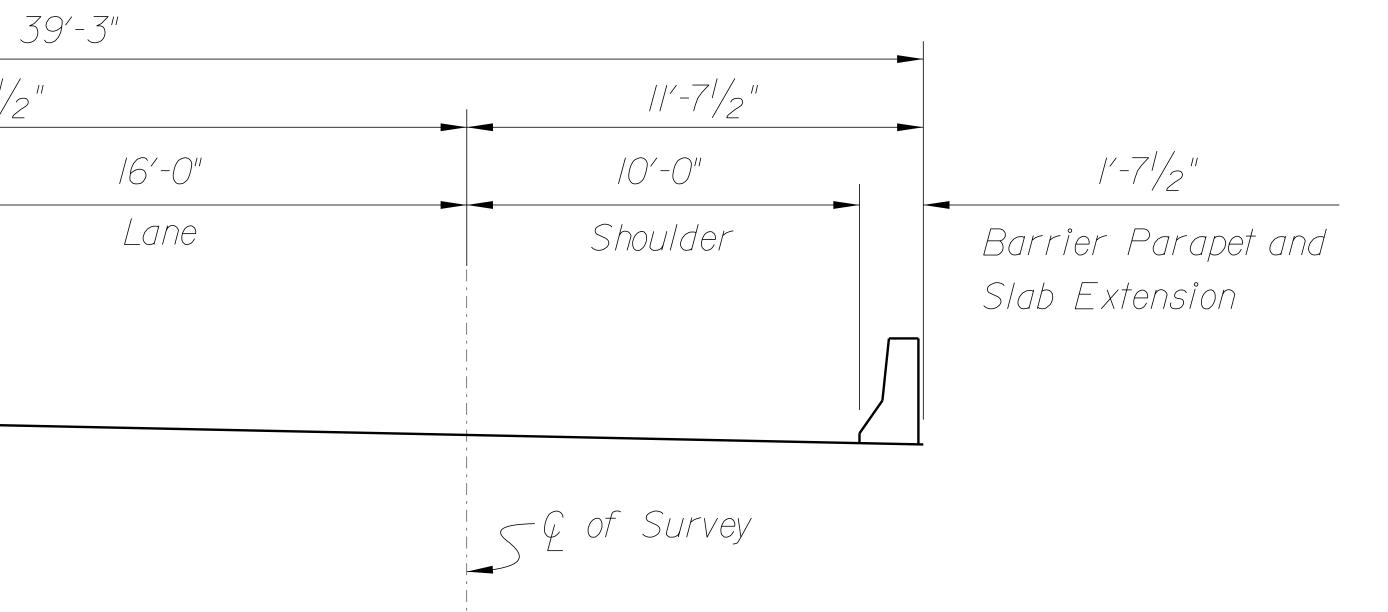

# TYPICAL BRIDGE SECTION - MAINLINE

### TYPICAL BRIDGE SI

|             |                      |                        |                                |                |          | BRIDGE PLANS ID   | SHEET<br>NO.  |  |
|-------------|----------------------|------------------------|--------------------------------|----------------|----------|-------------------|---------------|--|
|             |                      |                        |                                |                |          |                   | NO.           |  |
|             |                      |                        |                                | -              |          |                   | "<br>apet and |  |
|             |                      |                        |                                | -              |          |                   |               |  |
|             |                      |                        |                                |                |          |                   |               |  |
| 11          |                      | 12'-0"                 |                                | /-7            | '  /2"   |                   |               |  |
| )           |                      | Shoulde                |                                | Barrier        | Parape   |                   |               |  |
|             |                      |                        |                                | Slab Ex        | (tension |                   |               |  |
|             |                      |                        |                                |                |          |                   |               |  |
|             |                      |                        |                                |                |          |                   |               |  |
| y be shifte | ed to provi          | de adequa              | ate stopping                   | sight          |          |                   |               |  |
|             |                      |                        | irves. In are<br>ride adequate |                |          |                   |               |  |
|             |                      |                        | idth of 10 f                   |                |          |                   |               |  |
|             |                      |                        |                                |                |          |                   |               |  |
| 3'-3"       |                      |                        |                                |                |          |                   |               |  |
|             |                      | 21'-7 <sup>1</sup> /2" |                                |                |          |                   |               |  |
|             | 12'-0"<br>Lane       |                        | 8'-0"<br>Shoulder              |                | Barrie   | r Parapet an      |               |  |
|             |                      |                        |                                |                |          | Extension         | 0             |  |
|             |                      |                        |                                |                |          |                   |               |  |
| S& of       | Survey               |                        |                                |                |          |                   |               |  |
|             |                      |                        |                                |                |          |                   |               |  |
| SECTI       | [                    | NP RA                  | AMP                            |                |          |                   |               |  |
|             |                      |                        |                                |                |          |                   |               |  |
|             |                      |                        |                                |                |          |                   |               |  |
|             |                      |                        |                                |                |          |                   |               |  |
|             |                      |                        |                                |                |          |                   |               |  |
|             |                      |                        |                                |                |          |                   |               |  |
|             |                      |                        |                                |                |          |                   |               |  |
|             |                      |                        |                                |                |          |                   |               |  |
|             |                      |                        |                                |                |          |                   |               |  |
|             |                      |                        |                                |                |          |                   |               |  |
|             |                      |                        |                                |                |          |                   |               |  |
|             | REV.                 |                        | DEPARTM                        | SOUTH<br>ENT O |          | LINA<br>ANSPORTAI | ION           |  |
|             | REV.                 |                        |                                | NIMUN          |          | RIDGE             |               |  |
|             | REVIEWED             |                        |                                | DECK           | WIDT     | THS               |               |  |
|             | QUAN.<br>DR.<br>DES. |                        |                                | SHEET          | 10       | F 2               |               |  |