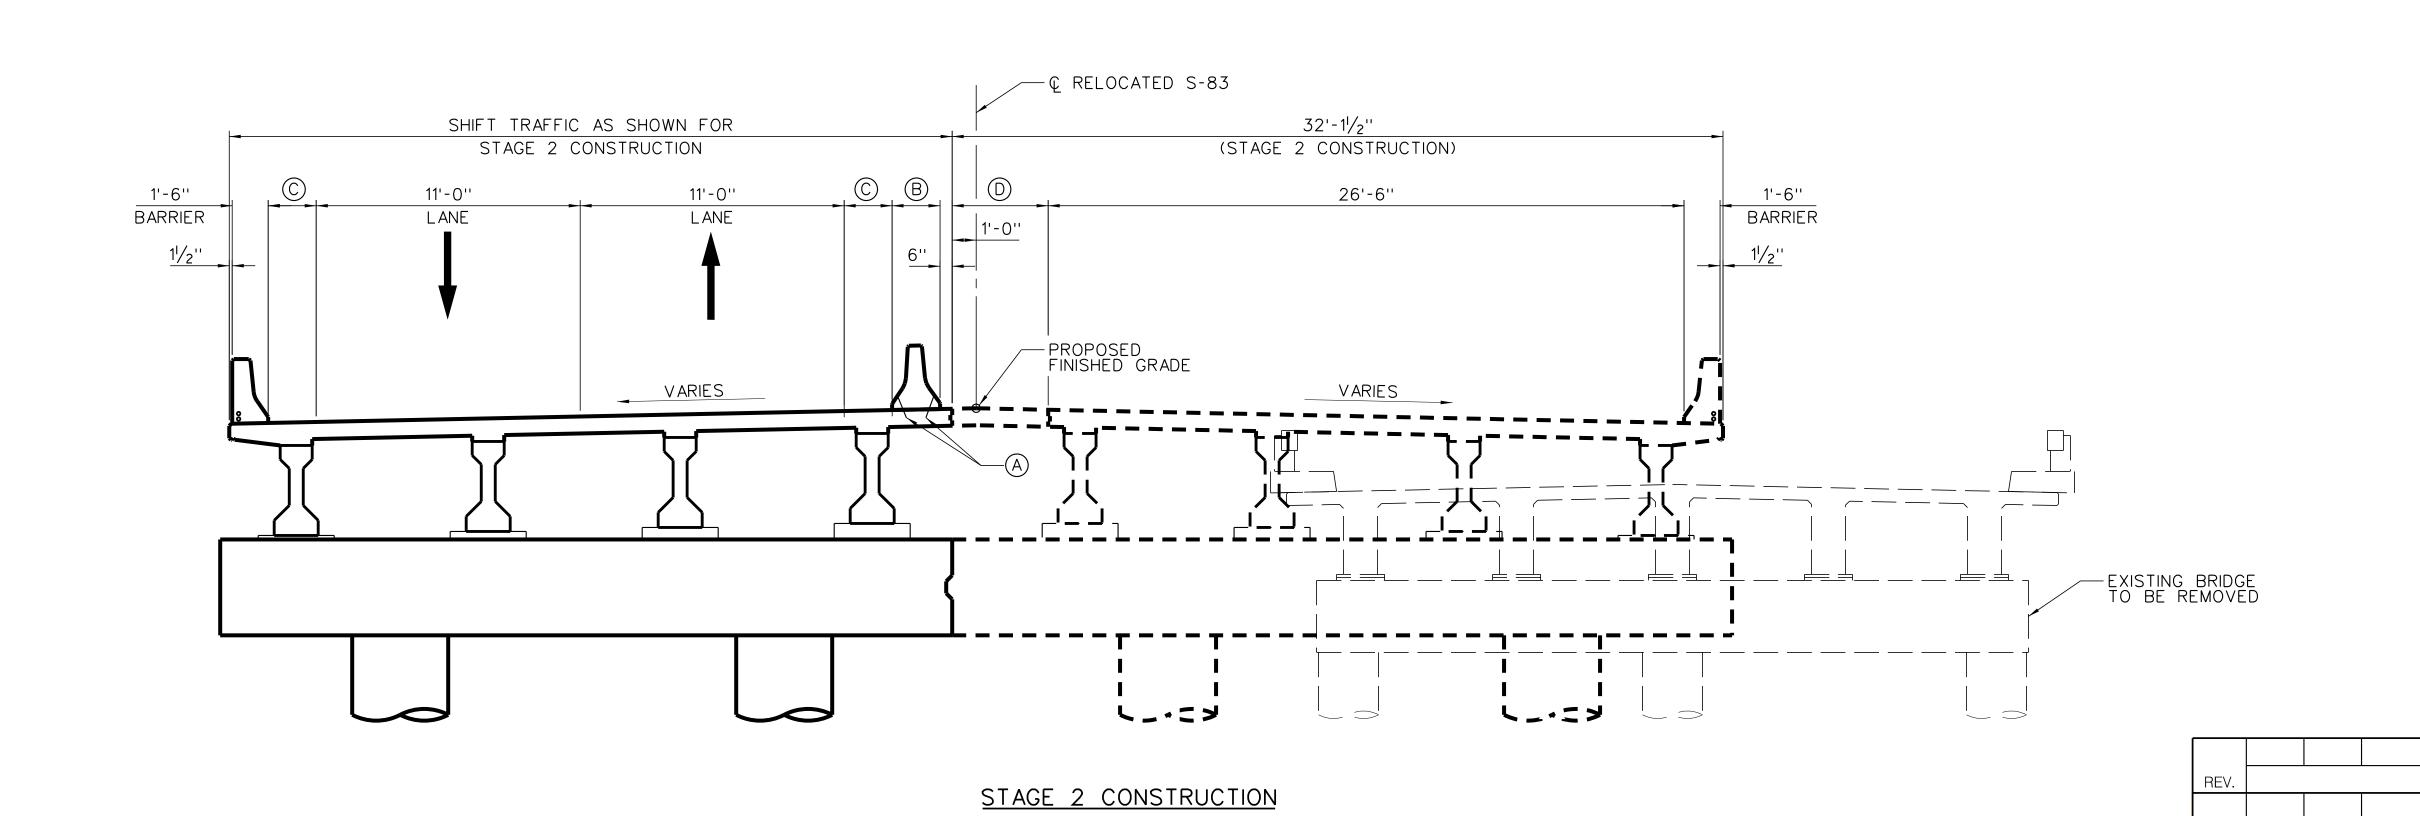

CONSULTING ENGINEERING FIRM

F) ICA

ENGINEER OF RECORD

CONCEPT NOT FOR PLANS CONSTRUCTION

FOR CONSTRUCTION: DATE

BRIDGE PLANS ID P027116-B01 NOTES: (A) ANCHOR TO FASTEN TEMPORARY CONCRETE MEDIAN BARRIER TO BRIDGE DECK B 2'-0" WIDE TEMPORARY CONCRETE MEDIAN BARRIER © 2'-0" WIDE SHOULDER (D) 4'-0" WIDE CLOSURE POUR E MEASURED PERPENDICULAR TO © RELOCATED S-83 HD3 ICA ICA Engineering Inc. 1122 Lady Street, Suite 1100, Columbia, SC 29201 SOUTH CAROLINA DEPARTMENT OF TRANSPORTATION STAGES OF CONSTRUCTION BLACKSBURG HWY. REPLACE BRIDGE OVER 1-85 COUNTY ROUTE

S-83

CHEROKEE

CONCEPT

PLANS

NOT FOR

CONSTRUCTION

REV.

REVIEWED

RGD ASC 5-17

-Ç RELOCATED S-83 30'-11/2'' TRAFFIC SHIFT NOT REQUIRED ON BRIDGE (STAGE 1 CONSTRUCTION) FOR STAGE 1 CONSTRUCTION 26'-0'' 1'-6'' BARRIER <u>3'-11''± MINIM</u>UM € 23'-3"± MAXIMUM (E) 19'-2"± MINIMUM © 38'-10"± MAXIMUM (E) -Ç EXISTING S-83 VARIES ---EXISTING FINISHED GRADE -EXISTING BRIDGE

STAGE 1 CONSTRUCTION

CADD FILE INFORMATION \$TIME\$
PLOTTED DATE: 5/11/2017
FILE NAME: L:\256026\_I85\_Cherokee\_County\Bri

BRIDGE PLANS ID SHEET NO.
P027116-B01 4

S-83

NOTES:

A) 3/4" DRIP GROOVE ENTIRE LENGTH OF BRIDGE (TYP. EACH SIDE)