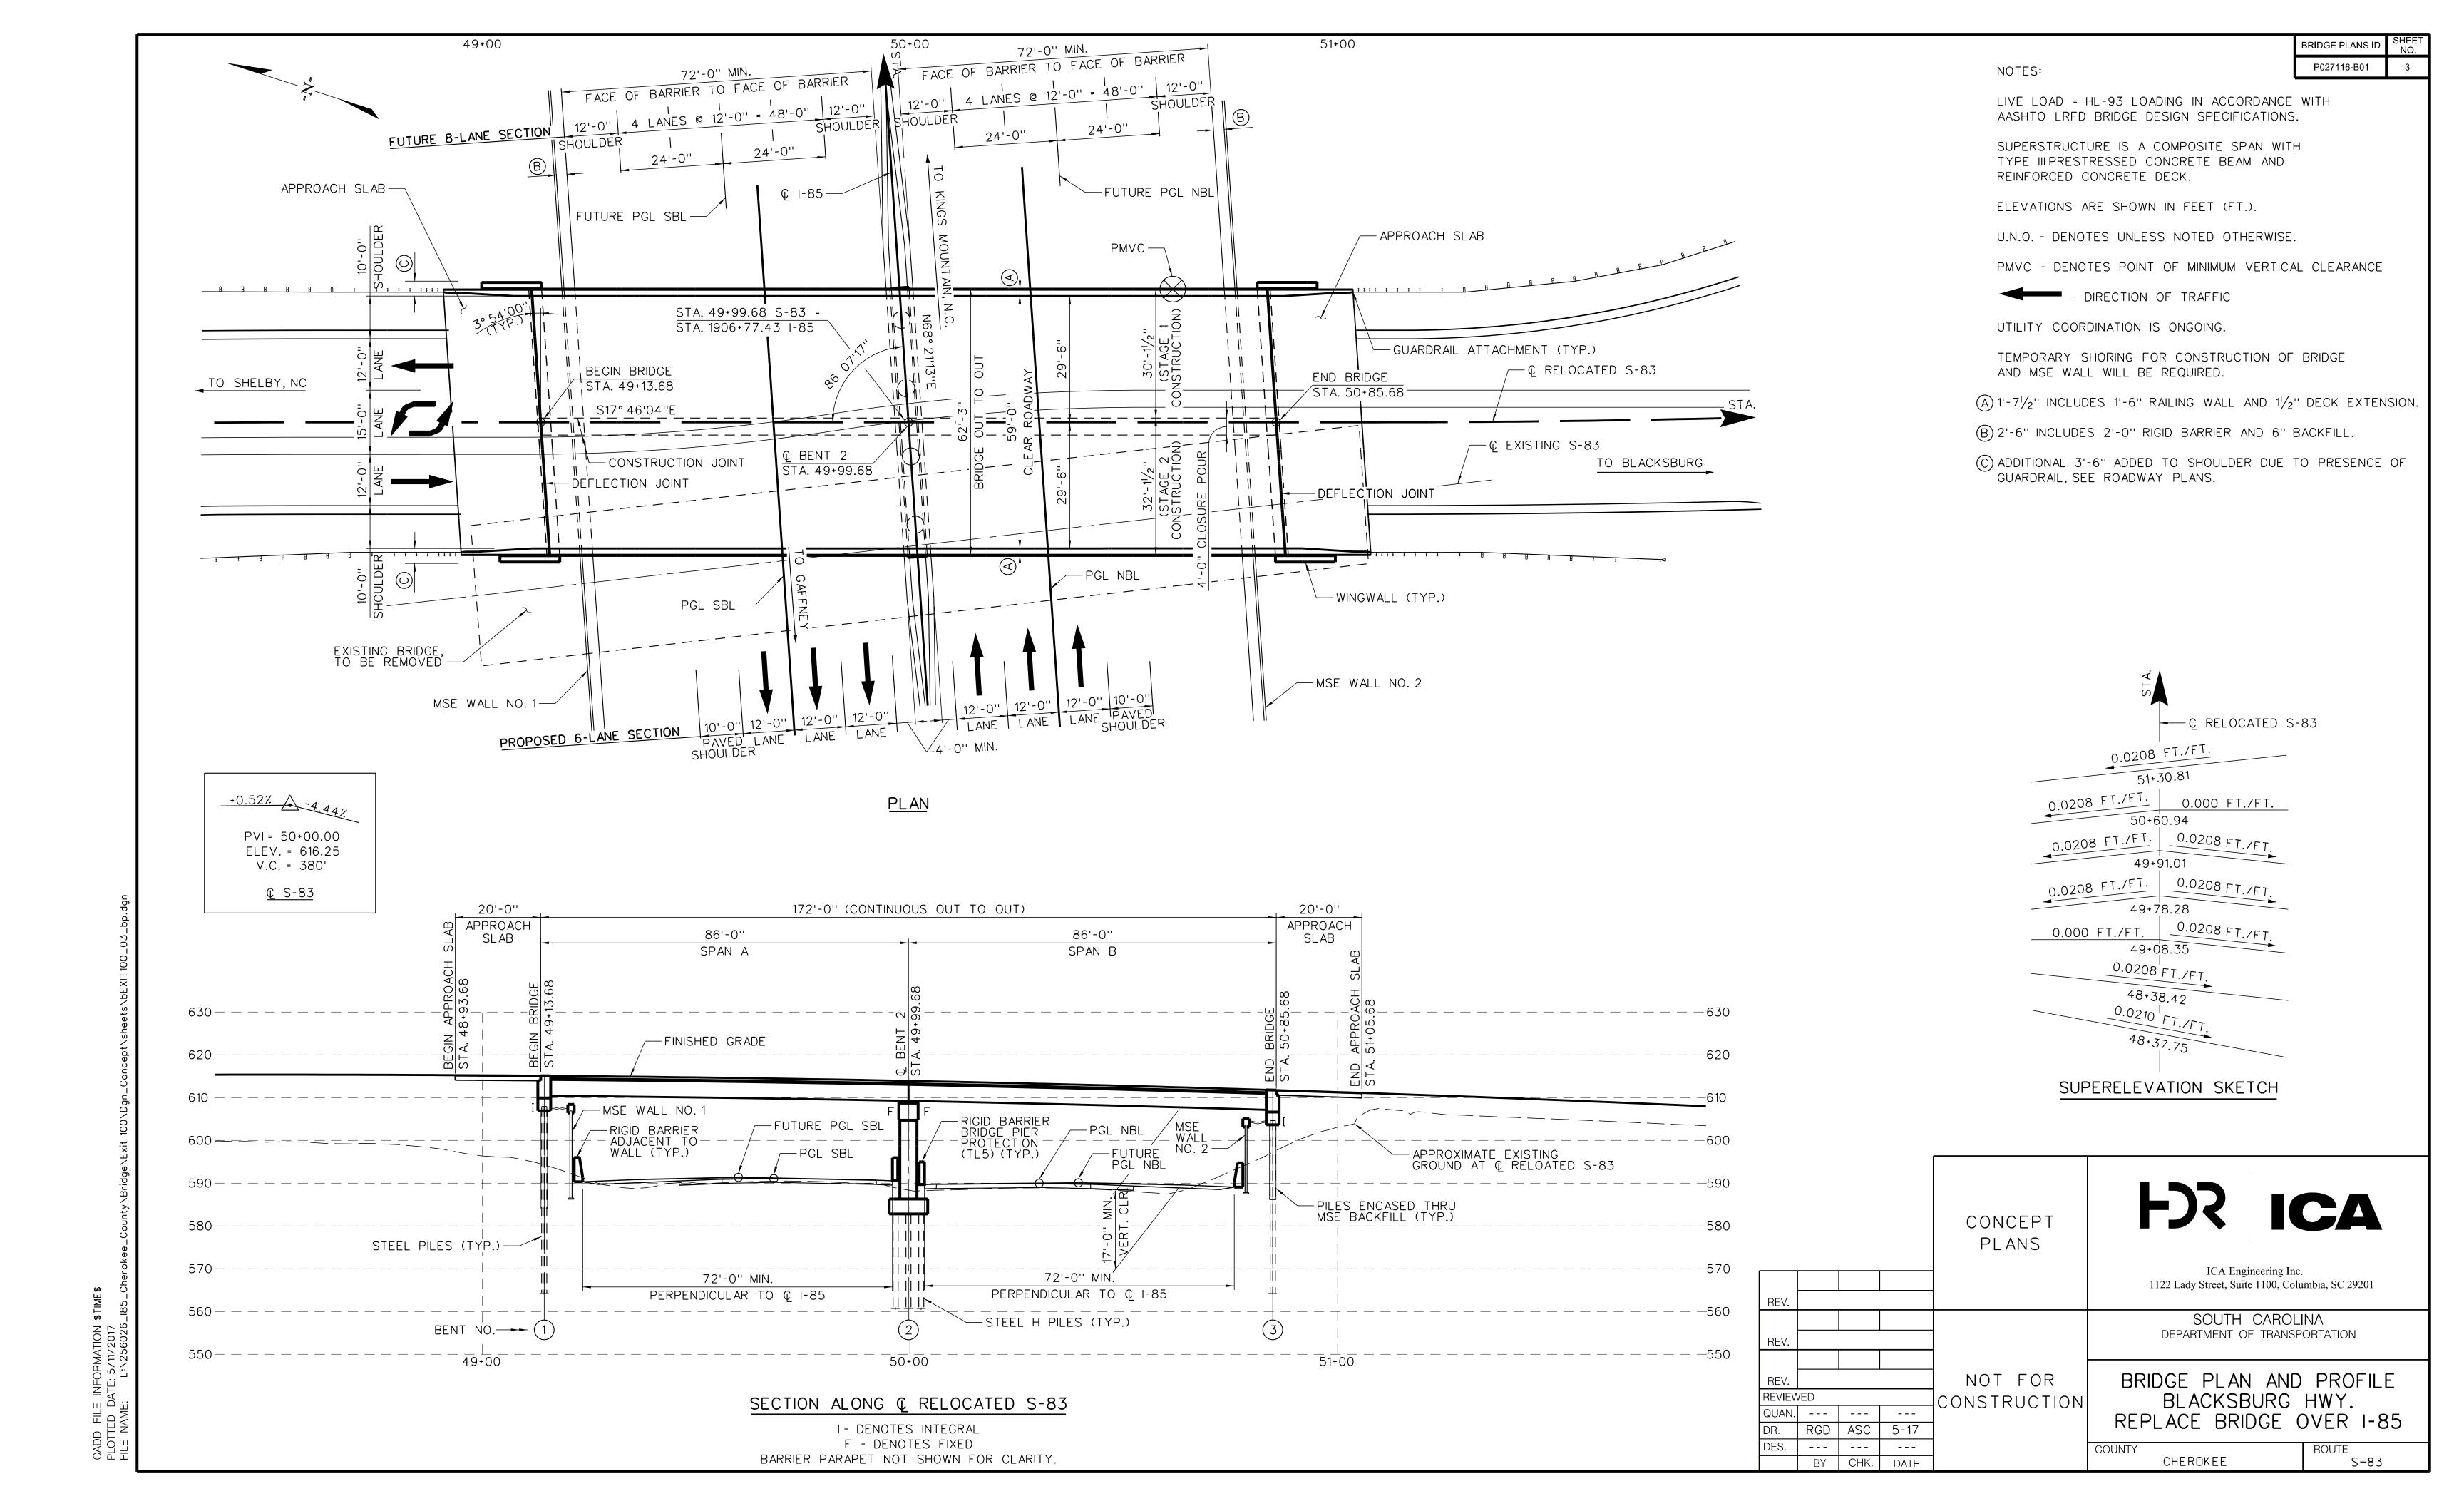

CONSTRUCT 172'-0" (R.C. DECK AND PRESTRESSED BEAMS) BRIDGE FROM STA. 49+13.68 TO STA. 50+85.68 ALONG PROPOSED © RELOCATED S-83 (BLACKSBURG HWY.)

Approximate Location of Bridge is \_\_\_\_35°- 07' - 43"

Longitude \_\_\_\_\_81°-33' - 05"

3 DAYS BEFORE DIGGING IN SOUTH CAROLINA

**CALL 811** 

SOUTH CAROLINA 811 (SC811) WWW.SC811.COM ALL UTILITIES MAY NOT BE A MEMBER OF SC811

> ASSET ID XXXX

TRAFFIC DATA <u>2015</u> ADT <u>4,300</u> V.P.D. <u>2040</u> ADT <u>7,000</u> V.P.D. 

NET LENGTH OF ROADWAY NET LENGTH OF BRIDGES 0.032 MILES NET LENGTH OF PROJECT LENGTH OF EXCEPTIONS 0.000 MILES GROSS LENGTH OF PROJECT

NOTE: EXCEPT AS MAY OTHERWISE BE SPECIFIED ON THE PLANS OR IN THE SPECIAL PROVISIONS, ALL MATERIALS AND WORKMANSHIP ON THIS PROJECT SHALL CONFORM TO THE SOUTH CAROLINA DEPARTMENT OF TRANSPORTATION STANDARD SPECIFICATIONS FOR HIGHWAY CONSTRUCTION (2007 EDITION) AND THE STANDARD DRAWINGS FOR ROAD CONSTRUCTION IN EFFECT AT THE TIME OF FINAL RFP.