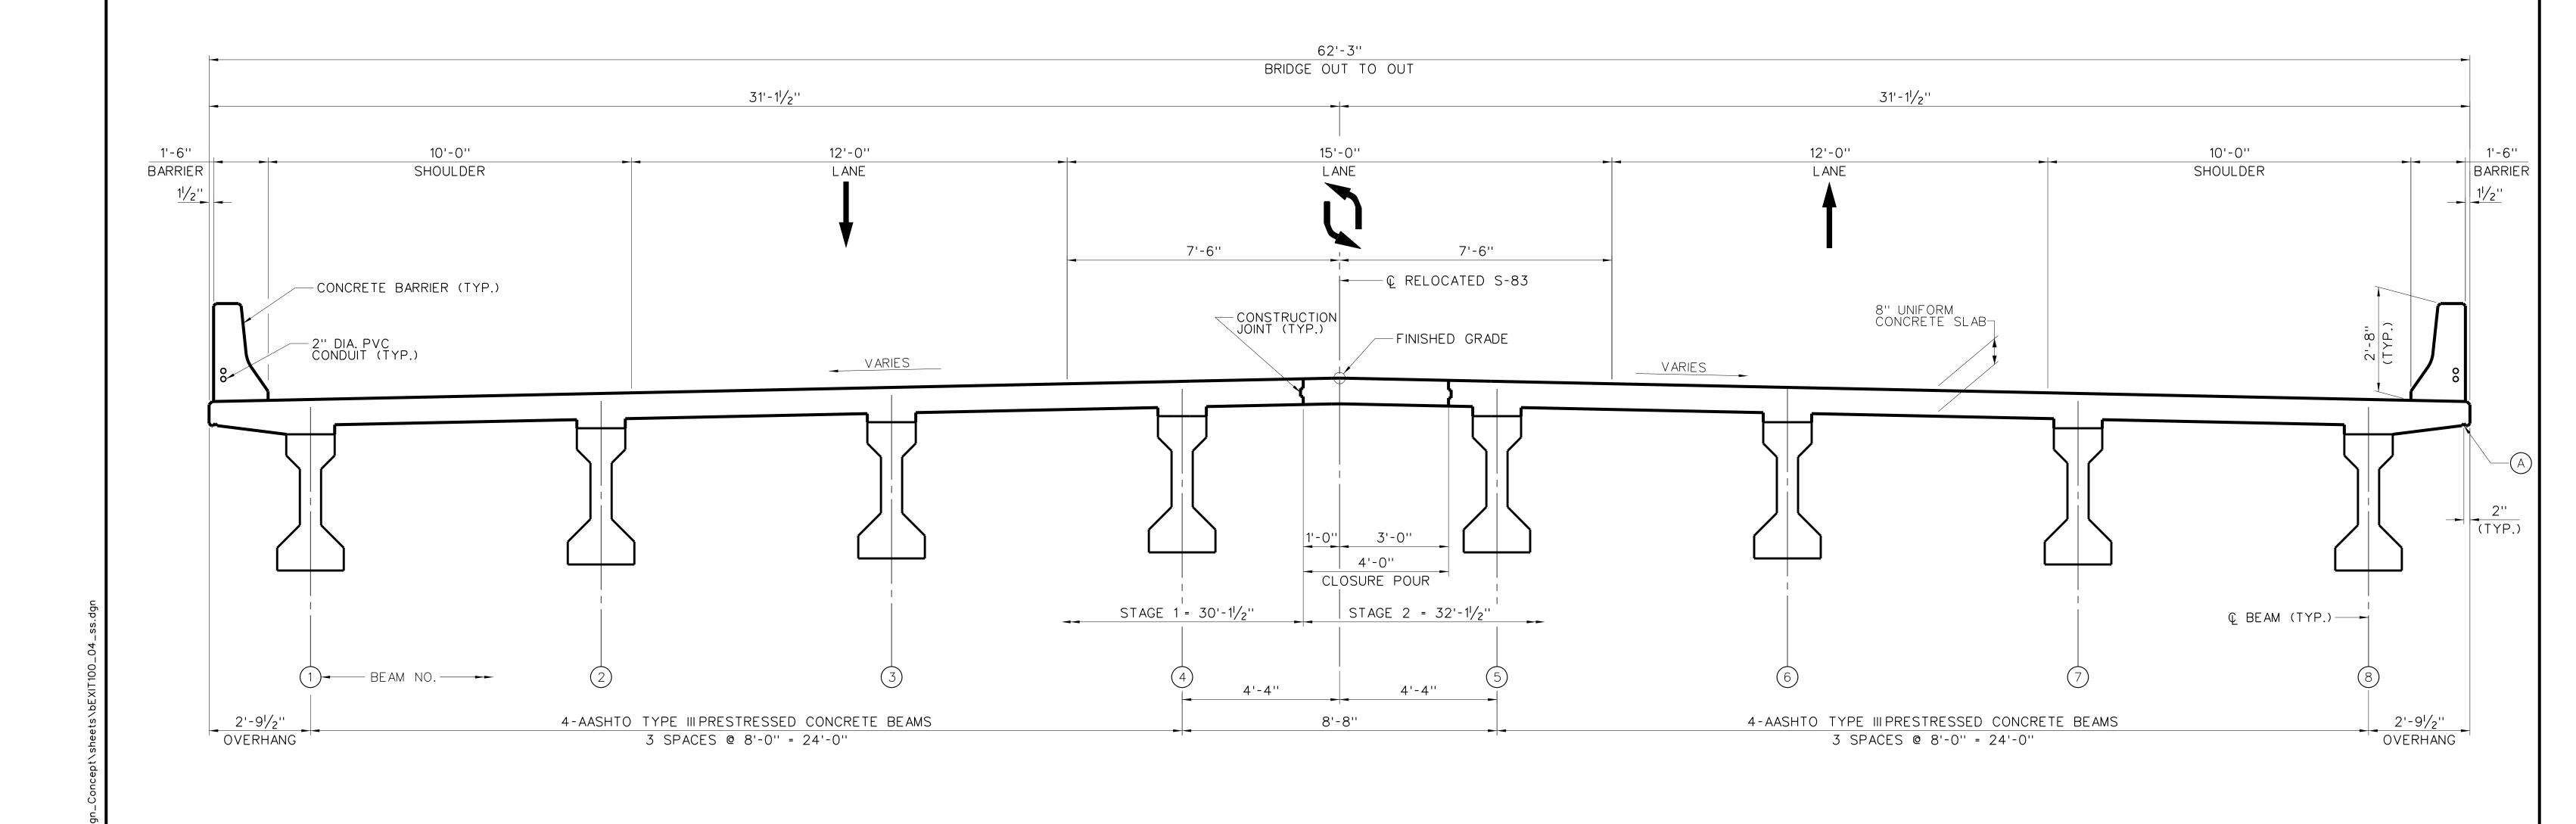

STAGE 1 CONSTRUCTION

CADD FILE INFORMATION \$TIME\$
PLOTTED DATE: 5/11/2017
FILE NAME: L:\256026\_I85\_Cherokee\_County\Bri

BRIDGE PLANS ID SHEET NO.
P027116-B01 4

S-83

NOTES:

A) 3/4" DRIP GROOVE ENTIRE LENGTH OF BRIDGE (TYP. EACH SIDE)

OTTED DATE: 5/11/2017

TYPICAL DECK SECTION

(LOOKING IN DIRECTION OF STATIONING)

CONCEPT PLANS

ICA Engineering Inc.
1122 Lady Street, Suite 1100, Columbia, SC 29201

REV.

REV.

REV.

REV.

NOT FOR
CONSTRUCTION
BLACKSBURG HWY.
REPLACE BRIDGE OVER 1-85
COUNTY ROUTE

CHEROKEE

BY CHK. DATE