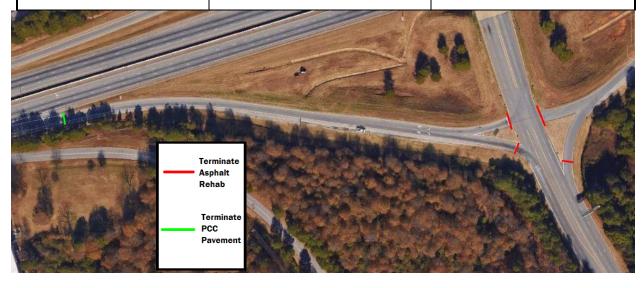

| Exit 78 | NB OFF LEFT TURN  | Front Edge of Island     |
|---------|-------------------|--------------------------|
| Exit 78 | NB OFF RIGHT TURN | Nose of Island           |
| Exit 78 | NB OFF            | Square with grass        |
| Exit 78 | NB ON             | Beginning of Curb Radius |
| Exit 78 | NB ON             | Square with grass        |
|         |                   |                          |

| Exit 78 | SB OFF | Beginning of curb radius |
|---------|--------|--------------------------|
| Exit 78 | SB OFF | Square with Grass        |
| Exit 78 | SB ON  | Beginning of curb radius |
| Exit 78 | SB ON  | Square with Grass        |

| <b>Crossing Route</b> | I-85 Ramp         | Station Termini                  |
|-----------------------|-------------------|----------------------------------|
| Exit 77 Bus 85        | SB ON             | Square with Grass                |
| Exit 77 Bus 85        | SB OFF            | Square with Grass                |
| Exit 77 Bus 85        | NB ON             | Square with Grass                |
| Exit 78               | NB OFF LEFT TURN  | Front Edge of Island             |
| Exit 78               | NB OFF RIGHT TURN | Nose of Island                   |
| Exit 78               | NB OFF            | Square with grass                |
| Exit 78               | NB ON             | Beginning of Curb Radius         |
| Exit 78               | NB ON             | Square with grass                |
| Exit 78               | SB OFF            | Beginning of curb radius         |
| Exit 78               | SB OFF            | Square with Grass                |
| Exit 78               | SB ON             | Beginning of curb radius         |
| Exit 78               | SB ON             | Square with Grass                |
| Exit 80 S-57          | NB OFF LEFT TURN  | Beginning of curb radius         |
| Exit 80 S-57          | NB OFF RIGHT TURN | Front Edge of Island Parallel to |
|                       |                   | stop bar.                        |
| Exit 80 S-57          | NB ON             | Nose of island                   |
| Exit 80 S-57          | NB OFF            | Square with Grass                |
|                       |                   | •                                |
| Exit 80 S-57          | SB OFF            | Nose of island                   |
| Exit 80 S-57          | SB ON             | Square with grass                |
| Exit 80 S-57          | SB OFF            | Square with grass                |
| Exit 80 S-57          | SB ON             | Square with grass                |
| Exit 80 S-57          | NB ON             | Square with grass                |
| Exit 90 S-105         | NB OFF            | Up to but do not include         |
|                       |                   | crosswalk                        |
| Exit 90 S-105         | NB ON             | Flat part of island and include  |
|                       |                   | crosswalk                        |
| Exit 90 S-105         | SB OFF            | Up to but do not include         |
|                       |                   | crosswalk                        |
| Exit 90 S-105         | SB ON             | Even with Travel Way at          |
|                       |                   | Intersection. Even with Nose     |
|                       |                   | of Island for Right turns onto   |
| T : 00 G 105          | an ov             | Ramp.                            |
| Exit 90 S-105         | SB ON             | Square with Grass                |
| Exit 90 S-105         | SB OFF            | Square with Grass                |
| Exit 90 S-105         | NB ON             | Square with Grass                |
| Exit 90 S-105         | NB OFF            | Square with Grass                |
| Exit 92 S-11          | NB OFF            | Curb on left                     |
| Exit 92 S-11          | NB ON             | Square with grass on both        |
| Exit 92 S-11          | SB OFF            | Left curb, over stop bar         |
| Exit 92 S-11          | SB ON             | Square with grass                |
| Exit 92 S-11          | SB OFF            | Square with grass                |
| Exit 92 S-11          | SB ON             | Square with grass                |
| Exit 92 S-11          | NB OFF            | Square with grass                |
| Exit 92 S-11          | NB ON             | Square with grass                |