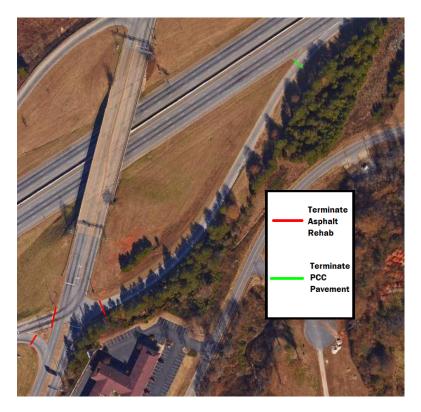

| <b>Crossing Route</b> | I-85 Ramp         | Station Termini                  |
|-----------------------|-------------------|----------------------------------|
| Exit 77 Bus 85        | SB ON             | Square with Grass                |
| Exit 77 Bus 85        | SB OFF            | Square with Grass                |
| Exit 77 Bus 85        | NB ON             | Square with Grass                |
| Exit 78               | NB OFF LEFT TURN  | Front Edge of Island             |
| Exit 78               | NB OFF RIGHT TURN | Nose of Island                   |
| Exit 78               | NB OFF            | Square with grass                |
| Exit 78               | NB ON             | Beginning of Curb Radius         |
| Exit 78               | NB ON             | Square with grass                |
| Exit 78               | SB OFF            | Beginning of curb radius         |
| Exit 78               | SB OFF            | Square with Grass                |
| Exit 78               | SB ON             | Beginning of curb radius         |
| Exit 78               | SB ON             | Square with Grass                |
| Exit 80 S-57          | NB OFF LEFT TURN  | Beginning of curb radius         |
| Exit 80 S-57          | NB OFF RIGHT TURN | Front Edge of Island Parallel to |
|                       |                   | stop bar.                        |
| Exit 80 S-57          | NB ON             | Nose of island                   |
| Exit 80 S-57          | NB OFF            | Square with Grass                |
|                       |                   | •                                |
| Exit 80 S-57          | SB OFF            | Nose of island                   |
| Exit 80 S-57          | SB ON             | Square with grass                |
| Exit 80 S-57          | SB OFF            | Square with grass                |
| Exit 80 S-57          | SB ON             | Square with grass                |
| Exit 80 S-57          | NB ON             | Square with grass                |
| Exit 90 S-105         | NB OFF            | Up to but do not include         |
|                       |                   | crosswalk                        |
| Exit 90 S-105         | NB ON             | Flat part of island and include  |
|                       |                   | crosswalk                        |
| Exit 90 S-105         | SB OFF            | Up to but do not include         |
|                       |                   | crosswalk                        |
| Exit 90 S-105         | SB ON             | Even with Travel Way at          |
|                       |                   | Intersection. Even with Nose     |
|                       |                   | of Island for Right turns onto   |
| T : 00 G 105          | an ov             | Ramp.                            |
| Exit 90 S-105         | SB ON             | Square with Grass                |
| Exit 90 S-105         | SB OFF            | Square with Grass                |
| Exit 90 S-105         | NB ON             | Square with Grass                |
| Exit 90 S-105         | NB OFF            | Square with Grass                |
| Exit 92 S-11          | NB OFF            | Curb on left                     |
| Exit 92 S-11          | NB ON             | Square with grass on both        |
| Exit 92 S-11          | SB OFF            | Left curb, over stop bar         |
| Exit 92 S-11          | SB ON             | Square with grass                |
| Exit 92 S-11          | SB OFF            | Square with grass                |
| Exit 92 S-11          | SB ON             | Square with grass                |
| Exit 92 S-11          | NB OFF            | Square with grass                |
| Exit 92 S-11          | NB ON             | Square with grass                |