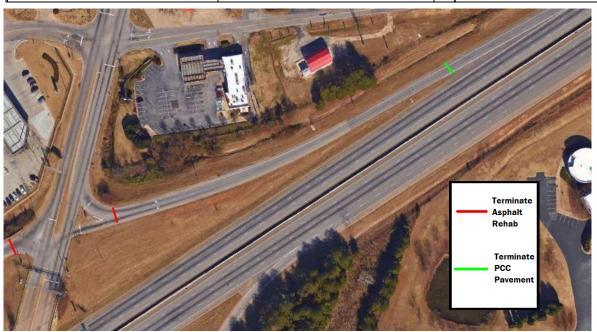

| <b>Crossing Route</b> | I-85 Ramp         | Station Termini                  |
|-----------------------|-------------------|----------------------------------|
| Exit 77 Bus 85        | SB ON             | Square with Grass                |
| Exit 77 Bus 85        | SB OFF            | Square with Grass                |
| Exit 77 Bus 85        | NB ON             | Square with Grass                |
| Exit 78               | NB OFF LEFT TURN  | Front Edge of Island             |
| Exit 78               | NB OFF RIGHT TURN | Nose of Island                   |
| Exit 78               | NB OFF            | Square with grass                |
| Exit 78               | NB ON             | Beginning of Curb Radius         |
| Exit 78               | NB ON             | Square with grass                |
| Exit 78               | SB OFF            | Beginning of curb radius         |
| Exit 78               | SB OFF            | Square with Grass                |
| Exit 78               | SB ON             | Beginning of curb radius         |
| Exit 78               | SB ON             | Square with Grass                |
| Exit 80 S-57          | NB OFF LEFT TURN  | Beginning of curb radius         |
| Exit 80 S-57          | NB OFF RIGHT TURN | Front Edge of Island Parallel to |
|                       |                   | stop bar.                        |
| Exit 80 S-57          | NB ON             | Nose of island                   |
| Exit 80 S-57          | NB OFF            | Square with Grass                |
|                       |                   | •                                |
| Exit 80 S-57          | SB OFF            | Nose of island                   |
| Exit 80 S-57          | SB ON             | Square with grass                |
| Exit 80 S-57          | SB OFF            | Square with grass                |
| Exit 80 S-57          | SB ON             | Square with grass                |
| Exit 80 S-57          | NB ON             | Square with grass                |
| Exit 90 S-105         | NB OFF            | Up to but do not include         |
|                       |                   | crosswalk                        |
| Exit 90 S-105         | NB ON             | Flat part of island and include  |
|                       |                   | crosswalk                        |
| Exit 90 S-105         | SB OFF            | Up to but do not include         |
|                       |                   | crosswalk                        |
| Exit 90 S-105         | SB ON             | Even with Travel Way at          |
|                       |                   | Intersection. Even with Nose     |
|                       |                   | of Island for Right turns onto   |
| T : 00 G 105          | an ov             | Ramp.                            |
| Exit 90 S-105         | SB ON             | Square with Grass                |
| Exit 90 S-105         | SB OFF            | Square with Grass                |
| Exit 90 S-105         | NB ON             | Square with Grass                |
| Exit 90 S-105         | NB OFF            | Square with Grass                |
| Exit 92 S-11          | NB OFF            | Curb on left                     |
| Exit 92 S-11          | NB ON             | Square with grass on both        |
| Exit 92 S-11          | SB OFF            | Left curb, over stop bar         |
| Exit 92 S-11          | SB ON             | Square with grass                |
| Exit 92 S-11          | SB OFF            | Square with grass                |
| Exit 92 S-11          | SB ON             | Square with grass                |
| Exit 92 S-11          | NB OFF            | Square with grass                |
| Exit 92 S-11          | NB ON             | Square with grass                |