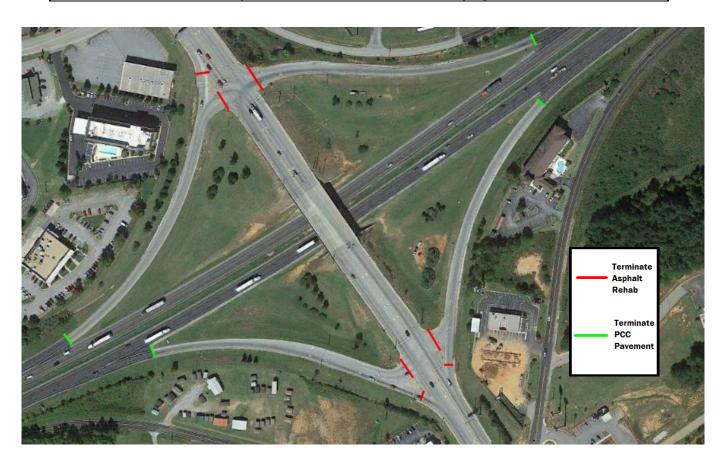

## **Ramp Pavement Termini**

| Exit 77 Bus 85 | SB ON  | Square with Grass |
|----------------|--------|-------------------|
| Exit 77 Bus 85 | SB OFF | Square with Grass |
| Exit 77 Bus 85 | NB ON  | Square with Grass |

| Exit 78 | NB OFF LEFT TURN  | Front Edge of Island     |
|---------|-------------------|--------------------------|
| Exit 78 | NB OFF RIGHT TURN | Nose of Island           |
| Exit 78 | NB OFF            | Square with grass        |
| Exit 78 | NB ON             | Beginning of Curb Radius |
| Exit 78 | NB ON             | Square with grass        |
|         |                   |                          |

| Exit 78 | SB OFF | Beginning of curb radius |
|---------|--------|--------------------------|
| Exit 78 | SB OFF | Square with Grass        |
| Exit 78 | SB ON  | Beginning of curb radius |
| Exit 78 | SB ON  | Square with Grass        |