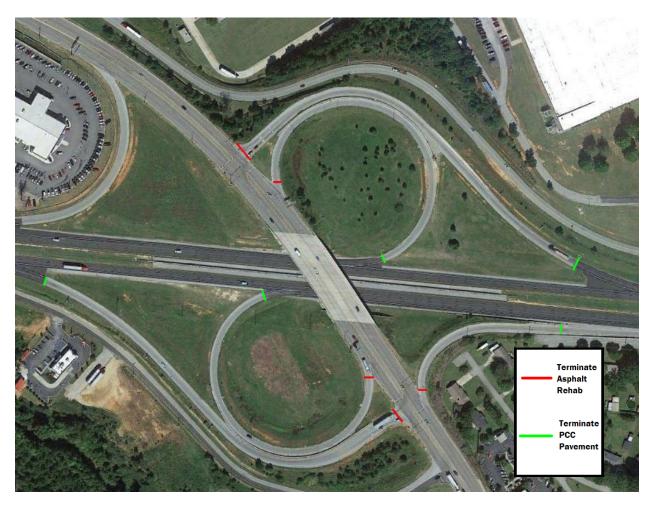

| Exit 80 S-57 | NB OFF LEFT TURN  | Beginning of curb radius         |
|--------------|-------------------|----------------------------------|
| Exit 80 S-57 | NB OFF RIGHT TURN | Front Edge of Island Parallel to |
|              |                   | stop bar.                        |
| Exit 80 S-57 | NB ON             | Nose of island                   |
| Exit 80 S-57 | NB OFF            | Square with Grass                |

| Exit 80 S-57 | SB OFF | Nose of island    |
|--------------|--------|-------------------|
| Exit 80 S-57 | SB ON  | Square with grass |
| Exit 80 S-57 | SB OFF | Square with grass |
| Exit 80 S-57 | SB ON  | Square with grass |
| Exit 80 S-57 | NB ON  | Square with grass |