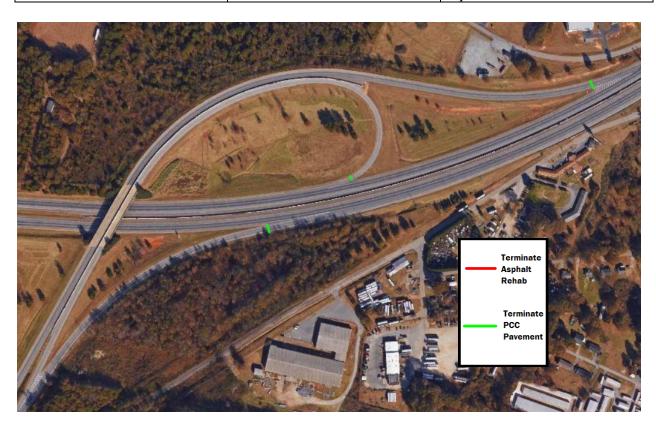

| <b>Crossing Route</b> | I-85 Ramp         | Station Termini                  |
|-----------------------|-------------------|----------------------------------|
| Exit 77 Bus 85        | SB ON             | Square with Grass                |
| Exit 77 Bus 85        | SB OFF            | Square with Grass                |
| Exit 77 Bus 85        | NB ON             | Square with Grass                |
| Exit 78               | NB OFF LEFT TURN  | Front Edge of Island             |
| Exit 78               | NB OFF RIGHT TURN | Nose of Island                   |
| Exit 78               | NB OFF            | Square with grass                |
| Exit 78               | NB ON             | Beginning of Curb Radius         |
| Exit 78               | NB ON             | Square with grass                |
| Exit 78               | SB OFF            | Beginning of curb radius         |
| Exit 78               | SB OFF            | Square with Grass                |
| Exit 78               | SB ON             | Beginning of curb radius         |
| Exit 78               | SB ON             | Square with Grass                |
| Exit 80 S-57          | NB OFF LEFT TURN  | Beginning of curb radius         |
| Exit 80 S-57          | NB OFF RIGHT TURN | Front Edge of Island Parallel to |
|                       |                   | stop bar.                        |
| Exit 80 S-57          | NB ON             | Nose of island                   |
| Exit 80 S-57          | NB OFF            | Square with Grass                |
|                       |                   | •                                |
| Exit 80 S-57          | SB OFF            | Nose of island                   |
| Exit 80 S-57          | SB ON             | Square with grass                |
| Exit 80 S-57          | SB OFF            | Square with grass                |
| Exit 80 S-57          | SB ON             | Square with grass                |
| Exit 80 S-57          | NB ON             | Square with grass                |
| Exit 90 S-105         | NB OFF            | Up to but do not include         |
|                       |                   | crosswalk                        |
| Exit 90 S-105         | NB ON             | Flat part of island and include  |
|                       |                   | crosswalk                        |
| Exit 90 S-105         | SB OFF            | Up to but do not include         |
|                       |                   | crosswalk                        |
| Exit 90 S-105         | SB ON             | Even with Travel Way at          |
|                       |                   | Intersection. Even with Nose     |
|                       |                   | of Island for Right turns onto   |
| T : 00 G 105          | an ov             | Ramp.                            |
| Exit 90 S-105         | SB ON             | Square with Grass                |
| Exit 90 S-105         | SB OFF            | Square with Grass                |
| Exit 90 S-105         | NB ON             | Square with Grass                |
| Exit 90 S-105         | NB OFF            | Square with Grass                |
| Exit 92 S-11          | NB OFF            | Curb on left                     |
| Exit 92 S-11          | NB ON             | Square with grass on both        |
| Exit 92 S-11          | SB OFF            | Left curb, over stop bar         |
| Exit 92 S-11          | SB ON             | Square with grass                |
| Exit 92 S-11          | SB OFF            | Square with grass                |
| Exit 92 S-11          | SB ON             | Square with grass                |
| Exit 92 S-11          | NB OFF            | Square with grass                |
| Exit 92 S-11          | NB ON             | Square with grass                |