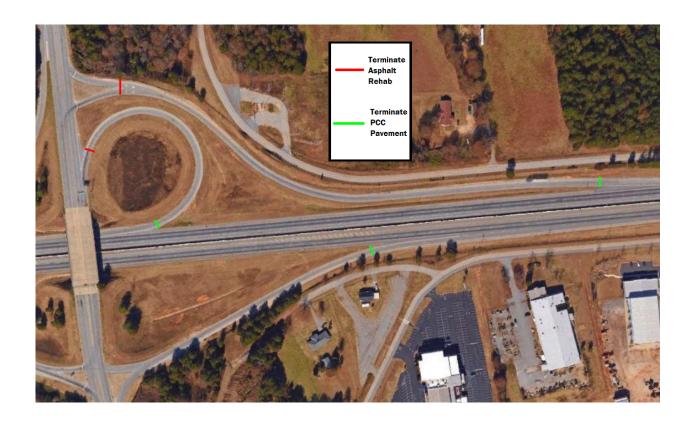

| Exit 90 S-105 | NB OFF | Up to but do not include        |
|---------------|--------|---------------------------------|
|               |        | crosswalk                       |
| Exit 90 S-105 | NB ON  | Flat part of island and include |
|               |        | crosswalk                       |
| Exit 90 S-105 | SB OFF | Up to but do not include        |
|               |        | crosswalk                       |
| Exit 90 S-105 | SB ON  | Even with Travel Way at         |
|               |        | Intersection. Even with Nose    |
|               |        | of Island for Right turns onto  |
|               |        | Ramp.                           |
| Exit 90 S-105 | SB ON  | Square with Grass               |
| Exit 90 S-105 | SB OFF | Square with Grass               |
| Exit 90 S-105 | NB ON  | Square with Grass               |
| Exit 90 S-105 | NB OFF | Square with Grass               |

| <b>Crossing Route</b> | I-85 Ramp         | Station Termini                  |
|-----------------------|-------------------|----------------------------------|
| Exit 77 Bus 85        | SB ON             | Square with Grass                |
| Exit 77 Bus 85        | SB OFF            | Square with Grass                |
| Exit 77 Bus 85        | NB ON             | Square with Grass                |
| Exit 78               | NB OFF LEFT TURN  | Front Edge of Island             |
| Exit 78               | NB OFF RIGHT TURN | Nose of Island                   |
| Exit 78               | NB OFF            | Square with grass                |
| Exit 78               | NB ON             | Beginning of Curb Radius         |
| Exit 78               | NB ON             | Square with grass                |
| Exit 78               | SB OFF            | Beginning of curb radius         |
| Exit 78               | SB OFF            | Square with Grass                |
| Exit 78               | SB ON             | Beginning of curb radius         |
| Exit 78               | SB ON             | Square with Grass                |
| Exit 80 S-57          | NB OFF LEFT TURN  | Beginning of curb radius         |
| Exit 80 S-57          | NB OFF RIGHT TURN | Front Edge of Island Parallel to |
|                       |                   | stop bar.                        |
| Exit 80 S-57          | NB ON             | Nose of island                   |
| Exit 80 S-57          | NB OFF            | Square with Grass                |
|                       |                   | •                                |
| Exit 80 S-57          | SB OFF            | Nose of island                   |
| Exit 80 S-57          | SB ON             | Square with grass                |
| Exit 80 S-57          | SB OFF            | Square with grass                |
| Exit 80 S-57          | SB ON             | Square with grass                |
| Exit 80 S-57          | NB ON             | Square with grass                |
| Exit 90 S-105         | NB OFF            | Up to but do not include         |
|                       |                   | crosswalk                        |
| Exit 90 S-105         | NB ON             | Flat part of island and include  |
|                       |                   | crosswalk                        |
| Exit 90 S-105         | SB OFF            | Up to but do not include         |
|                       |                   | crosswalk                        |
| Exit 90 S-105         | SB ON             | Even with Travel Way at          |
|                       |                   | Intersection. Even with Nose     |
|                       |                   | of Island for Right turns onto   |
| T : 00 G 105          | an ov             | Ramp.                            |
| Exit 90 S-105         | SB ON             | Square with Grass                |
| Exit 90 S-105         | SB OFF            | Square with Grass                |
| Exit 90 S-105         | NB ON             | Square with Grass                |
| Exit 90 S-105         | NB OFF            | Square with Grass                |
| Exit 92 S-11          | NB OFF            | Curb on left                     |
| Exit 92 S-11          | NB ON             | Square with grass on both        |
| Exit 92 S-11          | SB OFF            | Left curb, over stop bar         |
| Exit 92 S-11          | SB ON             | Square with grass                |
| Exit 92 S-11          | SB OFF            | Square with grass                |
| Exit 92 S-11          | SB ON             | Square with grass                |
| Exit 92 S-11          | NB OFF            | Square with grass                |
| Exit 92 S-11          | NB ON             | Square with grass                |