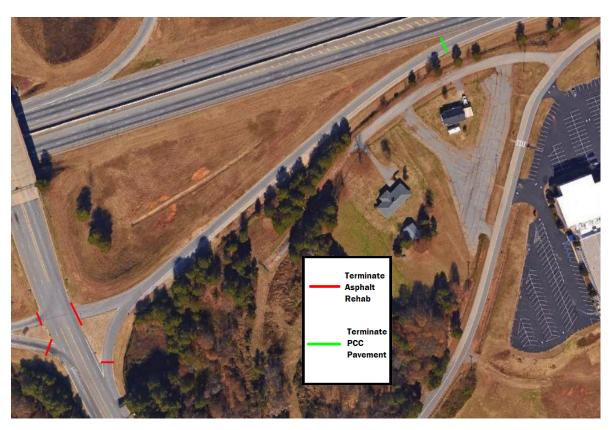

| Exit 80 S-57 | NB OFF LEFT TURN  | Beginning of curb radius         |
|--------------|-------------------|----------------------------------|
| Exit 80 S-57 | NB OFF RIGHT TURN | Front Edge of Island Parallel to |
|              |                   | stop bar.                        |
| Exit 80 S-57 | NB ON             | Nose of island                   |
| Exit 80 S-57 | NB OFF            | Square with Grass                |

| Exit 80 S-57 | SB OFF | Nose of island    |
|--------------|--------|-------------------|
| Exit 80 S-57 | SB ON  | Square with grass |
| Exit 80 S-57 | SB OFF | Square with grass |
| Exit 80 S-57 | SB ON  | Square with grass |
| Exit 80 S-57 | NB ON  | Square with grass |

| <b>Crossing Route</b> | I-85 Ramp         | Station Termini                  |
|-----------------------|-------------------|----------------------------------|
| Exit 77 Bus 85        | SB ON             | Square with Grass                |
| Exit 77 Bus 85        | SB OFF            | Square with Grass                |
| Exit 77 Bus 85        | NB ON             | Square with Grass                |
| Exit 78               | NB OFF LEFT TURN  | Front Edge of Island             |
| Exit 78               | NB OFF RIGHT TURN | Nose of Island                   |
| Exit 78               | NB OFF            | Square with grass                |
| Exit 78               | NB ON             | Beginning of Curb Radius         |
| Exit 78               | NB ON             | Square with grass                |
| Exit 78               | SB OFF            | Beginning of curb radius         |
| Exit 78               | SB OFF            | Square with Grass                |
| Exit 78               | SB ON             | Beginning of curb radius         |
| Exit 78               | SB ON             | Square with Grass                |
| Exit 80 S-57          | NB OFF LEFT TURN  | Beginning of curb radius         |
| Exit 80 S-57          | NB OFF RIGHT TURN | Front Edge of Island Parallel to |
|                       |                   | stop bar.                        |
| Exit 80 S-57          | NB ON             | Nose of island                   |
| Exit 80 S-57          | NB OFF            | Square with Grass                |
|                       |                   | •                                |
| Exit 80 S-57          | SB OFF            | Nose of island                   |
| Exit 80 S-57          | SB ON             | Square with grass                |
| Exit 80 S-57          | SB OFF            | Square with grass                |
| Exit 80 S-57          | SB ON             | Square with grass                |
| Exit 80 S-57          | NB ON             | Square with grass                |
| Exit 90 S-105         | NB OFF            | Up to but do not include         |
|                       |                   | crosswalk                        |
| Exit 90 S-105         | NB ON             | Flat part of island and include  |
|                       |                   | crosswalk                        |
| Exit 90 S-105         | SB OFF            | Up to but do not include         |
|                       |                   | crosswalk                        |
| Exit 90 S-105         | SB ON             | Even with Travel Way at          |
|                       |                   | Intersection. Even with Nose     |
|                       |                   | of Island for Right turns onto   |
| T : 00 G 105          | an ov             | Ramp.                            |
| Exit 90 S-105         | SB ON             | Square with Grass                |
| Exit 90 S-105         | SB OFF            | Square with Grass                |
| Exit 90 S-105         | NB ON             | Square with Grass                |
| Exit 90 S-105         | NB OFF            | Square with Grass                |
| Exit 92 S-11          | NB OFF            | Curb on left                     |
| Exit 92 S-11          | NB ON             | Square with grass on both        |
| Exit 92 S-11          | SB OFF            | Left curb, over stop bar         |
| Exit 92 S-11          | SB ON             | Square with grass                |
| Exit 92 S-11          | SB OFF            | Square with grass                |
| Exit 92 S-11          | SB ON             | Square with grass                |
| Exit 92 S-11          | NB OFF            | Square with grass                |
| Exit 92 S-11          | NB ON             | Square with grass                |