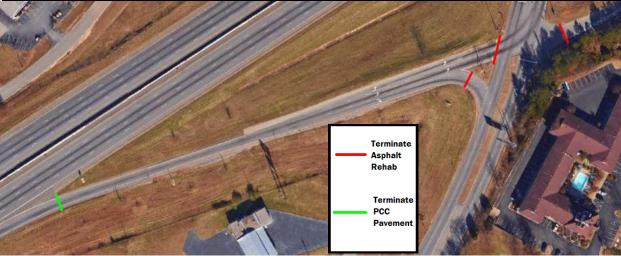

| <b>Crossing Route</b> | I-85 Ramp         | Station Termini                  |
|-----------------------|-------------------|----------------------------------|
| Exit 77 Bus 85        | SB ON             | Square with Grass                |
| Exit 77 Bus 85        | SB OFF            | Square with Grass                |
| Exit 77 Bus 85        | NB ON             | Square with Grass                |
| Exit 78               | NB OFF LEFT TURN  | Front Edge of Island             |
| Exit 78               | NB OFF RIGHT TURN | Nose of Island                   |
| Exit 78               | NB OFF            | Square with grass                |
| Exit 78               | NB ON             | Beginning of Curb Radius         |
| Exit 78               | NB ON             | Square with grass                |
| Exit 78               | SB OFF            | Beginning of curb radius         |
| Exit 78               | SB OFF            | Square with Grass                |
| Exit 78               | SB ON             | Beginning of curb radius         |
| Exit 78               | SB ON             | Square with Grass                |
| Exit 80 S-57          | NB OFF LEFT TURN  | Beginning of curb radius         |
| Exit 80 S-57          | NB OFF RIGHT TURN | Front Edge of Island Parallel to |
|                       |                   | stop bar.                        |
| Exit 80 S-57          | NB ON             | Nose of island                   |
| Exit 80 S-57          | NB OFF            | Square with Grass                |
|                       |                   | •                                |
| Exit 80 S-57          | SB OFF            | Nose of island                   |
| Exit 80 S-57          | SB ON             | Square with grass                |
| Exit 80 S-57          | SB OFF            | Square with grass                |
| Exit 80 S-57          | SB ON             | Square with grass                |
| Exit 80 S-57          | NB ON             | Square with grass                |
| Exit 90 S-105         | NB OFF            | Up to but do not include         |
|                       |                   | crosswalk                        |
| Exit 90 S-105         | NB ON             | Flat part of island and include  |
|                       |                   | crosswalk                        |
| Exit 90 S-105         | SB OFF            | Up to but do not include         |
|                       |                   | crosswalk                        |
| Exit 90 S-105         | SB ON             | Even with Travel Way at          |
|                       |                   | Intersection. Even with Nose     |
|                       |                   | of Island for Right turns onto   |
| T : 00 G 105          | an ov             | Ramp.                            |
| Exit 90 S-105         | SB ON             | Square with Grass                |
| Exit 90 S-105         | SB OFF            | Square with Grass                |
| Exit 90 S-105         | NB ON             | Square with Grass                |
| Exit 90 S-105         | NB OFF            | Square with Grass                |
| Exit 92 S-11          | NB OFF            | Curb on left                     |
| Exit 92 S-11          | NB ON             | Square with grass on both        |
| Exit 92 S-11          | SB OFF            | Left curb, over stop bar         |
| Exit 92 S-11          | SB ON             | Square with grass                |
| Exit 92 S-11          | SB OFF            | Square with grass                |
| Exit 92 S-11          | SB ON             | Square with grass                |
| Exit 92 S-11          | NB OFF            | Square with grass                |
| Exit 92 S-11          | NB ON             | Square with grass                |