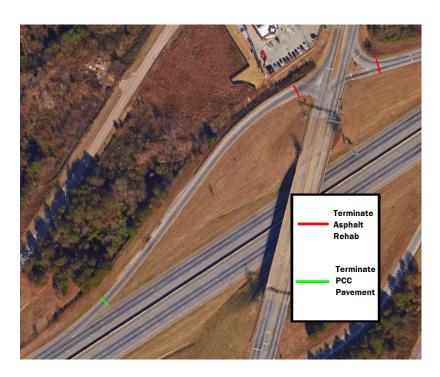

## **Ramp Pavement Termini**

| Exit 77 Bus 85 | SB ON  | Square with Grass |
|----------------|--------|-------------------|
| Exit 77 Bus 85 | SB OFF | Square with Grass |
| Exit 77 Bus 85 | NB ON  | Square with Grass |

| <b>Crossing Route</b> | I-85 Ramp         | Station Termini                  |
|-----------------------|-------------------|----------------------------------|
| Exit 77 Bus 85        | SB ON             | Square with Grass                |
| Exit 77 Bus 85        | SB OFF            | Square with Grass                |
| Exit 77 Bus 85        | NB ON             | Square with Grass                |
| Exit 78               | NB OFF LEFT TURN  | Front Edge of Island             |
| Exit 78               | NB OFF RIGHT TURN | Nose of Island                   |
| Exit 78               | NB OFF            | Square with grass                |
| Exit 78               | NB ON             | Beginning of Curb Radius         |
| Exit 78               | NB ON             | Square with grass                |
| Exit 78               | SB OFF            | Beginning of curb radius         |
| Exit 78               | SB OFF            | Square with Grass                |
| Exit 78               | SB ON             | Beginning of curb radius         |
| Exit 78               | SB ON             | Square with Grass                |
| Exit 80 S-57          | NB OFF LEFT TURN  | Beginning of curb radius         |
| Exit 80 S-57          | NB OFF RIGHT TURN | Front Edge of Island Parallel to |
|                       |                   | stop bar.                        |
| Exit 80 S-57          | NB ON             | Nose of island                   |
| Exit 80 S-57          | NB OFF            | Square with Grass                |
|                       |                   | •                                |
| Exit 80 S-57          | SB OFF            | Nose of island                   |
| Exit 80 S-57          | SB ON             | Square with grass                |
| Exit 80 S-57          | SB OFF            | Square with grass                |
| Exit 80 S-57          | SB ON             | Square with grass                |
| Exit 80 S-57          | NB ON             | Square with grass                |
| Exit 90 S-105         | NB OFF            | Up to but do not include         |
|                       |                   | crosswalk                        |
| Exit 90 S-105         | NB ON             | Flat part of island and include  |
|                       |                   | crosswalk                        |
| Exit 90 S-105         | SB OFF            | Up to but do not include         |
|                       |                   | crosswalk                        |
| Exit 90 S-105         | SB ON             | Even with Travel Way at          |
|                       |                   | Intersection. Even with Nose     |
|                       |                   | of Island for Right turns onto   |
| T : 00 G 105          | an ov             | Ramp.                            |
| Exit 90 S-105         | SB ON             | Square with Grass                |
| Exit 90 S-105         | SB OFF            | Square with Grass                |
| Exit 90 S-105         | NB ON             | Square with Grass                |
| Exit 90 S-105         | NB OFF            | Square with Grass                |
| Exit 92 S-11          | NB OFF            | Curb on left                     |
| Exit 92 S-11          | NB ON             | Square with grass on both        |
| Exit 92 S-11          | SB OFF            | Left curb, over stop bar         |
| Exit 92 S-11          | SB ON             | Square with grass                |
| Exit 92 S-11          | SB OFF            | Square with grass                |
| Exit 92 S-11          | SB ON             | Square with grass                |
| Exit 92 S-11          | NB OFF            | Square with grass                |
| Exit 92 S-11          | NB ON             | Square with grass                |